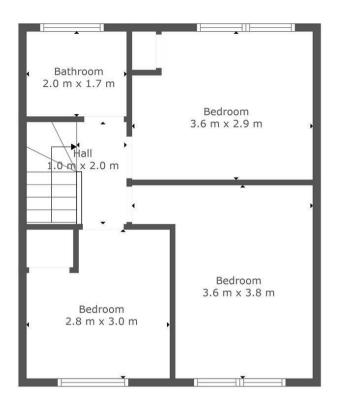

On the first floor the fresh and neutral decor continues throughout the upper landing and three generous bedrooms; two of which have storage cupboards. Completing the accommodation is a modern three-piece family bathroom with over-bath shower.

### **VIEWINGS**

By prior appointment only

Floor 1 Floor 2

TOTAL: 78 m2 FLOOR 1: 39 m2, FLOOR 2: 39 m2

This Floorplan Is Intended To Give An Indication Of The Layout Only.

Agents Note: Whilst every care has been taken to prepare these particulars, they are for guidance purposes only. All measurements are approximate and are for general guidance purposes only and whilst every care has been taken to ensure their accuracy, they should not be relied upon and potential buyers/tenants are advised to recheck the measurements