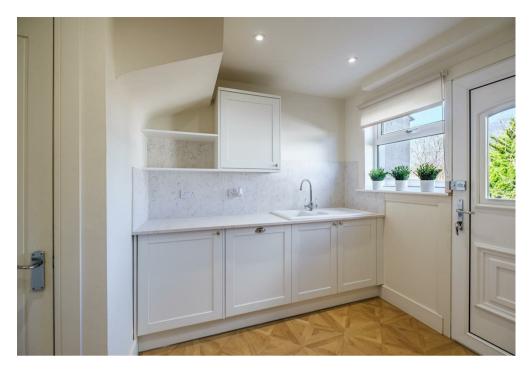

The beautifully presented accommodation comprises; reception hallway, modern two-piece cloaks/wc, bright and spacious dual aspect lounge with ample space for dining table and chairs, and a tasteful modern fitted kitchen with integral appliances, large pantry cupboard, and access to rear garden.