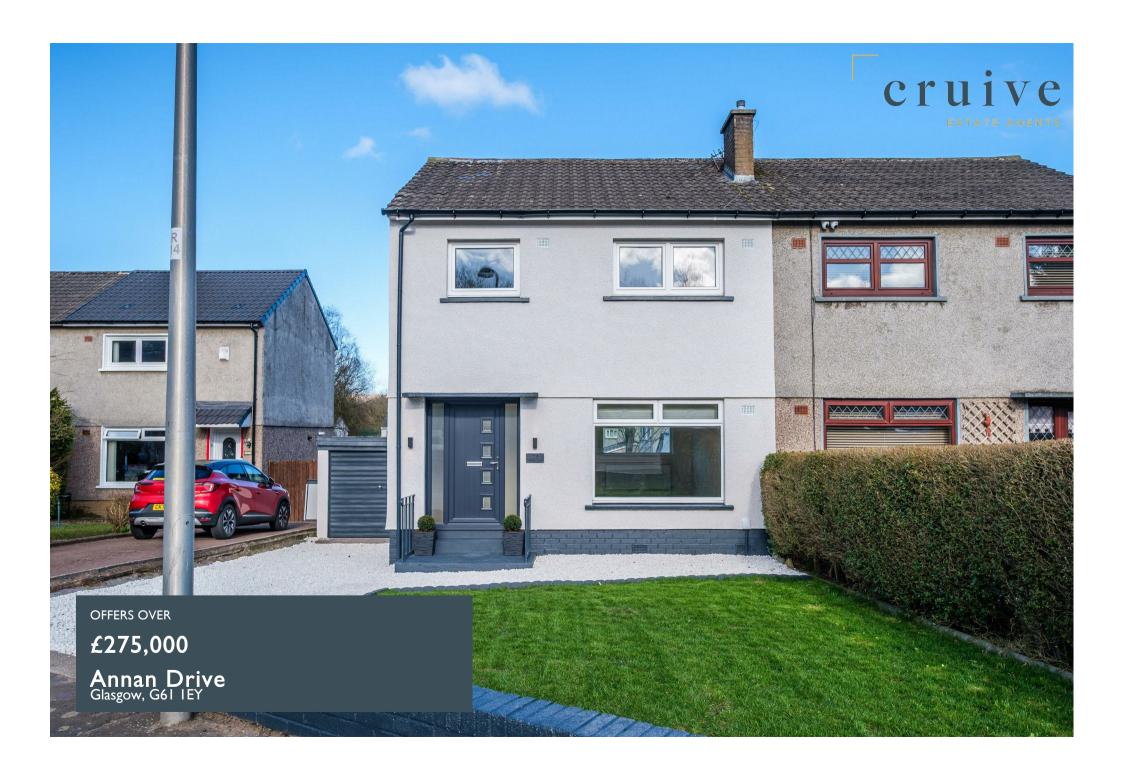

# **PROPERTY SUMMARY**

Situated within a few hundred yards of Colquhoun Park, is this extensively upgraded semi-detached villa set within an attractive corer plot. Exceptionally placed within this much sought-after locale, with school catchment for Colquhoun Primary, Bearsden Academy, and Boclair Academy, this immaculately presented family home is sure to appeal to a broad section of buyers.