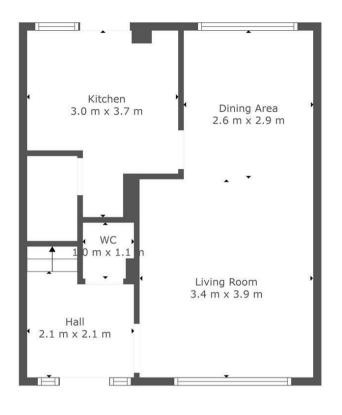

The beautifully presented accommodation comprises; reception hallway, modern two-piece cloaks/wc, bright and spacious dual aspect lounge with ample space for dining table and chairs, and a tasteful modern fitted kitchen with integral appliances, large pantry cupboard, and access to rear garden.

### **VIEWINGS**

By prior appointment only

Floor 1 Floor 2

TOTAL: 78 m2 FLOOR 1: 39 m2, FLOOR 2: 39 m2

This Floorplan Is Intended To Give An Indication Of The Layout Only.

Agents Note: Whilst every care has been taken to prepare these particulars, they are for guidance purposes only. All measurements are approximate and are for general guidance purposes only and whilst every care has been taken to ensure their accuracy, they should not be relied upon and potential buyers/tenants are advised to recheck the measurements