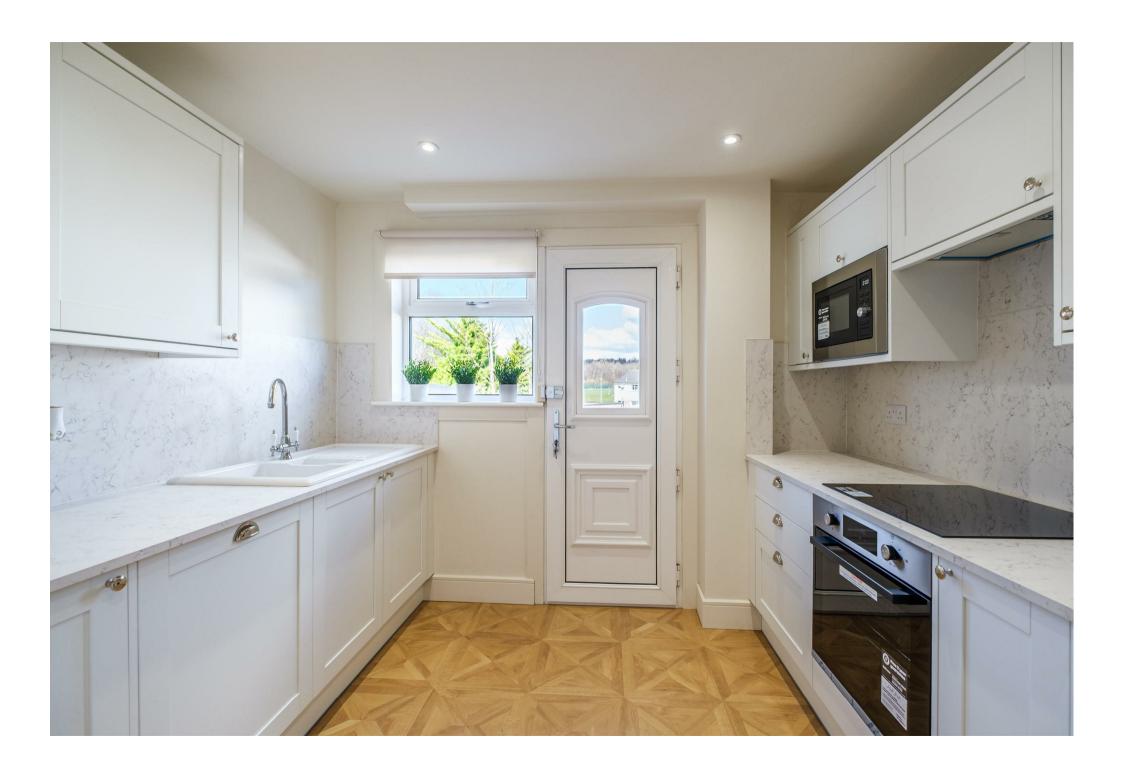

The beautifully presented accommodation comprises; reception hallway, modern two-piece cloaks/wc, bright and spacious dual aspect lounge with ample space for dining table and chairs, and a tasteful modern fitted kitchen with integral appliances, large pantry cupboard, and access to rear garden.