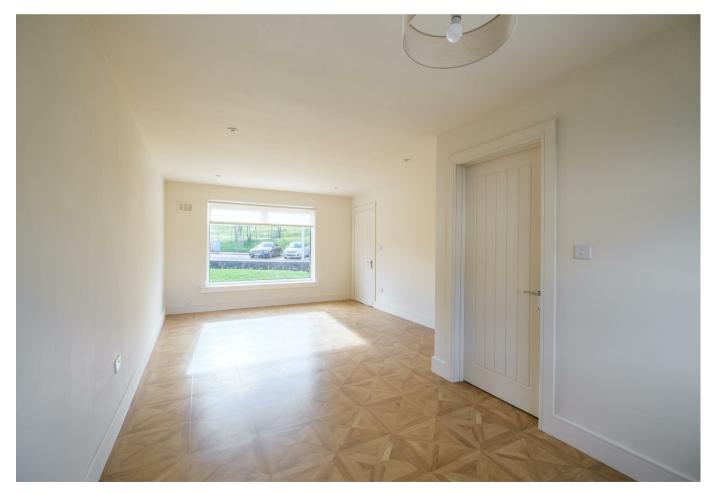

The beautifully presented accommodation comprises; reception hallway, modern two-piece cloaks/wc, bright and spacious dual aspect lounge with ample space for dining table and chairs, and a tasteful modern fitted kitchen with integral appliances, large pantry cupboard, and access to rear garden.

On the first floor the fresh and neutral decor continues throughout the upper landing and three generous bedrooms; two of which have storage cupboards. Completing the accommodation is a modern three-piece family bathroom with over-bath shower.