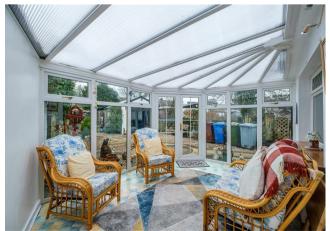

The flexible layout of accommodation comprises; broad and welcoming reception hallway, generous front facing lounge with feature fireplace with inset living flame gas fire, substantial dining size, quality solid wood fitted kitchen, leading to sunroom with French doors onto an attractive patio area, formal dining room/bedroom four, large double bedroom with fitted solid wood furniture, and a three-piece bathroom with over-bath shower.