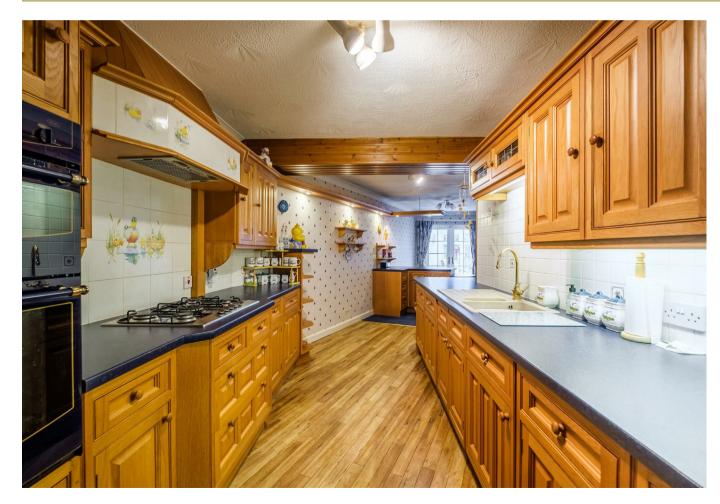

The flexible layout of accommodation comprises; broad and welcoming reception hallway, generous front facing lounge with feature fireplace with inset living flame gas fire, substantial dining size, quality solid wood fitted kitchen, leading to sunroom with French doors onto an attractive patio area, formal dining room/bedroom four, large double bedroom with fitted solid wood furniture, and a three-piece bathroom with over-bath shower.