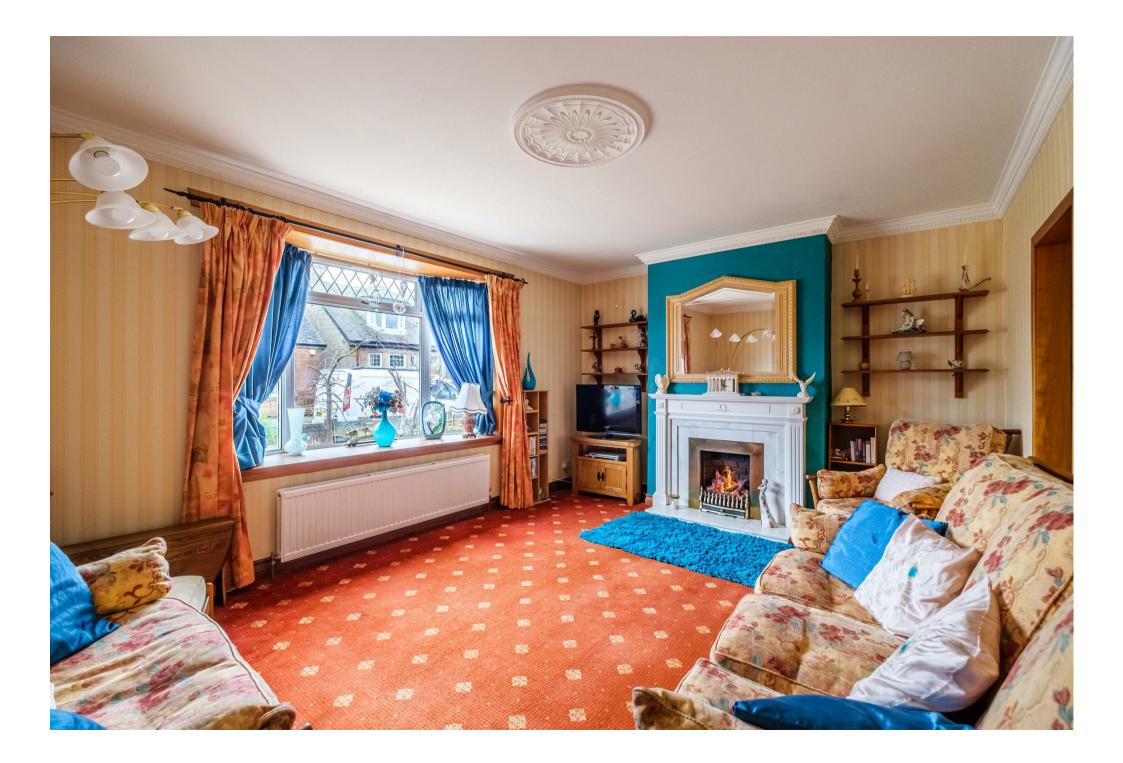

The flexible layout of accommodation comprises; broad and welcoming reception hallway, generous front facing lounge with feature fireplace with inset living flame gas fire, substantial dining size, quality solid wood fitted kitchen, leading to sunroom with French doors onto an attractive patio area, formal dining room/bedroom four, large double bedroom with fitted solid wood furniture, and a three-piece bathroom with over-bath shower.