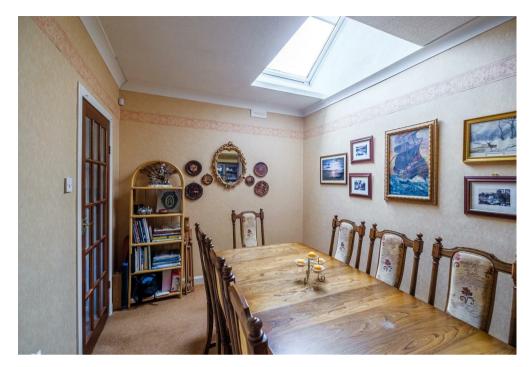

The flexible layout of accommodation comprises; broad and welcoming reception hallway, generous front facing lounge with feature fireplace with inset living flame gas fire, substantial dining size, quality solid wood fitted kitchen, leading to sunroom with French doors onto an attractive patio area, formal dining room/bedroom four, large double bedroom with fitted solid wood furniture, and a three-piece bathroom with over-bath shower.