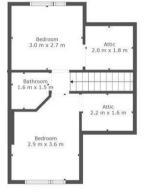

On the upper floor you will find two double bedrooms both with generous, useful attic storage, and a three-piece shower room.

This deceptively spacious family home further benefits from gas central heating, double glazing, large garage with workshop space to the rear, greenhouse, shared driveway to side, parking to front, and stunning well-tended established gardens. The central location of the property allows convenient access to local amenities, whilst being a child friendly no-through street.

Floor 2

cruive

TOTAL: 129 m2 FLOOR 1: 105 m2, FLOOR 2: 24 m2 EXCLUDED AREAS: BAY WINDOW: 1 m2, LOW CEILING: 7 m2 This Floorplan Is Intended To Give An Indication Of The Layout Only. LOCAL AUTHORITY
South Lanarkshire