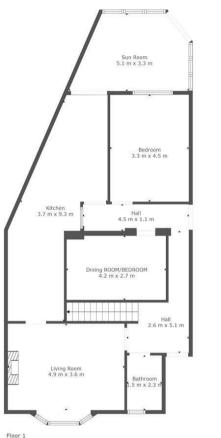

Floor 2

cruive

TOTAL: 129 m2 FLOOR 1: 105 m2, FLOOR 2: 24 m2 EXCLUDED AREAS: BAY WINDOW: 1 m2, LOW CEILING: 7 m2 This Floorplan Is Intended To Give An Indication Of The Layout Only. LOCAL AUTHORITY
South Lanarkshire