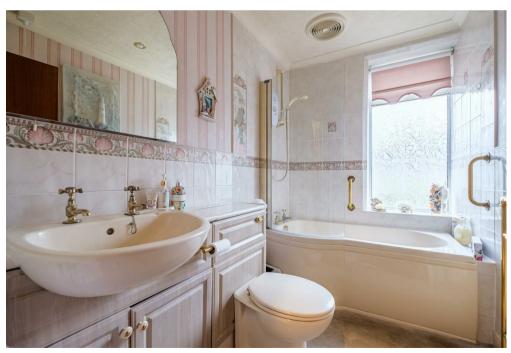

The flexible layout of accommodation comprises; broad and welcoming reception hallway, generous front facing lounge with feature fireplace with inset living flame gas fire, substantial dining size, quality solid wood fitted kitchen, leading to sunroom with French doors onto an attractive patio area, formal dining room/bedroom four, large double bedroom with fitted solid wood furniture, and a three-piece bathroom with over-bath shower.