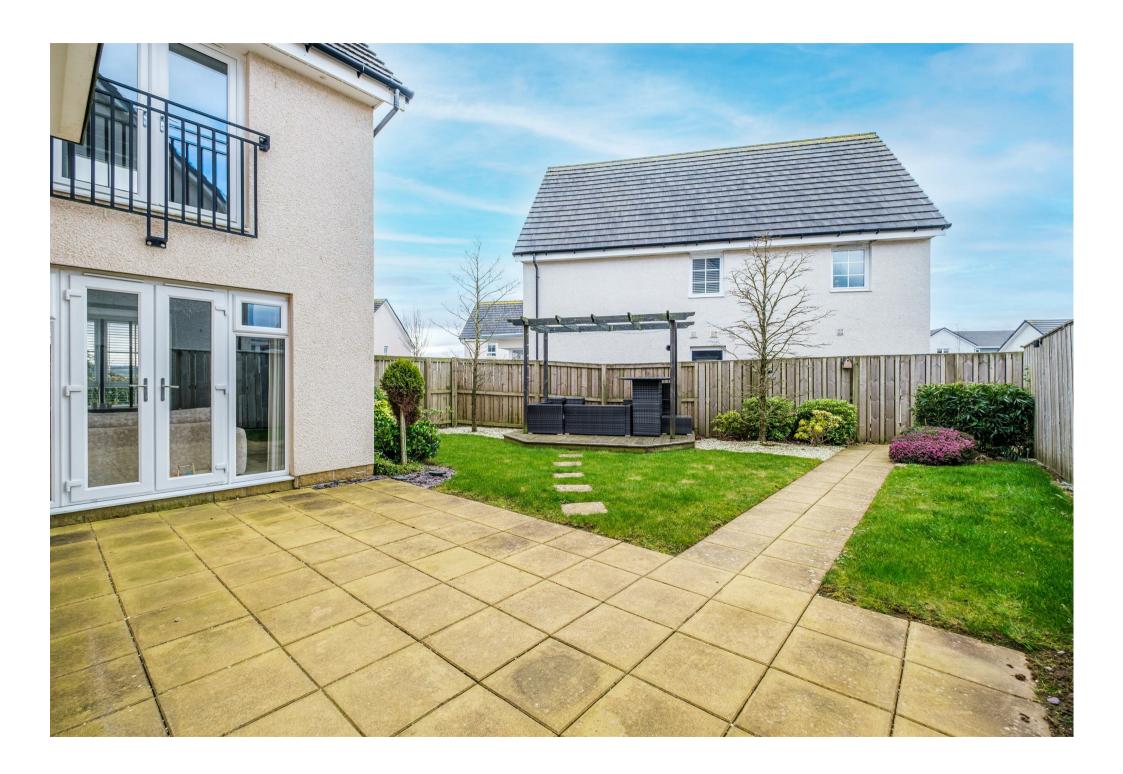

The spacious layout of bright and airy apartments comprises; broad and welcoming reception hallway, substantial modern fitted kitchen with integrated appliances and central island, open to living and dining area, utility room, family room/bedroom five, modern two-piece cloaks/wc, and striking formal lounge flooded with light from the Southern facing aspects. Both the lounge and kitchen have French doors opening out onto a 'courtyard' patio, perfect for parties and entertaining.