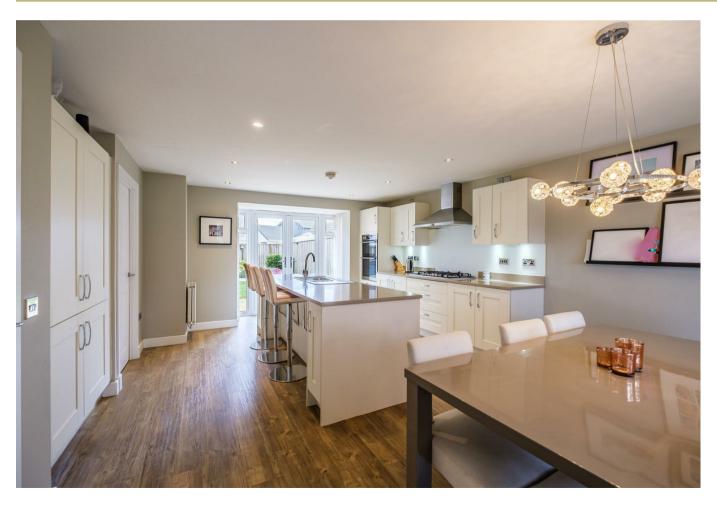

The spacious layout of bright and airy apartments comprises; broad and welcoming reception hallway, substantial modern fitted kitchen with integrated appliances and central island, open to living and dining area, utility room, family room/bedroom five, modern two-piece cloaks/wc, and striking formal lounge flooded with light from the Southern facing aspects. Both the lounge and kitchen have French doors opening out onto a 'courtyard' patio, perfect for parties and entertaining.