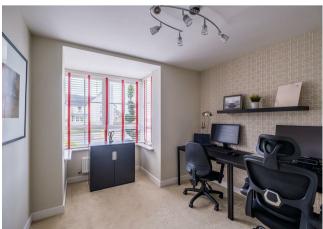

The spacious layout of bright and airy apartments comprises; broad and welcoming reception hallway, substantial modern fitted kitchen with integrated appliances and central island, open to living and dining area, utility room, family room/bedroom five, modern two-piece cloaks/wc, and striking formal lounge flooded with light from the Southern facing aspects. Both the lounge and kitchen have French doors opening out onto a 'courtyard' patio, perfect for parties and entertaining.