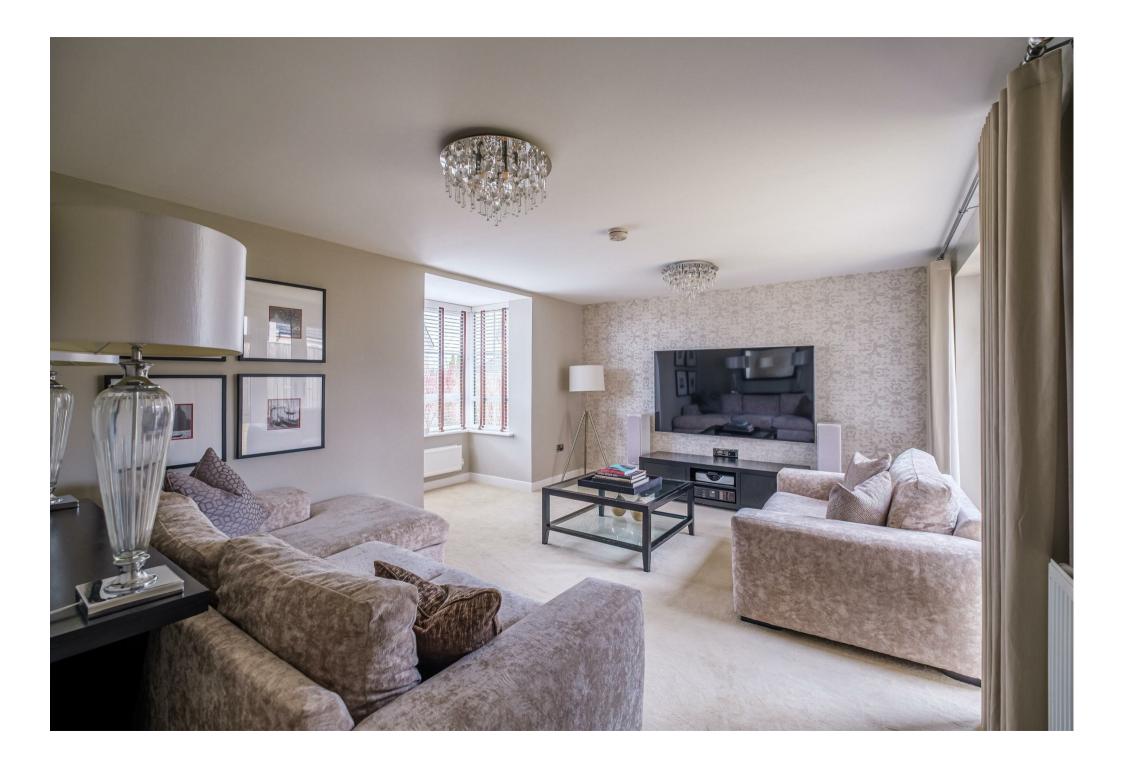

The spacious layout of bright and airy apartments comprises; broad and welcoming reception hallway, substantial modern fitted kitchen with integrated appliances and central island, open to living and dining area, utility room, family room/bedroom five, modern two-piece cloaks/wc, and striking formal lounge flooded with light from the Southern facing aspects. Both the lounge and kitchen have French doors opening out onto a 'courtyard' patio, perfect for parties and entertaining.