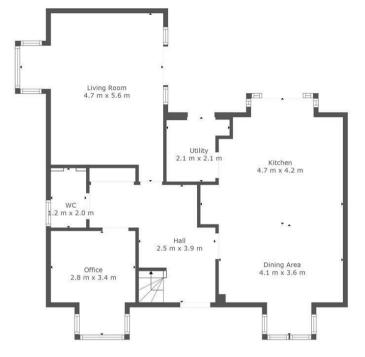

The spacious layout of bright and airy apartments comprises; broad and welcoming reception hallway, substantial modern fitted kitchen with integrated appliances and central island, open to living and dining area, utility room, family room/bedroom five, modern two-piece cloaks/wc, and striking formal lounge flooded with light from the Southern facing aspects. Both the lounge and kitchen have French doors opening out onto a 'courtyard' patio, perfect for parties and entertaining.

5

3

2

Bedroom

1.8 m x 2.1 m

Bedroom

3.4 m x 2.6 m

Bedroom

2.8 m x 3.9 m

Bedroom

2.2 m x 2.8 m

3.4 m x 2.7 m

Floor 1

cruive

TOTAL: 150 m2 FLOOR 1: 78 m2, FLOOR 2: 72 m2

This Floorplan Is Intended To Give An Indication Of The Layout Only.