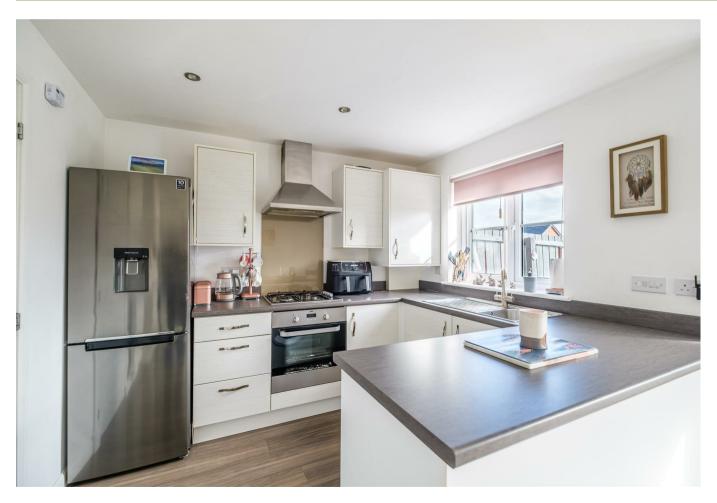

The well-proportioned layout of apartments comprises; welcoming reception hallway, modern two-piece cloaks/wc, front facing lounge with attractive bay window, large under-stairs storage cupboard, and substantial modern dining siz fitted kitchen with French doors leading onto patio area ideal for entertaining.