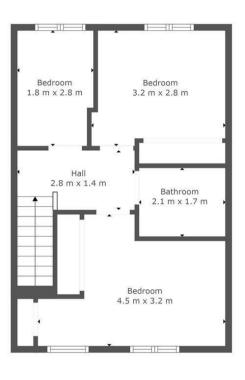

On the upper floor you will find three sizeable bedrooms. The master bedroom located to the front of the property has fitted wardrobes, a useful dressing area, and a large storage cupboard. The two bedroom to the rear enjoy the best of the stunning Southerly view across the adjacent countryside, the larger of these two rooms also benefits from fitted wardrobes. Completing thee accommodation is a modern three-piece family bathroom.

TOTAL: 83 m2 FLOOR 1: 45 m2, FLOOR 2: 38 m2

This Floorplan Is Intended To Give An Indication Of The Layout Only.