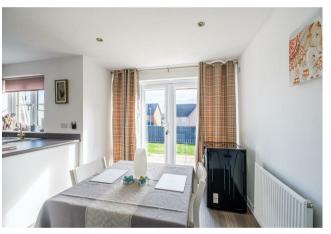

The well-proportioned layout of apartments comprises; welcoming reception hallway, modern two-piece cloaks/wc, front facing lounge with attractive bay window, large under-stairs storage cupboard, and substantial modern dining siz fitted kitchen with French doors leading onto patio area ideal for entertaining.