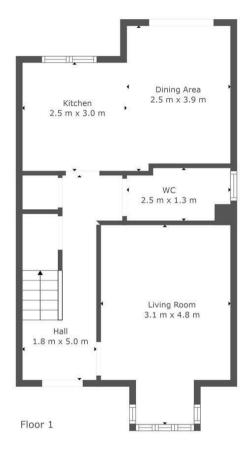

The well-proportioned layout of apartments comprises; welcoming reception hallway, modern two-piece cloaks/wc, front facing lounge with attractive bay window, large under-stairs storage cupboard, and substantial modern dining siz fitted kitchen with French doors leading onto patio area ideal for entertaining.

TOTAL: 83 m2 FLOOR 1: 45 m2, FLOOR 2: 38 m2

This Floorplan Is Intended To Give An Indication Of The Layout Only.