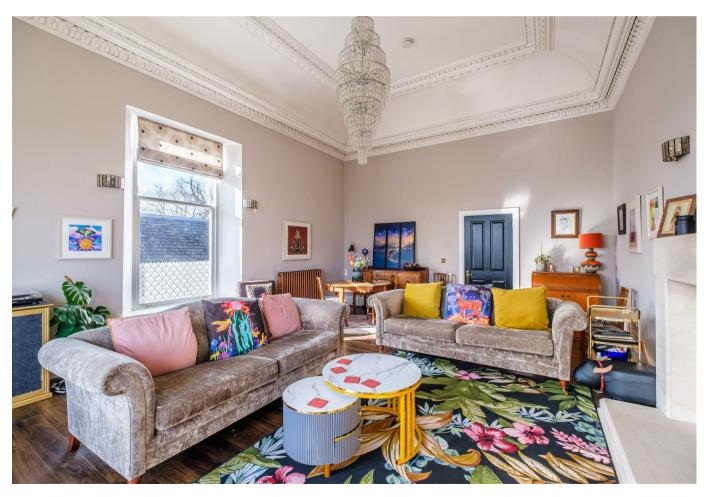

The spacious layout of apartments comprises; broad and welcoming reception hallway, stunning lounge with striking vaulted ceiling, intricate cornice work, feature fireplace and bay window affording views across the Southside of Glasgow and stylish dining size modern fitted kitchen with large central island, also with vaulted ceiling and detailed coving.