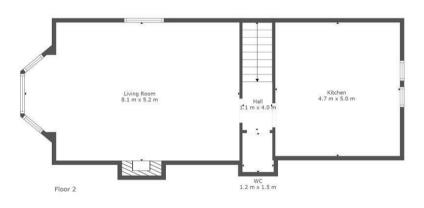

The spacious layout of apartments comprises; broad and welcoming reception hallway, stunning lounge with striking vaulted ceiling, intricate cornice work, feature fireplace and bay window affording views across the Southside of Glasgow and stylish dining size modern fitted kitchen with large central island, also with vaulted ceiling and detailed coving.

The two bedrooms both have attractive cathedral style window and fitted storage. Completing the generous accommodation is a modern three-piece bathroom with Japanese plunge bath and over-bath shower, and a modern two-piece cloaks/wc.

7

This Floorplan Is Intended To Give An Indication Of The Layout Only.