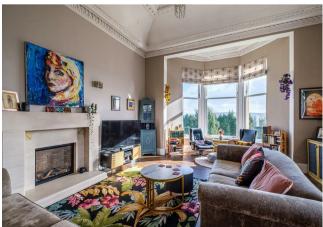

The spacious layout of apartments comprises; broad and welcoming reception hallway, stunning lounge with striking vaulted ceiling, intricate cornice work, feature fireplace and bay window affording views across the Southside of Glasgow and stylish dining size modern fitted kitchen with large central island, also with vaulted ceiling and detailed coving.