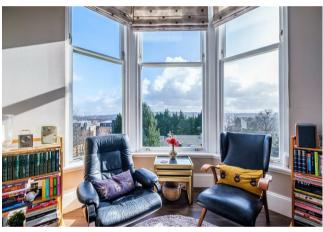

The spacious layout of apartments comprises; broad and welcoming reception hallway, stunning lounge with striking vaulted ceiling, intricate cornice work, feature fireplace and bay window affording views across the Southside of Glasgow and stylish dining size modern fitted kitchen with large central island, also with vaulted ceiling and detailed coving.

The two bedrooms both have attractive cathedral style window and fitted storage. Completing the generous accommodation is a modern three-piece bathroom with Japanese plunge bath and over-bath shower, and a modern two-piece cloaks/wc.