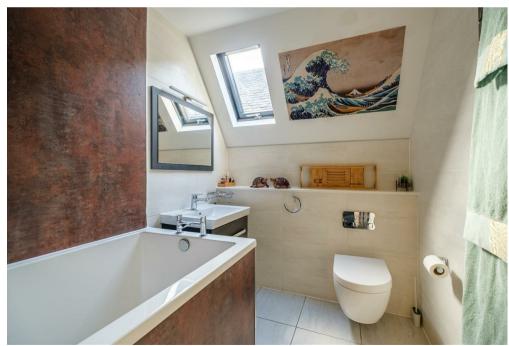

The two bedrooms both have attractive cathedral style window and fitted storage. Completing the generous accommodation is a modern three-piece bathroom with Japanese plunge bath and over-bath shower, and a modern two-piece cloaks/wc.