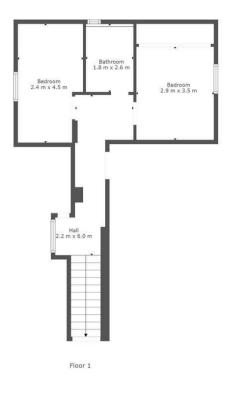

The spacious layout of apartments comprises; broad and welcoming reception hallway, stunning lounge with striking vaulted ceiling, intricate cornice work, feature fireplace and bay window affording views across the Southside of Glasgow and stylish dining size modern fitted kitchen with large central island, also with vaulted ceiling and detailed coving.

The two bedrooms both have attractive cathedral style window and fitted storage. Completing the generous accommodation is a modern three-piece bathroom with Japanese plunge bath and over-bath shower, and a modern two-piece cloaks/wc.

7

This Floorplan Is Intended To Give An Indication Of The Layout Only.