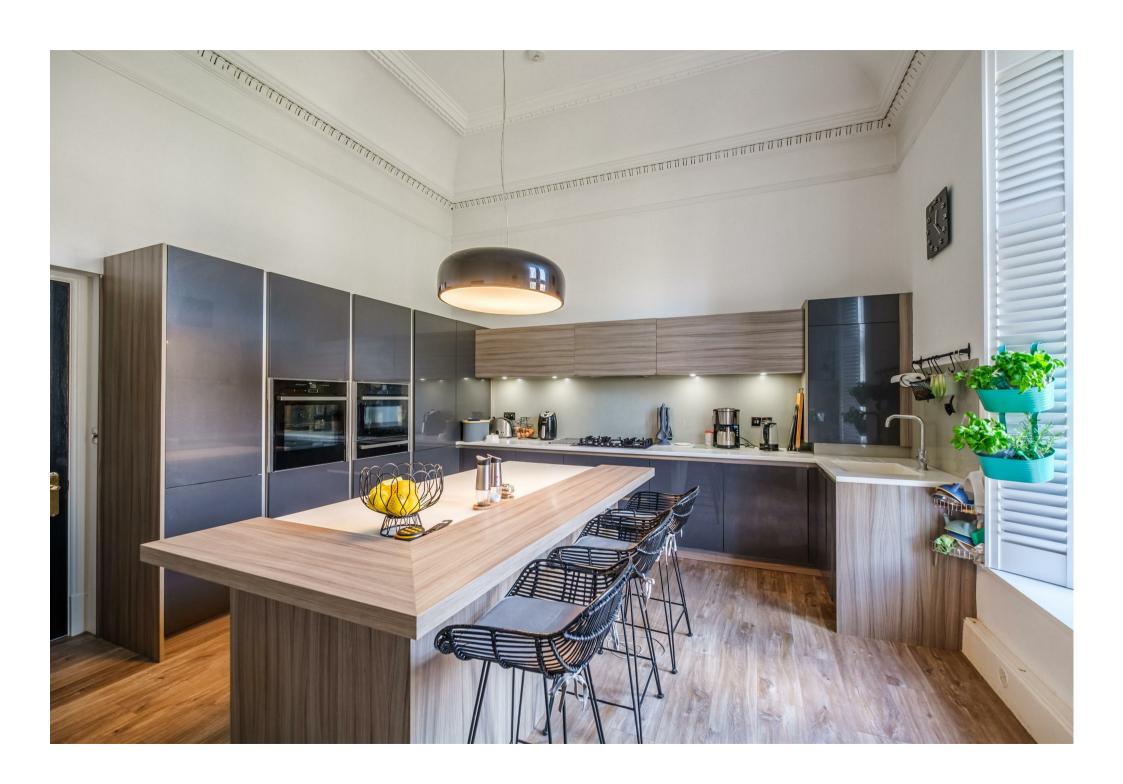

The spacious layout of apartments comprises; broad and welcoming reception hallway, stunning lounge with striking vaulted ceiling, intricate cornice work, feature fireplace and bay window affording views across the Southside of Glasgow and stylish dining size modern fitted kitchen with large central island, also with vaulted ceiling and detailed coving.