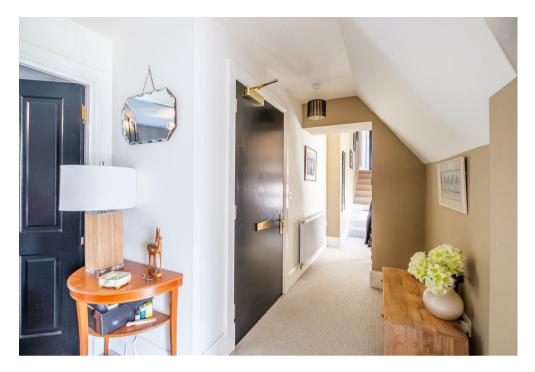

The spacious layout of apartments comprises; broad and welcoming reception hallway, stunning lounge with striking vaulted ceiling, intricate cornice work, feature fireplace and bay window affording views across the Southside of Glasgow and stylish dining size modern fitted kitchen with large central island, also with vaulted ceiling and detailed coving.