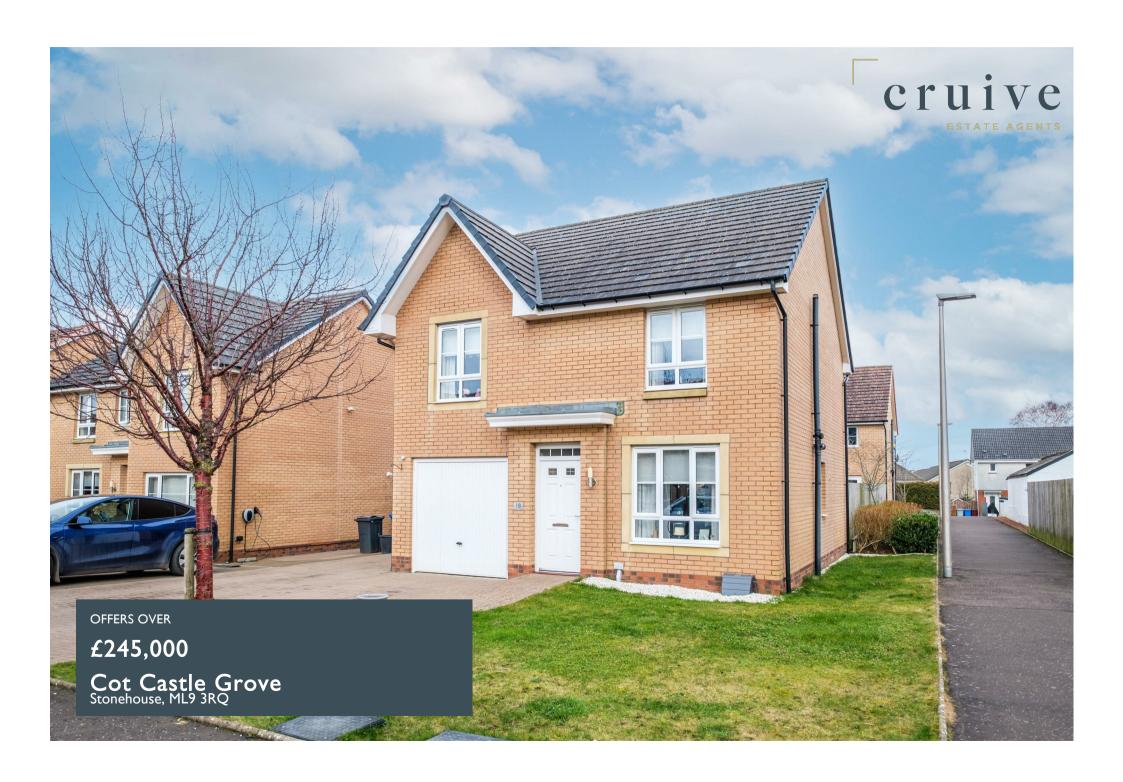

# **PROPERTY SUMMARY**

Located within the family friendly development of Lockhart Gardens is this attractive modern detached four-hedroom villa. Beautifully presented, the home has evidently been maintained to an excellent standard

This lovely family home further benefits from gas central heating, double glazing, integral garage, and monoblock driveway for several cars. The substantial rear garden is fully enclosed, laid for ease of maintenance with slabs, and a raised timber sun deck.