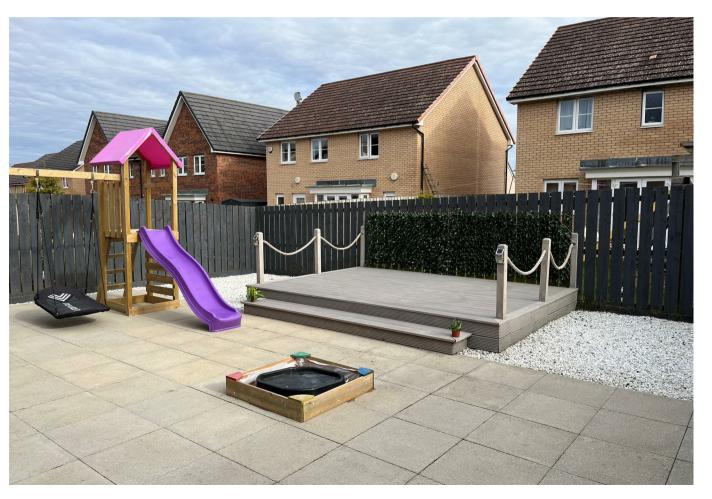

This lovely family home further benefits from gas central heating, double glazing, integral garage, and monoblock driveway for several cars. The substantial rear garden is fully enclosed, laid for ease of maintenance with slabs, and a raised timber sun deck.