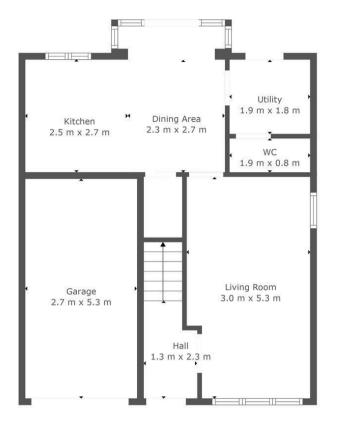

Floor 1 Floor 2

#### TOTAL: 98 m2 FLOOR 1: 42 m2, FLOOR 2: 56 m2 EXCLUDED AREAS: GARAGE: 14 m2

This Floorplan Is Intended To Give An Indication Of The Layout Only.

OFFICE ADDRESS

9 Townhead Street Strathaven MLI0 6AB OFFICE DETAILS
01357 510088
judithmcgill@cruiveestateagents.co.uk