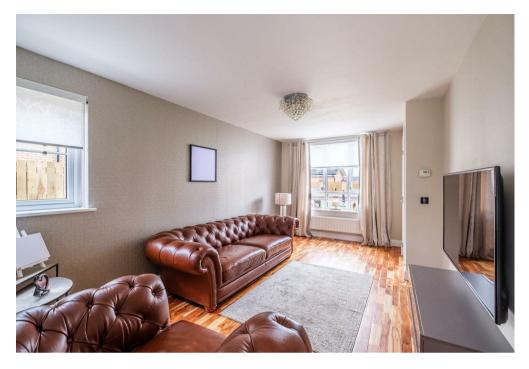

The stylishly presented accommodation comprises; entrance hallway, bright front facing lounge, modern dining size fitted kitchen with integrated appliances, and bay window formation to rear with patio doors leading to garden, separate utility room with rear access, and two-piece cloaks/wc.