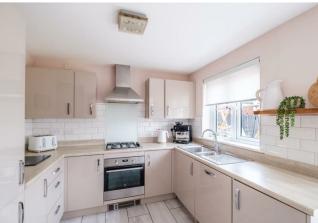

The stylishly presented accommodation comprises; entrance hallway, bright front facing lounge, modern dining size fitted kitchen with integrated appliances, and bay window formation to rear with patio doors leading to garden, separate utility room with rear access, and two-piece cloaks/wc.