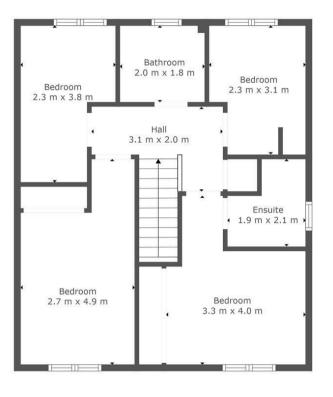

Floor 1 Floor 2

#### TOTAL: 98 m2 FLOOR 1: 42 m2, FLOOR 2: 56 m2 EXCLUDED AREAS: GARAGE: 14 m2

This Floorplan Is Intended To Give An Indication Of The Layout Only.

OFFICE ADDRESS

9 Townhead Street Strathaven MLI0 6AB OFFICE DETAILS
01357 510088
judithmcgill@cruiveestateagents.co.uk