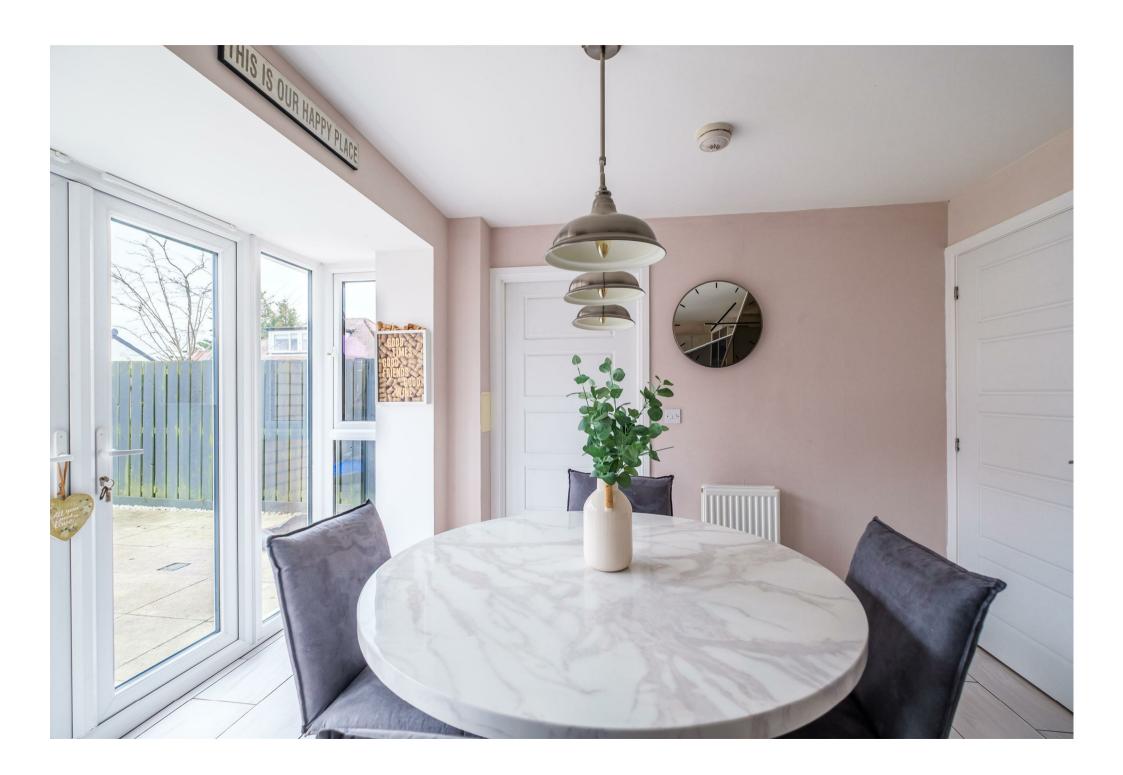

The stylishly presented accommodation comprises; entrance hallway, bright front facing lounge, modern dining size fitted kitchen with integrated appliances, and bay window formation to rear with patio doors leading to garden, separate utility room with rear access, and two-piece cloaks/wc.