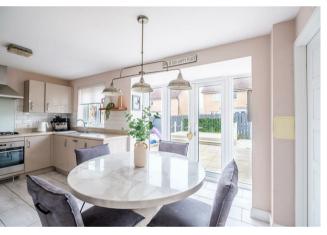

The stylishly presented accommodation comprises; entrance hallway, bright front facing lounge, modern dining size fitted kitchen with integrated appliances, and bay window formation to rear with patio doors leading to garden, separate utility room with rear access, and two-piece cloaks/wc.