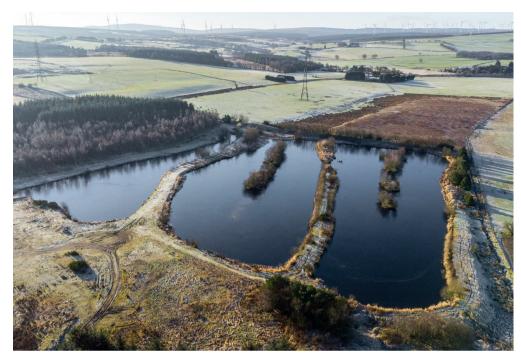

# **PROPERTY SUMMARY**

Located within the heart of the beautiful South Lanarkshire countryside, Nether Kypeside Little Lochs is perfectly situated enjoying a stunning rural setting whilst remaining conveniently close to the M74 and M8 road networks. Extending to 52.6 acres this substantial rural site comprises three man-made ponds, a significant area of mature woodland, and open level grassland.