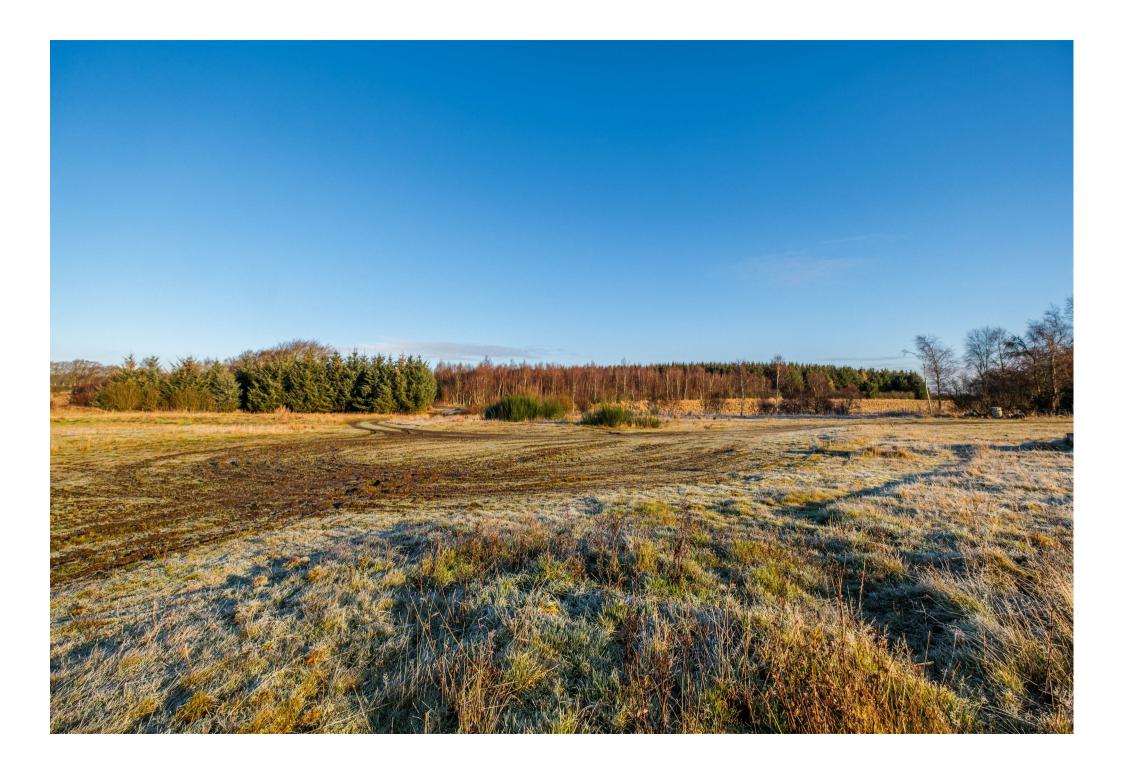

# **PROPERTY SUMMARY**

Located within the heart of the beautiful South Lanarkshire countryside, Nether Kypeside Little Lochs is perfectly situated enjoying a stunning rural setting whilst remaining conveniently close to the M74 and M8 road networks. Extending to 52.6 acres this substantial rural site comprises three man-made ponds, a significant area of mature woodland, and open level grassland.