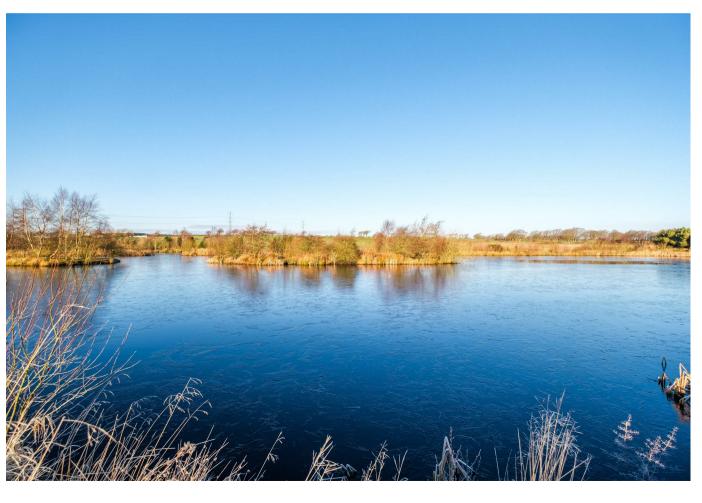

# **PROPERTY SUMMARY**

Located within the heart of the beautiful South Lanarkshire countryside, Nether Kypeside Little Lochs is perfectly situated enjoying a stunning rural setting whilst remaining conveniently close to the M74 and M8 road networks. Extending to 52.6 acres this substantial rural site comprises three man-made ponds, a significant area of mature woodland, and open level grassland.