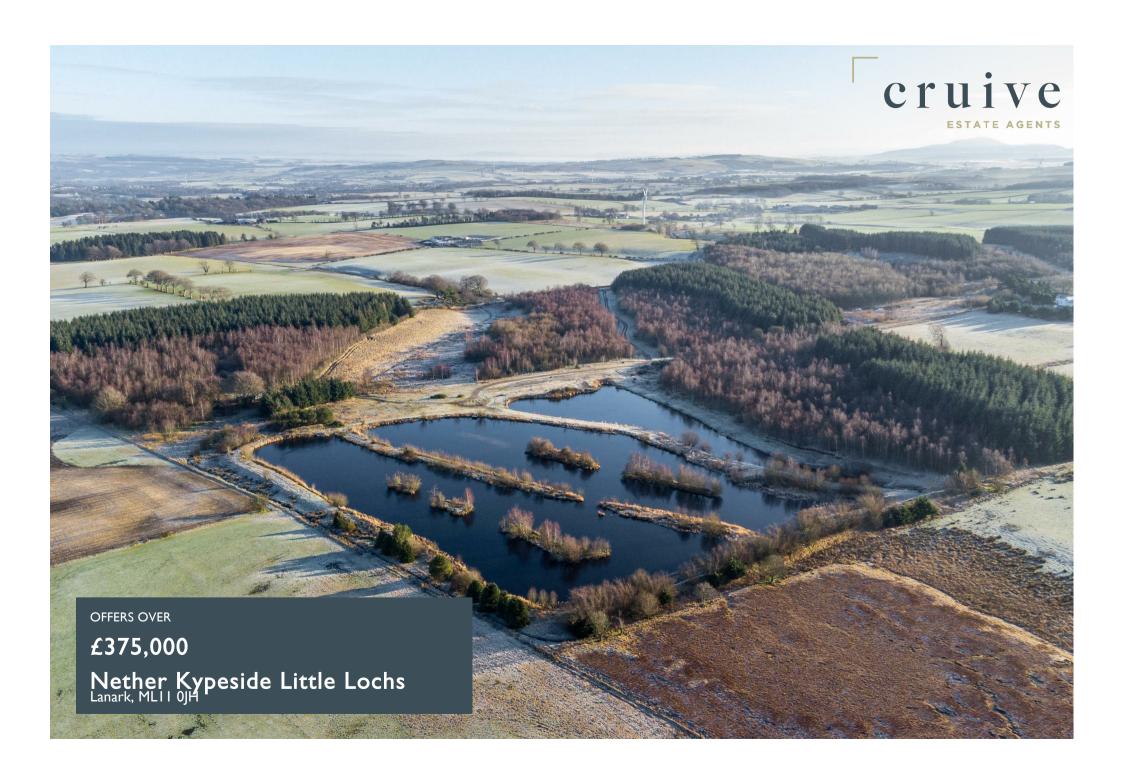

# **PROPERTY SUMMARY**

Located within the heart of the beautiful South Lanarkshire countryside, Nether Kypeside Little Lochs is perfectly situated enjoying a stunning rural setting whilst remaining conveniently close to the M74 and M8 road networks. Extending to 52.6 acres this substantial rural site comprises three man-made ponds, a significant area of mature woodland, and open level grassland.