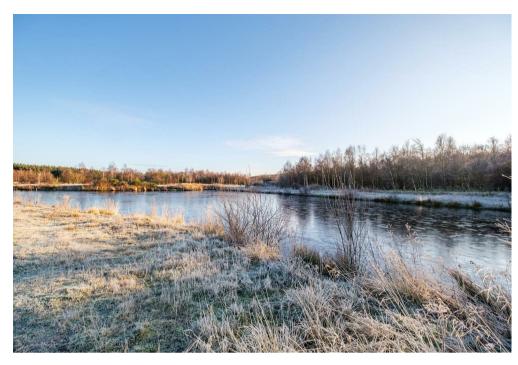

# **PROPERTY SUMMARY**

Located within the heart of the beautiful South Lanarkshire countryside, Nether Kypeside Little Lochs is perfectly situated enjoying a stunning rural setting whilst remaining conveniently close to the M74 and M8 road networks. Extending to 52.6 acres this substantial rural site comprises three man-made ponds, a significant area of mature woodland, and open level grassland.