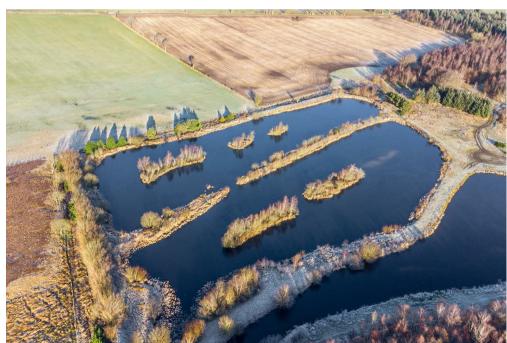

# **PROPERTY SUMMARY**

Located within the heart of the beautiful South Lanarkshire countryside, Nether Kypeside Little Lochs is perfectly situated enjoying a stunning rural setting whilst remaining conveniently close to the M74 and M8 road networks. Extending to 52.6 acres this substantial rural site comprises three man-made ponds, a significant area of mature woodland, and open level grassland.