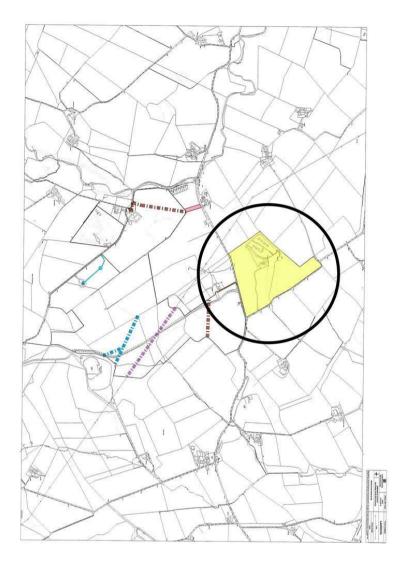

# **PROPERTY SUMMARY**

Located within the heart of the beautiful South Lanarkshire countryside, Nether Kypeside Little Lochs is perfectly situated enjoying a stunning rural setting whilst remaining conveniently close to the M74 and M8 road networks. Extending to 52.6 acres this substantial rural site comprises three man-made ponds, a significant area of mature woodland, and open level grassland.

Outline planning permission for for twenty five chalets with associated leisure facilities was granted in 2018. Subject to planning being reinstated, this proposed development presents an exciting opportunity. A full copy of the planning in principle is available on the South Lanarkshire Council portal under references CL/12/0391 and CL/16/0398.