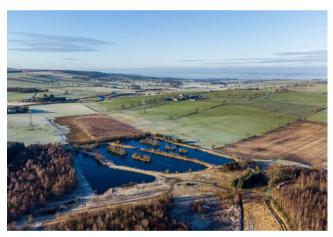

# **PROPERTY SUMMARY**

Located within the heart of the beautiful South Lanarkshire countryside, Nether Kypeside Little Lochs is perfectly situated enjoying a stunning rural setting whilst remaining conveniently close to the M74 and M8 road networks. Extending to 52.6 acres this substantial rural site comprises three man-made ponds, a significant area of mature woodland, and open level grassland.