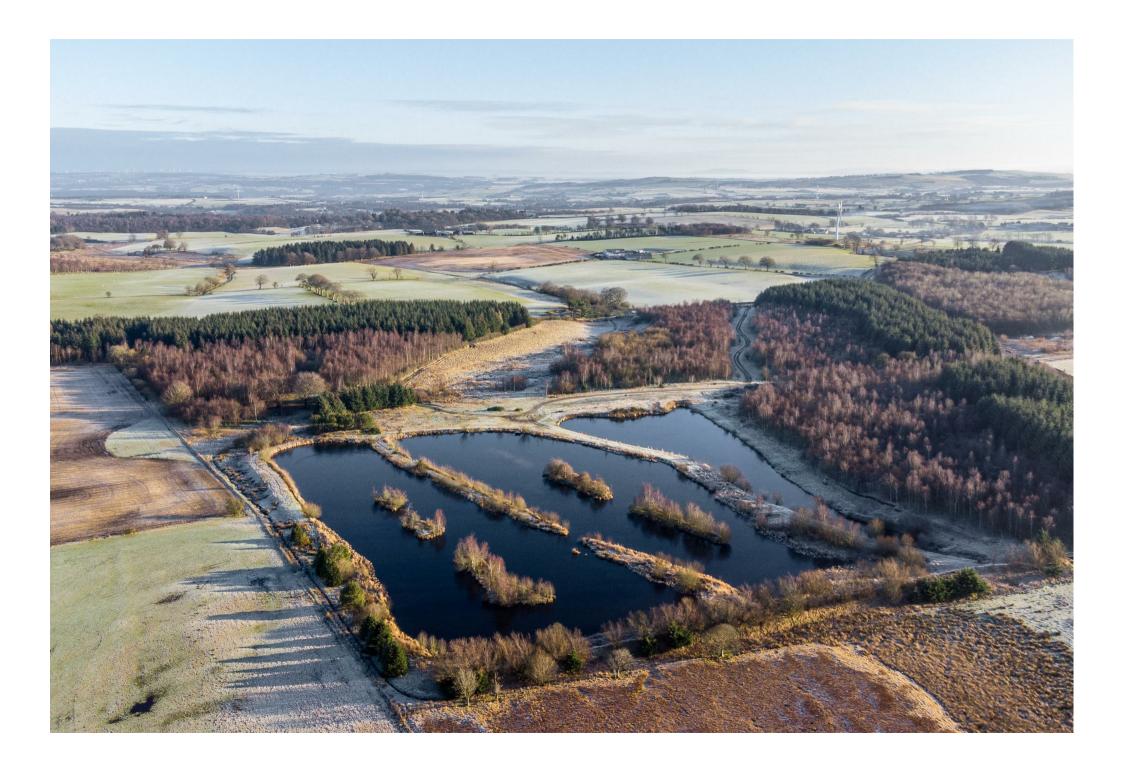

# **PROPERTY SUMMARY**

Located within the heart of the beautiful South Lanarkshire countryside, Nether Kypeside Little Lochs is perfectly situated enjoying a stunning rural setting whilst remaining conveniently close to the M74 and M8 road networks. Extending to 52.6 acres this substantial rural site comprises three man-made ponds, a significant area of mature woodland, and open level grassland.