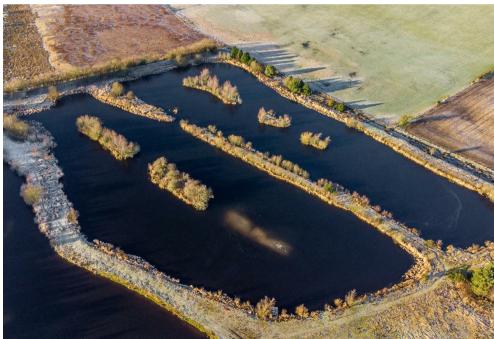

# **PROPERTY SUMMARY**

Located within the heart of the beautiful South Lanarkshire countryside, Nether Kypeside Little Lochs is perfectly situated enjoying a stunning rural setting whilst remaining conveniently close to the M74 and M8 road networks. Extending to 52.6 acres this substantial rural site comprises three man-made ponds, a significant area of mature woodland, and open level grassland.