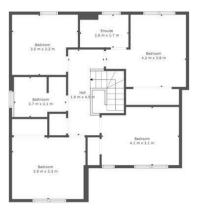

Accessed via a double height turned staircase is the upper level where you will find four well-proportioned double bedrooms; three of which have the benefit of fitted wardrobes, the master bedroom with modern three-piece shower room. Completing the first-floor accommodation is a modern four-piece family bathroom.

4

2

3

Floor 1

**COUNCIL TAX BAND** G

**TENURE** 

Freehold

**VIEWINGS** 