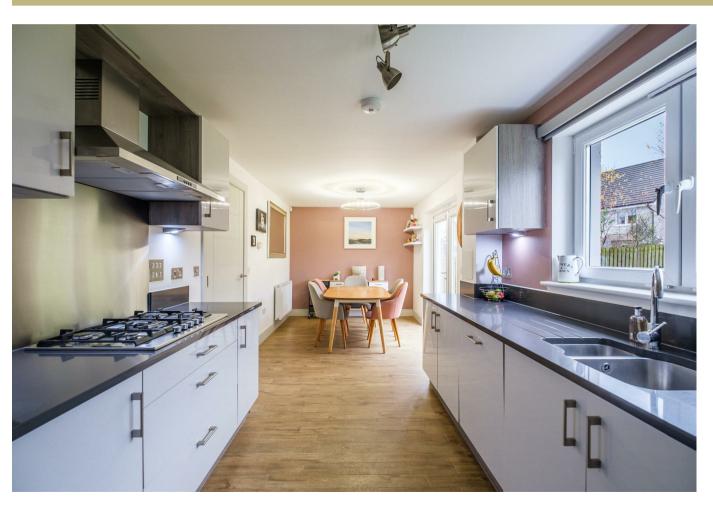

The flexible layout of apartments comprises; bright and welcoming reception hallway, front facing lounge, family room/bedroom five, modern two-piece cloaks/wc, two hall storage cupboards, modern dining size fitted kitchen with integrated appliances and French doors leading onto patio ideal for outdoor entertaining, and separate utility room with large pantry cupboard off and access to rear garden.