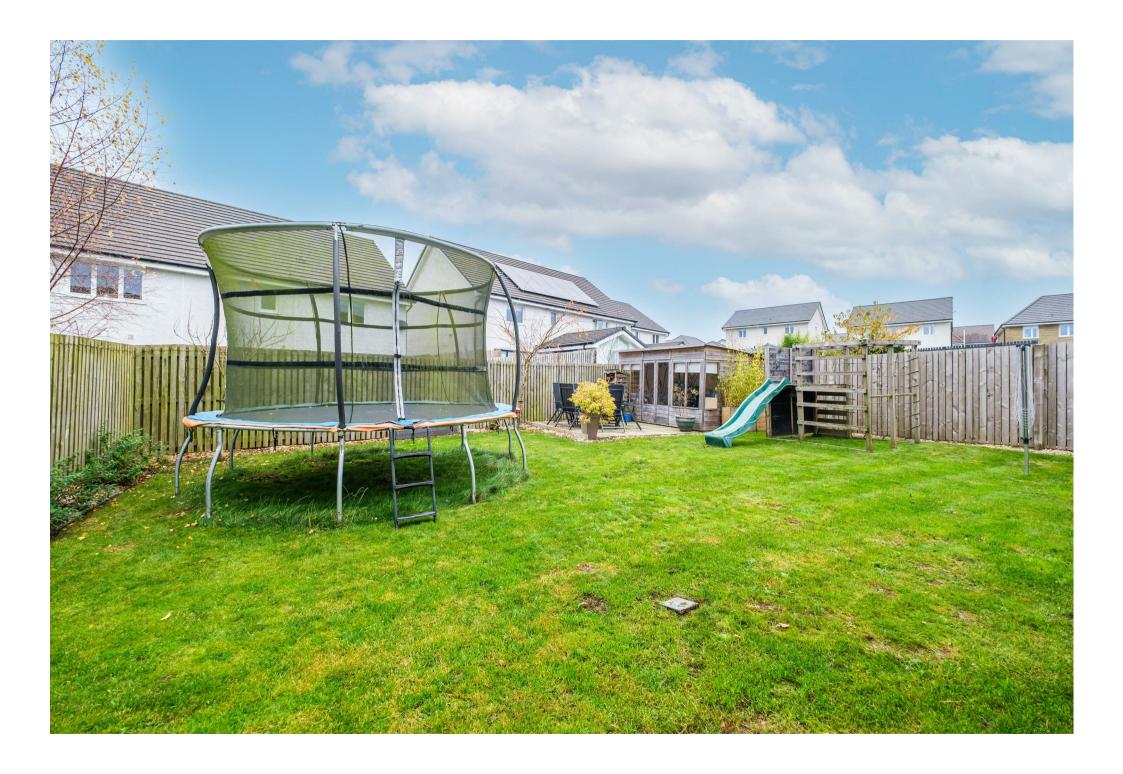

The flexible layout of apartments comprises; bright and welcoming reception hallway, front facing lounge, family room/bedroom five, modern two-piece cloaks/wc, two hall storage cupboards, modern dining size fitted kitchen with integrated appliances and French doors leading onto patio ideal for outdoor entertaining, and separate utility room with large pantry cupboard off and access to rear garden.