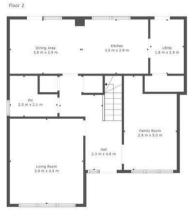

The flexible layout of apartments comprises; bright and welcoming reception hallway, front facing lounge, family room/bedroom five, modern two-piece cloaks/wc, two hall storage cupboards, modern dining size fitted kitchen with integrated appliances and French doors leading onto patio ideal for outdoor entertaining, and separate utility room with large pantry cupboard off and access to rear garden.

4

2

3

Floor 1

**COUNCIL TAX BAND** G

**TENURE** 

Freehold

**VIEWINGS** 