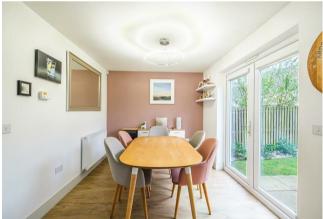

The flexible layout of apartments comprises; bright and welcoming reception hallway, front facing lounge, family room/bedroom five, modern two-piece cloaks/wc, two hall storage cupboards, modern dining size fitted kitchen with integrated appliances and French doors leading onto patio ideal for outdoor entertaining, and separate utility room with large pantry cupboard off and access to rear garden.