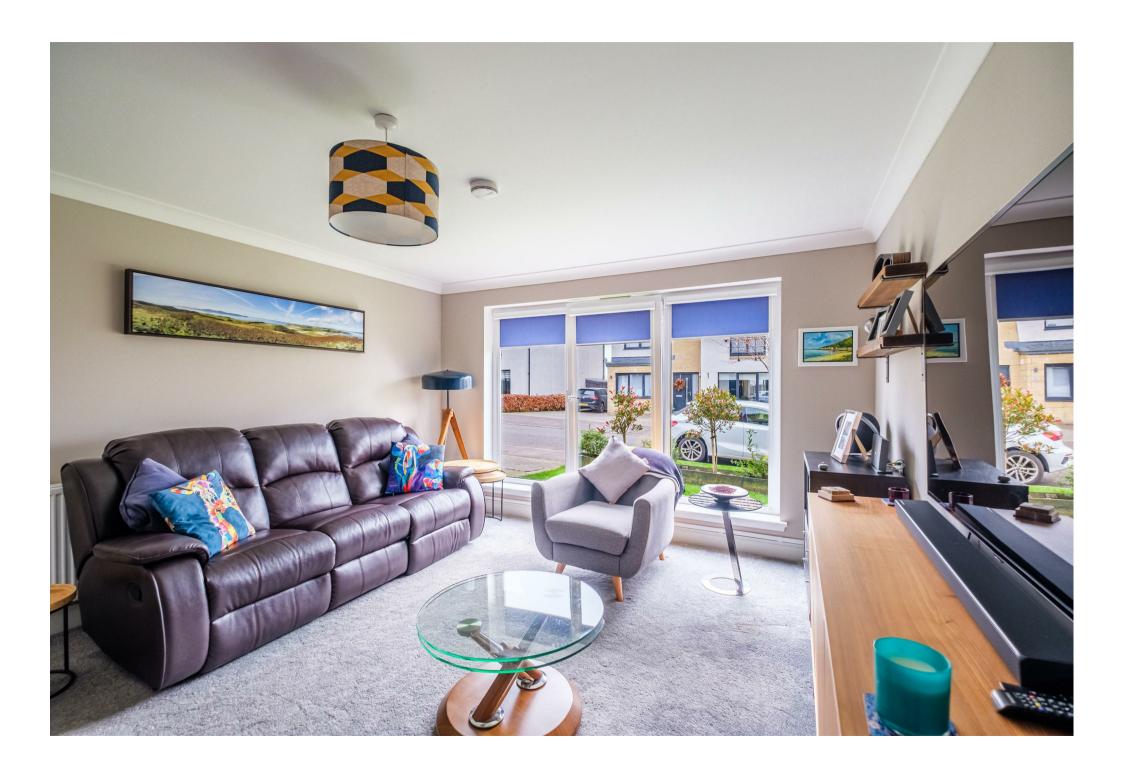

The flexible layout of apartments comprises; bright and welcoming reception hallway, front facing lounge, family room/bedroom five, modern two-piece cloaks/wc, two hall storage cupboards, modern dining size fitted kitchen with integrated appliances and French doors leading onto patio ideal for outdoor entertaining, and separate utility room with large pantry cupboard off and access to rear garden.