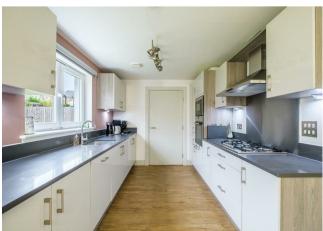

The flexible layout of apartments comprises; bright and welcoming reception hallway, front facing lounge, family room/bedroom five, modern two-piece cloaks/wc, two hall storage cupboards, modern dining size fitted kitchen with integrated appliances and French doors leading onto patio ideal for outdoor entertaining, and separate utility room with large pantry cupboard off and access to rear garden.