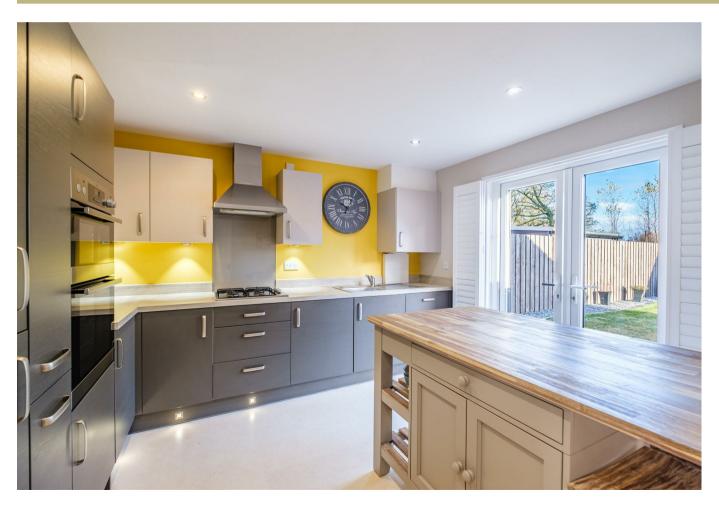

The spacious and versatile accommodation comprises; broad and welcoming reception hallway, to room/snug, modern two-piece cloaks/wc with ample space to convert into shower room, family room/bedroom five, formal rear facing lounge and modern dining size kitchen with integrated appliances and French doors leading onto garden.