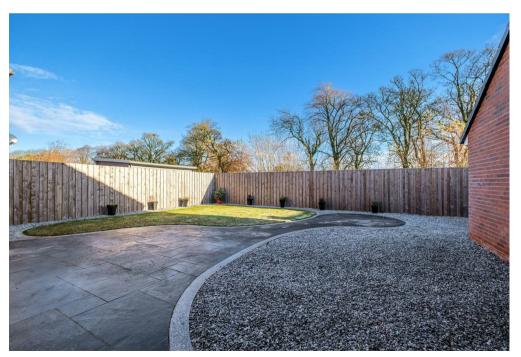

Further benefits of this beautiful home are gas central heating, double glazing, driveway for several cars, detached garage, and attractive professionally landscaped gardens. The fully enclosed rear garden is child and pet friendly and offers a high level of privacy with open country outlook to rear, double slatted fence, a striking slate patio perfect for outdoor entertaining, lawn area and chips for easy maintenance.