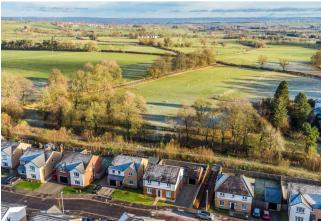

# **PROPERTY SUMMARY**

Stunning family home in walk in condition. Stylish and practical, with beautiful views and not overlooked at rear. Professionally landscaped garden. Within walking distance of schools and amenities.

Further benefits of this beautiful home are gas central heating, double glazing, driveway for several cars, detached garage, and attractive professionally landscaped gardens. The fully enclosed rear garden is child and pet friendly and offers a high level of privacy with open country outlook to rear, double slatted fence, a striking slate patio perfect for outdoor entertaining, lawn area and chips for easy maintenance.