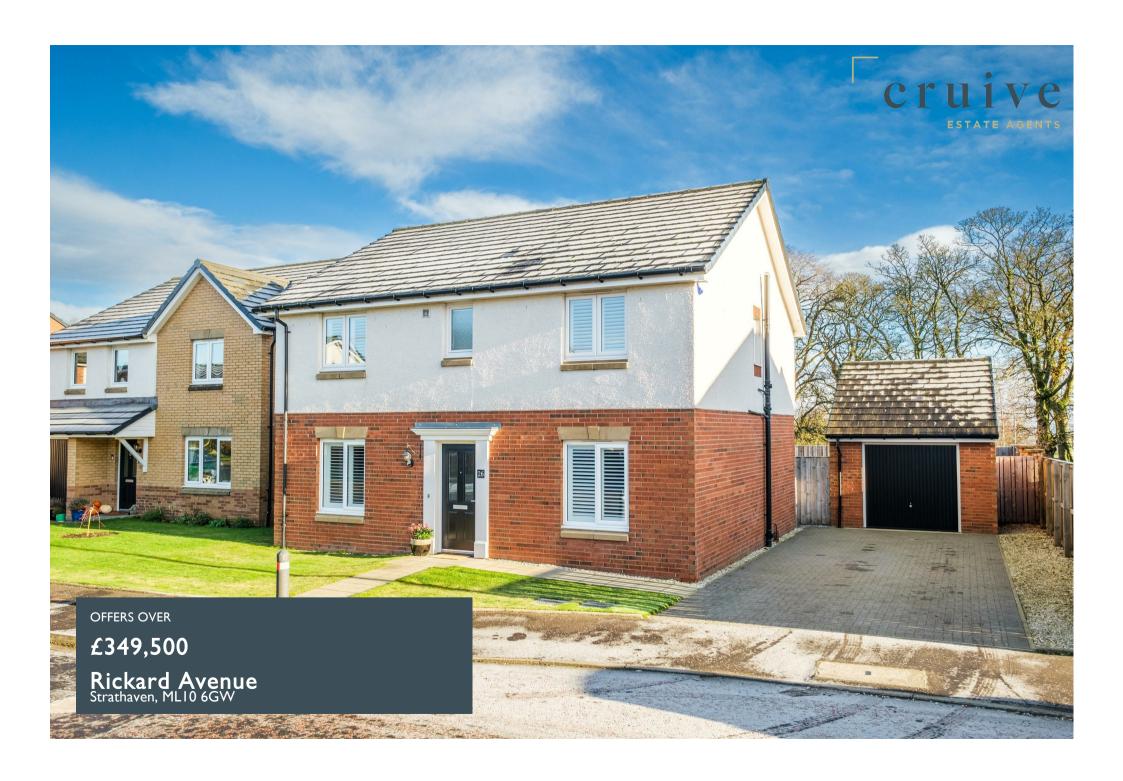

# **PROPERTY SUMMARY**

Stunning family home in walk in condition. Stylish and practical, with beautiful views and not overlooked at rear. Professionally landscaped garden. Within walking distance of schools and amenities.

Further benefits of this beautiful home are gas central heating, double glazing, driveway for several cars, detached garage, and attractive professionally landscaped gardens. The fully enclosed rear garden is child and pet friendly and offers a high level of privacy with open country outlook to rear, double slatted fence, a striking slate patio perfect for outdoor entertaining, lawn area and chips for easy maintenance.