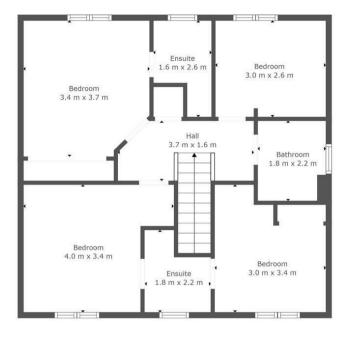

On the upper level are four generous and well-proportioned double bedrooms. The master bedroom has its own modern en-suite shower room, the two front facing double bedrooms share a 'Jack and Jill' en-suite shower room Completing the first-floor accommodation is hall storage cupboard and access hatch to the attic space.

3

3

Floor 1

Floor 2

TOTAL: 128 m2 FLOOR 1: 64 m2, FLOOR 2: 64 m2

This Floorplan Is Intended To Give An Indication Of The Layout Only.