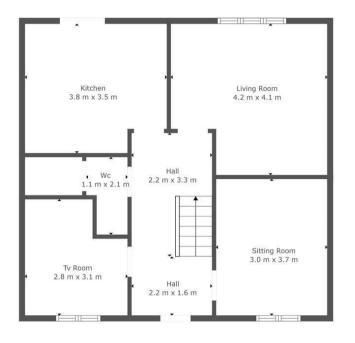

The spacious and versatile accommodation comprises; broad and welcoming reception hallway, to room/snug, modern two-piece cloaks/wc with ample space to convert into shower room, family room/bedroom five, formal rear facing lounge and modern dining size kitchen with integrated appliances and French doors leading onto garden.

3

3

Floor 1

Floor 2

TOTAL: 128 m2 FLOOR 1: 64 m2, FLOOR 2: 64 m2

This Floorplan Is Intended To Give An Indication Of The Layout Only.