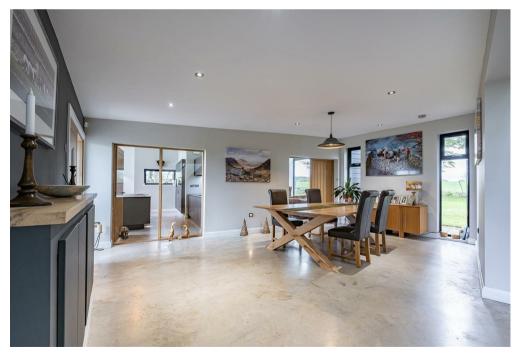

The cleverly designed layout of spacious apartments with polished concrete flooring throughout ground level comprises; entrance vestibule, substantial reception/dining hall, striking double height modern kitchen with integrated appliances and large island open to lounge/family room with feature log burning stove and bi-fold doors onto patio ideal for outdoor entertaining. The formal lounge also benefits from double height and log burning stove. Both these apartments are well positioned to enjoy the best of the pretty views from the vast picture windows, giving a real feel of bringing the outside in.

Also located at ground level are two well-appointed double bedrooms both with fitted wardrobes, one of which has its own en-suite shower room, utility/boot room with rear access, two-piece cloaks/wc and hall storage.