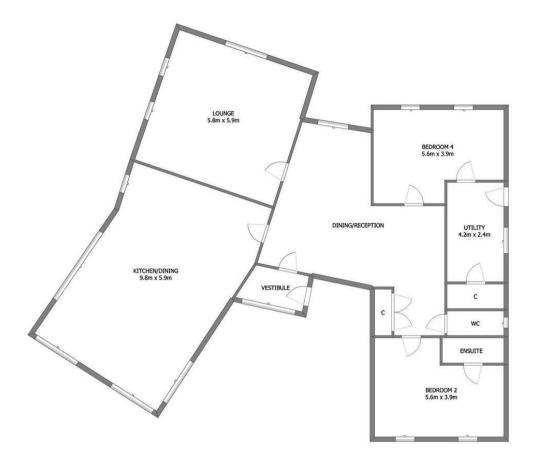

The cleverly designed layout of spacious apartments with polished concrete flooring throughout ground level comprises; entrance vestibule, substantial reception/dining hall, striking double height modern kitchen with integrated appliances and large island open to lounge/family room with feature log burning stove and bi-fold doors onto patio ideal for outdoor entertaining. The formal lounge also benefits from double height and log burning stove. Both these apartments are well positioned to enjoy the best of the pretty views from the vast picture windows, giving a real feel of bringing the outside in.

Also located at ground level are two well-appointed double bedrooms both with fitted wardrobes, one of which has its own en-suite shower room, utility/boot room with rear access, two-piece cloaks/wc and hall storage.