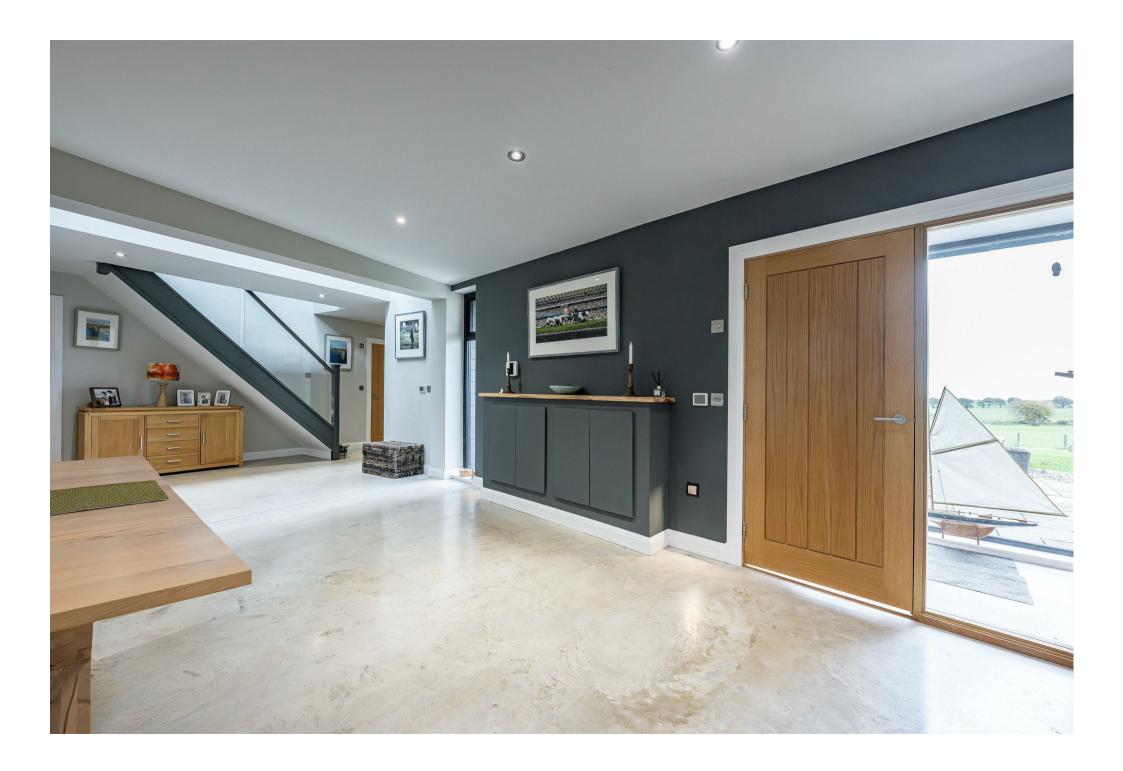

The cleverly designed layout of spacious apartments with polished concrete flooring throughout ground level comprises; entrance vestibule, substantial reception/dining hall, striking double height modern kitchen with integrated appliances and large island open to lounge/family room with feature log burning stove and bi-fold doors onto patio ideal for outdoor entertaining. The formal lounge also benefits from double height and log burning stove. Both these apartments are well positioned to enjoy the best of the pretty views from the vast picture windows, giving a real feel of bringing the outside in.

Also located at ground level are two well-appointed double bedrooms both with fitted wardrobes, one of which has its own en-suite shower room, utility/boot room with rear access, two-piece cloaks/wc and hall storage.