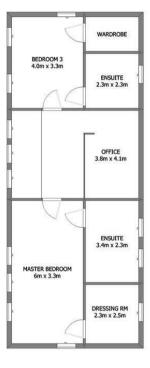

The cleverly designed layout of spacious apartments with polished concrete flooring throughout ground level comprises; entrance vestibule, substantial reception/dining hall, striking double height modern kitchen with integrated appliances and large island open to lounge/family room with feature log burning stove and bi-fold doors onto patio ideal for outdoor entertaining. The formal lounge also benefits from double height and log burning stove. Both these apartments are well positioned to enjoy the best of the pretty views from the vast picture windows, giving a real feel of bringing the outside in.

Also located at ground level are two well-appointed double bedrooms both with fitted wardrobes, one of which has its own en-suite shower room, utility/boot room with rear access, two-piece cloaks/wc and hall storage.