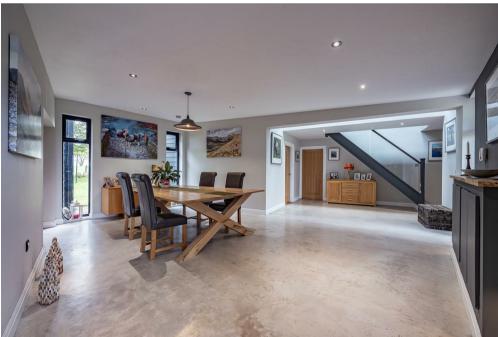

The cleverly designed layout of spacious apartments with polished concrete flooring throughout ground level comprises; entrance vestibule, substantial reception/dining hall, striking double height modern kitchen with integrated appliances and large island open to lounge/family room with feature log burning stove and bi-fold doors onto patio ideal for outdoor entertaining. The formal lounge also benefits from double height and log burning stove. Both these apartments are well positioned to enjoy the best of the pretty views from the vast picture windows, giving a real feel of bringing the outside in.