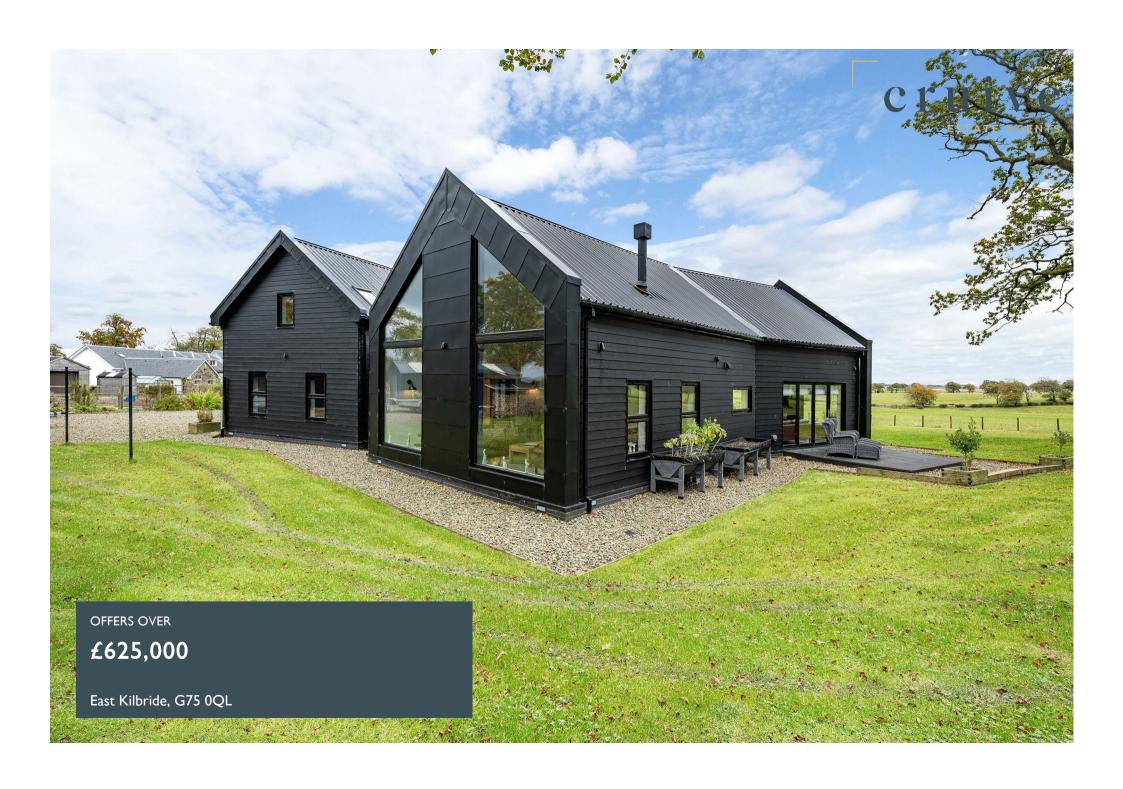

## **PROPERTY SUMMARY**

\*\*\*CLOSING DATE FRIDAY IST NOVEMBER AT 12PM\*\*\* Enjoying prime position within the most beautiful of settings is this incredible unique home. Designed and constructed by the current owners, perfectly blending contemporary living within a rural environment, Two Barns is unequivocally an architectural triumph. Set within approx an acre of garden grounds and with stunning uninterrupted views over surrounding countryside, the property offers the rare opportunity to obtain a home of this calibre in arguably one of the most picturesque South Lanarkshire locations.

The cleverly designed layout of spacious apartments with polished concrete flooring throughout ground level comprises; entrance vestibule, substantial reception/dining hall, striking double height modern kitchen with integrated appliances and large island open to lounge/family room with feature log burning stove and bi-fold doors onto patio ideal for outdoor entertaining. The formal lounge also benefits from double height and log burning stove. Both these apartments are well positioned to enjoy the best of the pretty views from the vast picture windows, giving a real feel of bringing the outside in.