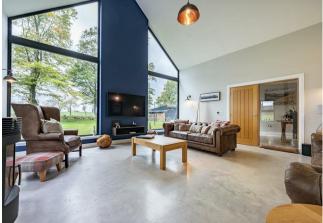

The cleverly designed layout of spacious apartments with polished concrete flooring throughout ground level comprises; entrance vestibule, substantial reception/dining hall, striking double height modern kitchen with integrated appliances and large island open to lounge/family room with feature log burning stove and bi-fold doors onto patio ideal for outdoor entertaining. The formal lounge also benefits from double height and log burning stove. Both these apartments are well positioned to enjoy the best of the pretty views from the vast picture windows, giving a real feel of bringing the outside in.