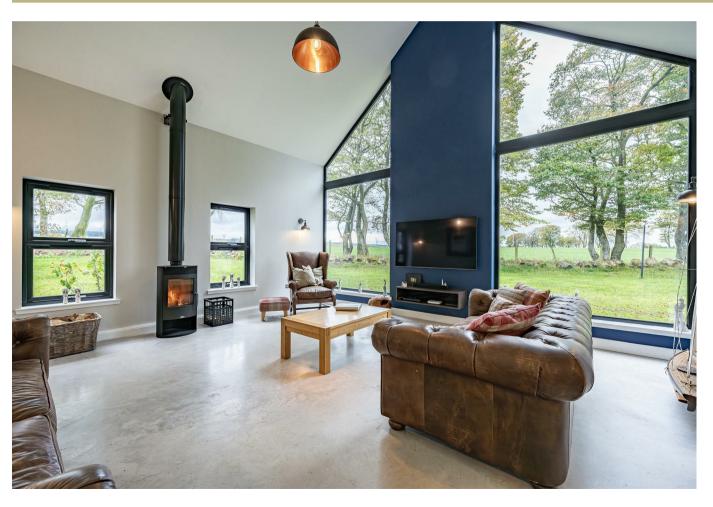

The cleverly designed layout of spacious apartments with polished concrete flooring throughout ground level comprises; entrance vestibule, substantial reception/dining hall, striking double height modern kitchen with integrated appliances and large island open to lounge/family room with feature log burning stove and bi-fold doors onto patio ideal for outdoor entertaining. The formal lounge also benefits from double height and log burning stove. Both these apartments are well positioned to enjoy the best of the pretty views from the vast picture windows, giving a real feel of bringing the outside in.