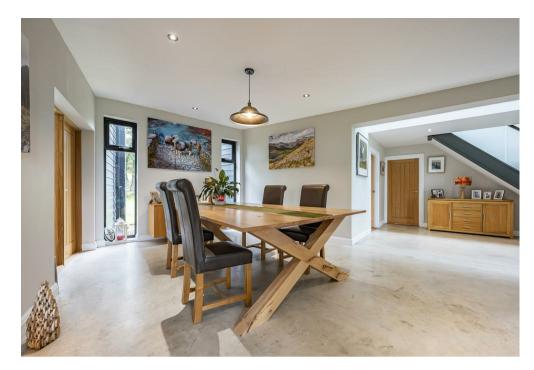

The cleverly designed layout of spacious apartments with polished concrete flooring throughout ground level comprises; entrance vestibule, substantial reception/dining hall, striking double height modern kitchen with integrated appliances and large island open to lounge/family room with feature log burning stove and bi-fold doors onto patio ideal for outdoor entertaining. The formal lounge also benefits from double height and log burning stove. Both these apartments are well positioned to enjoy the best of the pretty views from the vast picture windows, giving a real feel of bringing the outside in.