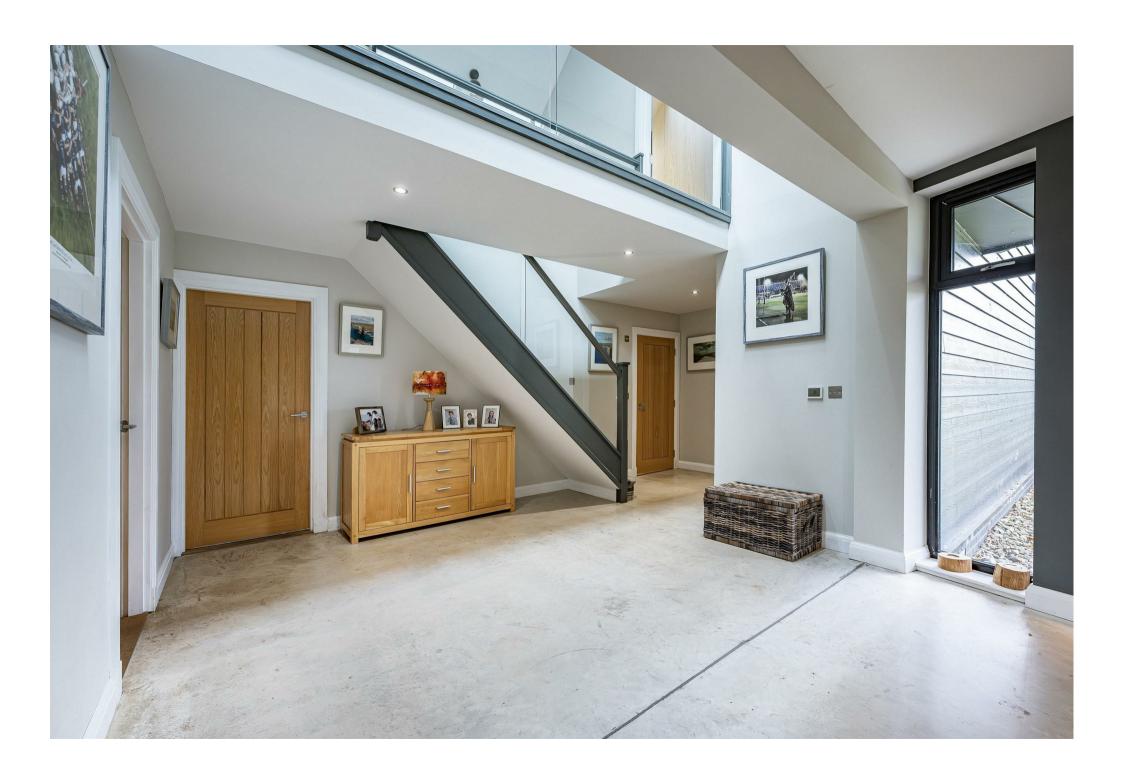

The cleverly designed layout of spacious apartments with polished concrete flooring throughout ground level comprises; entrance vestibule, substantial reception/dining hall, striking double height modern kitchen with integrated appliances and large island open to lounge/family room with feature log burning stove and bi-fold doors onto patio ideal for outdoor entertaining. The formal lounge also benefits from double height and log burning stove. Both these apartments are well positioned to enjoy the best of the pretty views from the vast picture windows, giving a real feel of bringing the outside in.

Also located at ground level are two well-appointed double bedrooms both with fitted wardrobes, one of which has its own en-suite shower room, utility/boot room with rear access, two-piece cloaks/wc and hall storage.