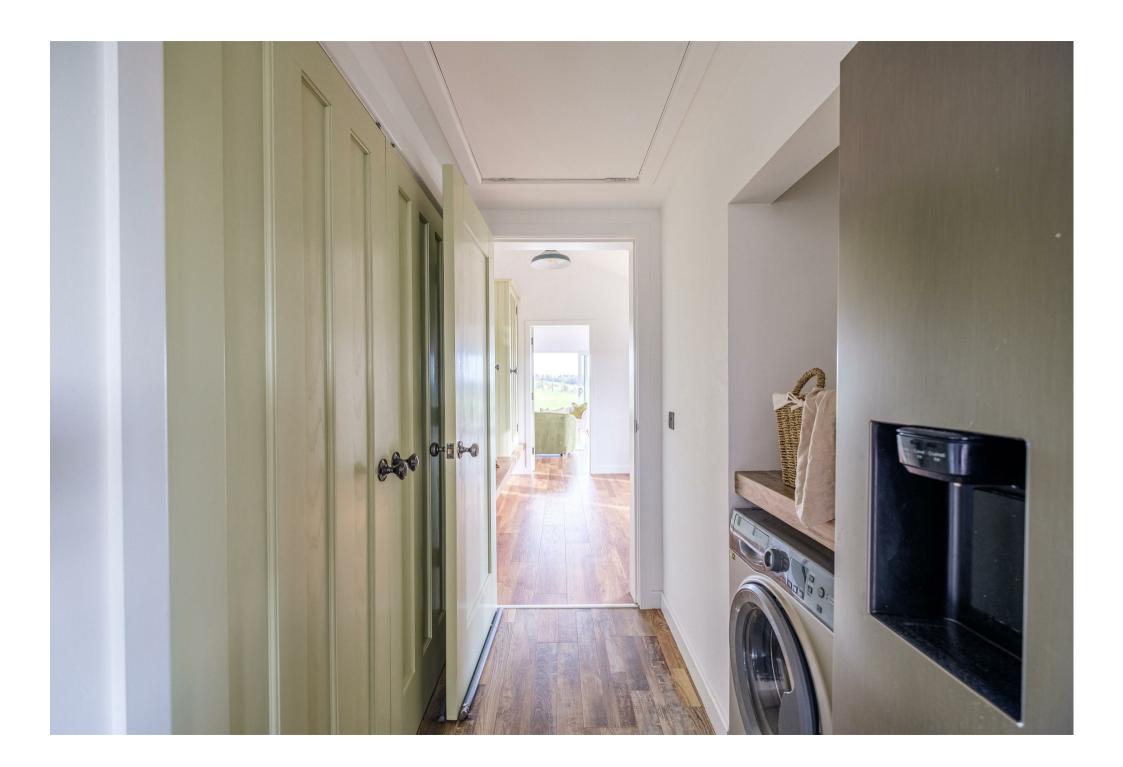

A utility area leads to the stylish modern kitchen with access to garden, open plan to a striking double height living and dining room flooded with light from a large picture window with built-in window seat. The spacious layout of