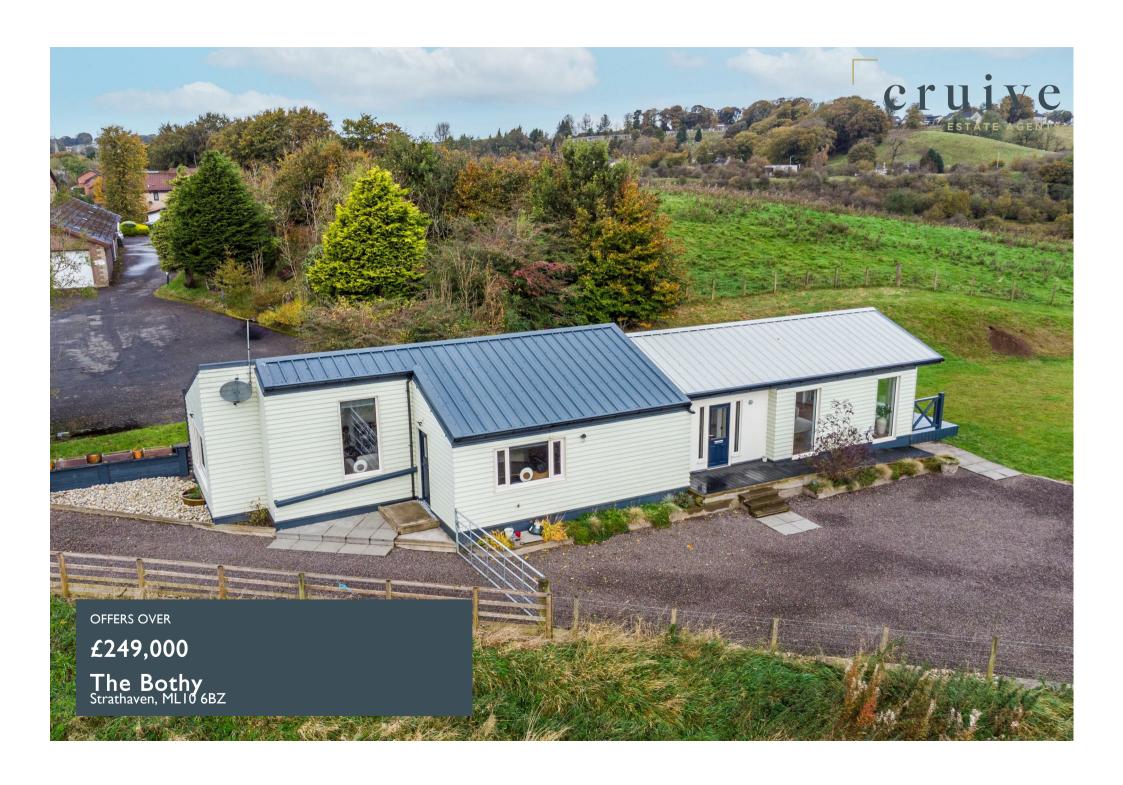

# **PROPERTY SUMMARY**

\*\*\*CLOSING DATE FRIDAY 25TH OCTOBER AT 12PM\*\*\* Situated on the periphery of Strathaven enjoying a stunning open outlook over the surrounding countryside whilst remaining only a short walk from the town centre, The Bothy really is perfectly positioned to take advantage of both worlds. Set within approximately half an acre of garden grounds this unique and characterful home presents a rare opportunity to obtain a semi-rural property in truly walk-in condition.

The immaculately maintained, all on the level accommodation comprises; reception hallway/boot room with feature bespoke fitted storage and bench and modern three-piece shower room usefully located off the hallway, ideal for washing muddy dogs and boots. The substantial formal lounge with sliding doors opening onto a large, raised decking area benefits from the best of the incredible views. This lovely apartment has been utilised as the master bedroom by the curren owners prior to becoming a public room.