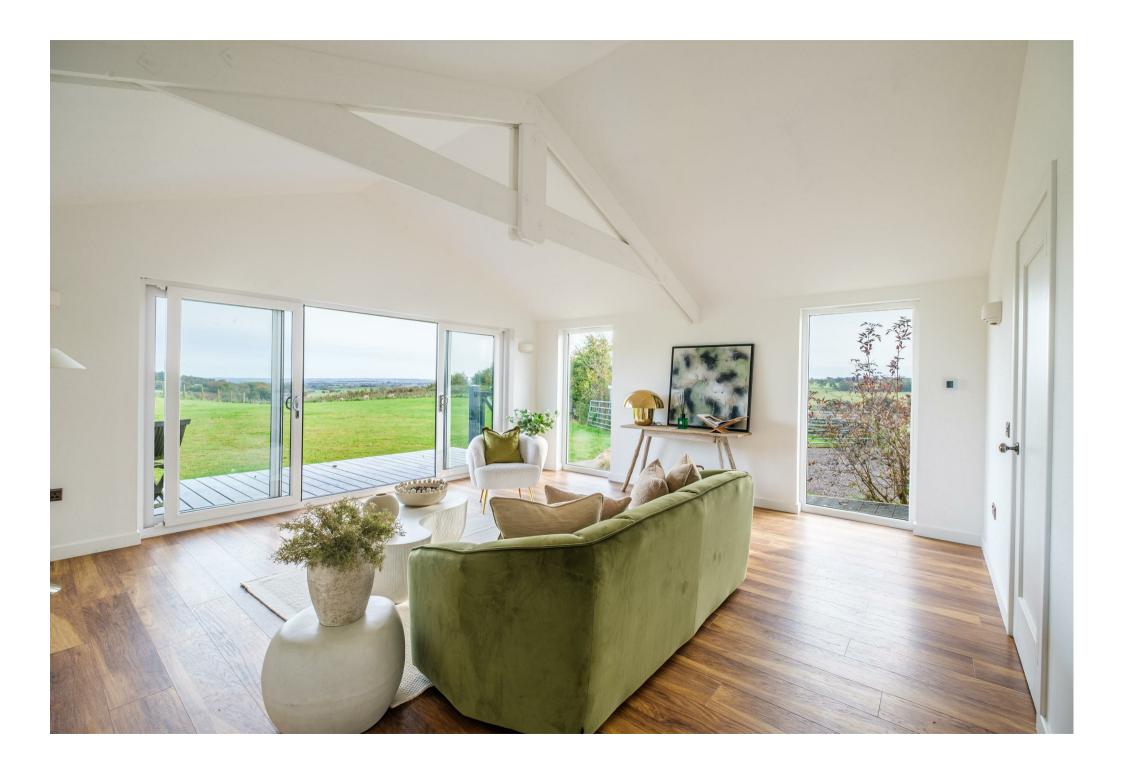

The immaculately maintained, all on the level accommodation comprises; reception hallway/boot room with feature bespoke fitted storage and bench and modern three-piece shower room usefully located off the hallway, ideal for washing muddy dogs and boots. The substantial formal lounge with sliding doors opening onto a large, raised decking area benefits from the best of the incredible views. This lovely apartment has been utilised as the master bedroom by the curren owners prior to becoming a public room.

A utility area leads to the stylish modern kitchen with access to garden, open plan to a striking double height living and dining room flooded with light from a large picture window with built-in window seat. The spacious layout of