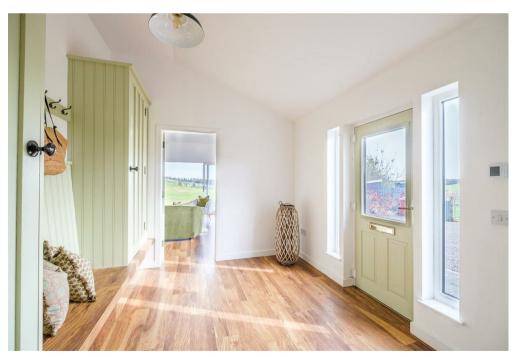

The immaculately maintained, all on the level accommodation comprises; reception hallway/boot room with feature bespoke fitted storage and bench and modern three-piece shower room usefully located off the hallway, ideal for washing muddy dogs and boots. The substantial formal lounge with sliding doors opening onto a large, raised decking area benefits from the best of the incredible views. This lovely apartment has been utilised as the master bedroom by the curren owners prior to becoming a public room.