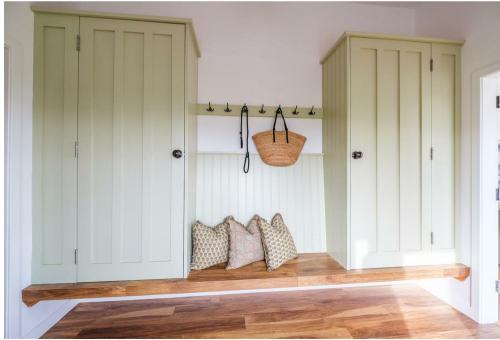

The immaculately maintained, all on the level accommodation comprises; reception hallway/boot room with feature bespoke fitted storage and bench and modern three-piece shower room usefully located off the hallway, ideal for washing muddy dogs and boots. The substantial formal lounge with sliding doors opening onto a large, raised decking area benefits from the best of the incredible views. This lovely apartment has been utilised as the master bedroom by the curren owners prior to becoming a public room.