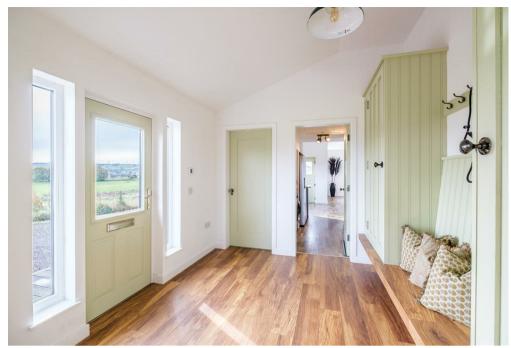

The immaculately maintained, all on the level accommodation comprises; reception hallway/boot room with feature bespoke fitted storage and bench and modern three-piece shower room usefully located off the hallway, ideal for washing muddy dogs and boots. The substantial formal lounge with sliding doors opening onto a large, raised decking area benefits from the best of the incredible views. This lovely apartment has been utilised as the master bedroom by the curren owners prior to becoming a public room.