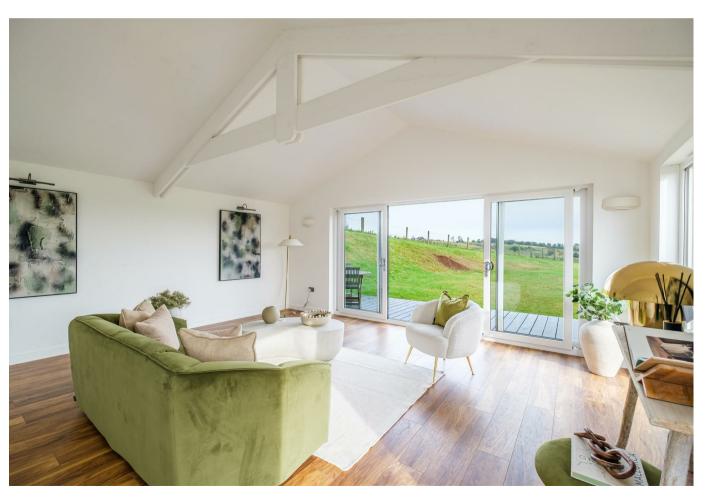

The immaculately maintained, all on the level accommodation comprises; reception hallway/boot room with feature bespoke fitted storage and bench and modern three-piece shower room usefully located off the hallway, ideal for washing muddy dogs and boots. The substantial formal lounge with sliding doors opening onto a large, raised decking area benefits from the best of the incredible views. This lovely apartment has been utilised as the master bedroom by the curren owners prior to becoming a public room.

A utility area leads to the stylish modern kitchen with access to garden, open plan to a striking double height living and dining room flooded with light from a large picture window with built-in window seat. The spacious layout of