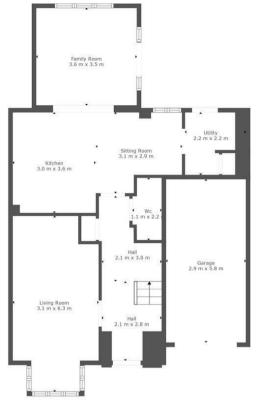

The spacious layout of apartments comprises; welcoming reception hallway, modern two-piece cloaks/wc, hall storage, generous front facing formal lounge with bay window, modern fitted dining/living kitchen open plan to extended family room with French doors onto rear garden. Completing the ground floor accommodation is a separate utility room with rear access.

4

2

3

Floor 2

Floor 1

# TOTAL: 129 m2 FLOOR 1: 59 m2, FLOOR 2: 70 m2 EXCLUDED AREAS: GARAGE: 17 m2, LOW CEILING: 11 m2, " ": 4 m2

This Floorplan Is Intended To Give An Indication Of The Layout Only.