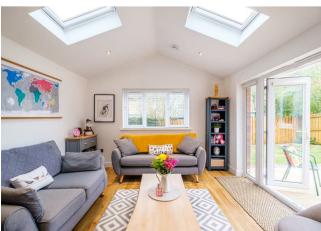

The spacious layout of apartments comprises; welcoming reception hallway, modern two-piece cloaks/wc, hall storage, generous front facing formal lounge with bay window, modern fitted dining/living kitchen open plan to extended family room with French doors onto rear garden. Completing the ground floor accommodation is a separate utility room with rear access.