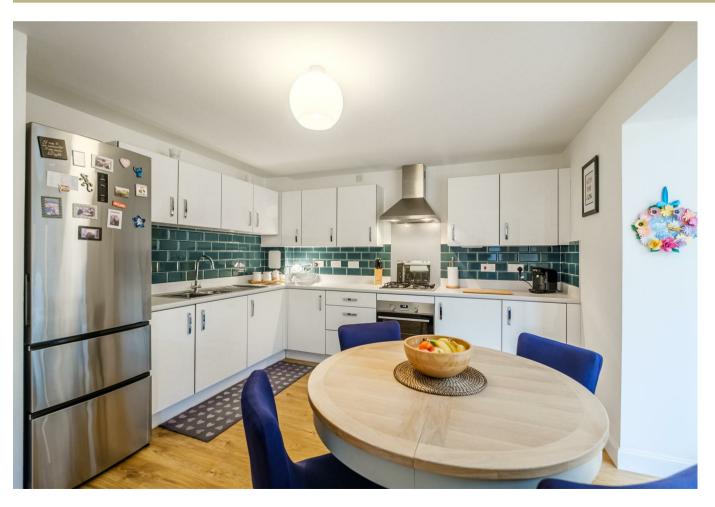

The spacious layout of apartments comprises; welcoming reception hallway, modern two-piece cloaks/wc, hall storage, generous front facing formal lounge with bay window, modern fitted dining/living kitchen open plan to extended family room with French doors onto rear garden. Completing the ground floor accommodation is a separate utility room with rear access.