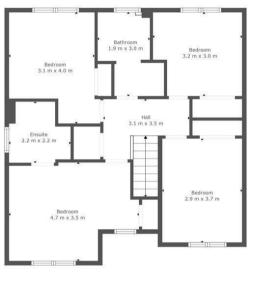

On the upper level are four well-proportioned double bedrooms all of which have the advantage of fitted wardrobes. The substantial master bedroom also benefits from having its own modern en-suite shower room. Accessed via the upper landing is an airing cupboard, loft hatch and four-piece modern family bathroom.

4

2

3

Floor 2

Floor 1

# TOTAL: 129 m2 FLOOR 1: 59 m2, FLOOR 2: 70 m2 EXCLUDED AREAS: GARAGE: 17 m2, LOW CEILING: 11 m2, " ": 4 m2

This Floorplan Is Intended To Give An Indication Of The Layout Only.