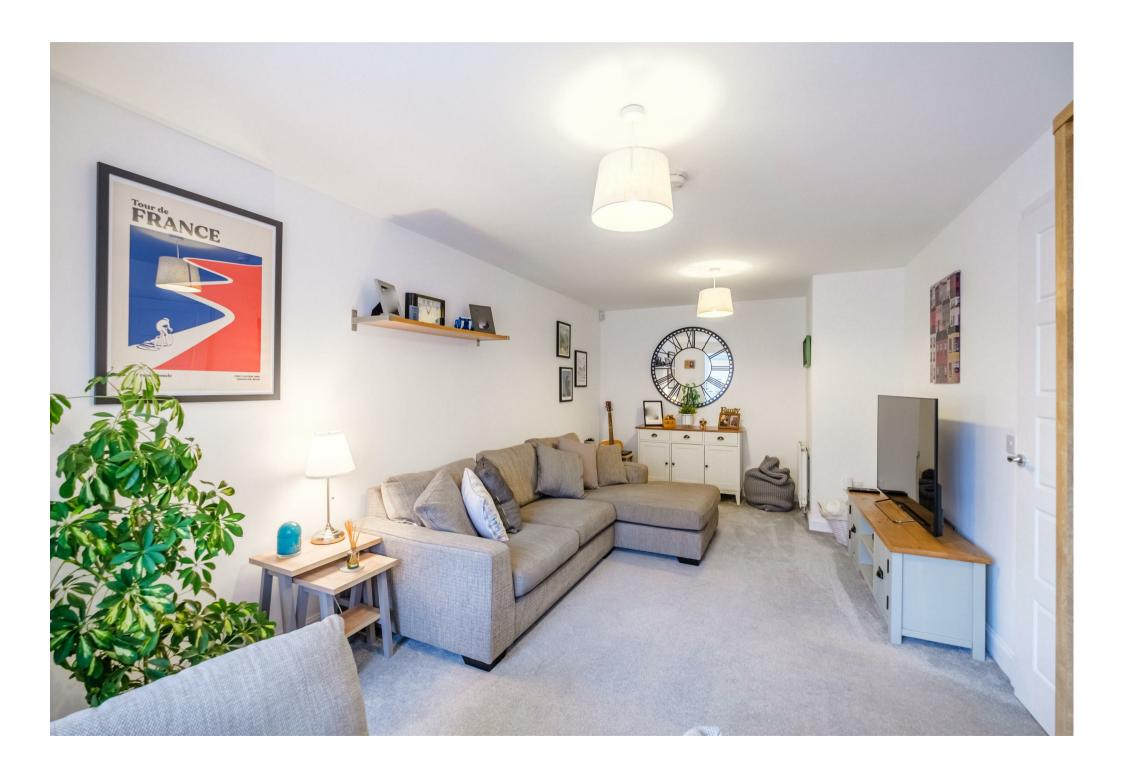

The spacious layout of apartments comprises; welcoming reception hallway, modern two-piece cloaks/wc, hall storage, generous front facing formal lounge with bay window, modern fitted dining/living kitchen open plan to extended family room with French doors onto rear garden. Completing the ground floor accommodation is a separate utility room with rear access.