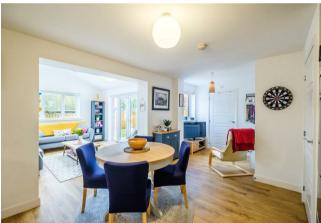

The spacious layout of apartments comprises; welcoming reception hallway, modern two-piece cloaks/wc, hall storage, generous front facing formal lounge with bay window, modern fitted dining/living kitchen open plan to extended family room with French doors onto rear garden. Completing the ground floor accommodation is a separate utility room with rear access.