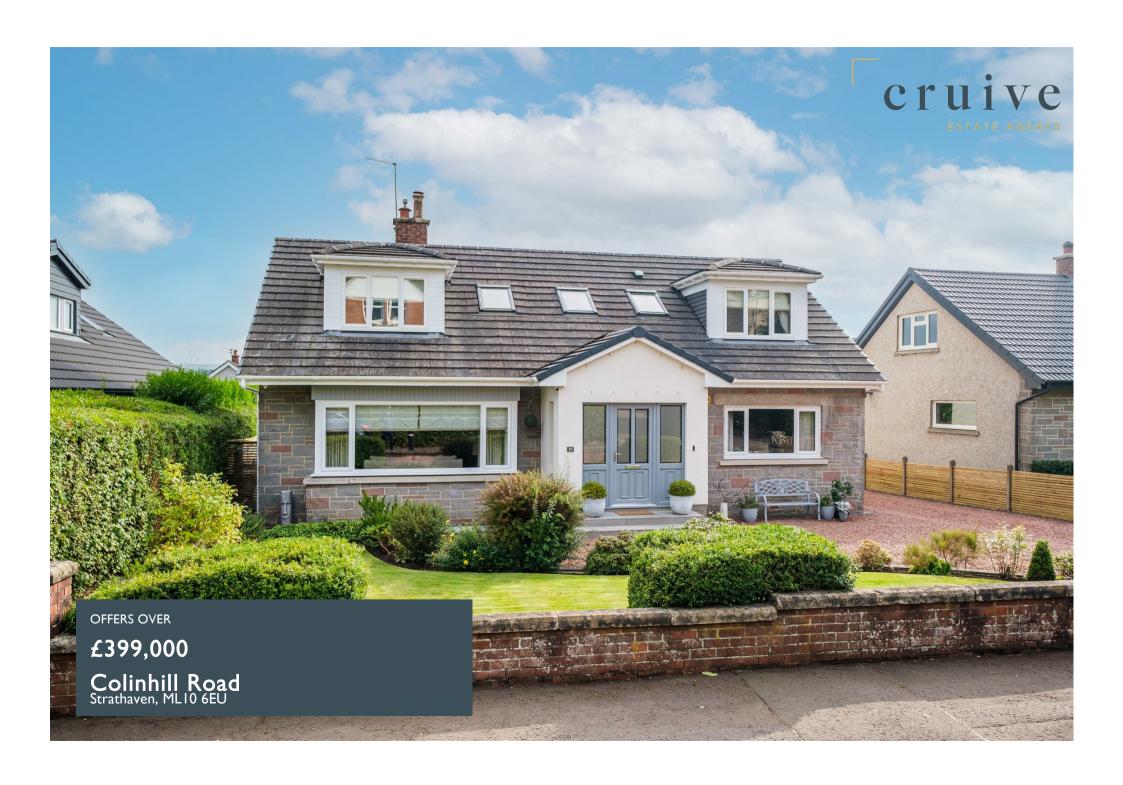

# **PROPERTY SUMMARY**

\*\*\*CLOSING DATE FRIDAY 4TH OCTOBER AT 12PM\*\*\* Located within a sought-after, core Strathaven address and positioned on a generous South facing plot, this exceptional five bedroom detached villa is in truly immaculate condition.

Meticulously maintained, stylishly presented and with a flexible layout of spacious apartments, this beautiful home offers a wonderful opportunity for a family to acquire their forever home.

The well-proportioned accommodation comprises; substantial entrance porch, broad and welcoming reception hallway and a formal front facing lounge with bay window and feature fireplace with living flame gas fire insert. At the heart of this fabulous family home is a stunning, bespoke, and newly fitted dining kitchen with seating area and bifold doors leading out onto a large raised composite deck ideal for outdoor entertaining. Also, at ground level you will find a formal dining room with fitted storage, double bedroom with fitted storage and modern three-piece shower room.