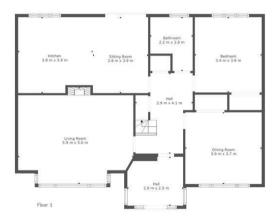

5

3

3

TOTAL: 185 m2 FLOOR 1: 108 m2, FLOOR 2: 77 m2 EXCLUDED AREAS: " ": 22 m2, LOW CEILING: 3 m2

This Floorplan Is Intended To Give An Indication Of The Layout Only.

9 Townhead Street Strathaven ML10 6AB