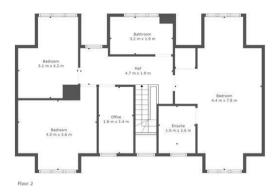

5

3

3

TOTAL: 185 m2 FLOOR 1: 108 m2, FLOOR 2: 77 m2 EXCLUDED AREAS: " ": 22 m2, LOW CEILING: 3 m2

This Floorplan Is Intended To Give An Indication Of The Layout Only.

9 Townhead Street Strathaven ML10 6AB