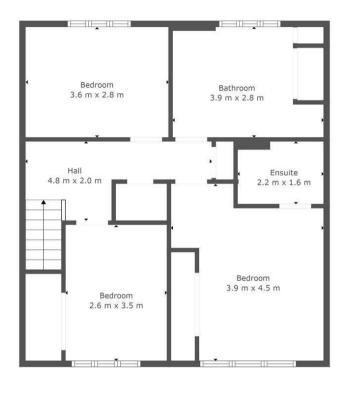

On the upper level are three well-appointed double bedrooms; two of which have fitted wardrobes, the master has its own modern three-piece en-suite shower room. The first floor accommodation is completed by a luxury modern four-piece bathroom with cleverly designed built-in storage. The attic space accessed via the upper landing is perfectly laid out for conversion.

### Floor 2

Floor 1

TOTAL: 130 m2 FLOOR 1: 65 m2, FLOOR 2: 65 m2 EXCLUDED AREAS: STORAGE: 2 m2

This Floorplan Is Intended To Give An Indication Of The Layout Only.