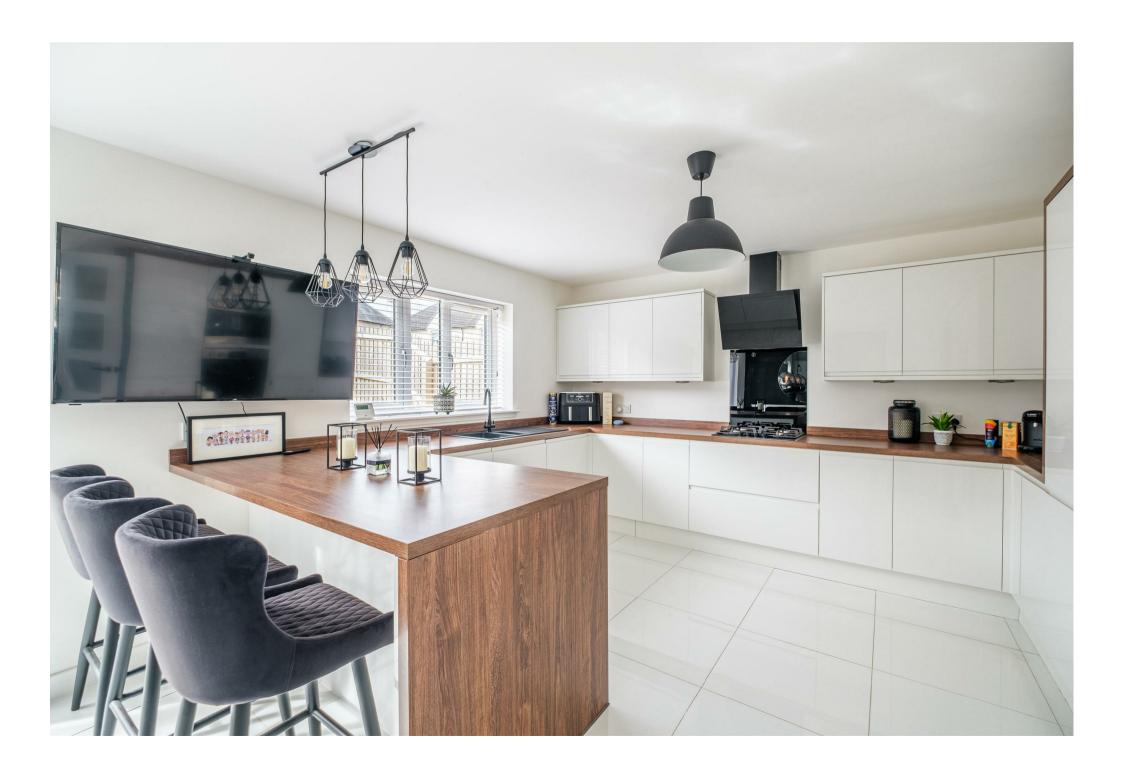

The beautifully presented interior comprises; broad and welcoming reception hallway, modern two-piece cloaks/wc, generous front facing lounge and a stunning modern fitted dining size kitchen with integrated appliances, large pantre cubboard and access onto rear garden via French doors. The ground level is floored with a striking white tile throughout.