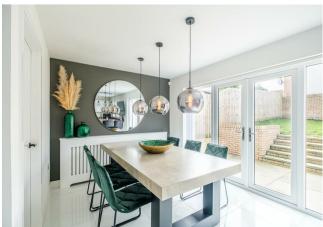

The beautifully presented interior comprises; broad and welcoming reception hallway, modern two-piece cloaks/wc, generous front facing lounge and a stunning modern fitted dining size kitchen with integrated appliances, large pantre cubboard and access onto rear garden via French doors. The ground level is floored with a striking white tile throughout.