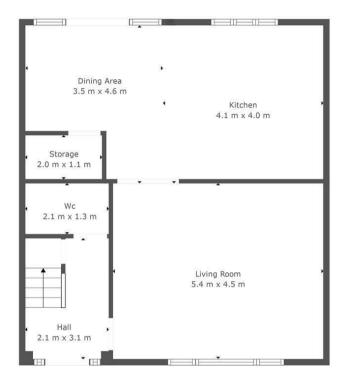

The beautifully presented interior comprises; broad and welcoming reception hallway, modern two-piece cloaks/wc, generous front facing lounge and a stunning modern fitted dining size kitchen with integrated appliances, large pantre cubboard and access onto rear garden via French doors. The ground level is floored with a striking white tile throughout.

### Floor 2

Floor 1

TOTAL: 130 m2 FLOOR 1: 65 m2, FLOOR 2: 65 m2 EXCLUDED AREAS: STORAGE: 2 m2

This Floorplan Is Intended To Give An Indication Of The Layout Only.