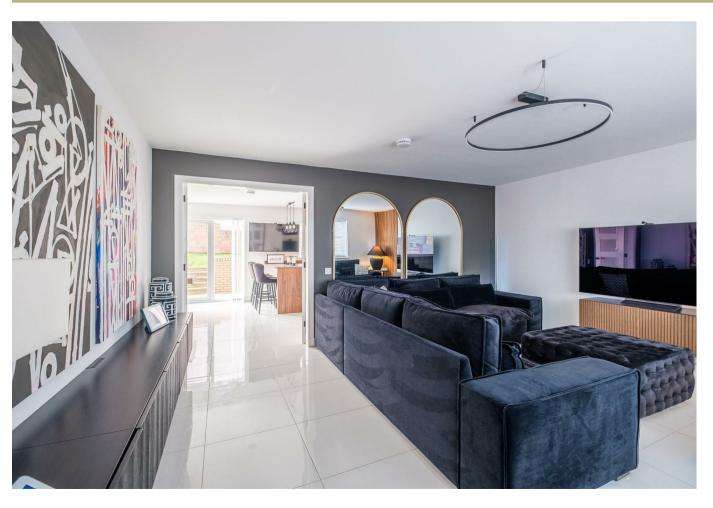

The beautifully presented interior comprises; broad and welcoming reception hallway, modern two-piece cloaks/wc, generous front facing lounge and a stunning modern fitted dining size kitchen with integrated appliances, large pantre cubboard and access onto rear garden via French doors. The ground level is floored with a striking white tile throughout.