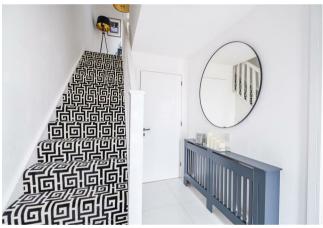

The beautifully presented interior comprises; broad and welcoming reception hallway, modern two-piece cloaks/wc, generous front facing lounge and a stunning modern fitted dining size kitchen with integrated appliances, large pantre cubboard and access onto rear garden via French doors. The ground level is floored with a striking white tile throughout.