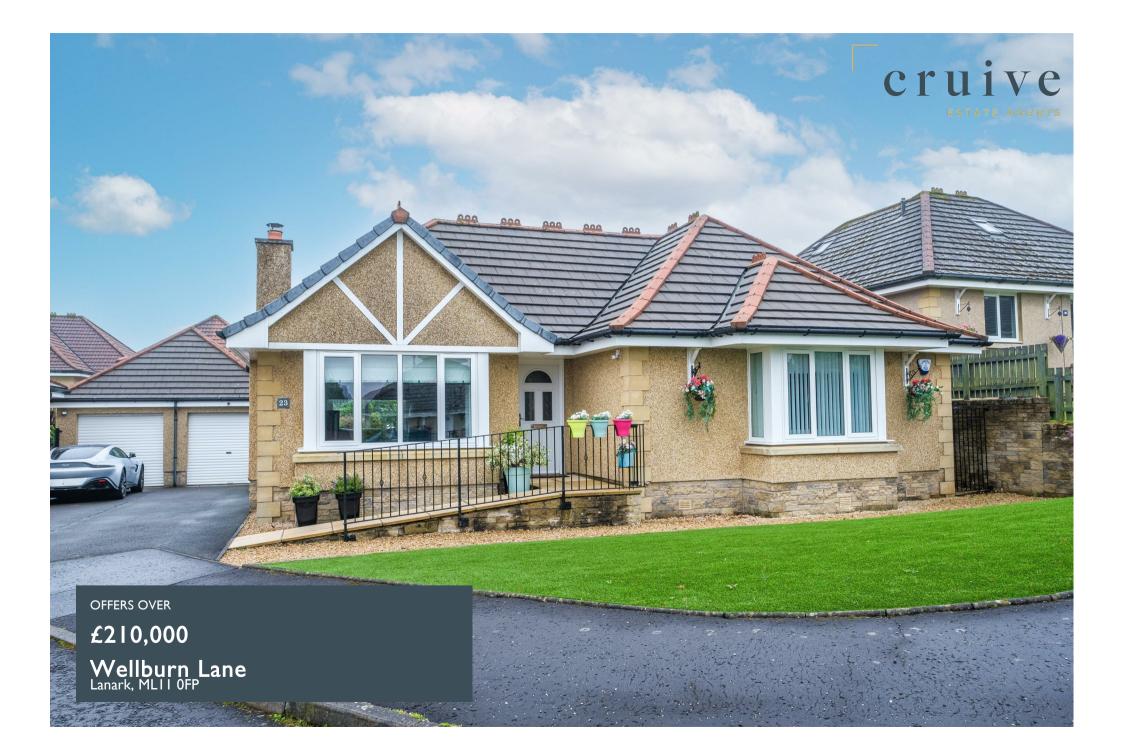

### **PROPERTY SUMMARY**

Occupying a generous plot within the peaceful cul de sac of Wellburn Lane, is this beautifully presented detached modern bungalow. With a bright and stylish interior and stunning garden, this lovely home would be perfect for those looking for all on the level accommodation in truly walk-in condition.

The immaculately maintained accommodation comprises; reception hallway, large lounge with feature fireplace and patio doors onto terrace, modern fitted dining size kitchen with integrated appliances and access onto rear garden, three bedrooms; master with modern en-suite shower room and two of which have built-in storage and a modern three-piece bathroom with over-bath shower.

Further benefits of this fabulous bungalow are gas central heating, double glazing, attached garage and driveway. The easily maintained and well-tended rear garden with area of artificial grass, patio, sun deck and raised terrace ideal for outdoor entertaining.