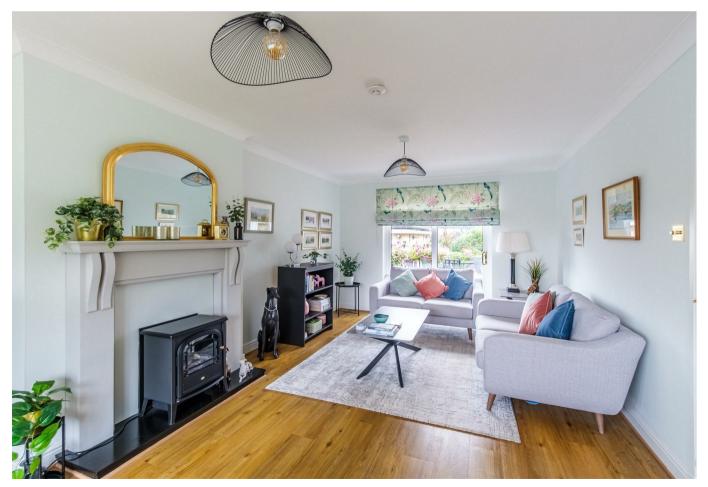

The immaculately maintained accommodation comprises; reception hallway, large lounge with feature fireplace and patio doors onto terrace, modern fitted dining size kitchen with integrated appliances and access onto rear garden, three bedrooms; master with modern en-suite shower room and two of which have built-in storage and a modern three-piece bathroom with over-bath shower.