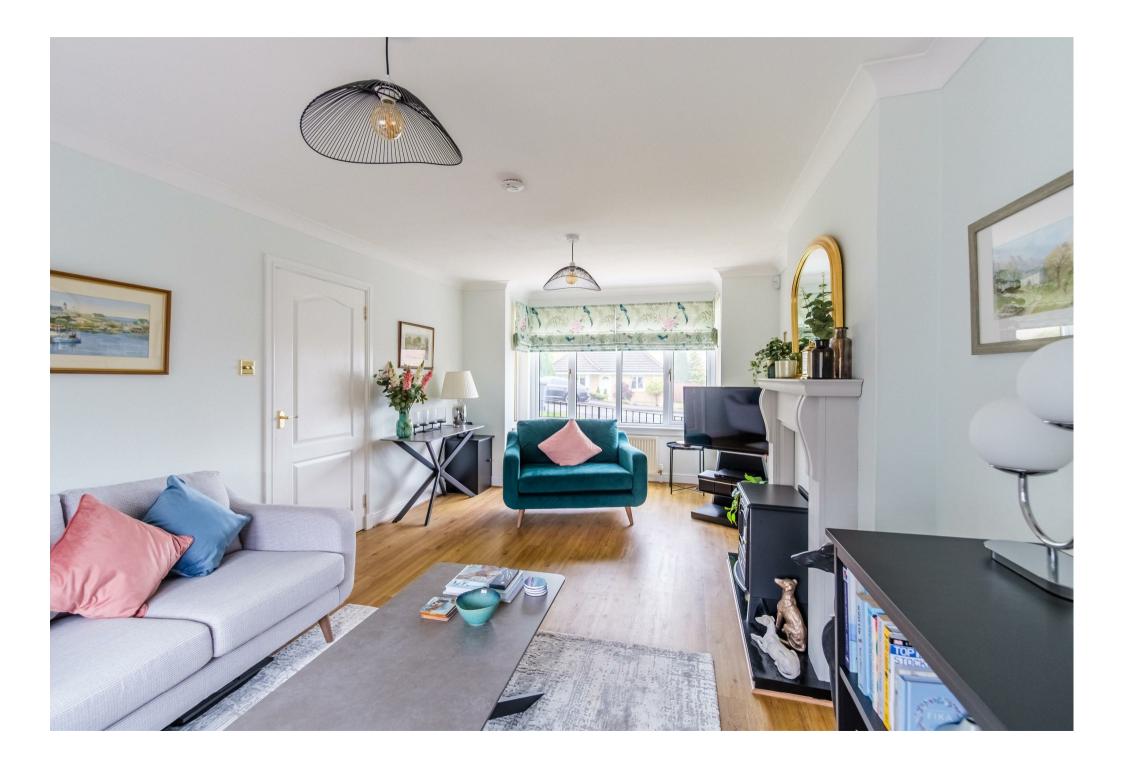

The immaculately maintained accommodation comprises; reception hallway, large lounge with feature fireplace and patio doors onto terrace, modern fitted dining size kitchen with integrated appliances and access onto rear garden, three bedrooms; master with modern en-suite shower room and two of which have built-in storage and a modern three-piece bathroom with over-bath shower.

Further benefits of this fabulous bungalow are gas central heating, double glazing, attached garage and driveway. The easily maintained and well-tended rear garden with area of artificial grass, patio, sun deck and raised terrace ideal for outdoor entertaining.