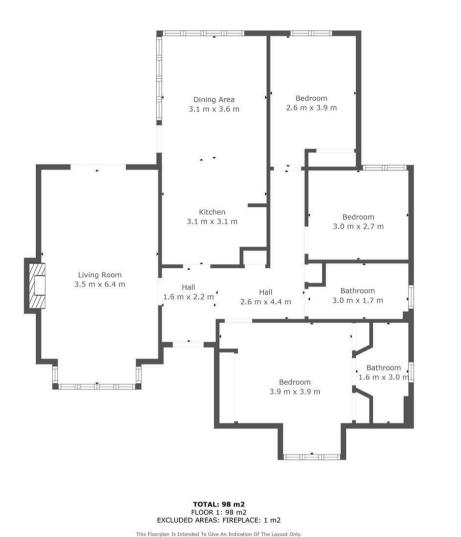

The immaculately maintained accommodation comprises; reception hallway, large lounge with feature fireplace and patio doors onto terrace, modern fitted dining size kitchen with integrated appliances and access onto rear garden, three bedrooms; master with modern en-suite shower room and two of which have built-in storage and a modern three-piece bathroom with over-bath shower.

Further benefits of this fabulous bungalow are gas central heating, double glazing, attached garage and driveway. The easily maintained and well-tended rear garden with area of artificial grass, patio, sun deck and raised terrace ideal for outdoor entertaining.