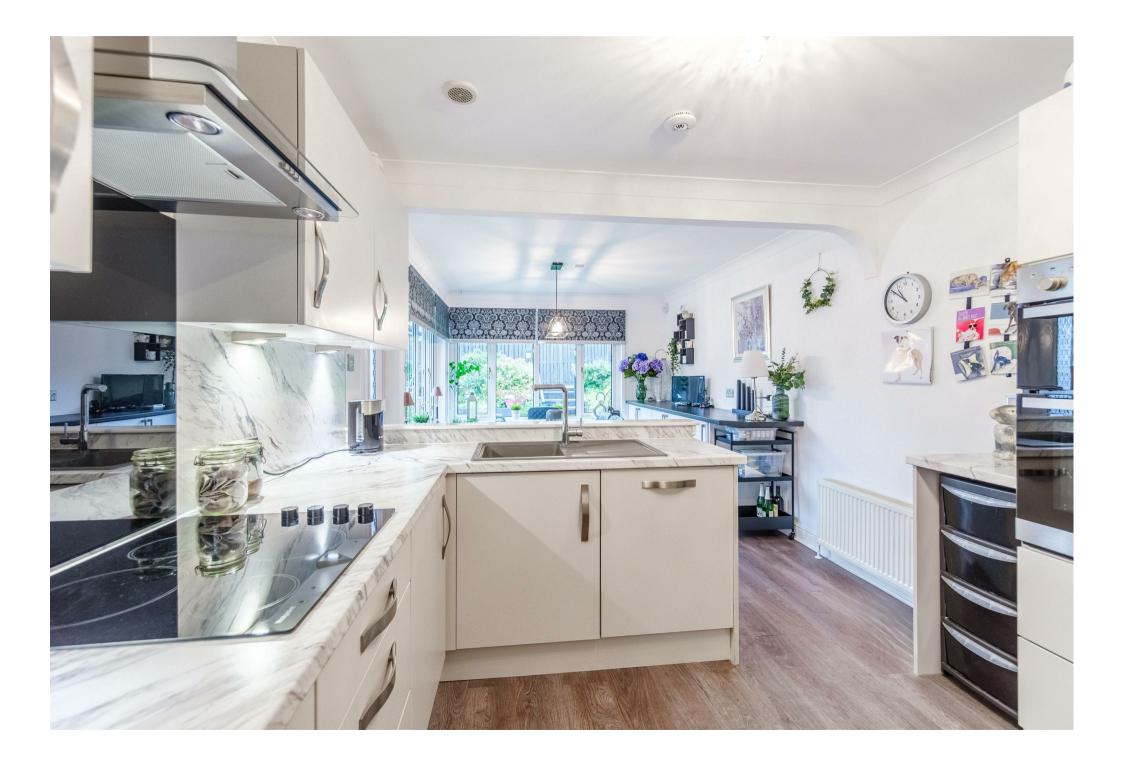

The immaculately maintained accommodation comprises; reception hallway, large lounge with feature fireplace and patio doors onto terrace, modern fitted dining size kitchen with integrated appliances and access onto rear garden, three bedrooms; master with modern en-suite shower room and two of which have built-in storage and a modern three-piece bathroom with over-bath shower.