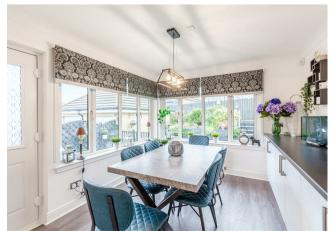

The immaculately maintained accommodation comprises; reception hallway, large lounge with feature fireplace and patio doors onto terrace, modern fitted dining size kitchen with integrated appliances and access onto rear garden, three bedrooms; master with modern en-suite shower room and two of which have built-in storage and a modern three-piece bathroom with over-bath shower.