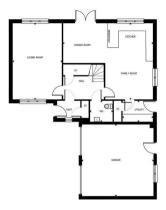

**Ground Floor Plan Layout** 

First Floor Plan Layout

## Room Dimensions

| חווום וווסט                  |       |    |       |         |     |       |
|------------------------------|-------|----|-------|---------|-----|-------|
| LIVING ROOM                  | 4.12m | X  | 6.37m | 13' 6"  | ×   | 20' 1 |
| KITCHEN<br>FAMILY/DINING     | 7.53m | X  | 3.67m | 24' 8"  | X   | 12    |
| UTILITY                      | 2.54m | X  | 1.75m | 8' 4"   | ×   | 5     |
| TOILET                       | 1.84m | X  | 1.72m | 6' 0"   | X   | 5     |
| GARAGE                       | 6.00m | X  |       | 19'8"   |     |       |
| MASTER BEDROOM               | 5.89m | x  | 7.24m | 19' 3"  | ×   | 23'   |
| ENSUITE                      |       |    |       | 9' 4"   |     |       |
| WALK IN WARD                 | 1.75m | X  | 2.48m | 5' 8"   | X   | 8'    |
| BEDROOM 2                    | 4.08m | X  | 3.35m | 13' 4"  | X   | 10"   |
| ENSUITE                      | 2.87m | X  | 1.50m | 9' 4"   | X   | 4     |
| BEDROOM 3                    | 3.74m | X  | 3.35m | 12'3"   | X   | 10"   |
| BEDROOM 4                    | 3.74m | X  | 3.35m | 12' 3"  | X   | 10'   |
| BEDROOM 5                    | 2.97m | X  | 2.92m | 9' 8"   | X   | 9"    |
| BATHROOM                     | 2.87m | X  | 2.17m | 9' 4"   | X   | 7     |
| GROSS INTERNAL<br>FLOOR AREA | 211.7 | Om | 2     | 2278 so | ude | e fee |