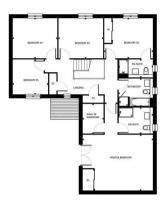

**Ground Floor Plan Layout** 

First Floor Plan Layout

## Room Dimensions

| חווום וווסט                  |       |    |       |         |     |       |
|------------------------------|-------|----|-------|---------|-----|-------|
| LIVING ROOM                  | 4.12m | X  | 6.37m | 13' 6"  | ×   | 20' 1 |
| KITCHEN<br>FAMILY/DINING     | 7.53m | X  | 3.67m | 24' 8"  | X   | 12    |
| UTILITY                      | 2.54m | X  | 1.75m | 8' 4"   | ×   | 5     |
| TOILET                       | 1.84m | X  | 1.72m | 6' 0"   | X   | 5     |
| GARAGE                       | 6.00m | X  |       | 19'8"   |     |       |
| MASTER BEDROOM               | 5.89m | x  | 7.24m | 19' 3"  | ×   | 23'   |
| ENSUITE                      |       |    |       | 9' 4"   |     |       |
| WALK IN WARD                 | 1.75m | X  | 2.48m | 5' 8"   | X   | 8'    |
| BEDROOM 2                    | 4.08m | X  | 3.35m | 13' 4"  | X   | 10"   |
| ENSUITE                      | 2.87m | X  | 1.50m | 9' 4"   | X   | 4     |
| BEDROOM 3                    | 3.74m | X  | 3.35m | 12'3"   | X   | 10"   |
| BEDROOM 4                    | 3.74m | X  | 3.35m | 12' 3"  | X   | 10'   |
| BEDROOM 5                    | 2.97m | X  | 2.92m | 9' 8"   | X   | 9"    |
| BATHROOM                     | 2.87m | X  | 2.17m | 9' 4"   | X   | 7     |
| GROSS INTERNAL<br>FLOOR AREA | 211.7 | Om | 2     | 2278 so | ude | e fee |