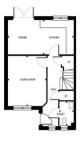

## Ground Floor Plan Layout Scale 1:100

| <b>Room Dimensions</b> |       |   |       |        |   |        |
|------------------------|-------|---|-------|--------|---|--------|
| LIVING ROOM            | 3.22m | Х | 4.19m | 10' 6" | Х | 13' 8" |
| KITCHEN/DINING         | 5.51m | X | 2.87m | 18' 0" | X | 9' 4"  |
| WC                     | 1.17m | X | 2.05m | 3' 10" | X | 6' 8"  |
| MASTER BEDROOM         | 3.05m | X | 3.43m | 10' 0" | X | 11' 3" |
| BEDROOM 2              | 3.21m | X | 2.57m | 10' 6" | X | 8' 5"  |
| BEDROOM 3              | 2.60m | X | 3.40m | 8' 6"  | X | 11' 1" |
| BATHROOM               | 2.36m | Χ | 2.87m | 7' 9"  | Χ | 9' 5"  |
|                        |       |   |       |        |   |        |