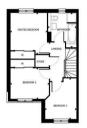

## Ground Floor Plan Layout Scale 1:100

| <b>Room Dimensions</b> |       |   |       |        |   |        |
|------------------------|-------|---|-------|--------|---|--------|
| LIVING ROOM            | 3.22m | Х | 4.19m | 10' 6" | Х | 13' 8" |
| KITCHEN/DINING         | 5.51m | X | 2.87m | 18' 0" | X | 9' 4"  |
| WC                     | 1.17m | X | 2.05m | 3' 10" | X | 6' 8"  |
| MASTER BEDROOM         | 3.05m | X | 3.43m | 10' 0" | X | 11' 3" |
| BEDROOM 2              | 3.21m | X | 2.57m | 10' 6" | X | 8' 5"  |
| BEDROOM 3              | 2.60m | X | 3.40m | 8' 6"  | X | 11' 1" |
| BATHROOM               | 2.36m | Χ | 2.87m | 7' 9"  | Χ | 9' 5"  |
|                        |       |   |       |        |   |        |