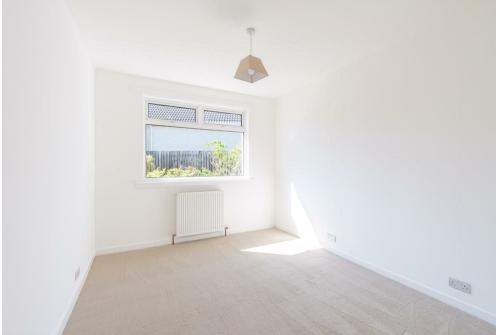

The attractive three-piece bathroom with over-bath shower is also newly fitted with tasteful tiling, vanity unit wash hand basin and heated towel rail. The substantial accommodation is completed by three double bedrooms; master with fitted wardrobes.