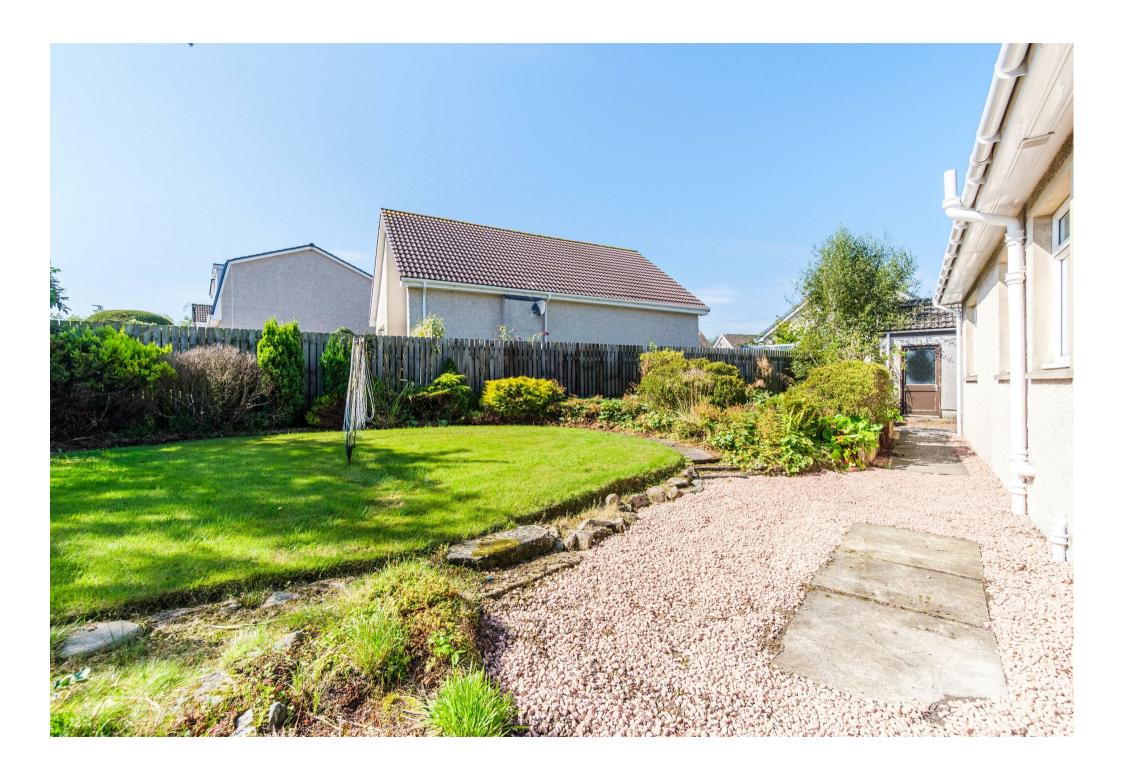

This lovely home further benefits from gas central heating, double glazing, detached garage, driveway for several cars and a large floored attic ideal for storage or to convert into additional apartments with relevant planning. The substantial Southwest facing gardens are well stocked with a variety of plants, trees, lawn and large patio area.