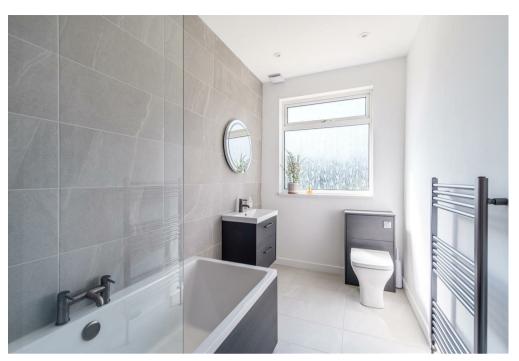

The attractive three-piece bathroom with over-bath shower is also newly fitted with tasteful tiling, vanity unit wash hand basin and heated towel rail. The substantial accommodation is completed by three double bedrooms; master with fitted wardrobes.