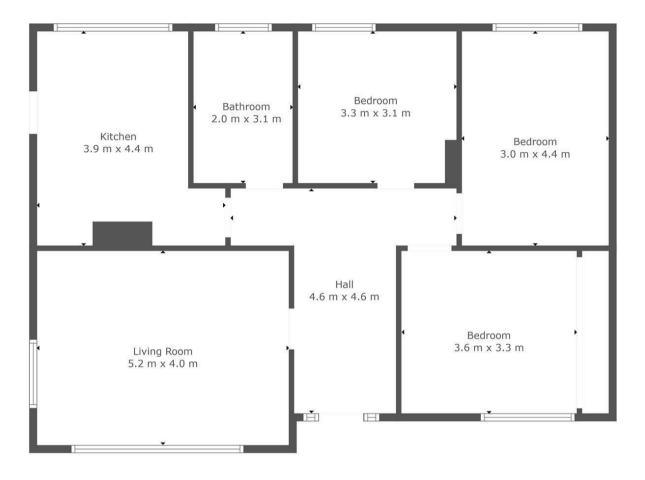

TOTAL: 95 m2 FLOOR 1: 95 m2

This Floorplan Is Intended To Give An Indication Of The Layout Only.