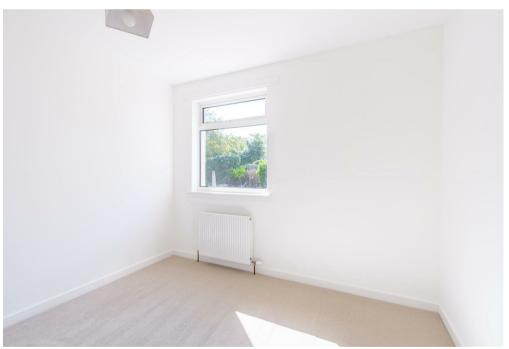

The attractive three-piece bathroom with over-bath shower is also newly fitted with tasteful tiling, vanity unit wash hand basin and heated towel rail. The substantial accommodation is completed by three double bedrooms; master with fitted wardrobes.