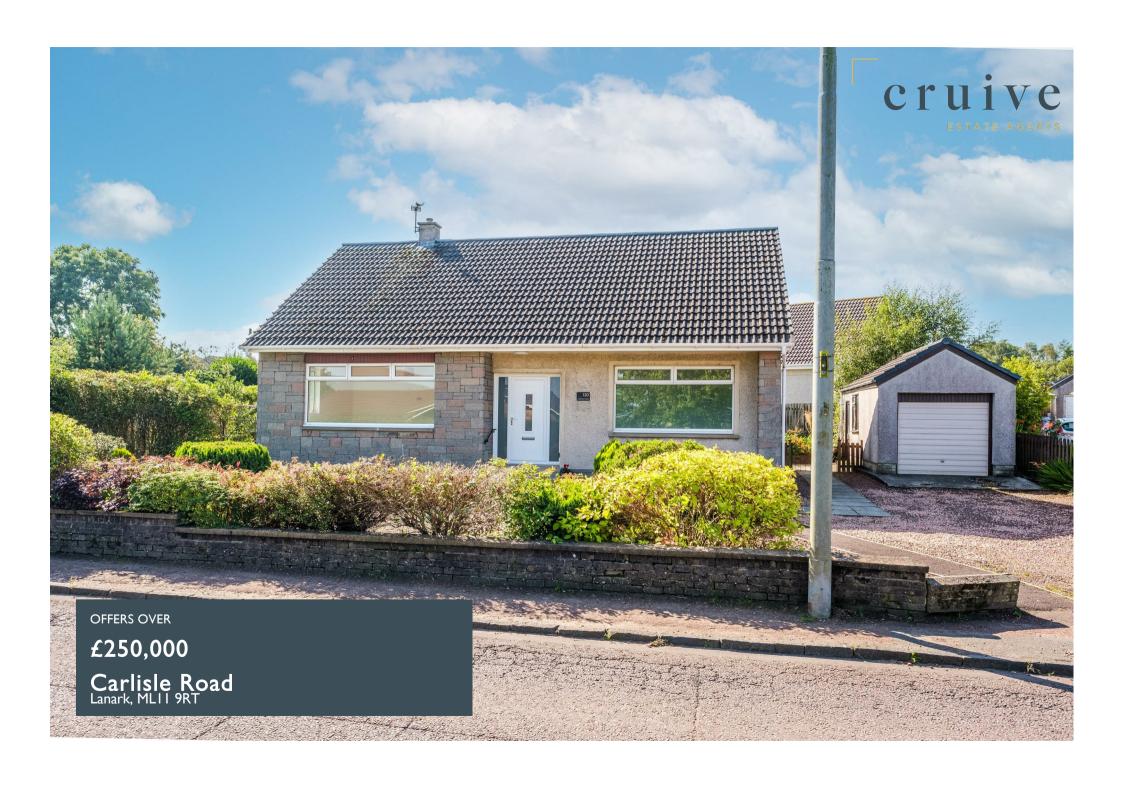

# **PROPERTY SUMMARY**

Set amidst mature, Southwest facing gardens is this beautiful, fully modernised detached bungalow. With bright and spacious apartments offer generously proportioned accommodation, all on the level and in truly walk-in condition.

This lovely home further benefits from gas central heating, double glazing, detached garage, driveway for several cars and a large floored attic ideal for storage or to convert into additional apartments with relevant planning. The substantial Southwest facing gardens are well stocked with a variety of plants, trees, lawn and large patio area.