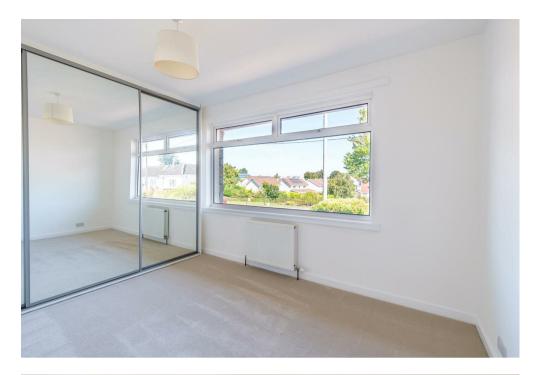

The attractive three-piece bathroom with over-bath shower is also newly fitted with tasteful tiling, vanity unit wash hand basin and heated towel rail. The substantial accommodation is completed by three double bedrooms; master with fitted wardrobes.