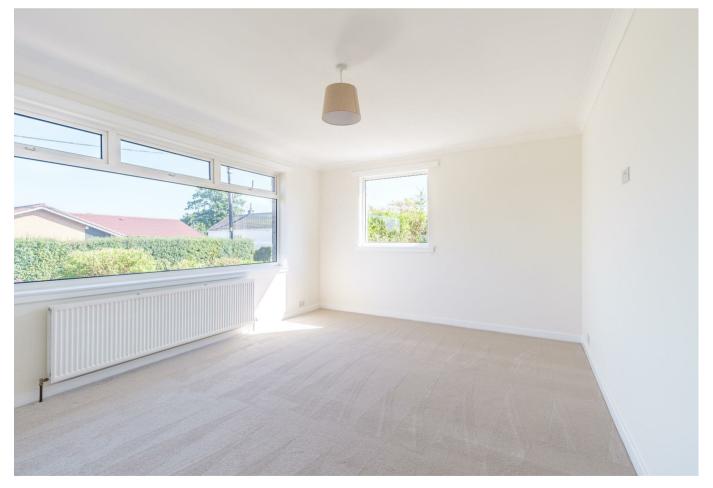

The immaculately presented interior comprises; broad and welcoming hallway, spacious front facing lounge flooded with light from dual aspect windows and a stunning newly fitted modern dining size kitchen with integrated appliances and access onto 'sun trap' patio perfect for outdoor entertaining.

The attractive three-piece bathroom with over-bath shower is also newly fitted with tasteful tiling, vanity unit wash hand basin and heated towel rail. The substantial accommodation is completed by three double bedrooms; master with fitted wardrobes.