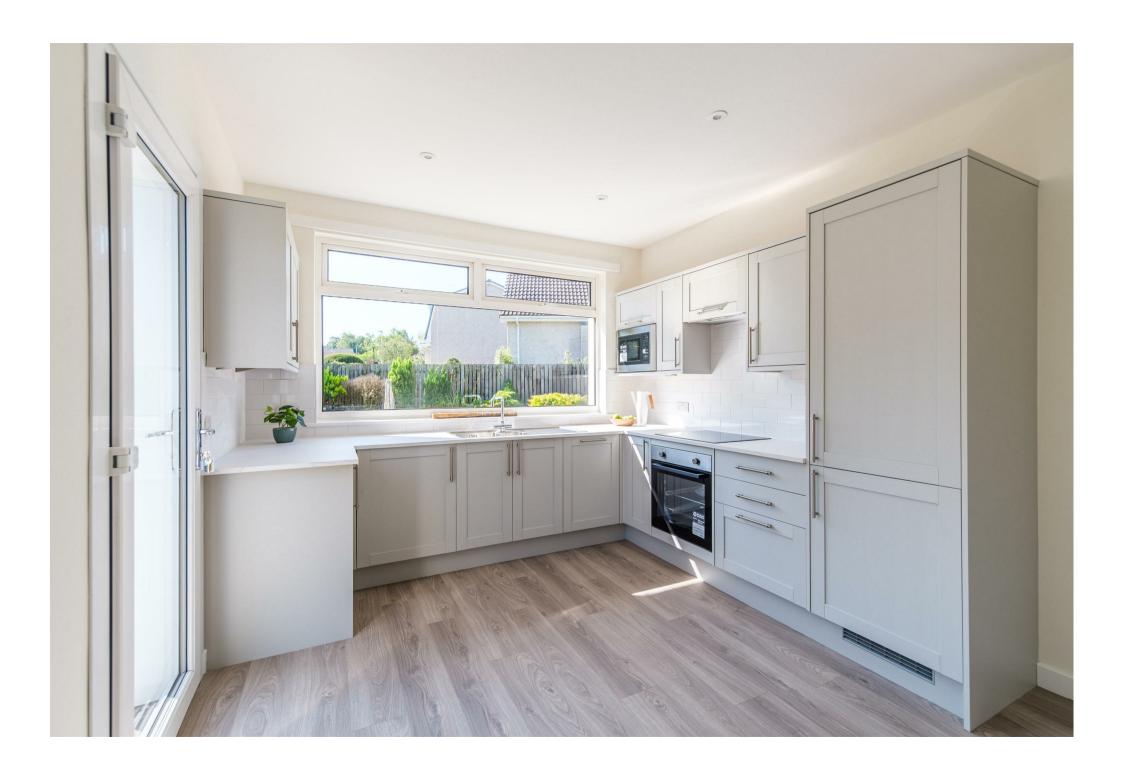

The immaculately presented interior comprises; broad and welcoming hallway, spacious front facing lounge flooded with light from dual aspect windows and a stunning newly fitted modern dining size kitchen with integrated appliances and access onto 'sun trap' patio perfect for outdoor entertaining.