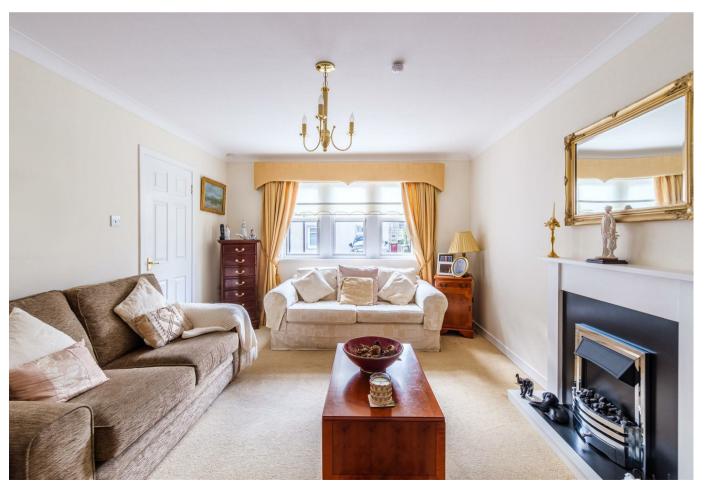

The generously proportioned accommodation comprises; broad reception hallway with staircase leading to first floor, front facing lounge with feature fireplace and inset living flame gas fire, French doors leading to formal dining room with access via a second set of French doors onto the outside area. The ground floor accommodation is completed with a modern fitted kitchen with integrated appliance and a large pantry cupboard.