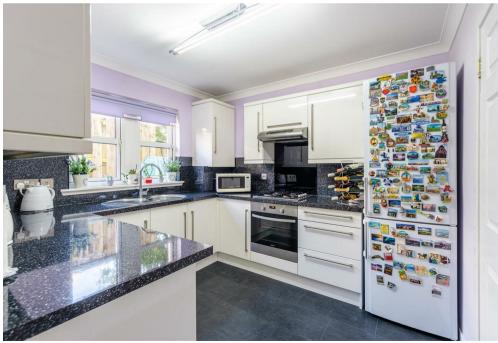

The generously proportioned accommodation comprises; broad reception hallway with staircase leading to first floor, front facing lounge with feature fireplace and inset living flame gas fire, French doors leading to formal dining room with access via a second set of French doors onto the outside area. The ground floor accommodation is completed with a modern fitted kitchen with integrated appliance and a large pantry cupboard.