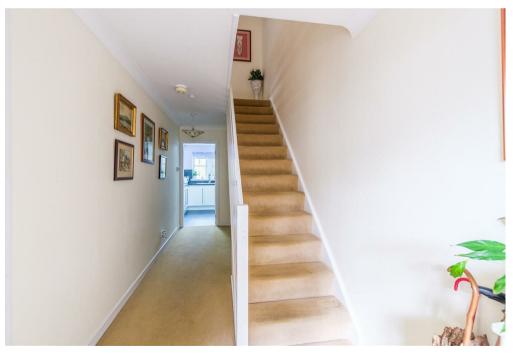

The generously proportioned accommodation comprises; broad reception hallway with staircase leading to first floor, front facing lounge with feature fireplace and inset living flame gas fire, French doors leading to formal dining room with access via a second set of French doors onto the outside area. The ground floor accommodation is completed with a modern fitted kitchen with integrated appliance and a large pantry cupboard.