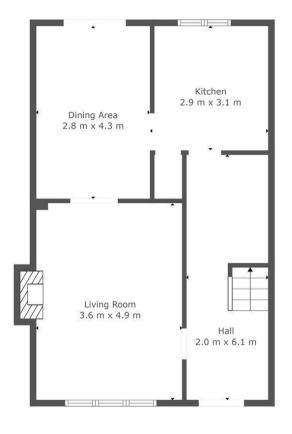

3

2

Floor 1 Floor 2

#### TOTAL: 106 m2 FLOOR 1: 53 m2, FLOOR 2: 53 m2 EXCLUDED AREAS: FIREPLACE: 0 m2

This Floorplan Is Intended To Give An Indication Of The Layout Only.