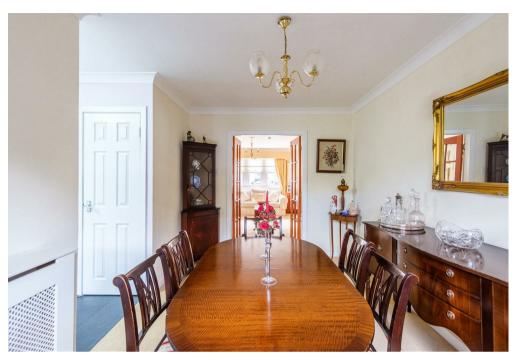

The generously proportioned accommodation comprises; broad reception hallway with staircase leading to first floor, front facing lounge with feature fireplace and inset living flame gas fire, French doors leading to formal dining room with access via a second set of French doors onto the outside area. The ground floor accommodation is completed with a modern fitted kitchen with integrated appliance and a large pantry cupboard.