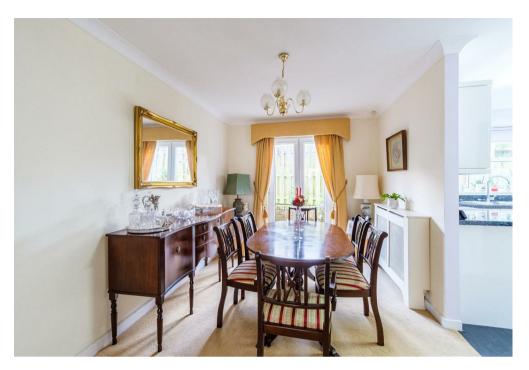

The generously proportioned accommodation comprises; broad reception hallway with staircase leading to first floor, front facing lounge with feature fireplace and inset living flame gas fire, French doors leading to formal dining room with access via a second set of French doors onto the outside area. The ground floor accommodation is completed with a modern fitted kitchen with integrated appliance and a large pantry cupboard.