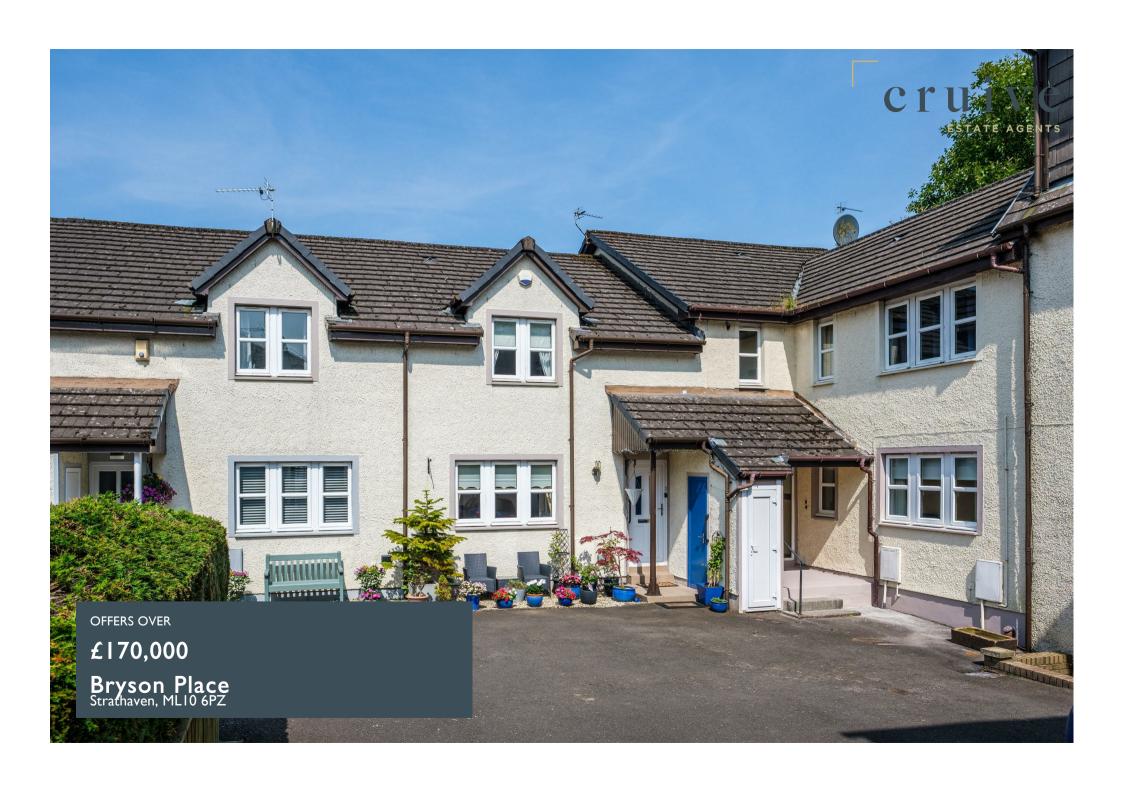

# **PROPERTY SUMMARY**

Conveniently located in the heart of Strathaven, close to the town's shops, restaurants, and central bus stop, lies this deceptively spacious mid-terrace villa. Immaculately maintained throughout, the property is tucked away within a quiet little central pocket.

The generously proportioned accommodation comprises; broad reception hallway with staircase leading to first floor, front facing lounge with feature fireplace and inset living flame gas fire, French doors leading to formal dining room with access via a second set of French doors onto the outside area. The ground floor accommodation is completed with a modern fitted kitchen with integrated appliance and a large pantry cupboard.

On the first floor there are three well-appointed bedrooms, large walk-in warobe, modern three-piece shower room with walk-in double shower and storage.

This lovely home further benefits from gas central heating, double glazing, allocated parking and a small area of easily maintained private garden to the front and rear with outside storage cupboard