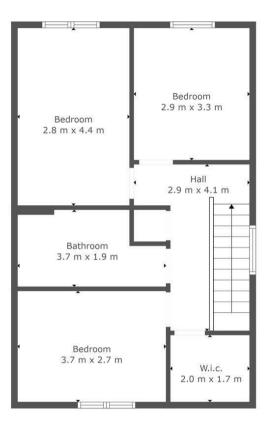

3

2

Floor 1 Floor 2

#### TOTAL: 106 m2 FLOOR 1: 53 m2, FLOOR 2: 53 m2 EXCLUDED AREAS: FIREPLACE: 0 m2

This Floorplan Is Intended To Give An Indication Of The Layout Only.