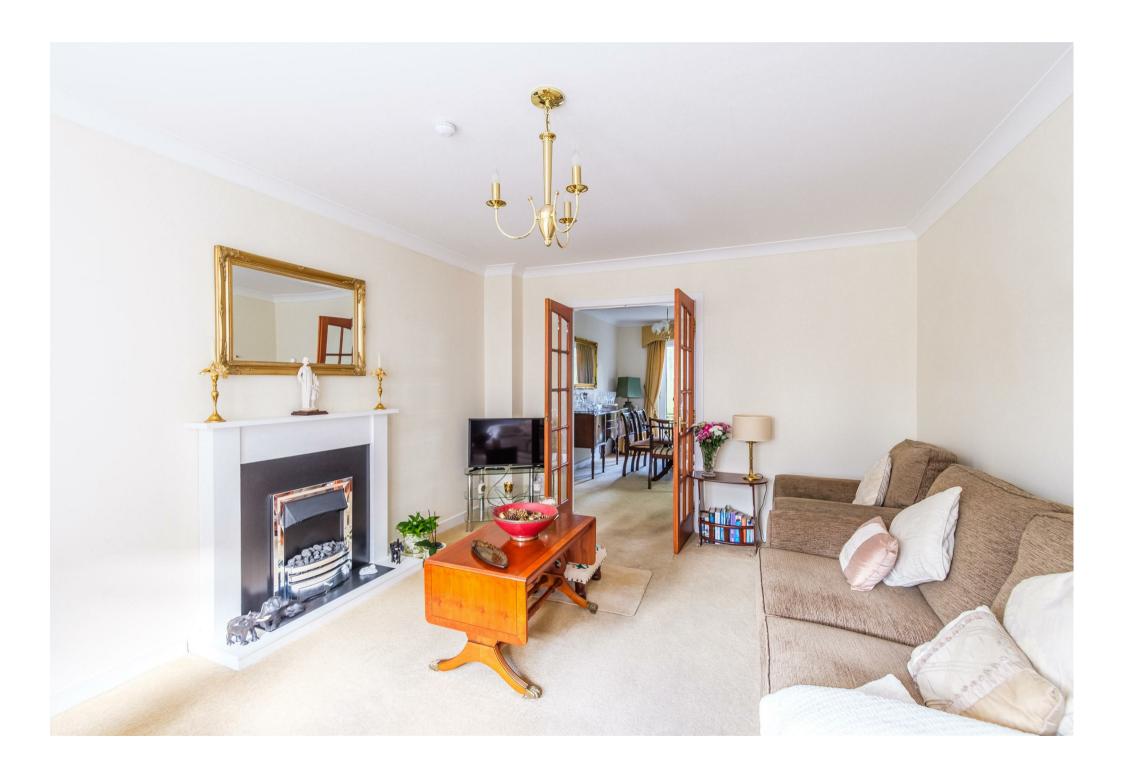

The generously proportioned accommodation comprises; broad reception hallway with staircase leading to first floor, front facing lounge with feature fireplace and inset living flame gas fire, French doors leading to formal dining room with access via a second set of French doors onto the outside area. The ground floor accommodation is completed with a modern fitted kitchen with integrated appliance and a large pantry cupboard.