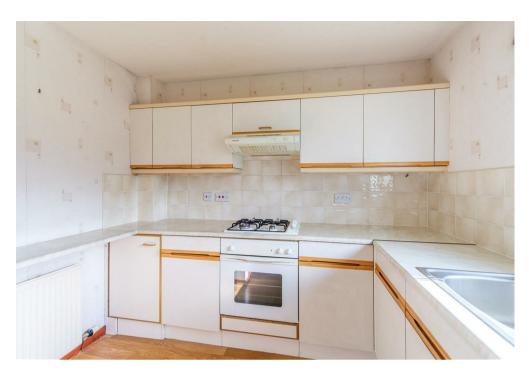

TOTAL: 59 m2 FLOOR 1: 59 m2 EXCLUDED AREAS: FIREPLACE: 1 m2

This Floorplan Is Intended To Give An Indication Of The Layout Only.