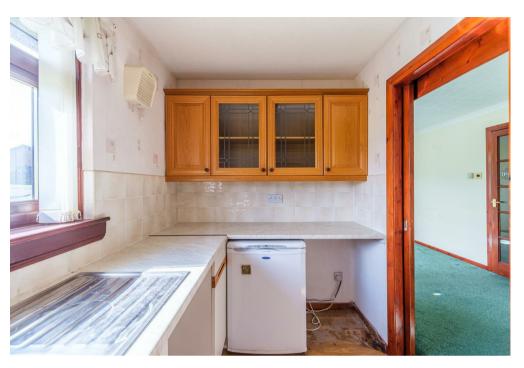

TOTAL: 59 m2 FLOOR 1: 59 m2 EXCLUDED AREAS: FIREPLACE: 1 m2

This Floorplan Is Intended To Give An Indication Of The Layout Only.