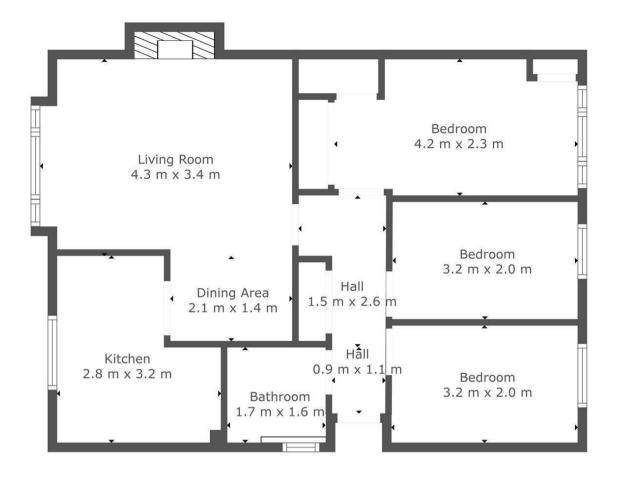

TOTAL: 59 m2 FLOOR 1: 59 m2 EXCLUDED AREAS: FIREPLACE: 1 m2

This Floorplan Is Intended To Give An Indication Of The Layout Only.