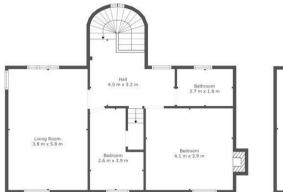

## **PROPERTY SUMMARY**

| 4 |    |
|---|----|
| 2 | ů. |
| 2 | Ē  |

 Badroom
 2.6 m x 1.9 m

 4.2 m x 2.4 m
 2.6 m x 5.0 m

 Bedroom
 2.6 m x 3.0 m

 3.8 m x 3.3 m
 Hall

 1.4 m x 1.9
 2.7 m x 3.8 m

Floor 1

Floor 2

cruive

TOTAL: 139 m2 FLOOR 1: 70 m2, FLOOR 2: 69 m2, FLOOR 3: 0 m2 EXCLUDED AREAS: FIREPLACE: 1 m2, LOW CEILING: 33 m2, ATTIC: 29 m2

Floor 3

This Floorplan Is Intended To Give An Indication Of The Layout Only.

Agents Note: Whilst every care has been taken to prepare these particulars, they are for guidance purposes only. All measurements are approximate and are for general guidance purposes only and whilst every care has been taken to ensure their accuracy, they should not be relied upon and potential buyers/tenants are advised to recheck the measurements