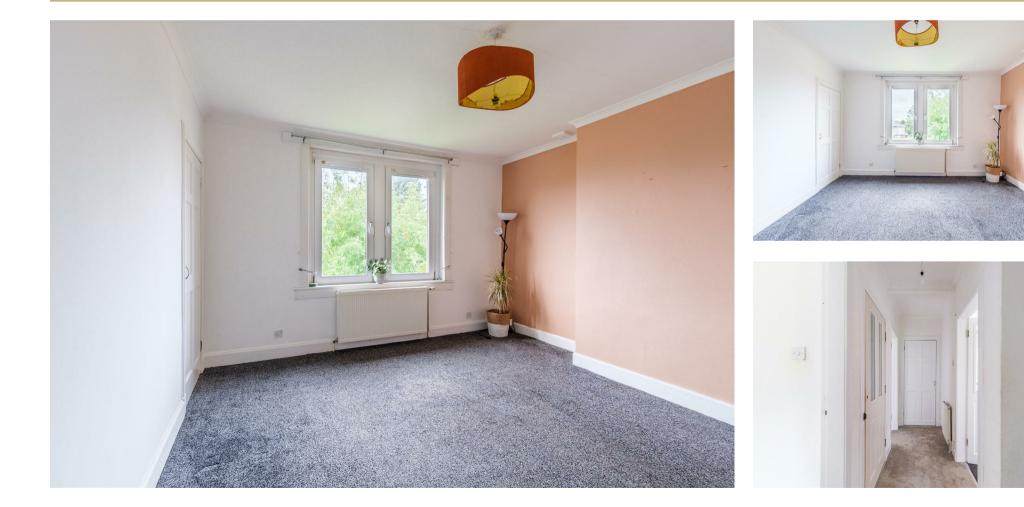

2

The well-proportioned accommodation comprises; entrance hallway at ground level with staircase leading the main apartments, upper hallway, hall storage, stylish modern three-piece bathroom with corner bath and over-bath shower, generous and bright front facing lounge, modern fitted kitchen with oven, hob and hood and space for a small dining table and chairs and two double bedrooms both with fitted wardrobes and additional storage cupboards.