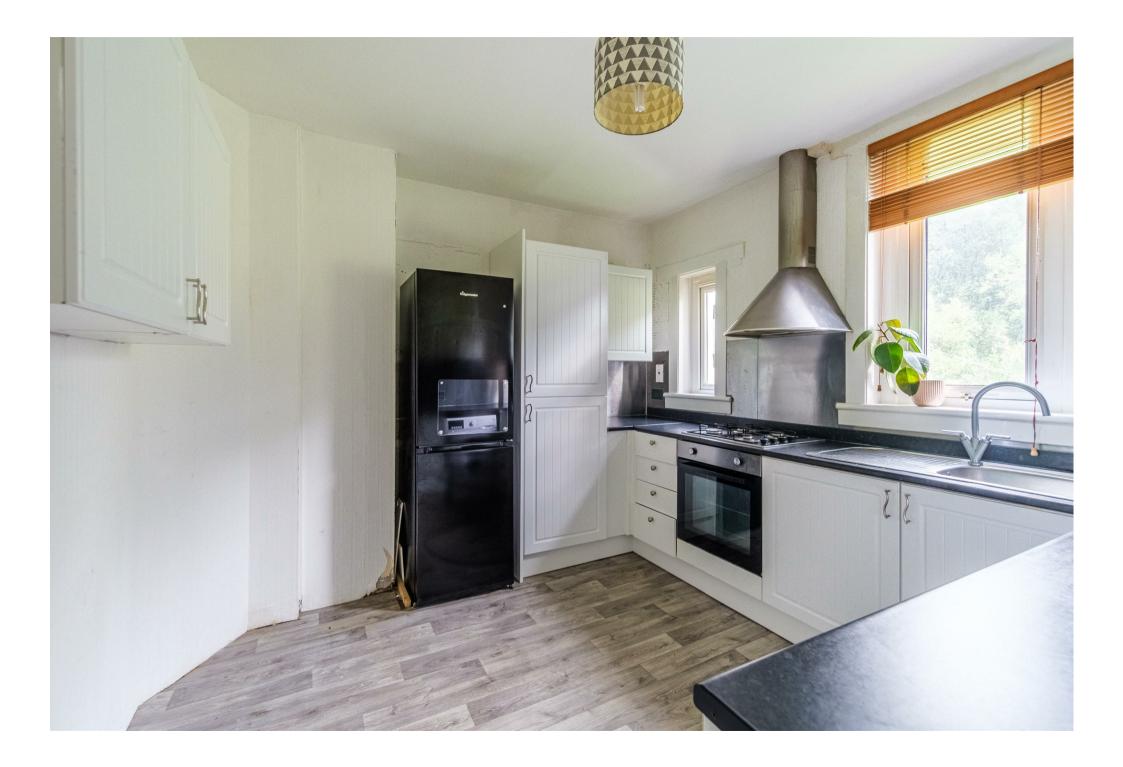

2

The well-proportioned accommodation comprises; entrance hallway at ground level with staircase leading the main apartments, upper hallway, hall storage, stylish modern three-piece bathroom with corner bath and over-bath shower, generous and bright front facing lounge, modern fitted kitchen with oven, hob and hood and space for a small dining table and chairs and two double bedrooms both with fitted wardrobes and additional storage cupboards.