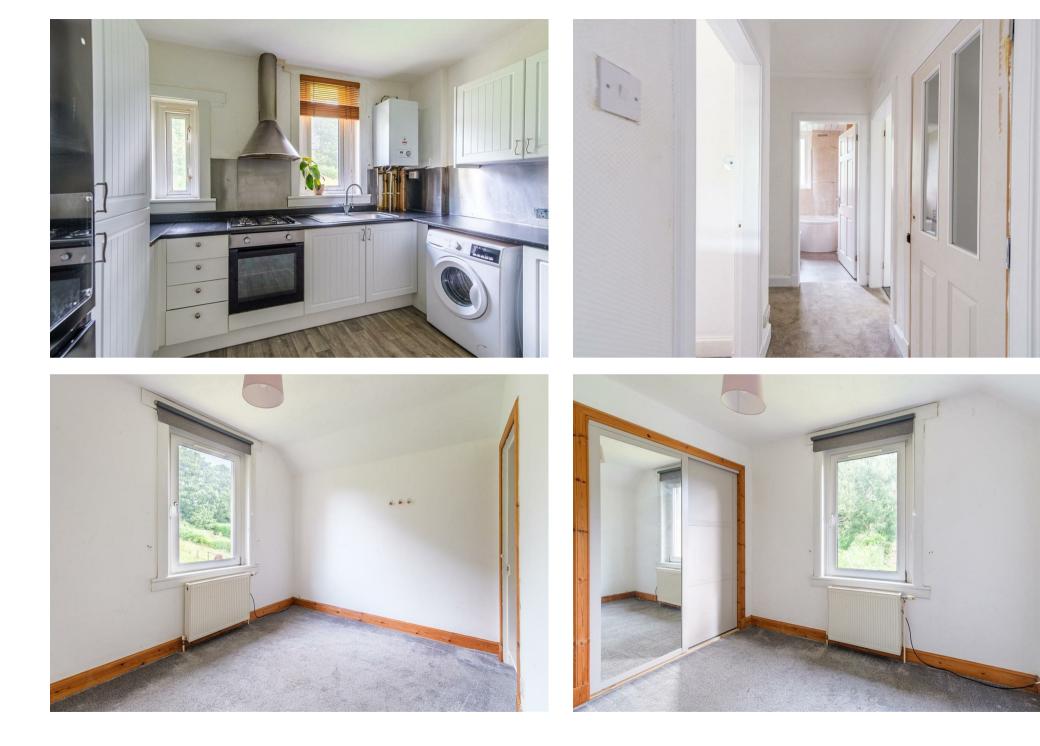

2

The well-proportioned accommodation comprises; entrance hallway at ground level with staircase leading the main apartments, upper hallway, hall storage, stylish modern three-piece bathroom with corner bath and over-bath shower, generous and bright front facing lounge, modern fitted kitchen with oven, hob and hood and space for a small dining table and chairs and two double bedrooms both with fitted wardrobes and additional storage cupboards.

Further benefits of this great flat are gas central heating, double glazing, driveway and private garden with lawn area and monoblock patio.

Hall 1.1 m x 0.8 m Floor 1

cruive

Floor 2

TOTAL: 75 m2 BELOW GROUND: 4 m2, FLOOR 2: 71 m2 This Floorplan Is Intended To Give An Indication Of The Layout Only.