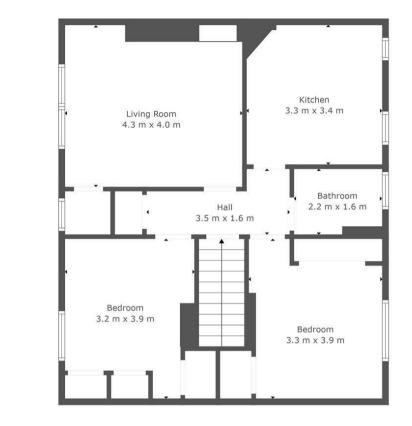

2

The well-proportioned accommodation comprises; entrance hallway at ground level with staircase leading the main apartments, upper hallway, hall storage, stylish modern three-piece bathroom with corner bath and over-bath shower, generous and bright front facing lounge, modern fitted kitchen with oven, hob and hood and space for a small dining table and chairs and two double bedrooms both with fitted wardrobes and additional storage cupboards.

Further benefits of this great flat are gas central heating, double glazing, driveway and private garden with lawn area and monoblock patio.

Hall 1.1 m x 0.8 m Floor 1

cruive

Floor 2

TOTAL: 75 m2 BELOW GROUND: 4 m2, FLOOR 2: 71 m2 This Floorplan Is Intended To Give An Indication Of The Layout Only.