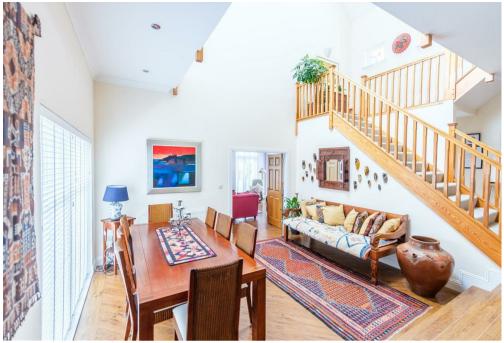

## **PROPERTY SUMMARY**



















TOTAL: 305 m2 FLOOR 1: 135 m2, FLOOR 2: 138 m2, FLOOR 3: 32 m2 EXCLUDED AREAS: GARAGE: 36 m2, OPEN TO BELOW: 10 m2, LOW CEILING: 11 m2

This Floorplan Is Intended To Give An Indication Of The Layout Only.

LOCAL AUTHORITY
South Lanarkshire

### **TENURE** Freehold

#### **COUNCIL TAX BAND** G

#### VIEWINGS

By prior appointment only

|                                             |   | Current | Potential |
|---------------------------------------------|---|---------|-----------|
| Very energy efficient - lower running costs |   |         |           |
| (92 plus) A                                 |   |         |           |
| (81-91) B                                   |   | 79      | 82        |
| (69-80)                                     |   |         |           |
| (55-68)