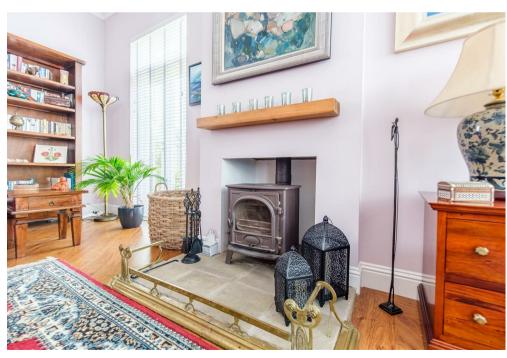

## **PROPERTY SUMMARY**



















TOTAL: 305 m2 FLOOR 1: 135 m2, FLOOR 2: 138 m2, FLOOR 3: 32 m2 EXCLUDED AREAS: GARAGE: 36 m2, OPEN TO BELOW: 10 m2, LOW CEILING: 11 m2

This Floorplan Is Intended To Give An Indication Of The Layout Only.

LOCAL AUTHORITY
South Lanarkshire

### **TENURE** Freehold

#### **COUNCIL TAX BAND** G

#### VIEWINGS

By prior appointment only

|                                             |   | Current | Potential |
|---------------------------------------------|---|---------|-----------|
| Very energy efficient - lower running costs |   |         |           |
| (92 plus) A                                 |   |         |           |
| (81-91) B                                   |   | 79      | 82        |
| (69-80)                                     |   |         |           |
| (55-68)