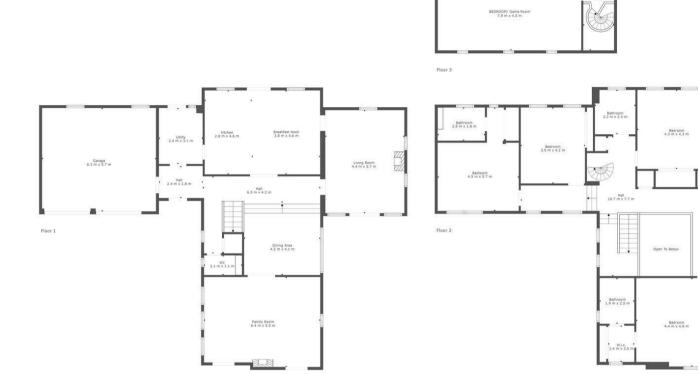

## **PROPERTY SUMMARY**

TOTAL: 305 m2 FLOOR 1: 135 m2, FLOOR 2: 138 m2, FLOOR 3: 32 m2 EXCLUDED AREAS: GARAGE: 36 m2, OPEN TO BELOW: 10 m2, LOW CEILING: 11 m2

This Floorplan Is Intended To Give An Indication Of The Layout Only.