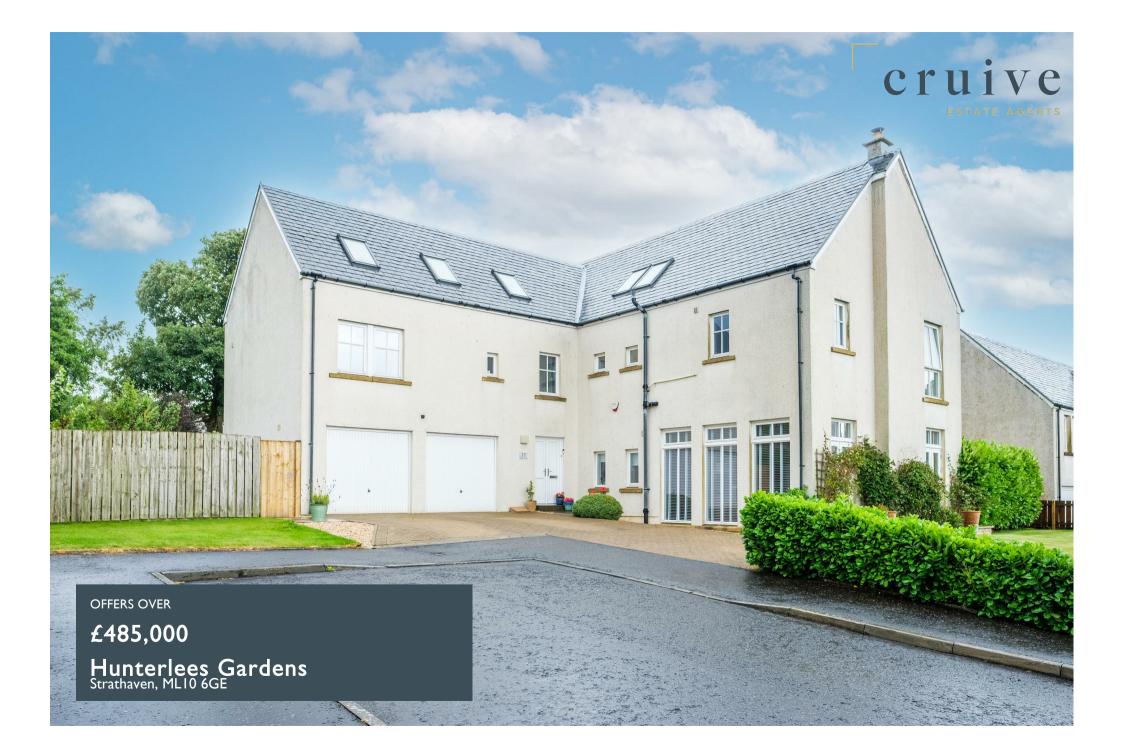

## **PROPERTY SUMMARY**

TOTAL: 305 m2 FLOOR 1: 135 m2, FLOOR 2: 138 m2, FLOOR 3: 32 m2 EXCLUDED AREAS: GARAGE: 36 m2, OPEN TO BELOW: 10 m2, LOW CEILING: 11 m2

This Floorplan Is Intended To Give An Indication Of The Layout Only.