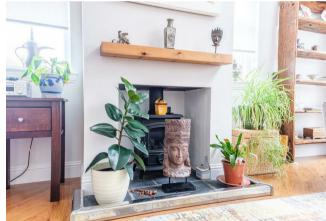

## **PROPERTY SUMMARY**



















TOTAL: 305 m2 FLOOR 1: 135 m2, FLOOR 2: 138 m2, FLOOR 3: 32 m2 EXCLUDED AREAS: GARAGE: 36 m2, OPEN TO BELOW: 10 m2, LOW CEILING: 11 m2

This Floorplan Is Intended To Give An Indication Of The Layout Only.

LOCAL AUTHORITY
South Lanarkshire

### **TENURE** Freehold

#### **COUNCIL TAX BAND** G

#### VIEWINGS

By prior appointment only

|                                             |   | Current | Potential |
|---------------------------------------------|---|---------|-----------|
| Very energy efficient - lower running costs |   |         |           |
| (92 plus) A                                 |   |         |           |
| (81-91) B                                   |   | 79      | 82        |
| (69-80)                                     |   |         |           |
| (