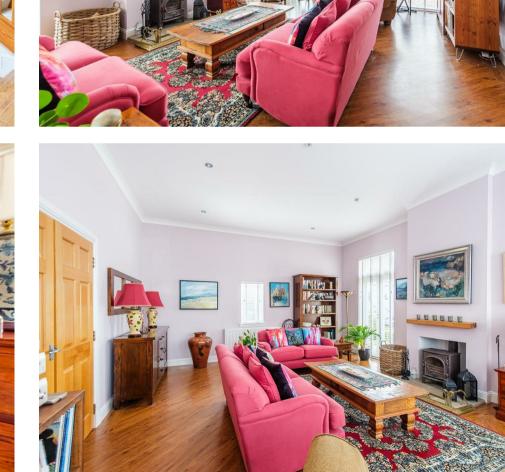

## **PROPERTY SUMMARY**



















TOTAL: 305 m2 FLOOR 1: 135 m2, FLOOR 2: 138 m2, FLOOR 3: 32 m2 EXCLUDED AREAS: GARAGE: 36 m2, OPEN TO BELOW: 10 m2, LOW CEILING: 11 m2

This Floorplan Is Intended To Give An Indication Of The Layout Only.

LOCAL AUTHORITY
South Lanarkshire

### **TENURE** Freehold

#### **COUNCIL TAX BAND** G

#### VIEWINGS

By prior appointment only

|                                             |   | Current | Potential |
|---------------------------------------------|---|---------|-----------|
| Very energy efficient - lower running costs |   |         |           |
| (92 plus) A                                 |   |         |           |
| (81-91) B                                   |   | 79      | 82        |
| (69-80)                                     |   |         |           |
| (55-68)