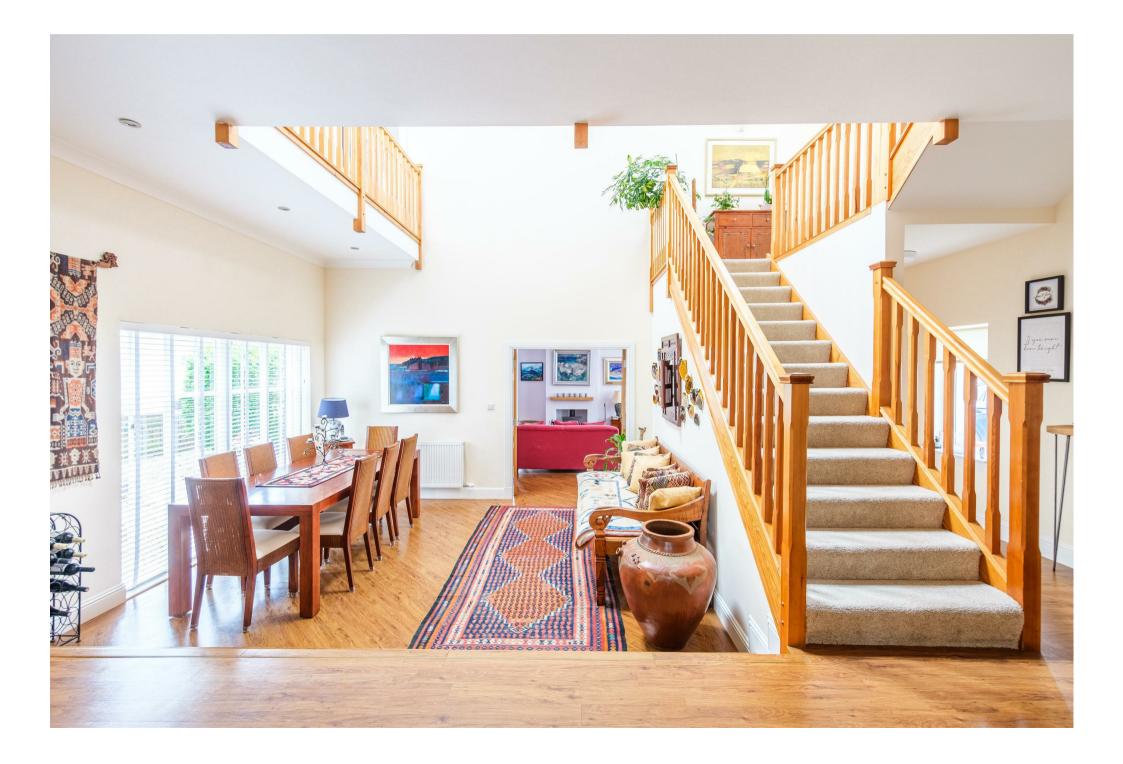

## **PROPERTY SUMMARY**



















TOTAL: 305 m2 FLOOR 1: 135 m2, FLOOR 2: 138 m2, FLOOR 3: 32 m2 EXCLUDED AREAS: GARAGE: 36 m2, OPEN TO BELOW: 10 m2, LOW CEILING: 11 m2

This Floorplan Is Intended To Give An Indication Of The Layout Only.

LOCAL AUTHORITY
South Lanarkshire

### **TENURE** Freehold

#### **COUNCIL TAX BAND** G

#### VIEWINGS

By prior appointment only

|                                             |   | Current | Potential |
|---------------------------------------------|---|---------|-----------|
| Very energy efficient - lower running costs |   |         |           |
| (92 plus) A                                 |   |         |           |
| (81-91) B                                   |   | 79      | 82        |
| (69-80)                                     |   |         |           |
| (55-6