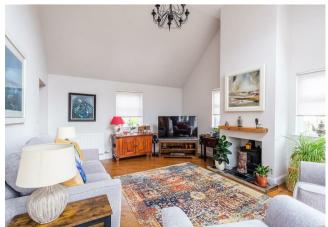

## **PROPERTY SUMMARY**



















TOTAL: 305 m2 FLOOR 1: 135 m2, FLOOR 2: 138 m2, FLOOR 3: 32 m2 EXCLUDED AREAS: GARAGE: 36 m2, OPEN TO BELOW: 10 m2, LOW CEILING: 11 m2

This Floorplan Is Intended To Give An Indication Of The Layout Only.

LOCAL AUTHORITY
South Lanarkshire

### **TENURE** Freehold

#### **COUNCIL TAX BAND** G

#### VIEWINGS

By prior appointment only

|                                             |   | Current | Potential |
|---------------------------------------------|---|---------|-----------|
| Very energy efficient - lower running costs |   |         |           |
| (92 plus) A                                 |   |         |           |
| (81-91) B                                   |   | 79      | 82        |
| (69-80)                                     |   |         |           |
| (55