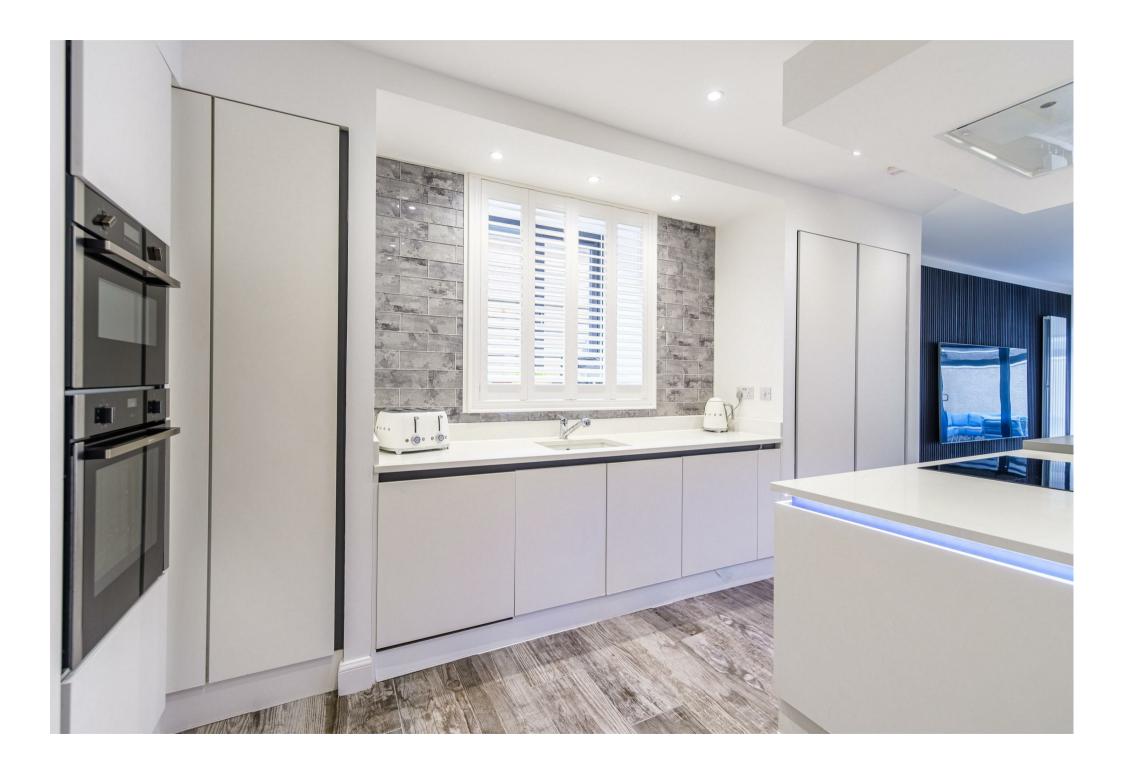

The beautifully presented apartments comprise; entrance vestibule with outer storm door, broad and welcoming reception hallway, front facing formal lounge with log burning stove and feature slate wall, modern two-piece cloaks/wc and understairs storage. The stunning quality fitted kitchen with integrated appliances, island and breakfasting bar is open plan to a generous family and dining space. From this area bi-fold doors open onto a fully enclosed rear patio and a usefu utility area to the side of the property.