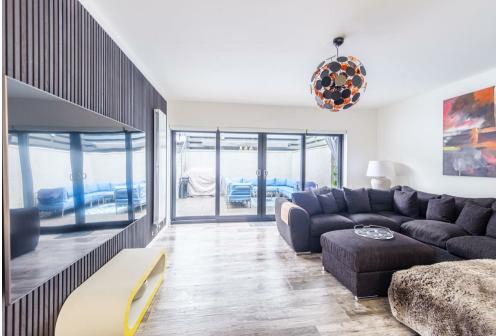

The beautifully presented apartments comprise; entrance vestibule with outer storm door, broad and welcoming reception hallway, front facing formal lounge with log burning stove and feature slate wall, modern two-piece cloaks/wc and understairs storage. The stunning quality fitted kitchen with integrated appliances, island and breakfasting bar is open plan to a generous family and dining space. From this area bi-fold doors open onto a fully enclosed rear patio and a usefu utility area to the side of the property.