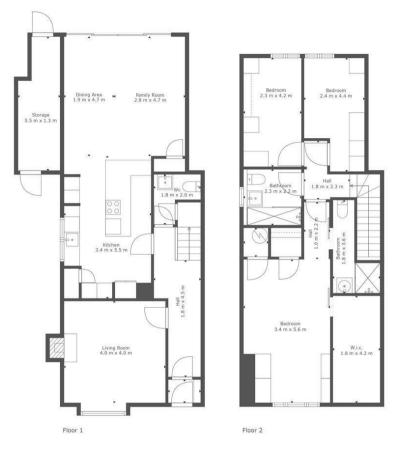

On the upper floor, accessed via a stairway with striking glass balustrade, there are three double bedrooms. The front facing luxury master-suite has its own three-piece shower room, spacious walk-in wardrobe, and further built-in wardrobes. The two well-proportioned double bedrooms to the rear of the property, also have the benefit of built-in storage. The first-floor accommodation is completed by a three-piece family bathroom with over-bath shower.

# TOTAL: 140 m2 FLOOR 1: 72 m2, FLOOR 2: 68 m2 EXCLUDED AREAS: STORAGE: 2 m2, BAY WINDOW: 1 m2, FIREPLACE: 1 m2

This Floorplan Is Intended To Give An Indication Of The Layout Only.