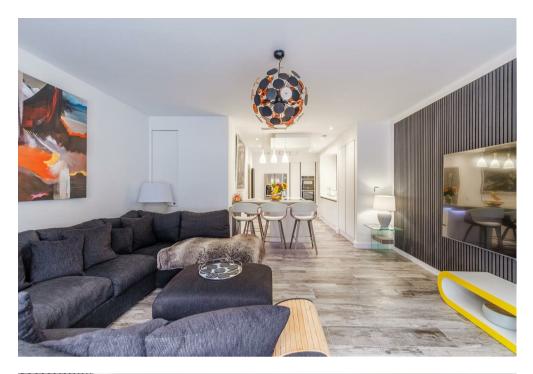

The beautifully presented apartments comprise; entrance vestibule with outer storm door, broad and welcoming reception hallway, front facing formal lounge with log burning stove and feature slate wall, modern two-piece cloaks/wc and understairs storage. The stunning quality fitted kitchen with integrated appliances, island and breakfasting bar is open plan to a generous family and dining space. From this area bi-fold doors open onto a fully enclosed rear patio and a usefu utility area to the side of the property.