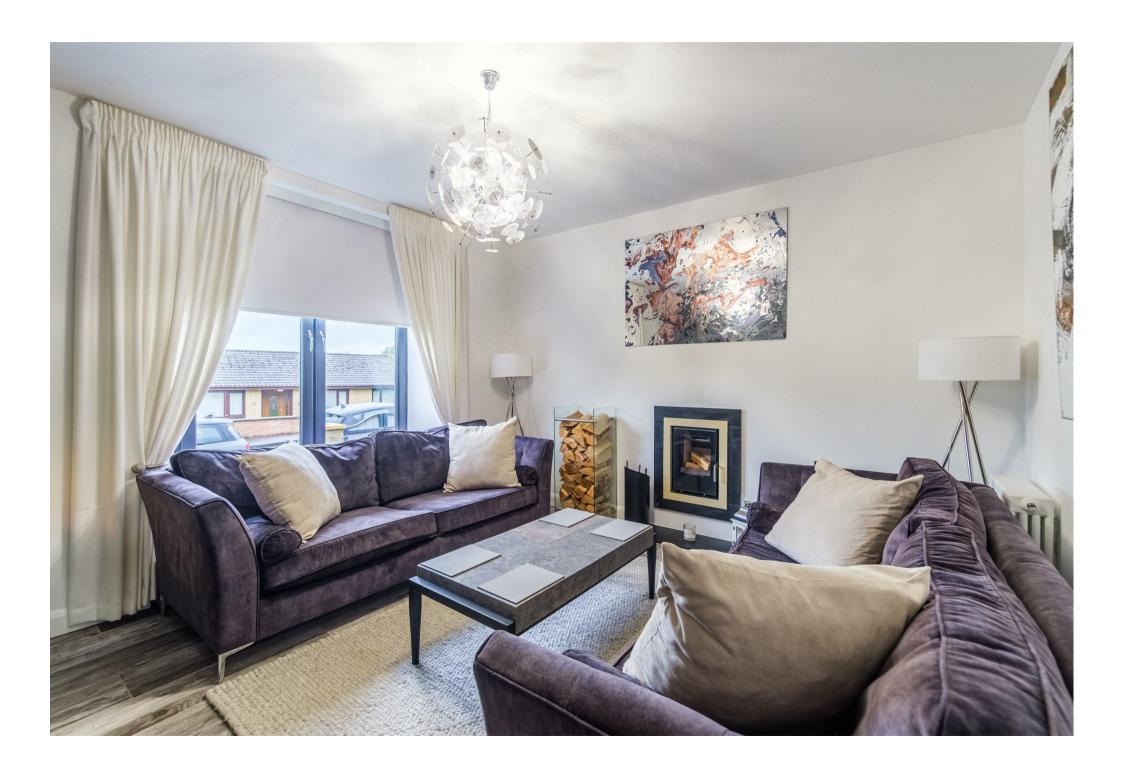

The beautifully presented apartments comprise; entrance vestibule with outer storm door, broad and welcoming reception hallway, front facing formal lounge with log burning stove and feature slate wall, modern two-piece cloaks/wc and understairs storage. The stunning quality fitted kitchen with integrated appliances, island and breakfasting bar is open plan to a generous family and dining space. From this area bi-fold doors open onto a fully enclosed rear patio and a usefu utility area to the side of the property.