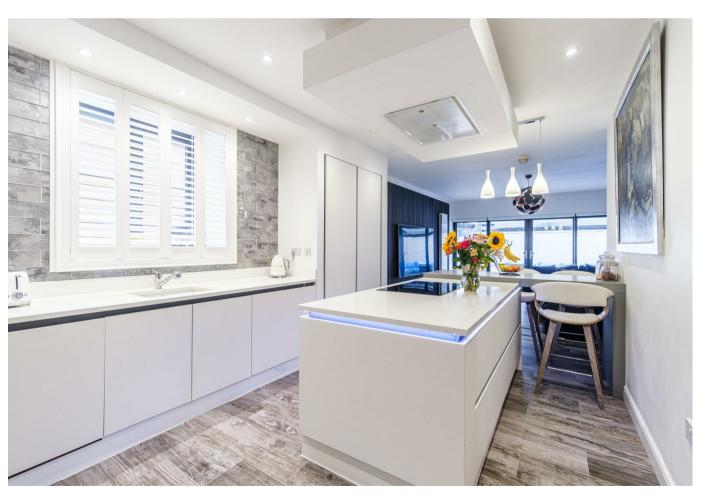

The beautifully presented apartments comprise; entrance vestibule with outer storm door, broad and welcoming reception hallway, front facing formal lounge with log burning stove and feature slate wall, modern two-piece cloaks/wc and understairs storage. The stunning quality fitted kitchen with integrated appliances, island and breakfasting bar is open plan to a generous family and dining space. From this area bi-fold doors open onto a fully enclosed rear patio and a usefu utility area to the side of the property.