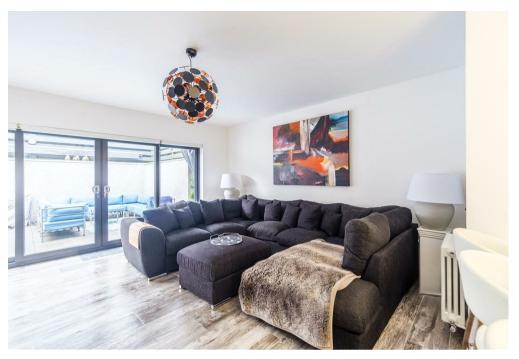

The beautifully presented apartments comprise; entrance vestibule with outer storm door, broad and welcoming reception hallway, front facing formal lounge with log burning stove and feature slate wall, modern two-piece cloaks/wc and understairs storage. The stunning quality fitted kitchen with integrated appliances, island and breakfasting bar is open plan to a generous family and dining space. From this area bi-fold doors open onto a fully enclosed rear patio and a usefu utility area to the side of the property.