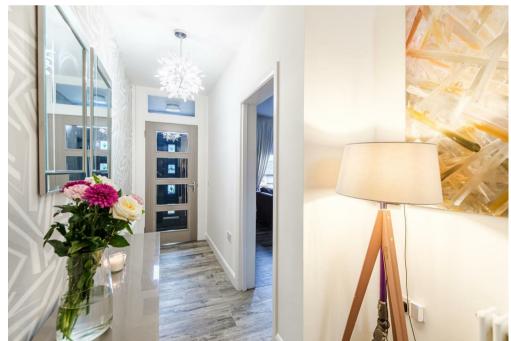

The beautifully presented apartments comprise; entrance vestibule with outer storm door, broad and welcoming reception hallway, front facing formal lounge with log burning stove and feature slate wall, modern two-piece cloaks/wc and understairs storage. The stunning quality fitted kitchen with integrated appliances, island and breakfasting bar is open plan to a generous family and dining space. From this area bi-fold doors open onto a fully enclosed rear patio and a usefu utility area to the side of the property.