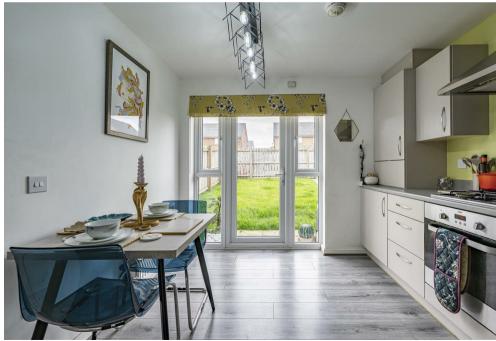

The generously proportioned accommodation comprises; entrance vestibule, bright front facing lounge, large under-stairs storage, two-piece cloaks/wc, utility room and a modern dining size kitchen with French doors opening out onto a fully enclosed child and dog friendly garden.