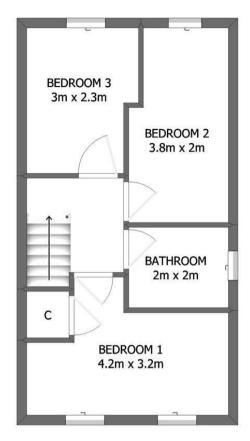

On the upper floor the master bedroom with storage is positioned to the front of the property enjoying the best of the country views. To the rear are a further two bedrooms, one of which is currently being utilised as an office/dressing room. The first floor accommodation is completed with a modern three-piece family bathroom with over-bath shower.