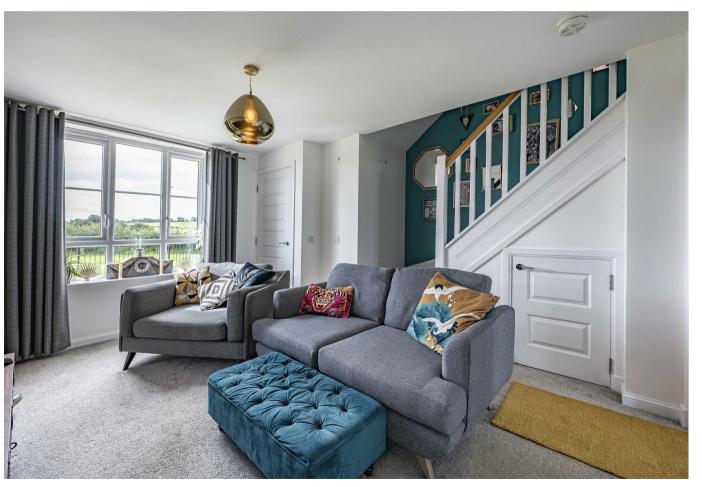

The generously proportioned accommodation comprises; entrance vestibule, bright front facing lounge, large under-stairs storage, two-piece cloaks/wc, utility room and a modern dining size kitchen with French doors opening out onto a fully enclosed child and dog friendly garden.