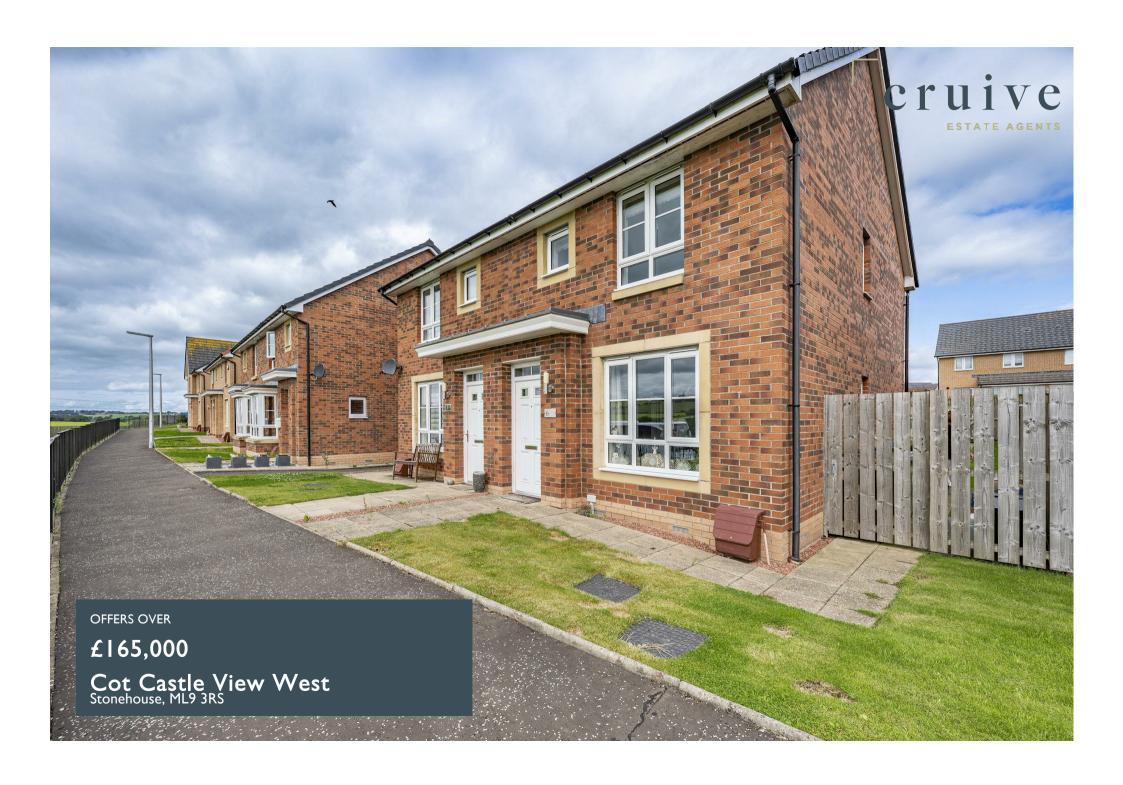

## **PROPERTY SUMMARY**

Perfectly positioned on the periphery of the popular Lockhart Gardens development, this well-presented modern villa enjoys a pleasant outlook over the beautiful adjacent countryside

This well-maintained property further benefits from gas central heating, double glazing and two private car parking spaces. The parking spaces are located immediately to the rear of the property and accessed via a garden gate.