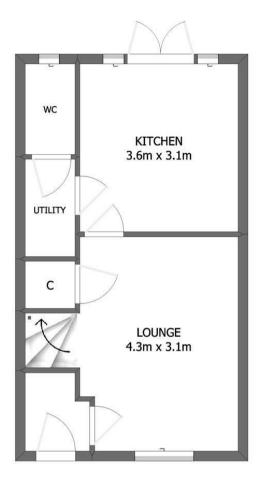

The generously proportioned accommodation comprises; entrance vestibule, bright front facing lounge, large under-stairs storage, two-piece cloaks/wc, utility room and a modern dining size kitchen with French doors opening out onto a fully enclosed child and dog friendly garden.