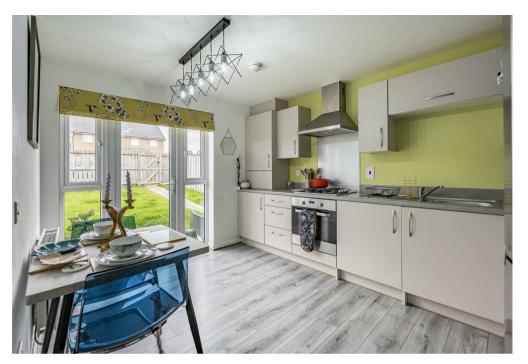

The generously proportioned accommodation comprises; entrance vestibule, bright front facing lounge, large under-stairs storage, two-piece cloaks/wc, utility room and a modern dining size kitchen with French doors opening out onto a fully enclosed child and dog friendly garden.