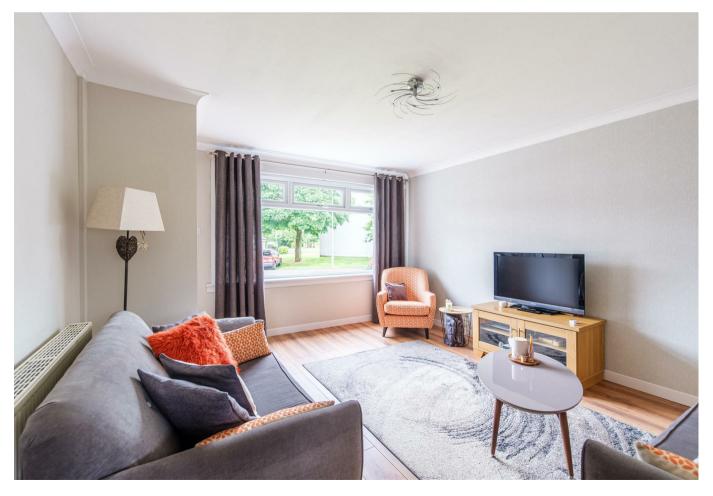

The tastefully presented accommodation comprises; reception hallway, front facing lounge, stylish dining size modern fitted kitchen with integrated appliances and large pantry cupboard, sunroom/tv room with French doors opening onto rear garden.