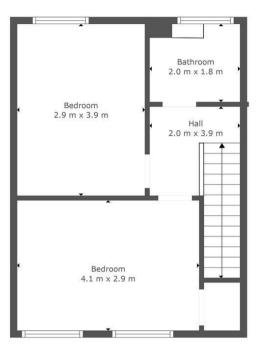

On the upper floor are two well-appointed double bedrooms, master with storage and a modern three-piece family bathroom.

Further benefits of this lovely home are gas central heating, double glazing, driveway and well-maintained gardens, fully enclosed to the rear with lawn and patio areas ideal for outdoor entertaining.

# Kitchen 2.5 m x 2.2 m 2.5 m x 2.2 m Sunroom 3.2 m x 3.2 m 4.1 m x 4.6 m

Floor 2

TOTAL: 81 m2 FLOOR 1: 46 m2, FLOOR 2: 35 m2

This Floorplan Is Intended To Give An Indication Of The Layout Only.

OFFICE ADDRESS

9 Townhead Street Strathaven ML10 6AB OFFICE DETAILS
01357 510088
judithmcgill@cruiveestateagents.co.uk