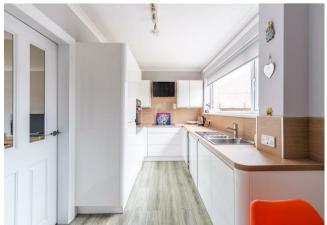

The tastefully presented accommodation comprises; reception hallway, front facing lounge, stylish dining size modern fitted kitchen with integrated appliances and large pantry cupboard, sunroom/tv room with French doors opening onto rear garden.