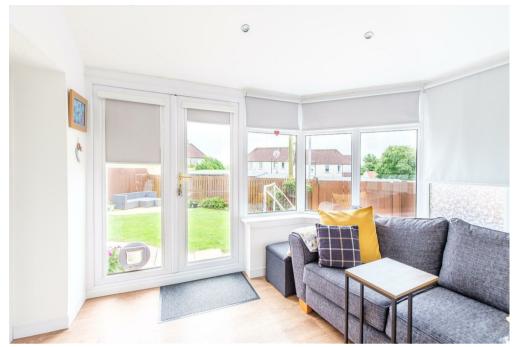

The tastefully presented accommodation comprises; reception hallway, front facing lounge, stylish dining size modern fitted kitchen with integrated appliances and large pantry cupboard, sunroom/tv room with French doors opening onto rear garden.