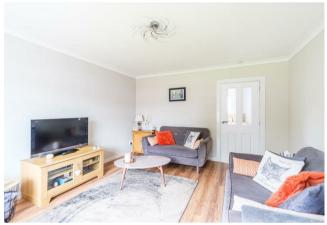

The tastefully presented accommodation comprises; reception hallway, front facing lounge, stylish dining size modern fitted kitchen with integrated appliances and large pantry cupboard, sunroom/tv room with French doors opening onto rear garden.