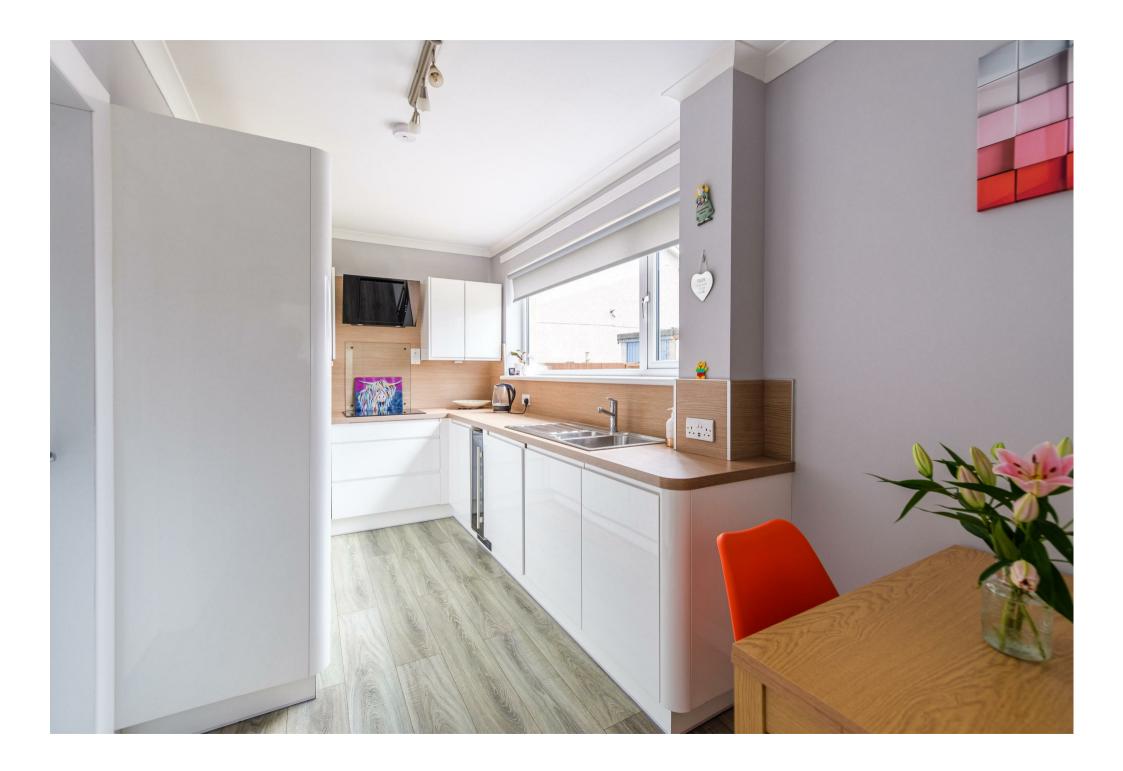

The tastefully presented accommodation comprises; reception hallway, front facing lounge, stylish dining size modern fitted kitchen with integrated appliances and large pantry cupboard, sunroom/tv room with French doors opening onto rear garden.

# Kitchen 2.5 m x 2.2 m 2.5 m x 2.2 m Sunroom 3.2 m x 3.2 m 4.1 m x 4.6 m

Floor 2