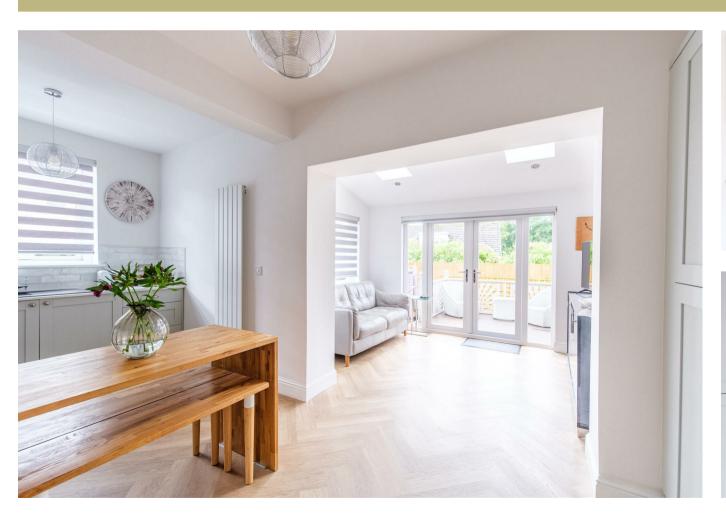

The bright and immaculately presented accommodation comprises; welcoming reception hallway with large storage cupboard, front facing lounge, stunning modern fitted dining kitchen open to family room with French doors opening ont raised sun deck ideal for entertaining.