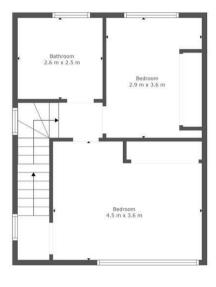

On the upper floor you will find two well-appointed double bedrooms and a modern luxury three-piece shower room. Accessed via a wooden staircase from what is currently a storage cupboard within the master bedroom is the attice space which has already been fitted with plumbing, electrics, and Velux windows. Subject to planning the loft will accommodate a substantial bedroom with en-suite facility.

2

2

Floor 3