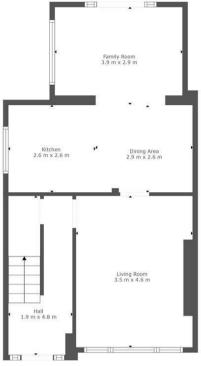

de sac, this stylish property is ideal for those looking for a home in truly turnkey condition.

The bright and immaculately presented accommodation comprises; welcoming reception hallway with large storage cupboard, front facing lounge, stunning modern fitted dining kitchen open to family room with French doors opening ont raised sun deck ideal for entertaining.

On the upper floor you will find two well-appointed double bedrooms and a modern luxury three-piece shower room. Accessed via a wooden staircase from what is currently a storage cupboard within the master bedroom is the attice space which has already been fitted with plumbing, electrics, and Velux windows. Subject to planning the loft will accommodate a substantial bedroom with en-suite facility.

2







2



























Floor 3

# Floor 1





This Floorplan Is Intended To Give An Indication Of The Layout Only.



#### LOCAL AUTHORITY

South Lanarkshire

### **TENURE**

Freehold

## COUNCIL TAX BAND

D

#### **VIEWINGS**

By prior appointment only



Agents Note: Whilst every care has been taken to prepare these particulars, they are for guidance purposes only. All measurements are approximate and are for general guidance purposes only and whilst every care has been taken to ensure their accuracy, they should not be relied upon and potential buyers/tenants are advised to recheck the measurements



9 Townhead Street Strathaven ML10 6AB

Floor 2

OFFICE DETAILS
01357 510088
judithmcgill@cruiveestateagents.co.uk