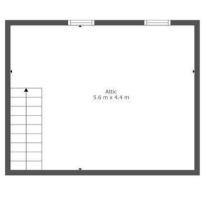

On the upper floor you will find two well-appointed double bedrooms and a modern luxury three-piece shower room. Accessed via a wooden staircase from what is currently a storage cupboard within the master bedroom is the attice space which has already been fitted with plumbing, electrics, and Velux windows. Subject to planning the loft will accommodate a substantial bedroom with en-suite facility.

# Floor 1

This Floorplan Is Intended To Give An Indication Of The Layout Only.