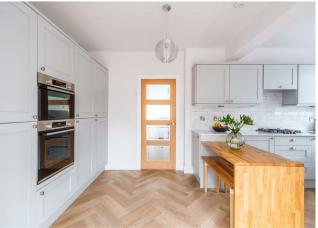

The bright and immaculately presented accommodation comprises; welcoming reception hallway with large storage cupboard, front facing lounge, stunning modern fitted dining kitchen open to family room with French doors opening ont raised sun deck ideal for entertaining.