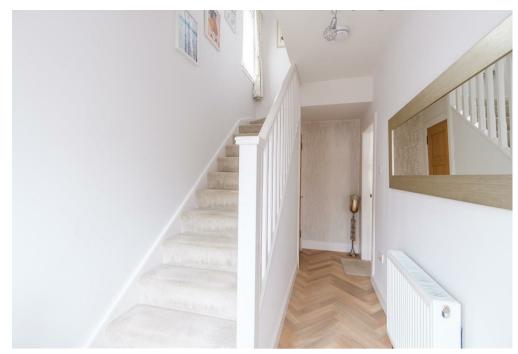

The bright and immaculately presented accommodation comprises; welcoming reception hallway with large storage cupboard, front facing lounge, stunning modern fitted dining kitchen open to family room with French doors opening ont raised sun deck ideal for entertaining.

On the upper floor you will find two well-appointed double bedrooms and a modern luxury three-piece shower room. Accessed via a wooden staircase from what is currently a storage cupboard within the master bedroom is the attice space which has already been fitted with plumbing, electrics, and Velux windows. Subject to planning the loft will accommodate a substantial bedroom with en-suite facility.