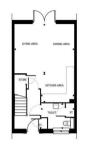

## First Floor Plan Layout Scale 1:100

4.62m X 3.80m

2.55m X 2.23m

2.54m X 1.95m

3.67m X 3.97m

3.48m X 2.68m 2.02m X 2.18m

75.00 m<sup>2</sup>

15' 1" X 12' 5'

8'4" X 7'3"

8'3" X 6'4"

12' 0" X 13' 0" 11' 5" X 8' 9" 6' 7" X 7' 1"

807 Square Feet