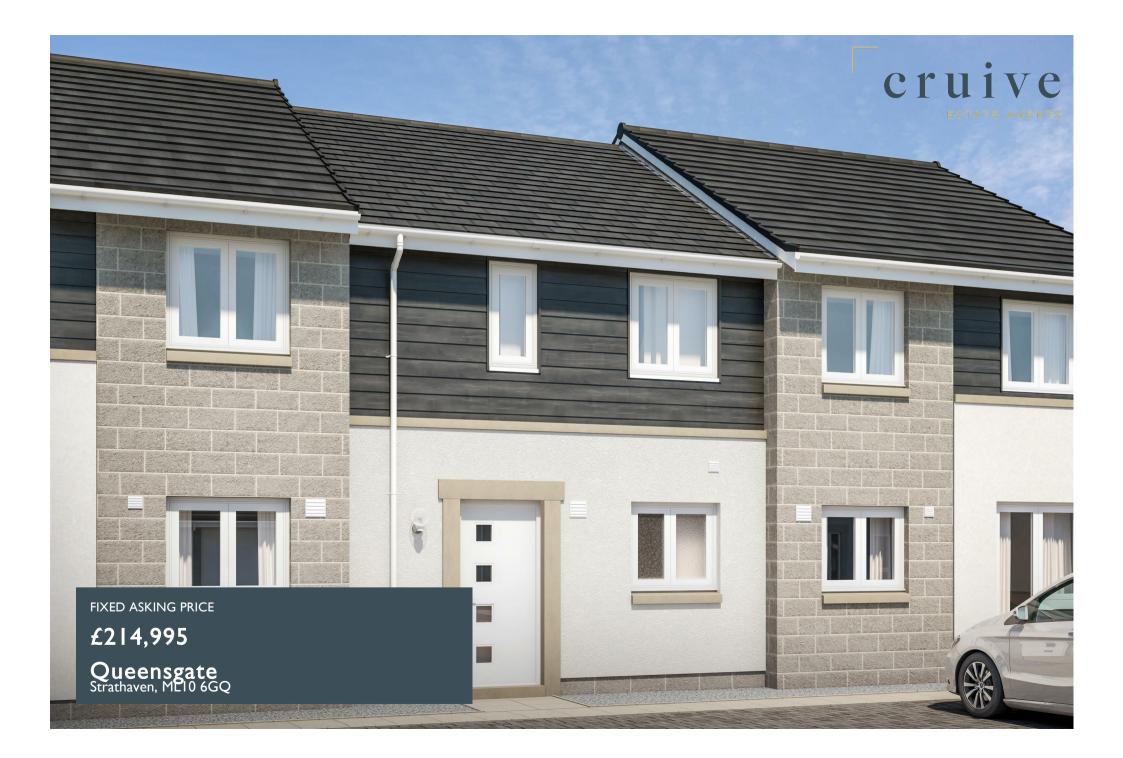

Ground Floor Plan Layout Scale 1:100

cruive

## **Room Dimensions**

| LIVING / DINING<br>KITCHEN |
|----------------------------|
| WC                         |
| MASTER BEDROOM             |
| BEDROOM 2                  |
| BATHROOM                   |
| GROSS INTERNAL             |
| FLOOR AREA                 |