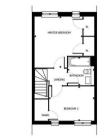

## First Floor Plan Layout Scale 1:100

4.62m X 3.80m

2.55m X 2.23m

2.54m X 1.95m

3.67m X 3.97m

3.48m X 2.68m 2.02m X 2.18m

75.00 m<sup>2</sup>

15' 1" X 12' 5'

8'4" X 7'3"

8'3" X 6'4"

12' 0" X 13' 0" 11' 5" X 8' 9" 6' 7" X 7' 1"

807 Square Feet