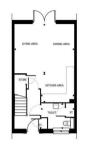

Ground Floor Plan Layout Scale 1:100

cruive

## **Room Dimensions**

| LIVING / DINING<br>KITCHEN |
|----------------------------|
| WC                         |
| MASTER BEDROOM             |
| BEDROOM 2                  |
| BATHROOM                   |
| GROSS INTERNAL             |
| FLOOR AREA                 |

Agents Note: Whilst every care has been taken to prepare these particulars, they are for guidance purposes only. All measurements are approximate and are for general guidance purposes only and whilst every care has been taken to ensure their accuracy, they should not be relied upon and potential buyers/tenants are advised to recheck the mancuramante