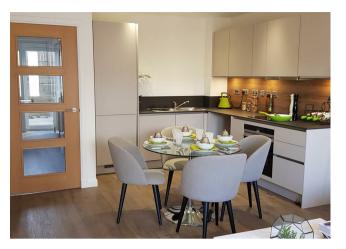

## **Room Dimensions**

| LIVING / DINING<br>KITCHEN |
|----------------------------|
| WC                         |
| MASTER BEDROOM             |
| BEDROOM 2                  |
| BATHROOM                   |
| GROSS INTERNAL             |
| FLOOR AREA                 |