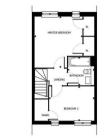

## First Floor Plan Layout Scale 1:100

4.62m X 3.80m

2.55m X 2.23m

2.54m X 1.95m

3.67m X 3.97m

3.48m X 2.68m 2.02m X 2.18m

75.00 m<sup>2</sup>

15' 1" X 12' 5'

8'4" X 7'3"

8'3" X 6'4"

12' 0" X 13' 0" 11' 5" X 8' 9" 6' 7" X 7' 1"

807 Square Feet

## **Room Dimensions**

| LIVING / DINING<br>KITCHEN |
|----------------------------|
| WC                         |
| MASTER BEDROOM             |
| BEDROOM 2                  |
| BATHROOM                   |
| GROSS INTERNAL             |
| FLOOR AREA                 |

Agents Note: Whilst every care has been taken to prepare these particulars, they are for guidance purposes only. All measurements are approximate and are for general guidance purposes only and whilst every care has been taken to ensure their accuracy, they should not be relied upon and potential buyers/tenants are advised to recheck the mancuramante