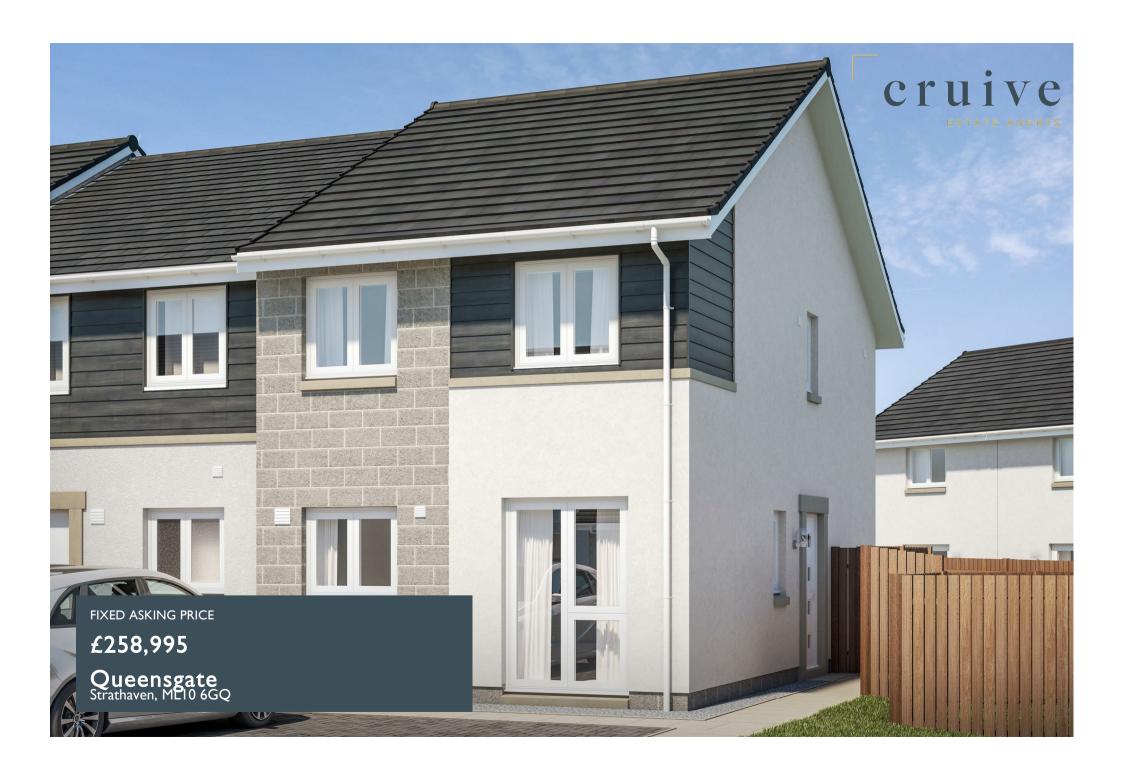

## **PROPERTY SUMMARY**

This 3-bedroom semi-detached or end-terraced home combines space and light with a large German designer kitchen with plenty of space for cooking and dining and ample storage. The separate living room to the rear of the home features French doors to the private garden. The ground floor is completed with a convenient wc.

### **COUNCIL TAX BAND**

New Build