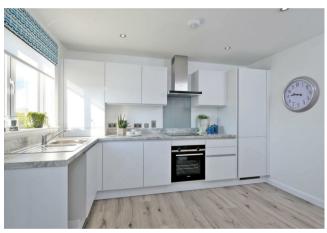

## **PROPERTY SUMMARY**

This 3-bedroom semi-detached or end-terraced home combines space and light with a large German designer kitchen with plenty of space for cooking and dining and ample storage. The separate living room to the rear of the home features French doors to the private garden. The ground floor is completed with a convenient wc.