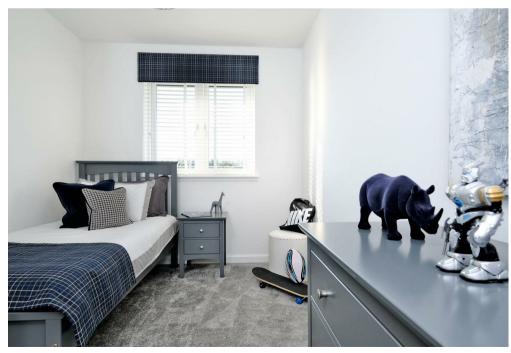

Upstairs includes a master bedroom with a built-in oak finish wardrobe and en-suite shower room featuring Porcelanosa wall tiles. Bedroor two includes a built-in oak finish wardrobe. The family bathroom is fitted with with Porcelanosa tiles and includes a shower over the bath.