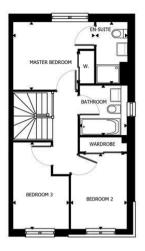

Upstairs includes a master bedroom with a built-in oak finish wardrobe and en-suite shower room featuring Porcelanosa wall tiles. Bedroor two includes a built-in oak finish wardrobe. The family bathroom is fitted with with Porcelanosa tiles and includes a shower over the bath.

3

7

2

**Ground Floor Plan Layout** 

Scale 1:100

First Floor Plan Layout

Scale 1:100

# **Room Dimensions**

| LIVING ROOM    | 4.86m X             | 2.88m | 15' 11"         | X | 9' 5"  |
|----------------|---------------------|-------|-----------------|---|--------|
| KITCHEN        | 2.68m X             | 3.66m | 8' 9"           | X | 12' 0" |
| FAMILY/DINING  | 2.13m X             | 2.61m | 6' 11"          | X | 8' 6"  |
| WC             | 2.01m X             | 1.75m | 6' 7"           | X | 5' 8"  |
| MASTER BEDROOM | 3.45m X             | 2.90m | 11' 3"          | X | 9' 6"  |
| ENSUITE        | 1.32m X             | 2.63m | 4' 4"           | X | 8' 7"  |
| BATHROOM       | 2.02m X             | 2.10m | 6' 7"           | X | 6' 10" |
| BEDROOM 2      | 2.39m X             | 3.19m | 7' 10"          | X | 10' 5" |
| BEDROOM 3      | 2.37m X             | 3.68m | 7' 9"           | X | 12' 0" |
| GROSS INTERNAL |                     |       |                 |   |        |
| FLOOR AREA     | 85.80m <sup>2</sup> |       | 923 square feet |   |        |