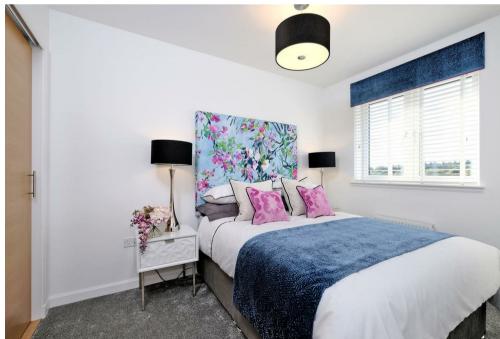

Upstairs includes a master bedroom with a built-in oak finish wardrobe and en-suite shower room featuring Porcelanosa wall tiles. Bedroor two includes a built-in oak finish wardrobe. The family bathroom is fitted with with Porcelanosa tiles and includes a shower over the bath.