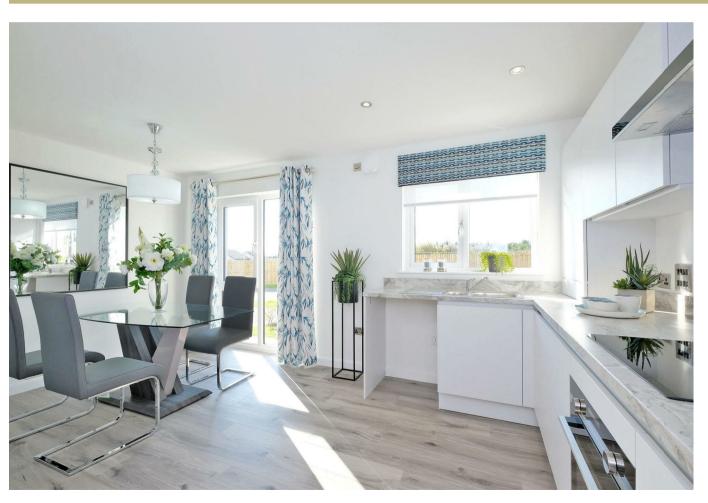

## **PROPERTY SUMMARY**

This 3-bedroom semi-detached or end-terraced home combines space and light with a large German designer kitchen with plenty of space for cooking and dining and ample storage. The separate living room to the rear of the home features French doors to the private garden. The ground floor is completed with a convenient wc.