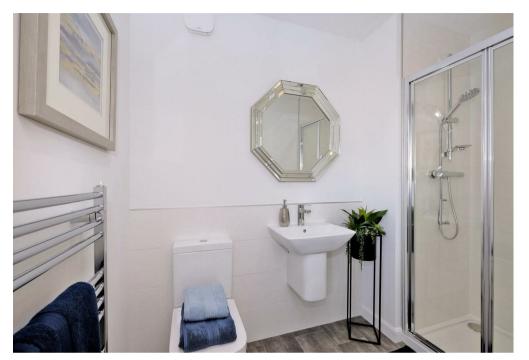

Upstairs includes a master bedroom with a built-in oak finish wardrobe and en-suite shower room featuring Porcelanosa wall tiles. Bedroor two includes a built-in oak finish wardrobe. The family bathroom is fitted with with Porcelanosa tiles and includes a shower over the bath.