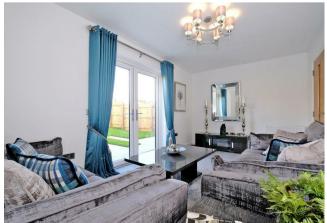

## **PROPERTY SUMMARY**

This 3-bedroom semi-detached or end-terraced home combines space and light with a large German designer kitchen with plenty of space for cooking and dining and ample storage. The separate living room to the rear of the home features French doors to the private garden. The ground floor is completed with a convenient wc.