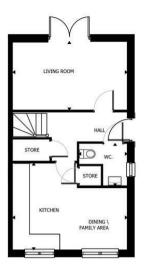

## **PROPERTY SUMMARY**

This 3-bedroom semi-detached or end-terraced home combines space and light with a large German designer kitchen with plenty of space for cooking and dining and ample storage. The separate living room to the rear of the home features French doors to the private garden. The ground floor is completed with a convenient wc.

3

7

2

**Ground Floor Plan Layout** 

Scale 1:100

First Floor Plan Layout

Scale 1:100

# **Room Dimensions**

| LIVING ROOM    | 4.86m X             | 2.88m | 15' 11"         | X | 9' 5"  |
|----------------|---------------------|-------|-----------------|---|--------|
| KITCHEN        | 2.68m X             | 3.66m | 8' 9"           | X | 12' 0" |
| FAMILY/DINING  | 2.13m X             | 2.61m | 6' 11"          | X | 8' 6"  |
| WC             | 2.01m X             | 1.75m | 6' 7"           | X | 5' 8"  |
| MASTER BEDROOM | 3.45m X             | 2.90m | 11' 3"          | X | 9' 6"  |
| ENSUITE        | 1.32m X             | 2.63m | 4' 4"           | X | 8' 7"  |
| BATHROOM       | 2.02m X             | 2.10m | 6' 7"           | X | 6' 10" |
| BEDROOM 2      | 2.39m X             | 3.19m | 7' 10"          | X | 10' 5" |
| BEDROOM 3      | 2.37m X             | 3.68m | 7' 9"           | X | 12' 0" |
| GROSS INTERNAL |                     |       |                 |   |        |
| FLOOR AREA     | 85.80m <sup>2</sup> |       | 923 square feet |   |        |