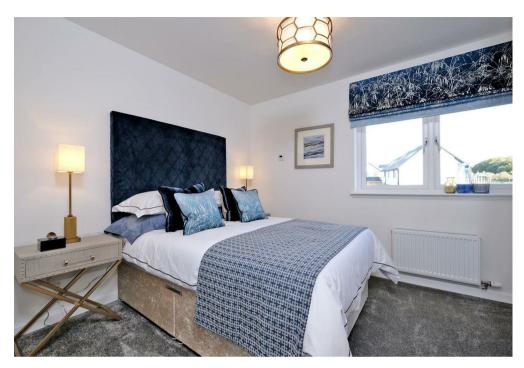

Upstairs includes a master bedroom with a built-in oak finish wardrobe and en-suite shower room featuring Porcelanosa wall tiles. Bedroor two includes a built-in oak finish wardrobe. The family bathroom is fitted with with Porcelanosa tiles and includes a shower over the bath.