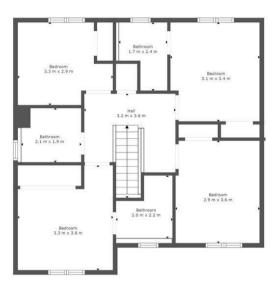

On the upper level are four well-appointed bedrooms accessed via a bright and airy landing; all four bedrooms have the luxury of built-in storage, two have their own en-suite facilities. Completing the first floor accommodation is a

# 

Floor 1

# TOTAL: 138 m2 FLOOR 1: 70 m2, FLOOR 2: 68 m2 EXCLUDED AREAS: GARAGE: 17 m2, " ": 33 m2

Floor 2

This Floorplan Is Intended To Give An Indication Of The Layout Only.