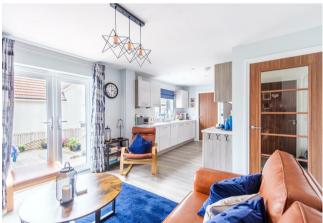

Finished to the high standard associated with Cala and decorated with a tasteful palate, the immaculate apartments are sure to impress. The flexible and well-appointed accommodation comprises; broad and welcoming reception hallway with plenty of light flooding in via the contemporary glazed doors, front facing formal lounge, modern two piece cloaks/wc and formal dining room/bedroom five. Spanning the rear of the property is a high quality modern fitted kitchen oper to dining/living area and separate utility room with rear access. This substantial space lends itself perfectly to family living and entertaining. French doors leading onto a generous raised decking area provide an ideal arrangement for all fresco