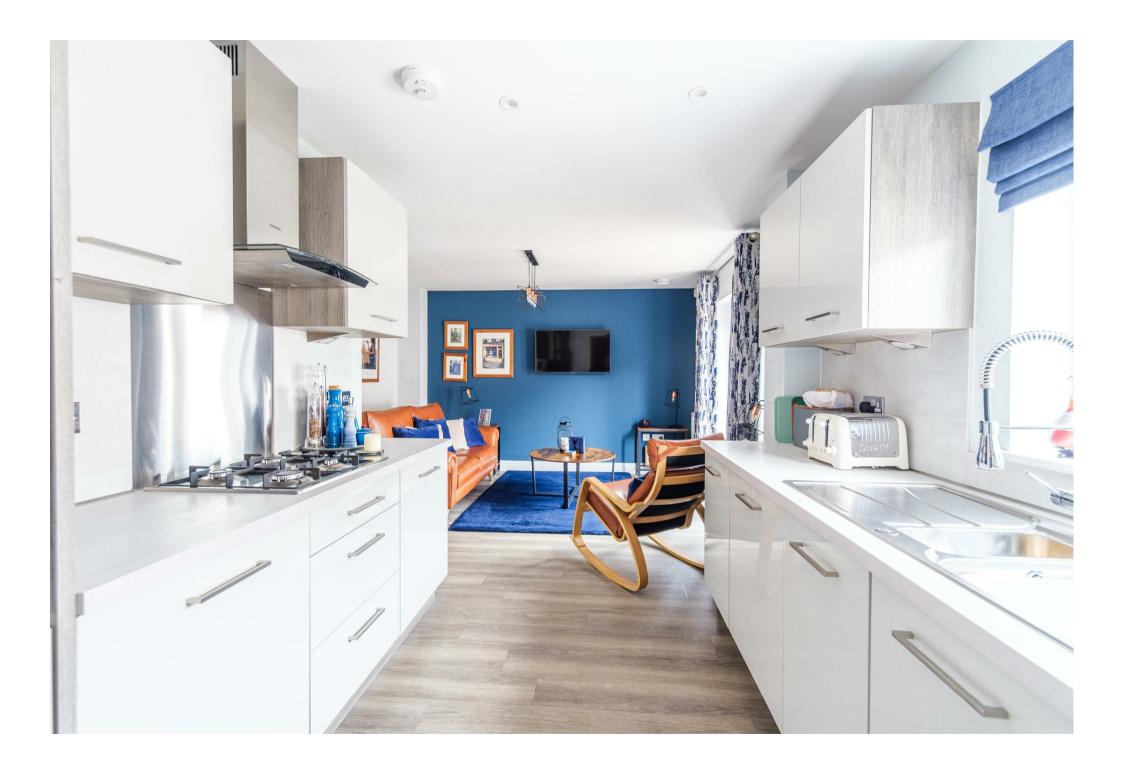

Finished to the high standard associated with Cala and decorated with a tasteful palate, the immaculate apartments are sure to impress. The flexible and well-appointed accommodation comprises; broad and welcoming reception hallway with plenty of light flooding in via the contemporary glazed doors, front facing formal lounge, modern two piece cloaks/wc and formal dining room/bedroom five. Spanning the rear of the property is a high quality modern fitted kitchen oper to dining/living area and separate utility room with rear access. This substantial space lends itself perfectly to family living and entertaining. French doors leading onto a generous raised decking area provide an ideal arrangement for all fresco