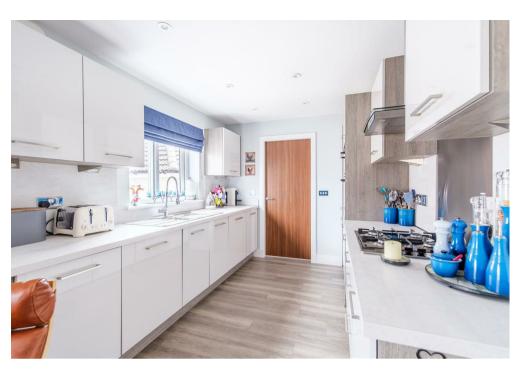

Finished to the high standard associated with Cala and decorated with a tasteful palate, the immaculate apartments are sure to impress. The flexible and well-appointed accommodation comprises; broad and welcoming reception hallway with plenty of light flooding in via the contemporary glazed doors, front facing formal lounge, modern two piece cloaks/wc and formal dining room/bedroom five. Spanning the rear of the property is a high quality modern fitted kitchen oper to dining/living area and separate utility room with rear access. This substantial space lends itself perfectly to family living and entertaining. French doors leading onto a generous raised decking area provide an ideal arrangement for all fresco