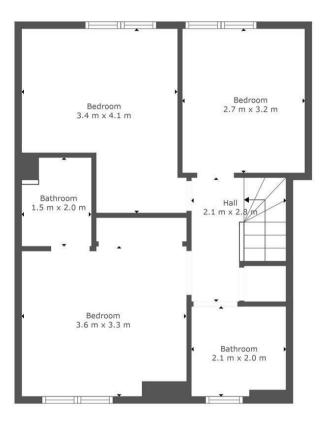

On the upper level you will find three well-appointed bedrooms; master with its en-suite shower room. The first floor accommodation is completed by a modern three-piece family bathroom.

3

2

2

Floor 1 Floor 2

TOTAL: 98 m2 FLOOR 1: 49 m2, FLOOR 2: 49 m2

This Floorplan Is Intended To Give An Indication Of The Layout Only.

uive ESTATE AGENTS

OFFICE ADDRESS9 Townhead Street

Strathaven ML10 6AB

**OFFICE DETAILS**01357 510088