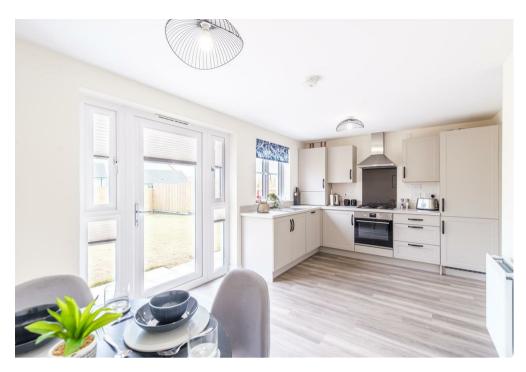

The evidently well cared for accommodation is both bright and spacious. The generous layout of apartments comprises; welcoming reception hallway, two-piece cloaks/wc, front facing formal lounge, two large storage cupboards, modern fitted kitchen with integrated appliances, open to dining/living area. This useful area lends itself perfectly to family living and entertaining, with glazed door leading out onto a patio area ideal for all fresco dining. There is also a separate utility room located off the kitchen