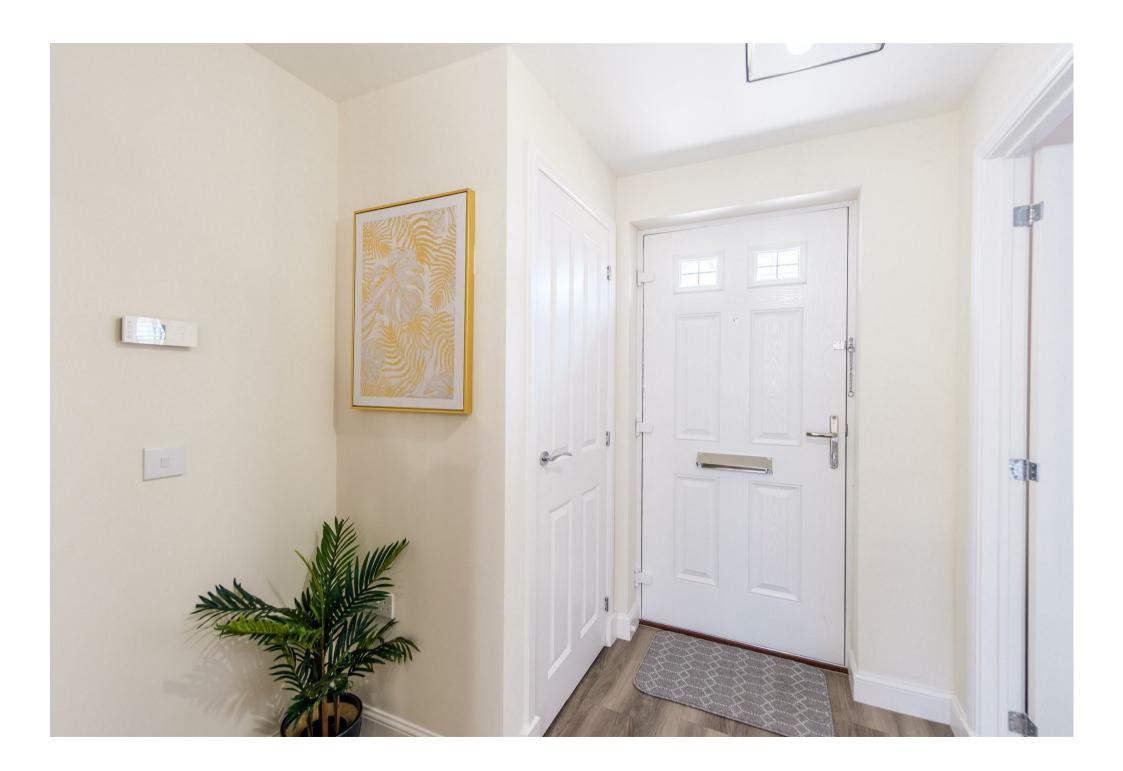

The evidently well cared for accommodation is both bright and spacious. The generous layout of apartments comprises; welcoming reception hallway, two-piece cloaks/wc, front facing formal lounge, two large storage cupboards, modern fitted kitchen with integrated appliances, open to dining/living area. This useful area lends itself perfectly to family living and entertaining, with glazed door leading out onto a patio area ideal for all fresco dining. There is also a separate utility room located off the kitchen