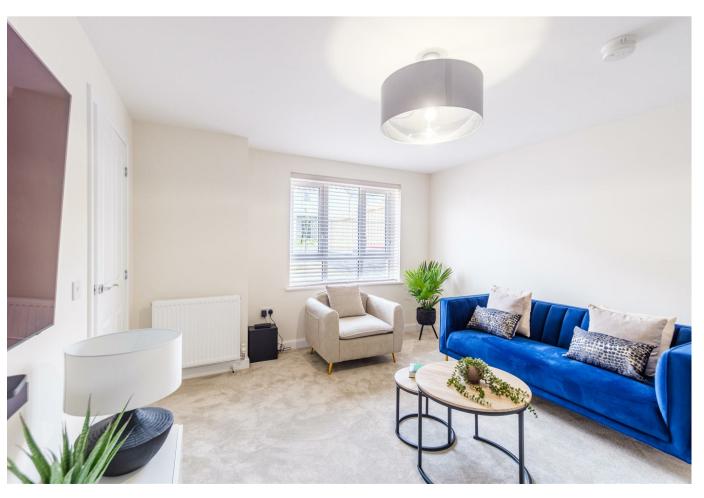

The evidently well cared for accommodation is both bright and spacious. The generous layout of apartments comprises; welcoming reception hallway, two-piece cloaks/wc, front facing formal lounge, two large storage cupboards, modern fitted kitchen with integrated appliances, open to dining/living area. This useful area lends itself perfectly to family living and entertaining, with glazed door leading out onto a patio area ideal for all fresco dining. There is also a separate utility room located off the kitchen