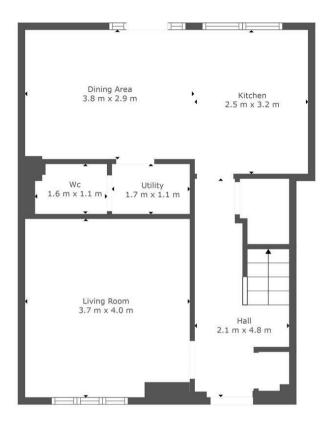

The evidently well cared for accommodation is both bright and spacious. The generous layout of apartments comprises; welcoming reception hallway, two-piece cloaks/wc, front facing formal lounge, two large storage cupboards, modern fitted kitchen with integrated appliances, open to dining/living area. This useful area lends itself perfectly to family living and entertaining, with glazed door leading out onto a patio area ideal for all fresco dining. There is also a separate utility room located off the kitchen

Floor 1 Floor 2

TOTAL: 98 m2 FLOOR 1: 49 m2, FLOOR 2: 49 m2

This Floorplan Is Intended To Give An Indication Of The Layout Only.

uive ESTATE AGENTS

OFFICE ADDRESS9 Townhead Street

Strathaven ML10 6AB

**OFFICE DETAILS**01357 510088