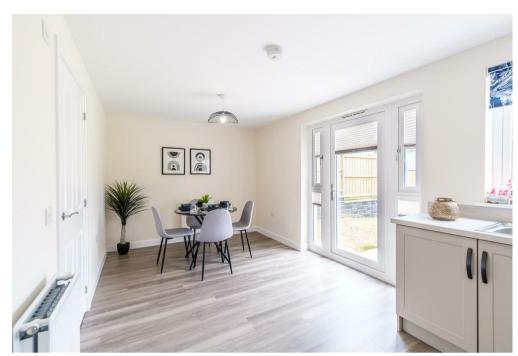

The evidently well cared for accommodation is both bright and spacious. The generous layout of apartments comprises; welcoming reception hallway, two-piece cloaks/wc, front facing formal lounge, two large storage cupboards, modern fitted kitchen with integrated appliances, open to dining/living area. This useful area lends itself perfectly to family living and entertaining, with glazed door leading out onto a patio area ideal for all fresco dining. There is also a separate utility room located off the kitchen