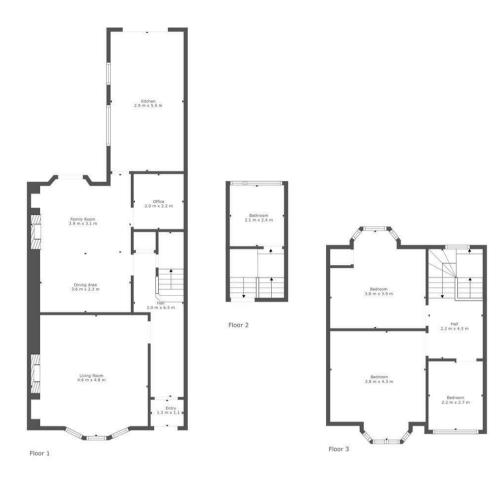

Accessed via a turned staircase with original balustrade, flooded with light from over-stairs skylight is a modern three-piece family bathroom with over-bath shower located at the half landing. On the spacious upper landing you will find three well-appointed bedrooms; two of which have bay windows.

3

2

This Floorplan Is Intended To Give An Indication Of The Layout Only.