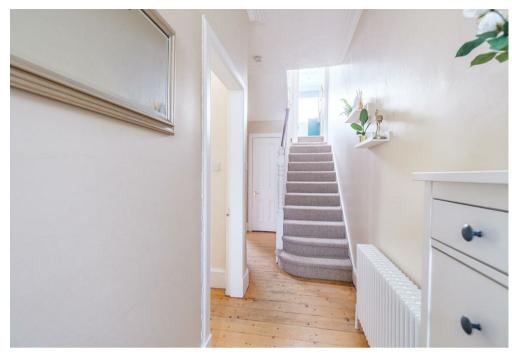

Accessed via a turned staircase with original balustrade, flooded with light from over-stairs skylight is a modern three-piece family bathroom with over-bath shower located at the half landing. On the spacious upper landing you will find three well-appointed bedrooms; two of which have bay windows.