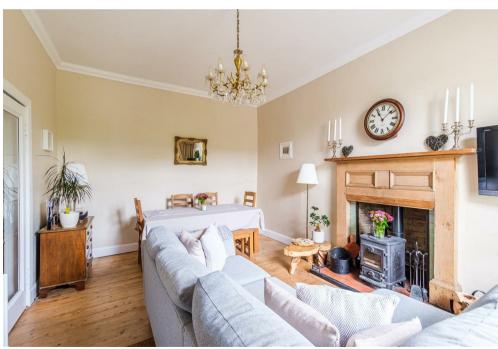

Immaculately maintained by the current owners, the accommodation is bright, spacious, and tastefully decorated. The layout on the ground floor comprises; entrance vestibule, broad and welcoming hallway, formal front facing lounge with bay window and working fire, home office, family/dining room with log burning stove and access onto garden, stunning modern fitted breakfasting kitchen with integral appliances, solid wood worktops, Belfast sink and access to the rear gardens.