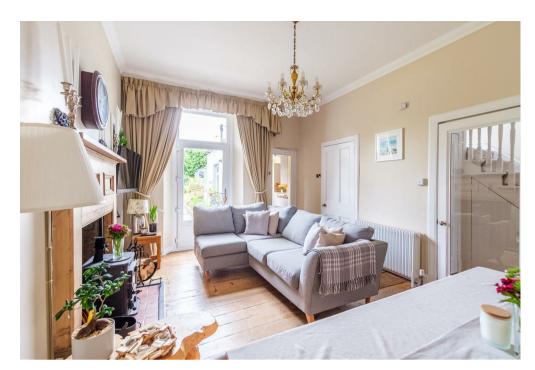

Immaculately maintained by the current owners, the accommodation is bright, spacious, and tastefully decorated. The layout on the ground floor comprises; entrance vestibule, broad and welcoming hallway, formal front facing lounge with bay window and working fire, home office, family/dining room with log burning stove and access onto garden, stunning modern fitted breakfasting kitchen with integral appliances, solid wood worktops, Belfast sink and access to the rear gardens.