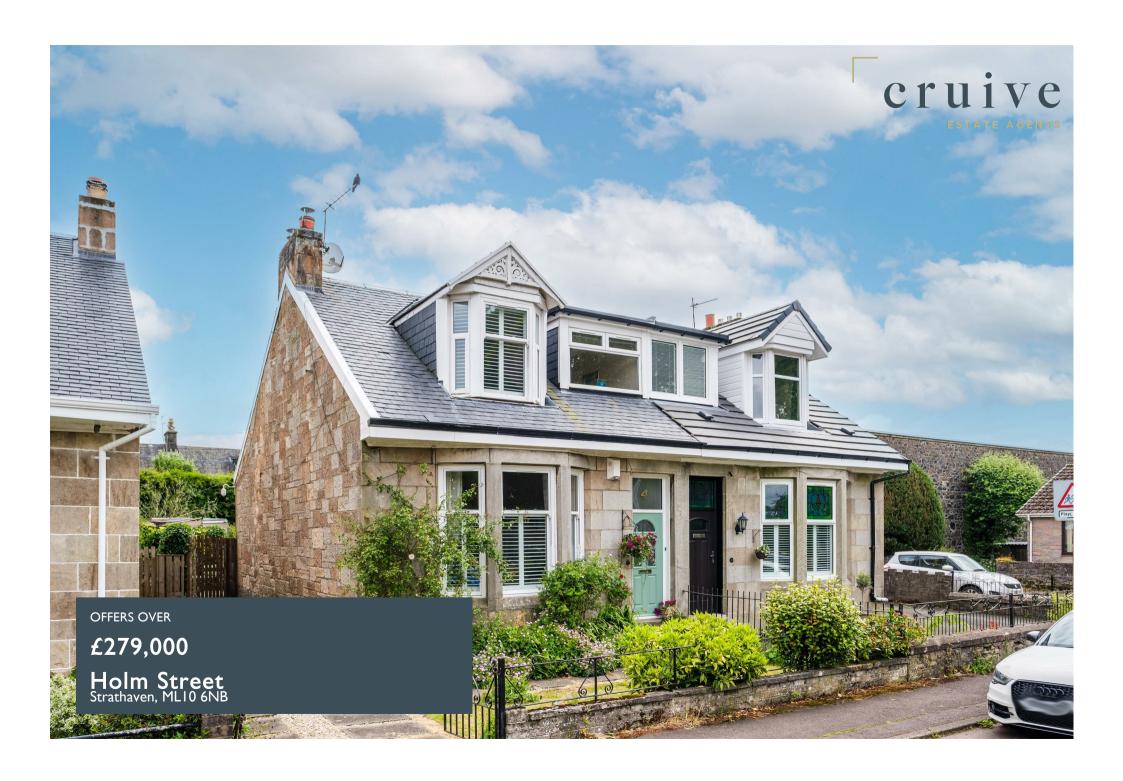

# **PROPERTY SUMMARY**

\*\*\*CLOSING DATE FRIDAY 5TH JULY AT 12PM\*\*\* Overlooking the park and tennis courts, this attractive Victorian sandstone semi-detached villa is set within one of the prettiest spots in central Strathaven. With original period features stylish presentation, and quiet, leafy location this beautiful traditional home is certain to impress.

Immaculately maintained by the current owners, the accommodation is bright, spacious, and tastefully decorated. The layout on the ground floor comprises; entrance vestibule, broad and welcoming hallway, formal front facing lounge with bay window and working fire, home office, family/dining room with log burning stove and access onto garden, stunning modern fitted breakfasting kitchen with integral appliances, solid wood worktops, Belfast sink and access to the rear gardens.