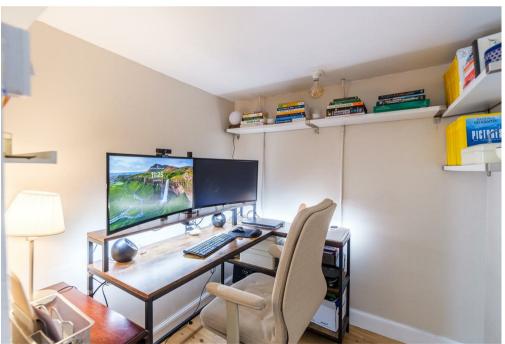

Immaculately maintained by the current owners, the accommodation is bright, spacious, and tastefully decorated. The layout on the ground floor comprises; entrance vestibule, broad and welcoming hallway, formal front facing lounge with bay window and working fire, home office, family/dining room with log burning stove and access onto garden, stunning modern fitted breakfasting kitchen with integral appliances, solid wood worktops, Belfast sink and access to the rear gardens.