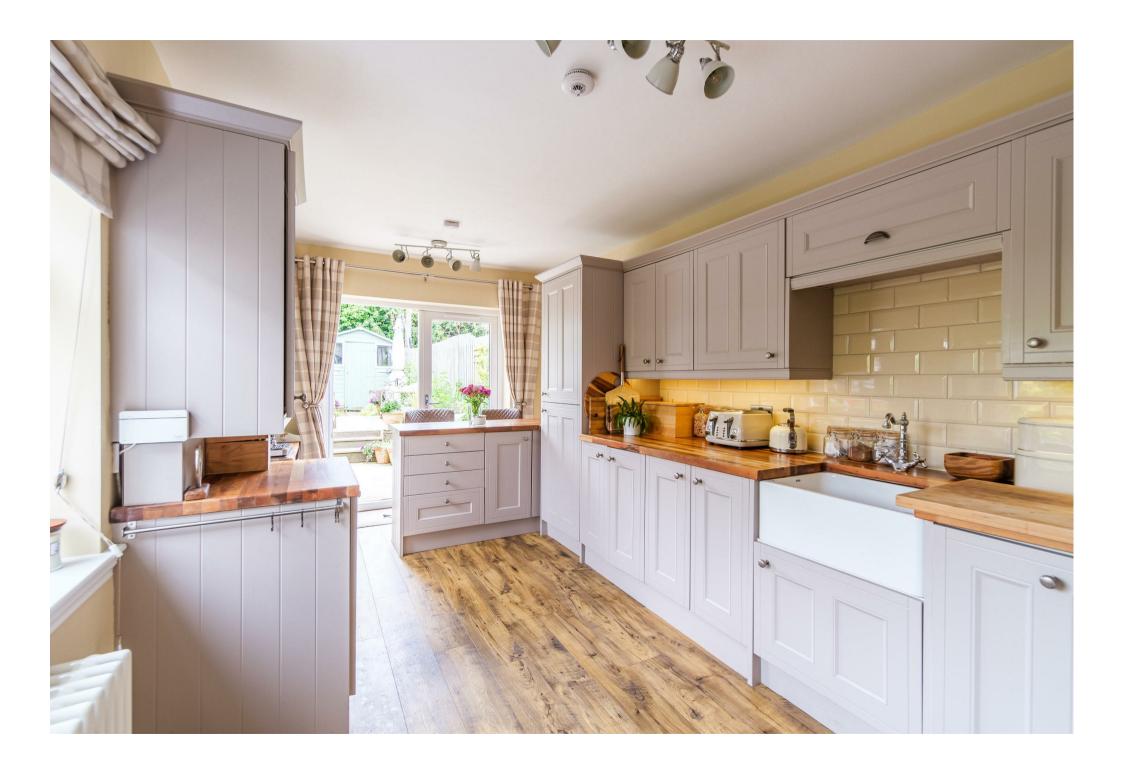

Immaculately maintained by the current owners, the accommodation is bright, spacious, and tastefully decorated. The layout on the ground floor comprises; entrance vestibule, broad and welcoming hallway, formal front facing lounge with bay window and working fire, home office, family/dining room with log burning stove and access onto garden, stunning modern fitted breakfasting kitchen with integral appliances, solid wood worktops, Belfast sink and access to the rear gardens.