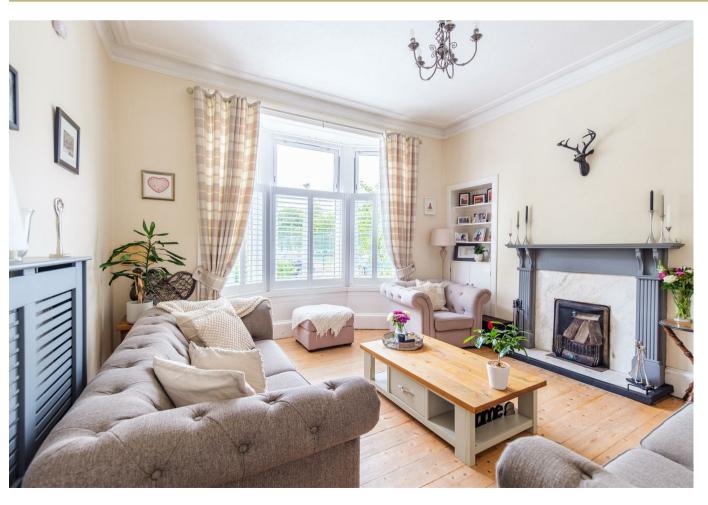

Immaculately maintained by the current owners, the accommodation is bright, spacious, and tastefully decorated. The layout on the ground floor comprises; entrance vestibule, broad and welcoming hallway, formal front facing lounge with bay window and working fire, home office, family/dining room with log burning stove and access onto garden, stunning modern fitted breakfasting kitchen with integral appliances, solid wood worktops, Belfast sink and access to the rear gardens.