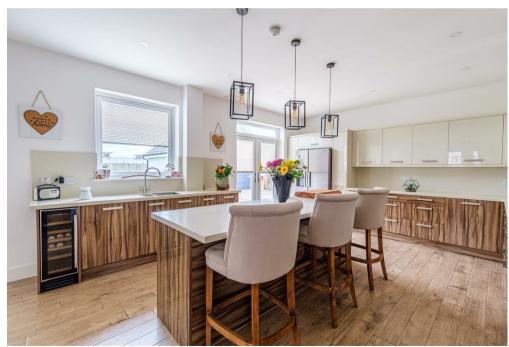

The ground floor accommodation comprises entrance vestibule, broad welcoming reception hallway. front facing lounge, playroom/bedroom five with fitted storage, modern three-piece shower room, utility/laundry room, striking modern fitted kitchen open to substantial living and dining space leading to a large, bright and airy family room to the rear of the property with feature log burning stove and bi-fold doors leading onto patio.