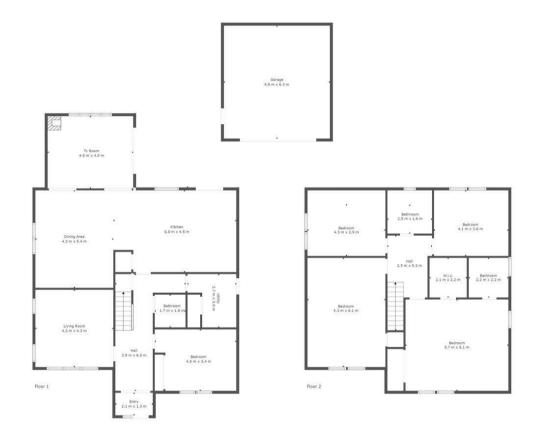

# TOTAL: 251 m2 FLOOR 1: 141 m2, FLOOR 2: 110 m2 EXCLUDED AREAS: GARAGE: 37 m2, PATIO: 24 m2, LOW CEILING: 8 m2

This Floorplan Is Intended To Give An Indication Of The Layout Only.

9 Townhead Street Strathaven ML10 6AB OFFICE DETAILS
01357 510088
judithmcgill@cruive-