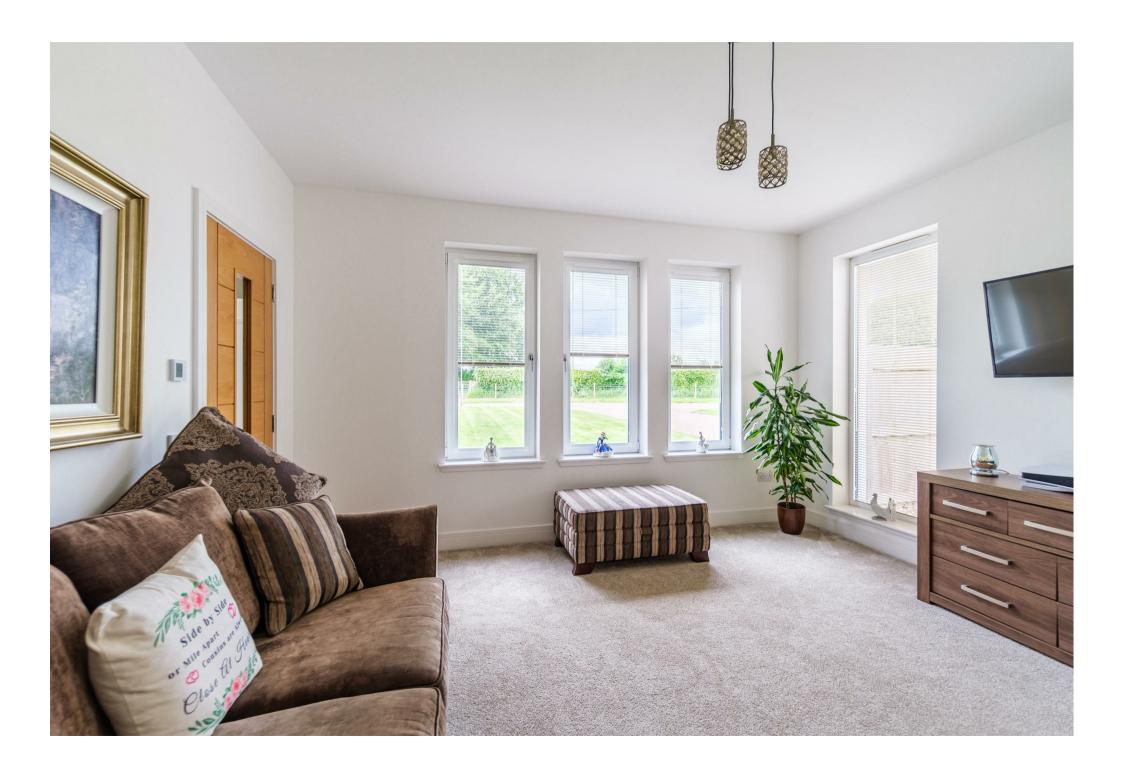

The ground floor accommodation comprises entrance vestibule, broad welcoming reception hallway. front facing lounge, playroom/bedroom five with fitted storage, modern three-piece shower room, utility/laundry room, striking modern fitted kitchen open to substantial living and dining space leading to a large, bright and airy family room to the rear of the property with feature log burning stove and bi-fold doors leading onto patio.