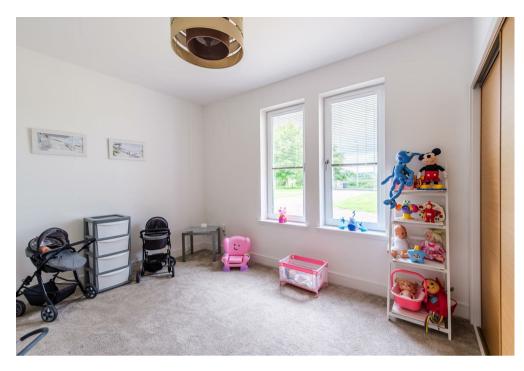

The ground floor accommodation comprises entrance vestibule, broad welcoming reception hallway. front facing lounge, playroom/bedroom five with fitted storage, modern three-piece shower room, utility/laundry room, striking modern fitted kitchen open to substantial living and dining space leading to a large, bright and airy family room to the rear of the property with feature log burning stove and bi-fold doors leading onto patio.