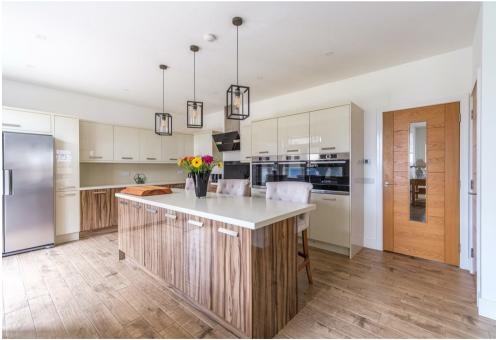

The ground floor accommodation comprises entrance vestibule, broad welcoming reception hallway. front facing lounge, playroom/bedroom five with fitted storage, modern three-piece shower room, utility/laundry room, striking modern fitted kitchen open to substantial living and dining space leading to a large, bright and airy family room to the rear of the property with feature log burning stove and bi-fold doors leading onto patio.