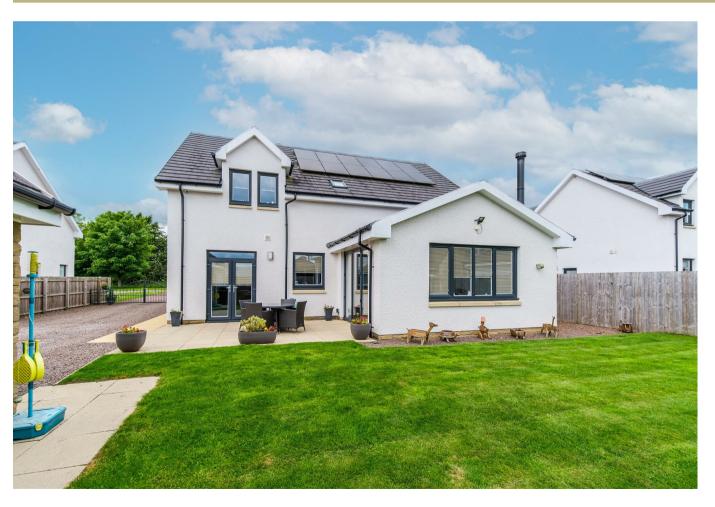

The ground floor accommodation comprises entrance vestibule, broad welcoming reception hallway. front facing lounge, playroom/bedroom five with fitted storage, modern three-piece shower room, utility/laundry room, striking modern fitted kitchen open to substantial living and dining space leading to a large, bright and airy family room to the rear of the property with feature log burning stove and bi-fold doors leading onto patio.