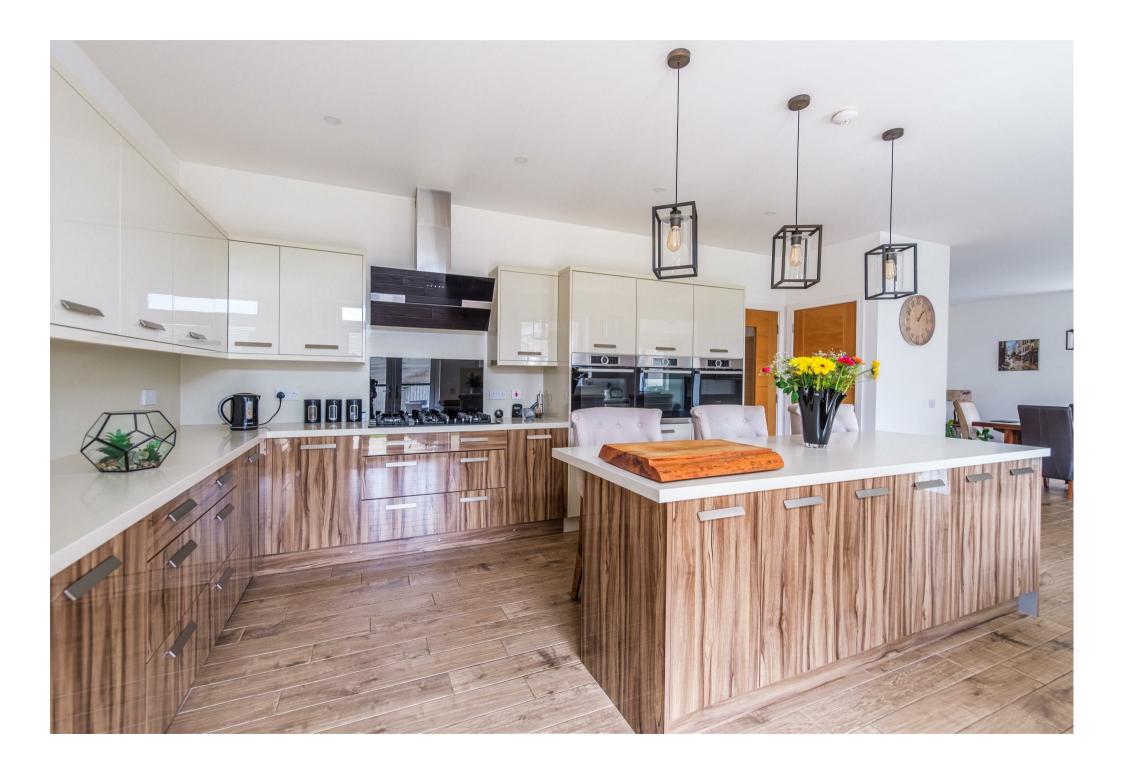

The ground floor accommodation comprises entrance vestibule, broad welcoming reception hallway. front facing lounge, playroom/bedroom five with fitted storage, modern three-piece shower room, utility/laundry room, striking modern fitted kitchen open to substantial living and dining space leading to a large, bright and airy family room to the rear of the property with feature log burning stove and bi-fold doors leading onto patio.