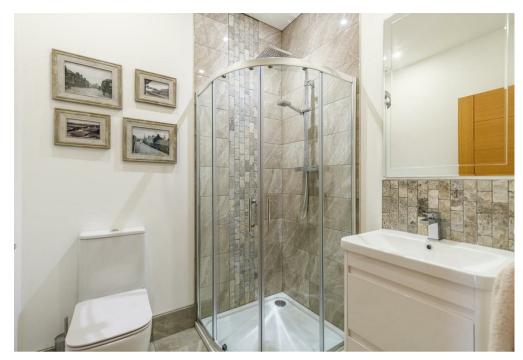

The ground floor accommodation comprises entrance vestibule, broad welcoming reception hallway. front facing lounge, playroom/bedroom five with fitted storage, modern three-piece shower room, utility/laundry room, striking modern fitted kitchen open to substantial living and dining space leading to a large, bright and airy family room to the rear of the property with feature log burning stove and bi-fold doors leading onto patio.