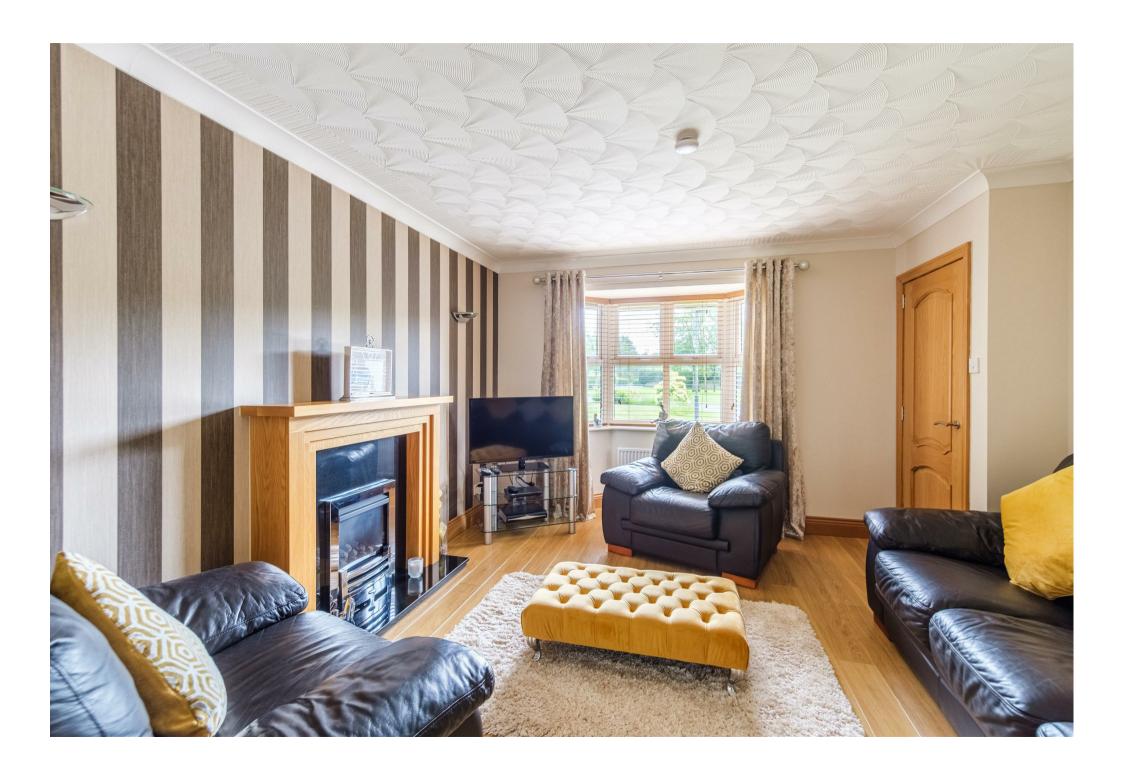

The immaculately presented accommodation comprises; welcoming reception hallway, two-piece cloaks/wc, formal front facing lounge with bay window and feature fireplace with living flame gas fire, modern fitted dining size kitchen with rear access onto large patio area ideal for al fresco dining and entertaining. Access to the integral double garage is via the hallway. The current owner is utilising one half of the double garage as a utility room. The ground floor is completed by a family room/fifth bedroom located to the rear of the property with French doors onto patio.