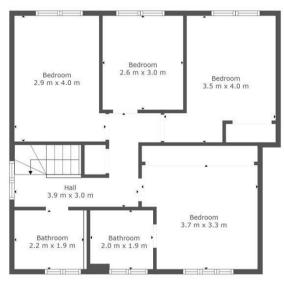

4

2

2

Floor 2

Floor 1

# TOTAL: 134 m2 FLOOR 1: 69 m2, FLOOR 2: 65 m2 EXCLUDED AREAS: GARAGE: 26 m2, FIREPLACE: 1 m2

This Floorplan Is Intended To Give An Indication Of The Layout Only.