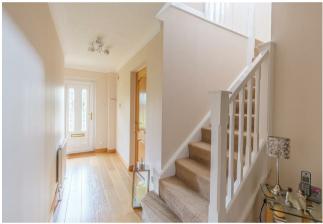

The immaculately presented accommodation comprises; welcoming reception hallway, two-piece cloaks/wc, formal front facing lounge with bay window and feature fireplace with living flame gas fire, modern fitted dining size kitchen with rear access onto large patio area ideal for al fresco dining and entertaining. Access to the integral double garage is via the hallway. The current owner is utilising one half of the double garage as a utility room. The ground floor is completed by a family room/fifth bedroom located to the rear of the property with French doors onto patio.