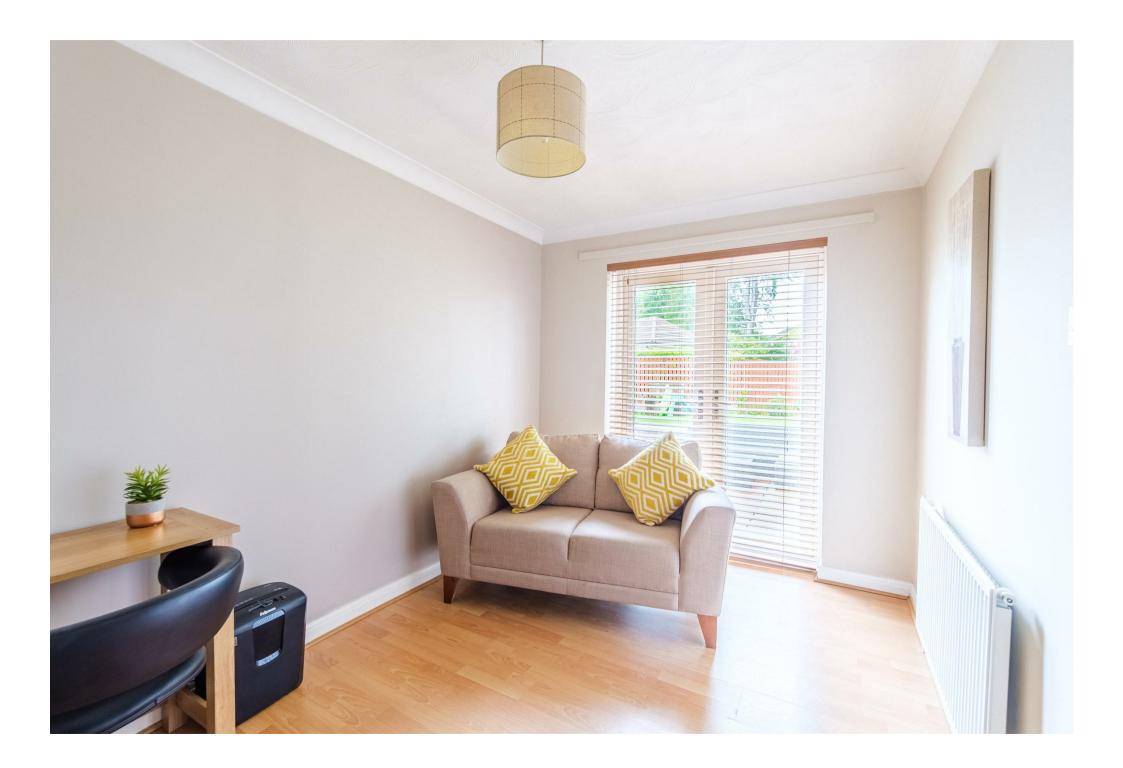

The immaculately presented accommodation comprises; welcoming reception hallway, two-piece cloaks/wc, formal front facing lounge with bay window and feature fireplace with living flame gas fire, modern fitted dining size kitchen with rear access onto large patio area ideal for al fresco dining and entertaining. Access to the integral double garage is via the hallway. The current owner is utilising one half of the double garage as a utility room. The ground floor is completed by a family room/fifth bedroom located to the rear of the property with French doors onto patio.

On the upper level are four well-appointed bedrooms; master with modern en-suite shower room and fitted wardrobes, bedroom two also benefits from fitted storage. A modern three-piece family bathroom with over-bath shower car also be found on the first floor.