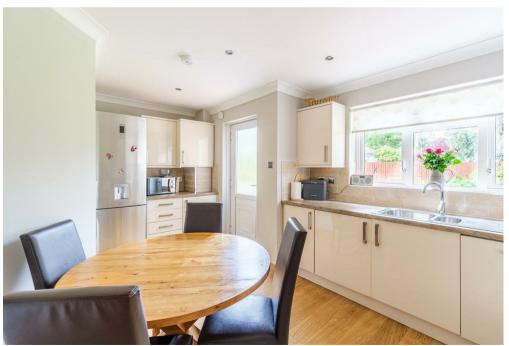

The immaculately presented accommodation comprises; welcoming reception hallway, two-piece cloaks/wc, formal front facing lounge with bay window and feature fireplace with living flame gas fire, modern fitted dining size kitchen with rear access onto large patio area ideal for al fresco dining and entertaining. Access to the integral double garage is via the hallway. The current owner is utilising one half of the double garage as a utility room. The ground floor is completed by a family room/fifth bedroom located to the rear of the property with French doors onto patio.