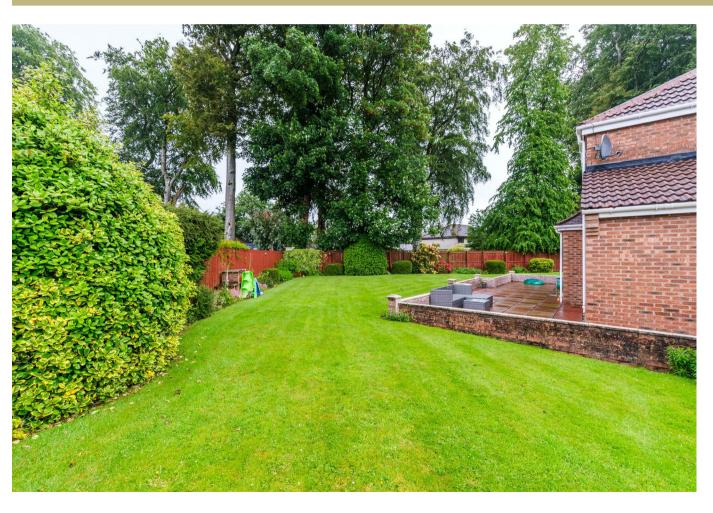

The immaculately presented accommodation comprises; welcoming reception hallway, two-piece cloaks/wc, formal front facing lounge with bay window and feature fireplace with living flame gas fire, modern fitted dining size kitchen with rear access onto large patio area ideal for al fresco dining and entertaining. Access to the integral double garage is via the hallway. The current owner is utilising one half of the double garage as a utility room. The ground floor is completed by a family room/fifth bedroom located to the rear of the property with French doors onto patio.