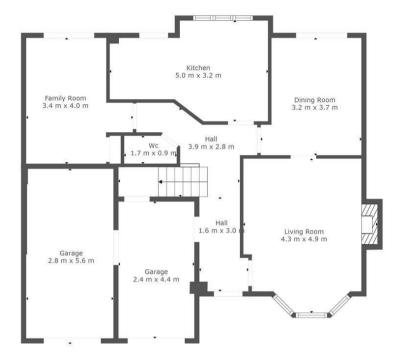

4

2

2

Floor 2

Floor 1

# TOTAL: 134 m2 FLOOR 1: 69 m2, FLOOR 2: 65 m2 EXCLUDED AREAS: GARAGE: 26 m2, FIREPLACE: 1 m2

This Floorplan Is Intended To Give An Indication Of The Layout Only.