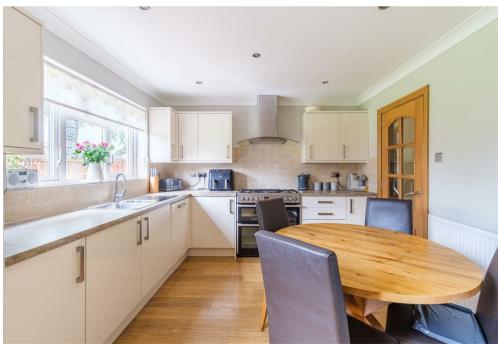

The immaculately presented accommodation comprises; welcoming reception hallway, two-piece cloaks/wc, formal front facing lounge with bay window and feature fireplace with living flame gas fire, modern fitted dining size kitchen with rear access onto large patio area ideal for al fresco dining and entertaining. Access to the integral double garage is via the hallway. The current owner is utilising one half of the double garage as a utility room. The ground floor is completed by a family room/fifth bedroom located to the rear of the property with French doors onto patio.