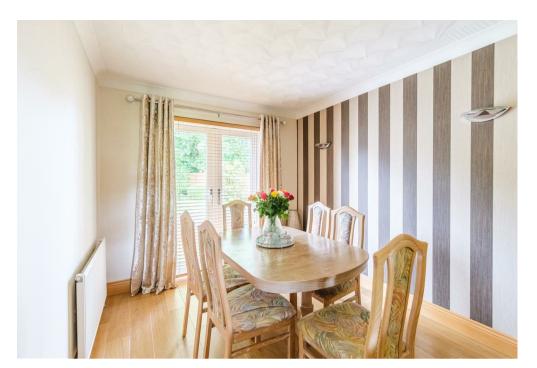

The immaculately presented accommodation comprises; welcoming reception hallway, two-piece cloaks/wc, formal front facing lounge with bay window and feature fireplace with living flame gas fire, modern fitted dining size kitchen with rear access onto large patio area ideal for al fresco dining and entertaining. Access to the integral double garage is via the hallway. The current owner is utilising one half of the double garage as a utility room. The ground floor is completed by a family room/fifth bedroom located to the rear of the property with French doors onto patio.