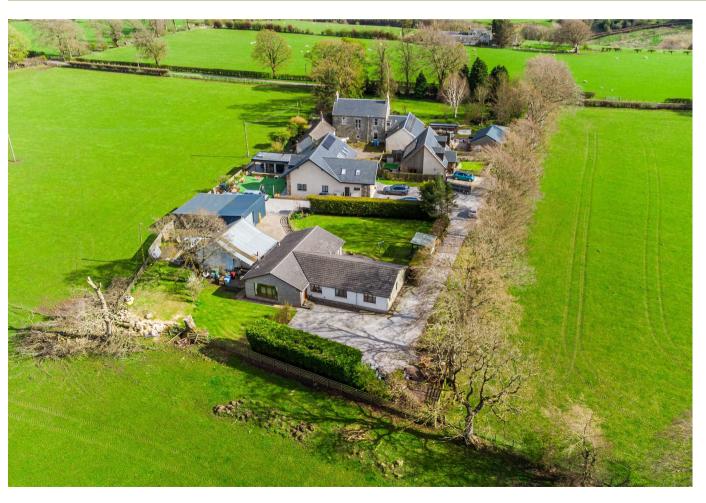

## **PROPERTY SUMMARY**

'Fresh Winds' occupies a prime position, boasting one of the most coveted plots in Strathaven extending to 0.65 acres. This exceptional country property offers the opportunity to acquire a beautiful family home, set within substantial mature garden grounds with stunning views over the town.