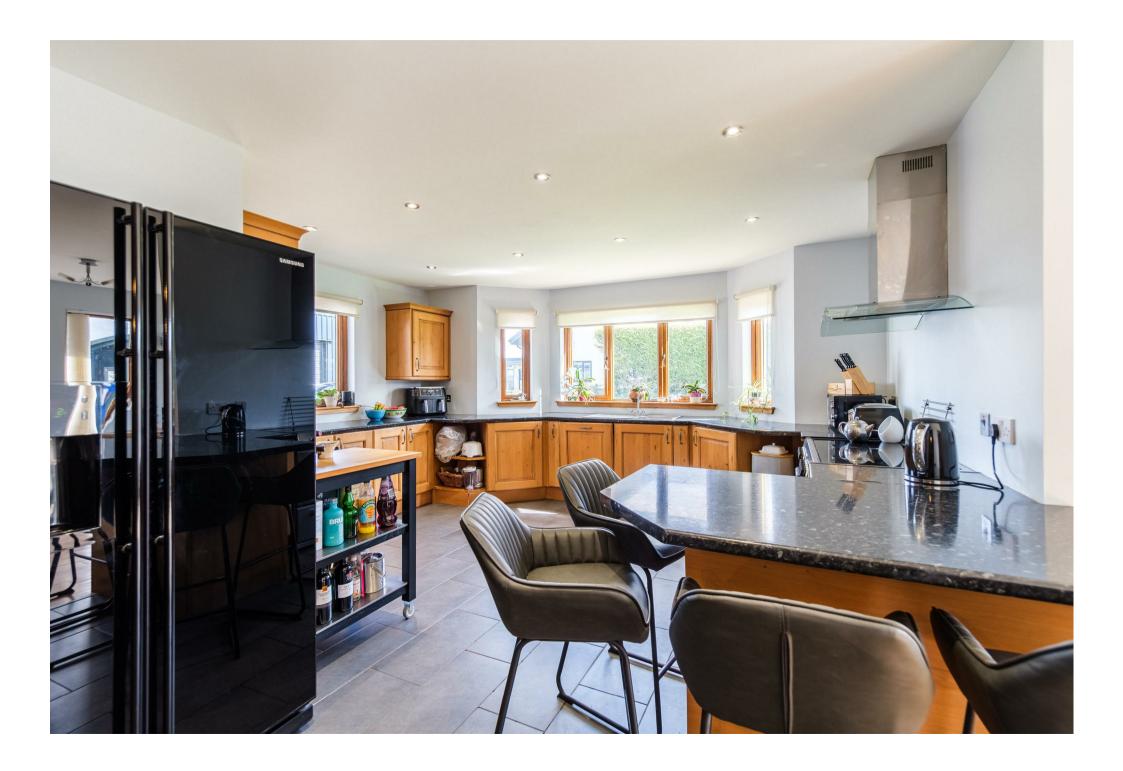

On entering this well-appointed bungalow, the accommodation extends to; bright and welcoming reception hallway with storage off, formal lounge with picture window affording views over the surrounding countryside and feature lo burning stove, quality fitted solid wood farmhouse style kitchen with breakfast bar and open plan to dining room, family/morning room and games/tv room. This layout of apartments is perfect for family living, cooking and entertaining.