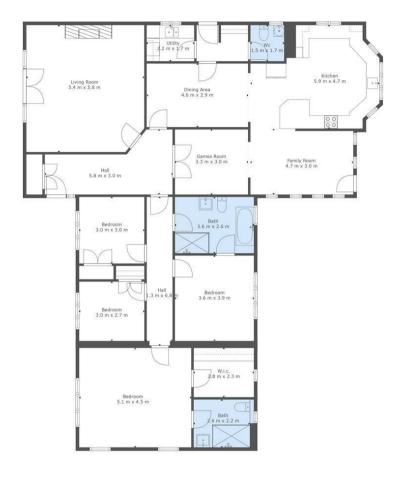

4

3

4

TOTAL: 211 m2 FLOOR 1: 211 m2

This Floorplan Is Intended To Give An Indication Of The Layout Only.

South Lanarkshire