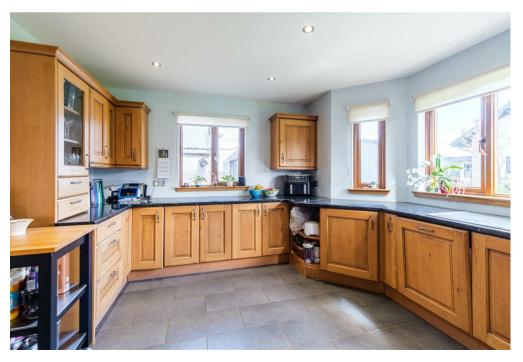

On entering this well-appointed bungalow, the accommodation extends to; bright and welcoming reception hallway with storage off, formal lounge with picture window affording views over the surrounding countryside and feature lo burning stove, quality fitted solid wood farmhouse style kitchen with breakfast bar and open plan to dining room, family/morning room and games/tv room. This layout of apartments is perfect for family living, cooking and entertaining.