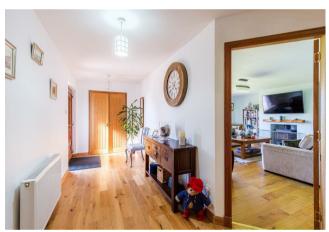

On entering this well-appointed bungalow, the accommodation extends to; bright and welcoming reception hallway with storage off, formal lounge with picture window affording views over the surrounding countryside and feature lo burning stove, quality fitted solid wood farmhouse style kitchen with breakfast bar and open plan to dining room, family/morning room and games/tv room. This layout of apartments is perfect for family living, cooking and entertaining.