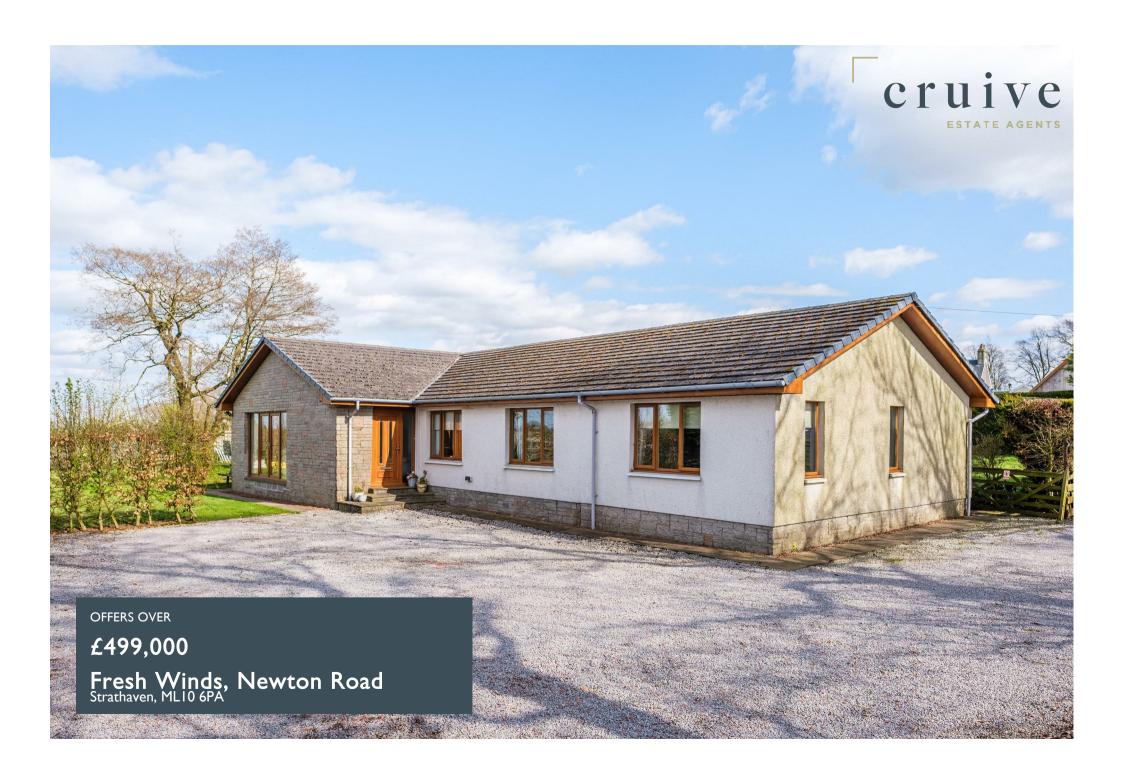

## **PROPERTY SUMMARY**

'Fresh Winds' occupies a prime position, boasting one of the most coveted plots in Strathaven extending to 0.65 acres. This exceptional country property offers the opportunity to acquire a beautiful family home, set within substantial mature garden grounds with stunning views over the town.

The current owners have curated a distinctive family home with a first-class specification. The generously proportioned, flexible layout of apartments, the excellent level of workmanship and the extremely pretty rural location are jus some of the aspects certain to prove popular with discerning buyers.