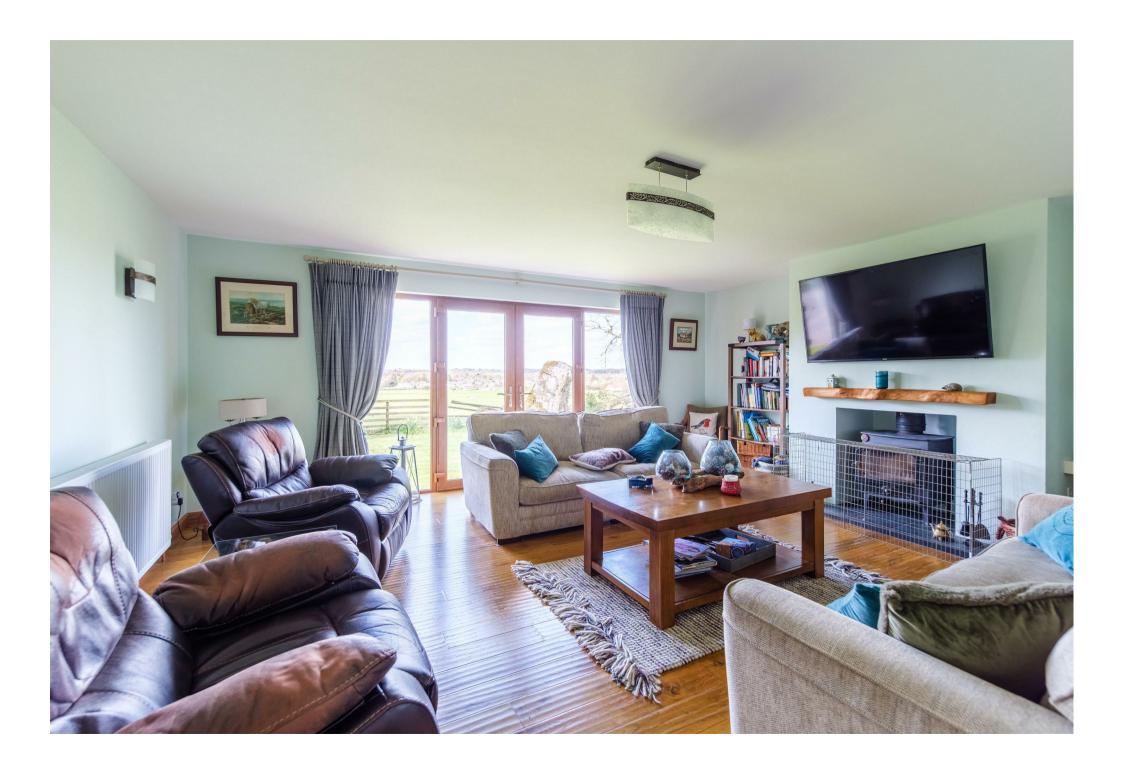

On entering this well-appointed bungalow, the accommodation extends to; bright and welcoming reception hallway with storage off, formal lounge with picture window affording views over the surrounding countryside and feature lo burning stove, quality fitted solid wood farmhouse style kitchen with breakfast bar and open plan to dining room, family/morning room and games/tv room. This layout of apartments is perfect for family living, cooking and entertaining.