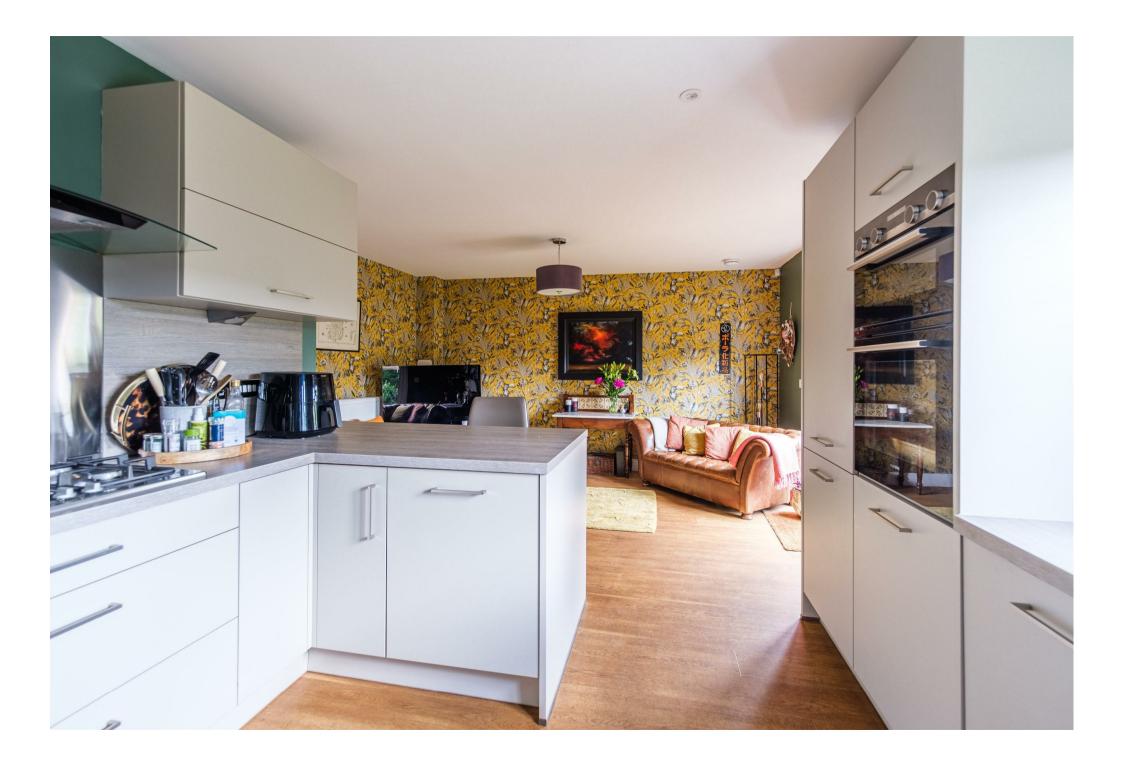

Behind the attractive facade, the stylishly presented interior comprises; entrance vestibule, welcoming reception hallway, cloaks/wc, formal front facing lounge, modern fitted dining kitchen with integrated appliances and breakfast bar, oper to living/dining area with French doors opening onto the well-tended rear garden. The ground floor accommodation is completed with a separate utility room with access to the integral garage and side garden.