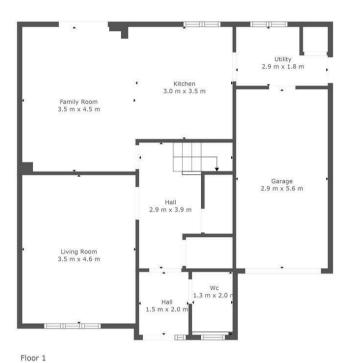

Behind the attractive facade, the stylishly presented interior comprises; entrance vestibule, welcoming reception hallway, cloaks/wc, formal front facing lounge, modern fitted dining kitchen with integrated appliances and breakfast bar, oper to living/dining area with French doors opening onto the well-tended rear garden. The ground floor accommodation is completed with a separate utility room with access to the integral garage and side garden.

Bathroom 2.2 m x 2.4 m Bedroom 2.9 m x 3.7 m Bedroom 3.5 m x 4.3 m Bathroom 2.9 m x 1.9 m Bedroom 2.9 m x 2.9 m Hall 2.9 m x 5.0 m Bedroom 3.5 m x 2.8 m Bathroom 2.9 m x 1.9 m

Floor 2

cruive

TOTAL: 151 m2 FLOOR 1: 67 m2, FLOOR 2: 84 m2 EXCLUDED AREAS: GARAGE: 16 m2