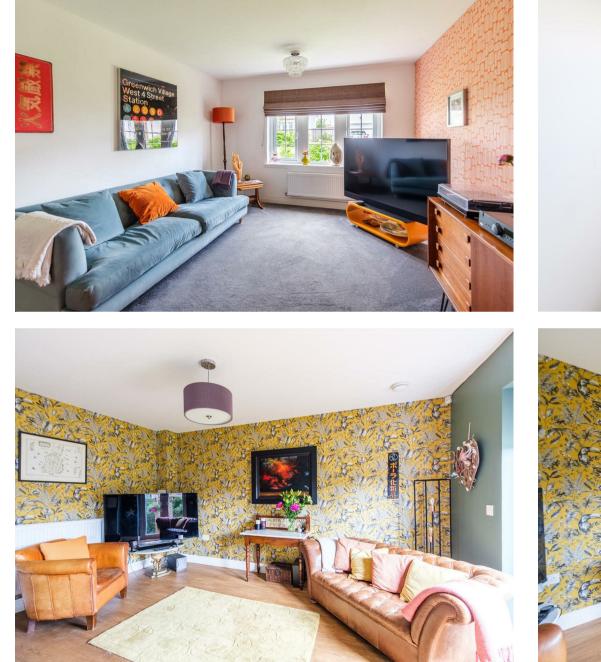

Behind the attractive facade, the stylishly presented interior comprises; entrance vestibule, welcoming reception hallway, cloaks/wc, formal front facing lounge, modern fitted dining kitchen with integrated appliances and breakfast bar, oper to living/dining area with French doors opening onto the well-tended rear garden. The ground floor accommodation is completed with a separate utility room with access to the integral garage and side garden.