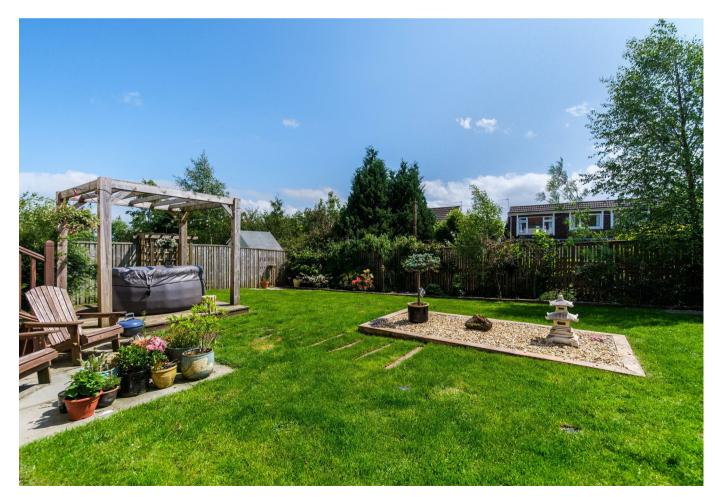

Behind the attractive facade, the stylishly presented interior comprises; entrance vestibule, welcoming reception hallway, cloaks/wc, formal front facing lounge, modern fitted dining kitchen with integrated appliances and breakfast bar, oper to living/dining area with French doors opening onto the well-tended rear garden. The ground floor accommodation is completed with a separate utility room with access to the integral garage and side garden.