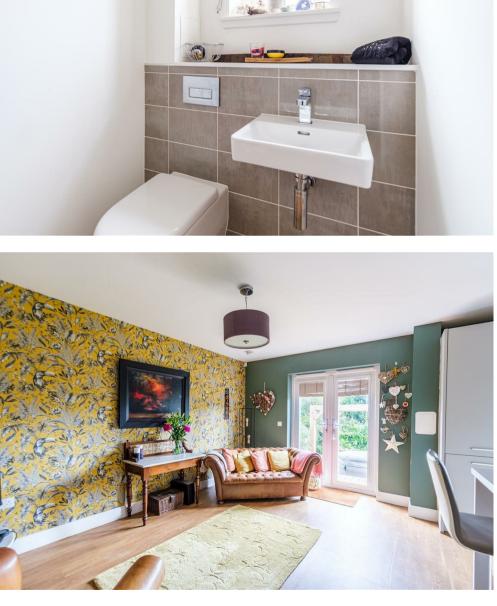

Behind the attractive facade, the stylishly presented interior comprises; entrance vestibule, welcoming reception hallway, cloaks/wc, formal front facing lounge, modern fitted dining kitchen with integrated appliances and breakfast bar, oper to living/dining area with French doors opening onto the well-tended rear garden. The ground floor accommodation is completed with a separate utility room with access to the integral garage and side garden.