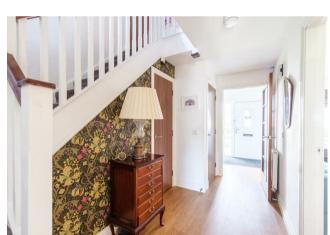

Behind the attractive facade, the stylishly presented interior comprises; entrance vestibule, welcoming reception hallway, cloaks/wc, formal front facing lounge, modern fitted dining kitchen with integrated appliances and breakfast bar, oper to living/dining area with French doors opening onto the well-tended rear garden. The ground floor accommodation is completed with a separate utility room with access to the integral garage and side garden.