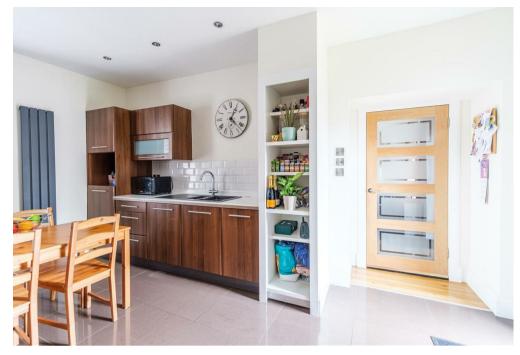

The generous accommodation comprises, reception hallway, formal lounge with deep recessed windows of the era and open working fire, three-piece family bathroom, modern fitted dining size kitcher with range cooker, pantry cupboard and direct access onto a large patio area ideal for outdoor entertaining.