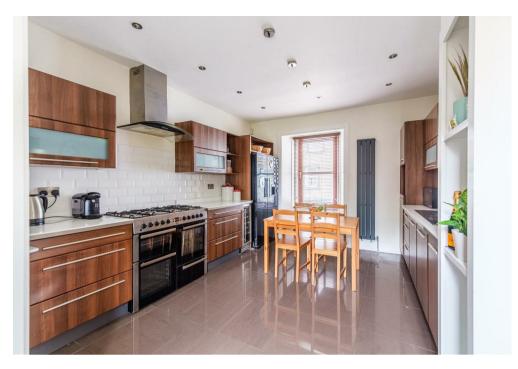

The generous accommodation comprises, reception hallway, formal lounge with deep recessed windows of the era and open working fire, three-piece family bathroom, modern fitted dining size kitcher with range cooker, pantry cupboard and direct access onto a large patio area ideal for outdoor entertaining.