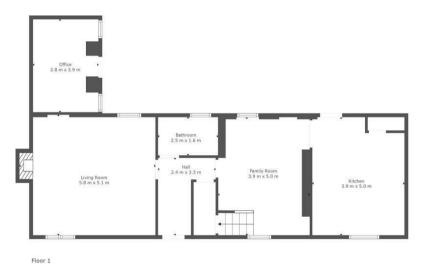

The generous accommodation comprises, reception hallway, formal lounge with deep recessed windows of the era and open working fire, three-piece family bathroom, modern fitted dining size kitcher with range cooker, pantry cupboard and direct access onto a large patio area ideal for outdoor entertaining.

# TOTAL: 131 m2 FLOOR 1: 90 m2, FLOOR 2: 41 m2 EXCLUDED AREAS: " ": 42 m2, FIREPLACE: 0 m2, LOW CEILING: 37 m2, BAY WINDOW: 2 m2

This Floorplan Is Intended To Give An Indication Of The Layout Only.

South Lanarkshire