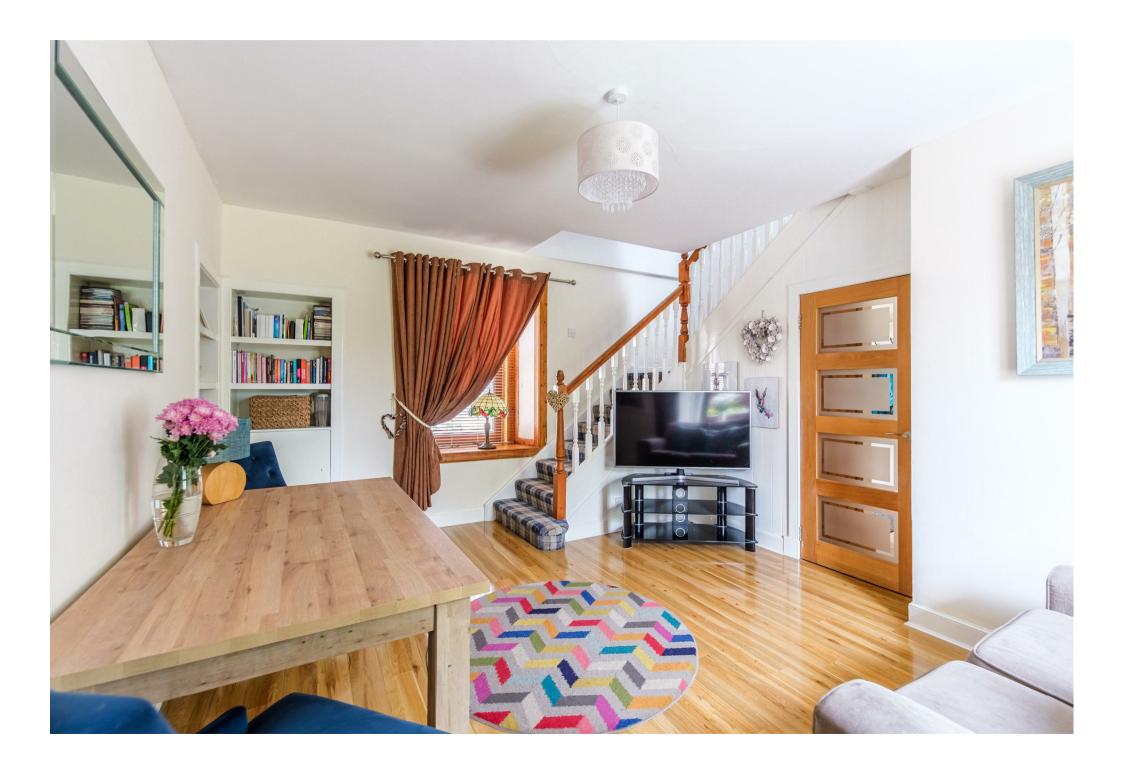

The generous accommodation comprises, reception hallway, formal lounge with deep recessed windows of the era and open working fire, three-piece family bathroom, modern fitted dining size kitcher with range cooker, pantry cupboard and direct access onto a large patio area ideal for outdoor entertaining.