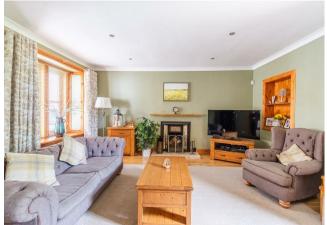

The generous accommodation comprises, reception hallway, formal lounge with deep recessed windows of the era and open working fire, three-piece family bathroom, modern fitted dining size kitcher with range cooker, pantry cupboard and direct access onto a large patio area ideal for outdoor entertaining.