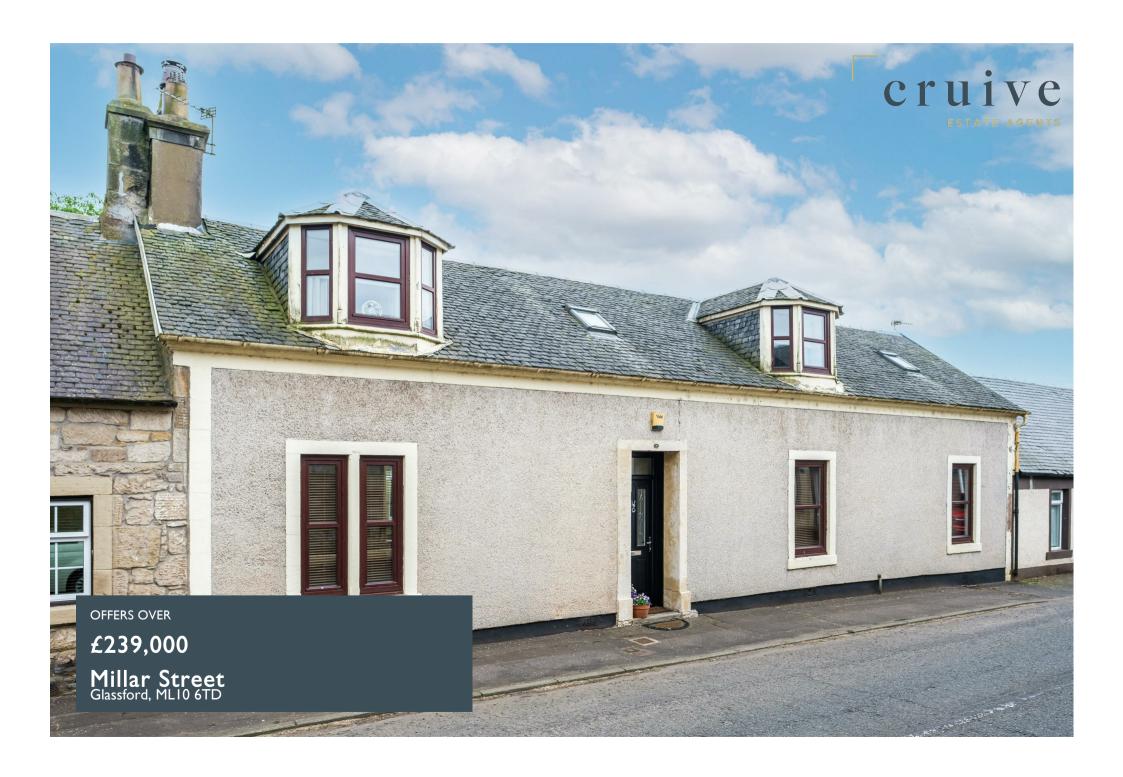

## **PROPERTY SUMMARY**

Located within the picturesque village of Glassford is this charming and deceptively spacious traditional cottage. Built circa 1870 this beautiful family home has an abundance of character, extensive an mature rear gardens, and stunning views over the surrounding countryside.

The generous accommodation comprises, reception hallway, formal lounge with deep recessed windows of the era and open working fire, three-piece family bathroom, modern fitted dining size kitcher with range cooker, pantry cupboard and direct access onto a large patio area ideal for outdoor entertaining.