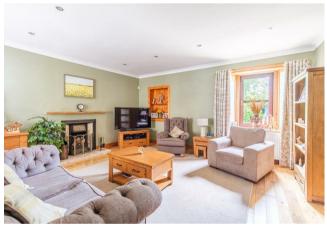

The generous accommodation comprises, reception hallway, formal lounge with deep recessed windows of the era and open working fire, three-piece family bathroom, modern fitted dining size kitcher with range cooker, pantry cupboard and direct access onto a large patio area ideal for outdoor entertaining.