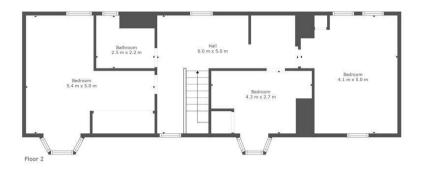

Located on the first floor is a spacious upper landing currently being utilised as a study area, three well-appointed bedrooms with storage and a second three-piece family bathroom

In addition to the main internal apartments is a useful self-contained office/studio to the rea of the property. Further benefits of this lovely home include gas central heating, double glazing and substantia and well-established rear gardens with patio area, sheltered sundeck area, lawn and a variety of trees, shrubs, and perennials.

# TOTAL: 131 m2 FLOOR 1: 90 m2, FLOOR 2: 41 m2 EXCLUDED AREAS: " ": 42 m2, FIREPLACE: 0 m2, LOW CEILING: 37 m2, BAY WINDOW: 2 m2

This Floorplan Is Intended To Give An Indication Of The Layout Only.

South Lanarkshire