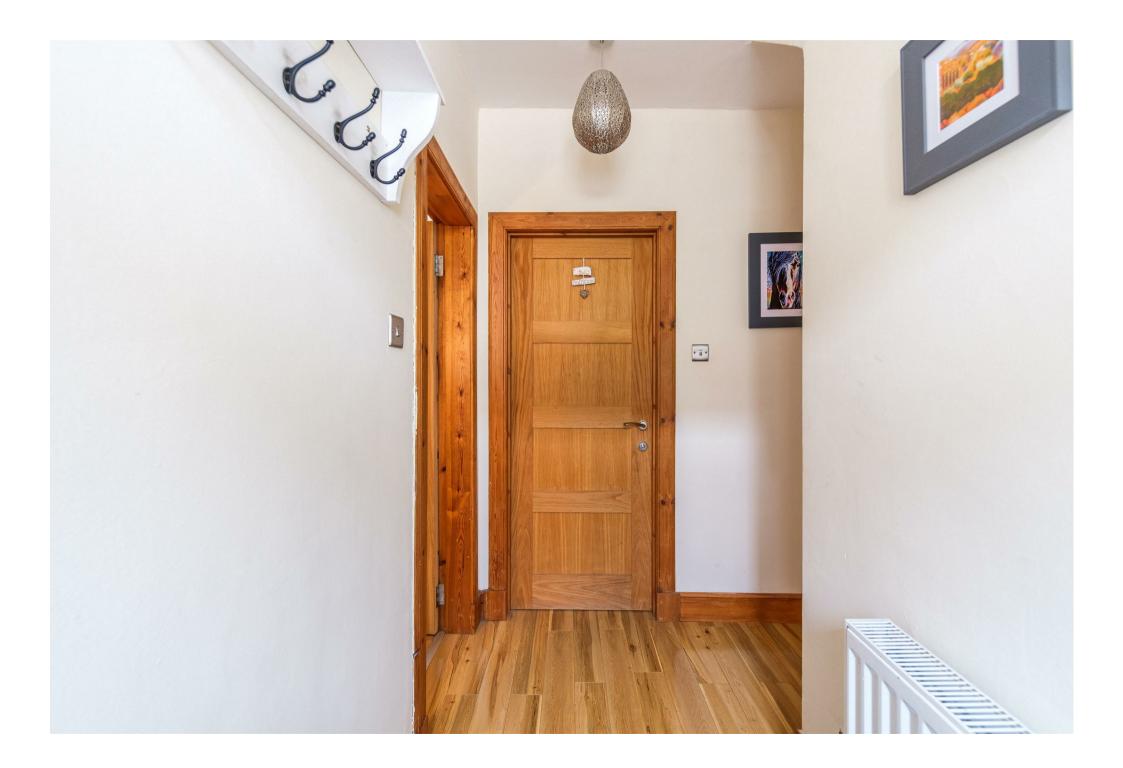

The generous accommodation comprises, reception hallway, formal lounge with deep recessed windows of the era and open working fire, three-piece family bathroom, modern fitted dining size kitcher with range cooker, pantry cupboard and direct access onto a large patio area ideal for outdoor entertaining.