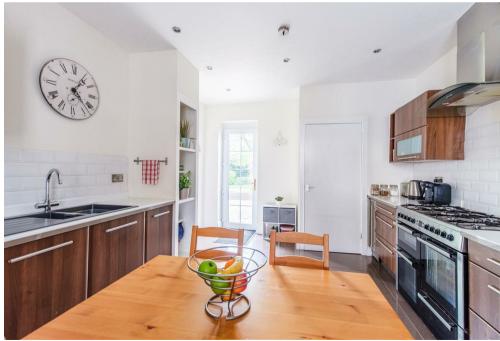

The generous accommodation comprises, reception hallway, formal lounge with deep recessed windows of the era and open working fire, three-piece family bathroom, modern fitted dining size kitcher with range cooker, pantry cupboard and direct access onto a large patio area ideal for outdoor entertaining.