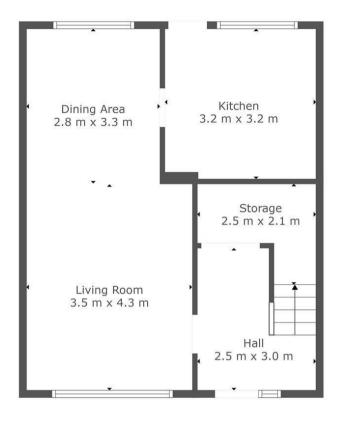

The well-appointed layout of apartments comprises; bright reception hallway, substantial lounge and dining area and fitted kitchen with access to rear garden. The ground floor accommodation is completed with a large walk-in storage cupboard off the hallway.

### **VIEWINGS**

By prior appointment only

Floor 1 Floor 2

TOTAL: 88 m2 FLOOR 1: 42 m2, FLOOR 2: 46 m2 EXCLUDED AREAS: STORAGE: 4 m2

This Floorplan Is Intended To Give An Indication Of The Layout Only.

Agents Note: Whilst every care has been taken to prepare these particulars, they are for guidance purposes only. All measurements are approximate and are for general guidance purposes only and whilst every care has been taken to ensure their accuracy, they should not be relied upon and potential buyers/tenants are advised to recheck the measurements