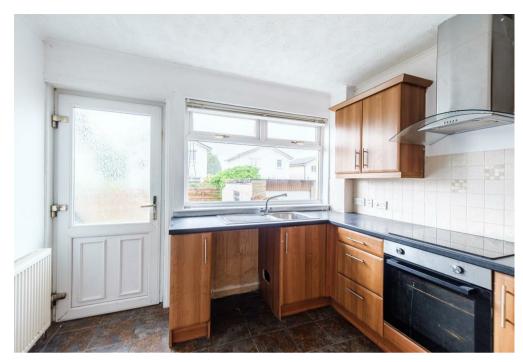

The well-appointed layout of apartments comprises; bright reception hallway, substantial lounge and dining area and fitted kitchen with access to rear garden. The ground floor accommodation is completed with a large walk-in storage cupboard off the hallway.