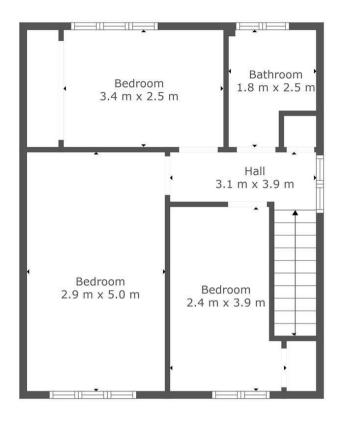

Accessed via an upper landing are three good sized bedrooms, a three-piece family bathroom with over-bath shower and storage.

The property further benefits from gas central heating, double glazing, front and rear gardens; rear garden fully enclosed with lawn and patio areas, detached garage, and driveway.

### **VIEWINGS**

By prior appointment only

Floor 1 Floor 2

TOTAL: 88 m2 FLOOR 1: 42 m2, FLOOR 2: 46 m2 EXCLUDED AREAS: STORAGE: 4 m2

This Floorplan Is Intended To Give An Indication Of The Layout Only.

Agents Note: Whilst every care has been taken to prepare these particulars, they are for guidance purposes only. All measurements are approximate and are for general guidance purposes only and whilst every care has been taken to ensure their accuracy, they should not be relied upon and potential buyers/tenants are advised to recheck the measurements