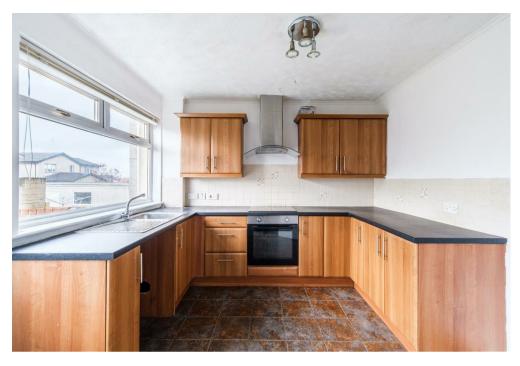

The well-appointed layout of apartments comprises; bright reception hallway, substantial lounge and dining area and fitted kitchen with access to rear garden. The ground floor accommodation is completed with a large walk-in storage cupboard off the hallway.