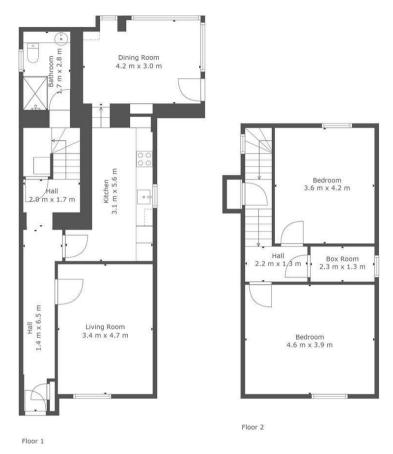

At ground level the spacious accommodation comprises; reception hallway, storage cupboard, bright front facing lounge, newly fitted dining size kitchen with over, hob and hood with space for appliance and family/dining room with access to rear garden.

Accessed via a middle landing on the stone turned staircase is a three-piece shower room. On the upper landing are two double bedrooms; one with built in storage. The first-floor accommodation is completed by a box room/study which would make a perfect walk-in dressing room.

#### TOTAL: 112 m2 FLOOR 1: 67 m2, FLOOR 2: 45 m2 EXCLUDED AREAS: BAY WINDOW: 0 m2

This Floorplan Is Intended To Give An Indication Of The Layout Only.

9 Townhead Street Strathaven MLI0 6AB OFFICE DETAILS
01357 510088