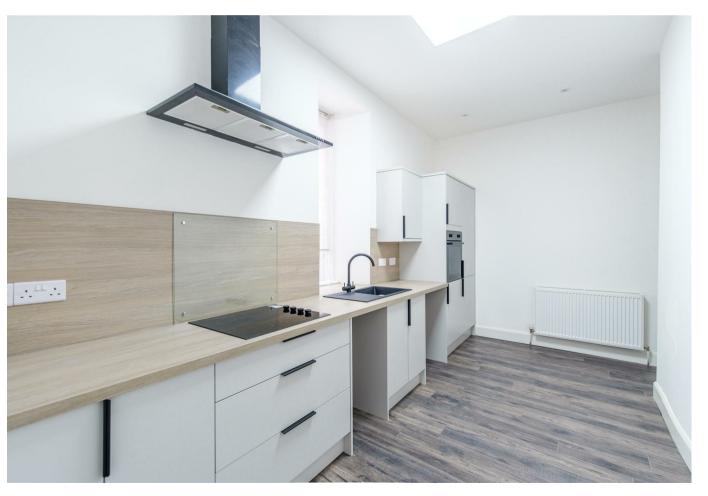

At ground level the spacious accommodation comprises; reception hallway, storage cupboard, bright front facing lounge, newly fitted dining size kitchen with over, hob and hood with space for appliance and family/dining room with access to rear garden.