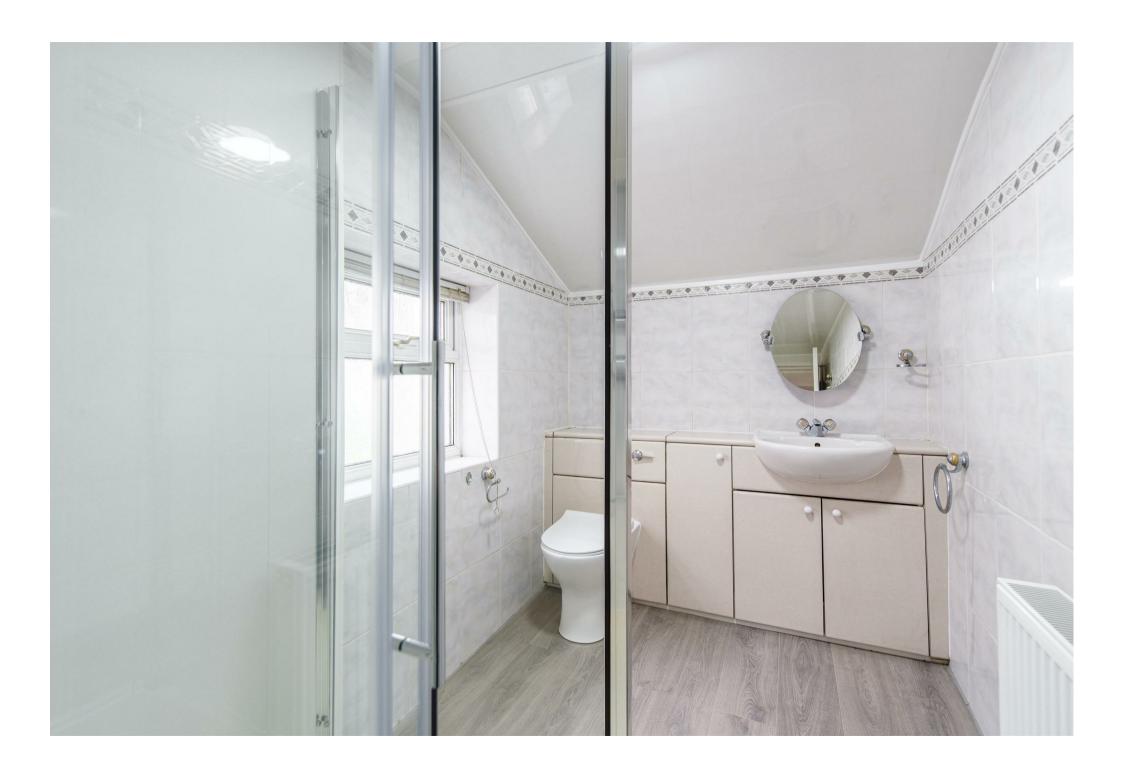

Accessed via a middle landing on the stone turned staircase is a three-piece shower room. On the upper landing are two double bedrooms; one with built in storage. The first-floor accommodation is completed by a box room/study which would make a perfect walk-in dressing room.