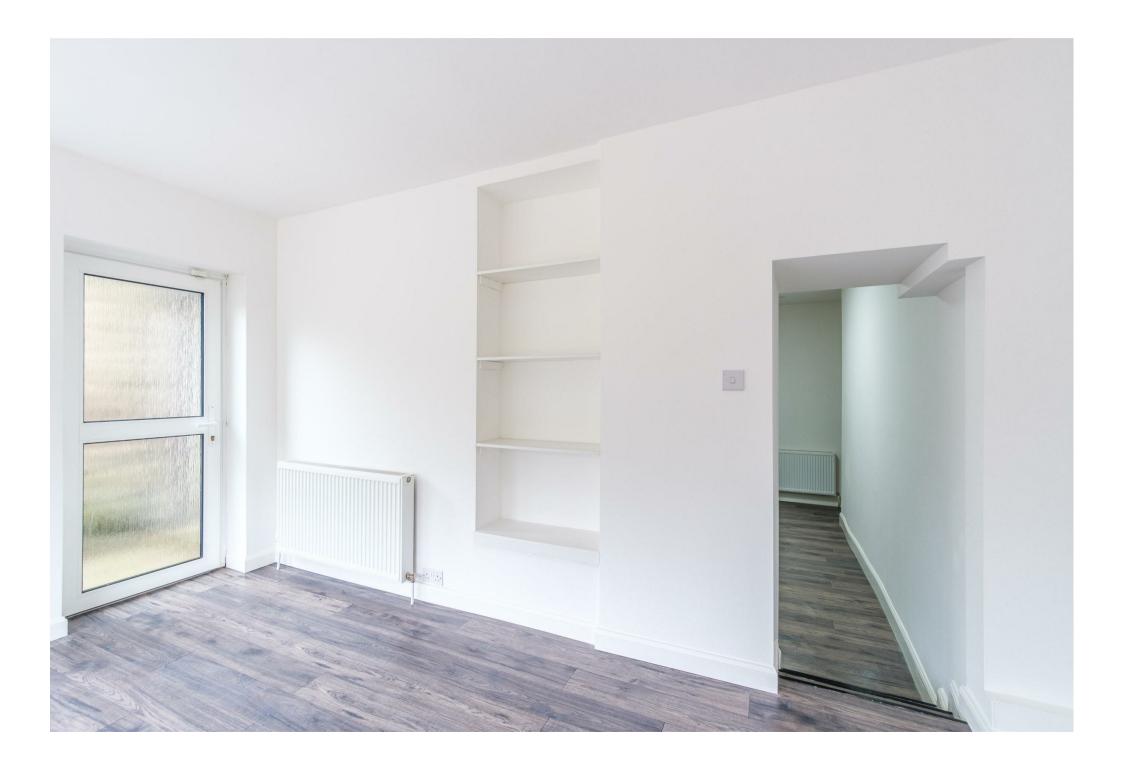

At ground level the spacious accommodation comprises; reception hallway, storage cupboard, bright front facing lounge, newly fitted dining size kitchen with over, hob and hood with space for appliance and family/dining room with access to rear garden.