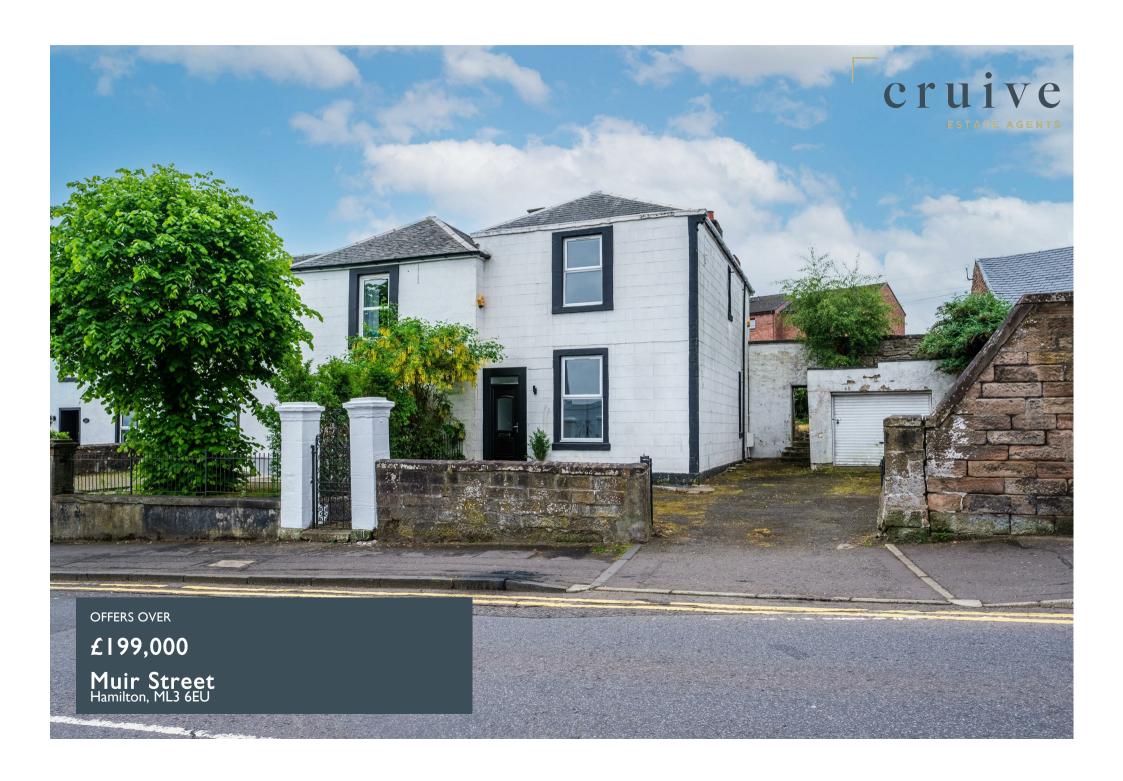

# **PROPERTY SUMMARY**

Substantial traditional refurbished end of terrace villa with large South facing garden, garage, driveway and both front and rear access. Built circa 1900, with high ceilings, period features and central location, this lovely property is sure to make a fantastic home.