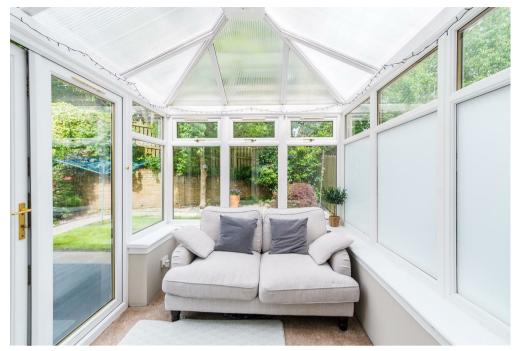

At ground level the well-appointed accommodation extends to; reception hallway, cloaks/wc, fitted kitchen with oven, hob and hood, spacious front facing lounge open to dining room with French doors leading to conservatory. This layou of public rooms is ideal for family living. Located on the upper level are three generously proportioned bedrooms: master with en-suite shower room and a three-piece family bathroom with over-bath shower.

This lovely family home further benefits from gas central heating, double glazing, driveway, and well-established gardens. The fully enclosed and very private rear garden is a safe space for children playing and a great area for entertaining wi