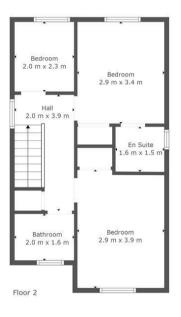

At ground level the well-appointed accommodation extends to; reception hallway, cloaks/wc, fitted kitchen with oven, hob and hood, spacious front facing lounge open to dining room with French doors leading to conservatory. This layou of public rooms is ideal for family living. Located on the upper level are three generously proportioned bedrooms: master with en-suite shower room and a three-piece family bathroom with over-bath shower.

#### TOTAL: 85 m2 FLOOR 1: 43 m2, FLOOR 2: 42 m2 EXCLUDED AREAS: SUN ROOM: 8 m2

This Floorplan Is Intended To Give An Indication Of The Layout Only.