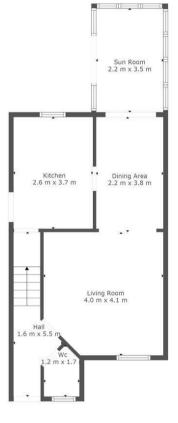

#### TOTAL: 85 m2 FLOOR 1: 43 m2, FLOOR 2: 42 m2 EXCLUDED AREAS: SUN ROOM: 8 m2

This Floorplan Is Intended To Give An Indication Of The Layout Only.