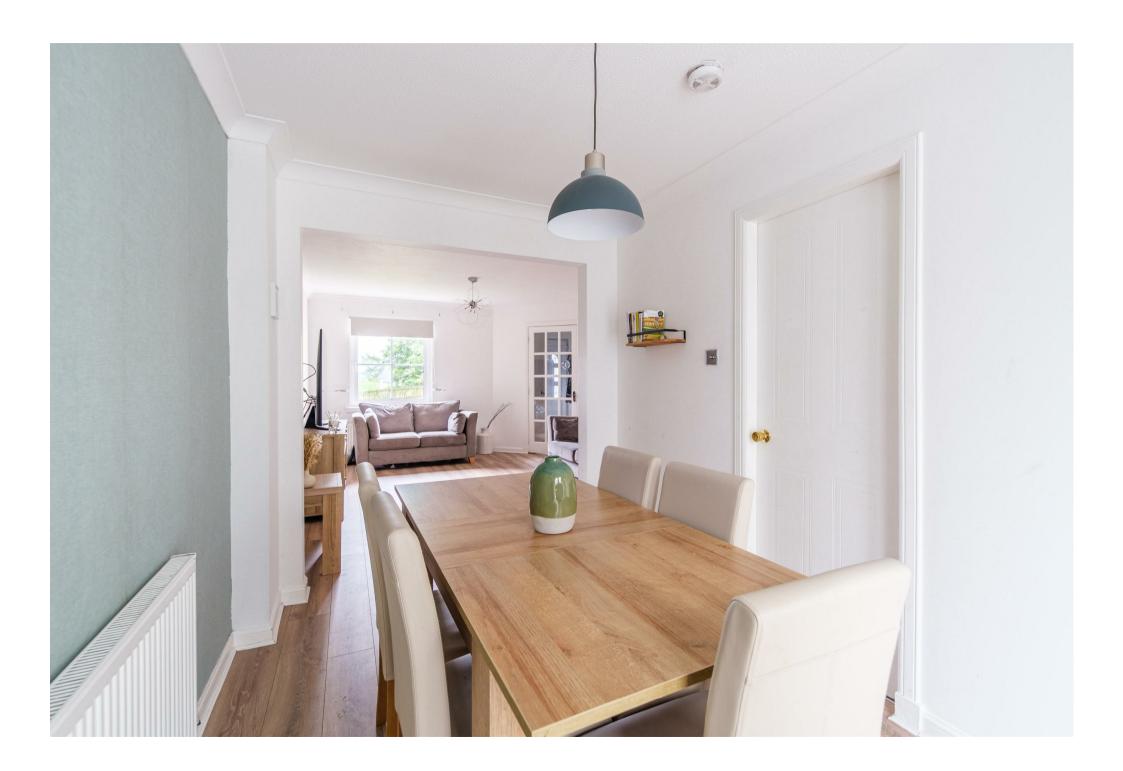

At ground level the well-appointed accommodation extends to; reception hallway, cloaks/wc, fitted kitchen with oven, hob and hood, spacious front facing lounge open to dining room with French doors leading to conservatory. This layou of public rooms is ideal for family living. Located on the upper level are three generously proportioned bedrooms: master with en-suite shower room and a three-piece family bathroom with over-bath shower.