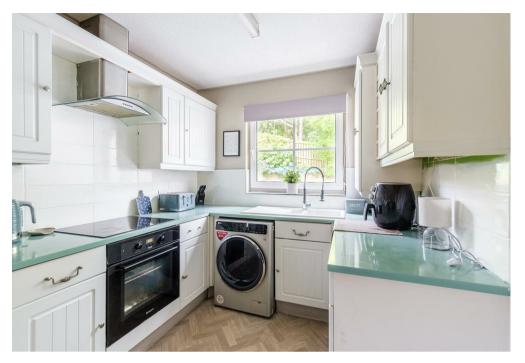

At ground level the well-appointed accommodation extends to; reception hallway, cloaks/wc, fitted kitchen with oven, hob and hood, spacious front facing lounge open to dining room with French doors leading to conservatory. This layou of public rooms is ideal for family living. Located on the upper level are three generously proportioned bedrooms: master with en-suite shower room and a three-piece family bathroom with over-bath shower.