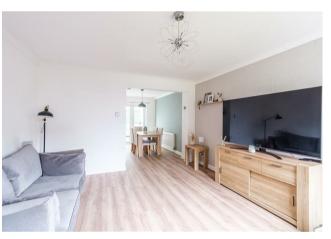

At ground level the well-appointed accommodation extends to; reception hallway, cloaks/wc, fitted kitchen with oven, hob and hood, spacious front facing lounge open to dining room with French doors leading to conservatory. This layou of public rooms is ideal for family living. Located on the upper level are three generously proportioned bedrooms: master with en-suite shower room and a three-piece family bathroom with over-bath shower.