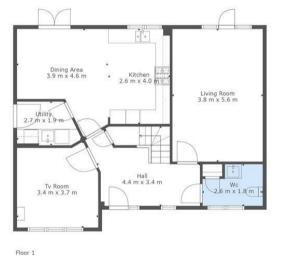

With manicured front gardens and a handsome facade, this imposing villa offers flexible family living over two levels. At ground level the immaculate interior extends to bright and airy reception hallway, large lounge offering privacy being positioned to the rear of property, with French doors leading onto garden, cloaks/wc, family/tv room, generous dining size modern fitted kitchen with integral appliances.

5

Floor 2

cruive

ESTATE AGENTS

TOTAL: 161 m2 FLOOR 1: 81 m2, FLOOR 2: 80 m2 EXCLUDED AREAS: PATIO: 53 m2, GARDEN: 69 m2, GARAGE: 18 m2, " ": 1 m2, OPEN TO BELOW: 1 m2

This Floorplan Is Intended To Give An Indication Of The Layout Only.