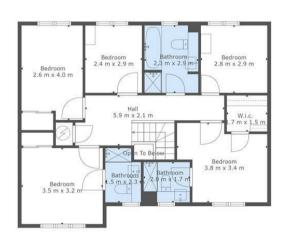

On the first floor accessed via an upper hallway are five well-appointed bedrooms; two with ensuite facility and master with walk-in wardrobe. The first-floor accommodation is completed with a four-piece family bathroom.

5

Floor 2

cruive

ESTATE AGENTS

TOTAL: 161 m2 FLOOR 1: 81 m2, FLOOR 2: 80 m2 EXCLUDED AREAS: PATIO: 53 m2, GARDEN: 69 m2, GARAGE: 18 m2, " ": 1 m2, OPEN TO BELOW: 1 m2

This Floorplan Is Intended To Give An Indication Of The Layout Only.