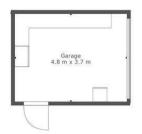

This lovely family home ideally is further enhanced by gas central heating, double glazing, tasteful, fresh decor throughout, well-tended gardens and double detached garage. The property is also perfectly located for excellent local schooling.

5

Floor 2

cruive

ESTATE AGENTS

TOTAL: 161 m2 FLOOR 1: 81 m2, FLOOR 2: 80 m2 EXCLUDED AREAS: PATIO: 53 m2, GARDEN: 69 m2, GARAGE: 18 m2, " ": 1 m2, OPEN TO BELOW: 1 m2

This Floorplan Is Intended To Give An Indication Of The Layout Only.