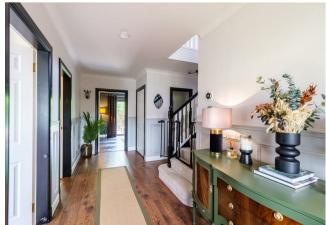

The generous layout of apartments offers flexible living over two levels. On the ground floor the accommodation extends to; broad and welcoming wood panelled reception hallway entered via a canopied porch area, cloaks/wc, family room/bedroom five, formal lounge with feature wood panel and shelving and log burning stove, tv room with patio doors overlooking rear garden, fitted dining size kitchen with range cooker and integral appliances, seperate utility room with access to garden and large pantry cupboard.