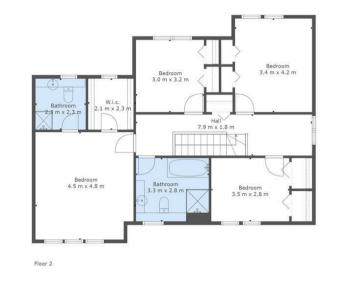

On the upper level you will find four well-appointed bedrooms accessed via a bright and airy galleried landing. All four bedrooms have built in storage; master with en-suite shower room and walk-in wardrobe. Completing the first-floor accommodation is a four-piece family bathroom.

TOTAL: 202 m2 FLOOR 1: 103 m2, FLOOR 2: 99 m2 EXCLUDED AREAS: GARAGE: 33 m2, " ": 2 m2, " ": 16 m2, FIREPLACE: 1 m2

This Floorplan Is Intended To Give An Indication Of The Layout Only.