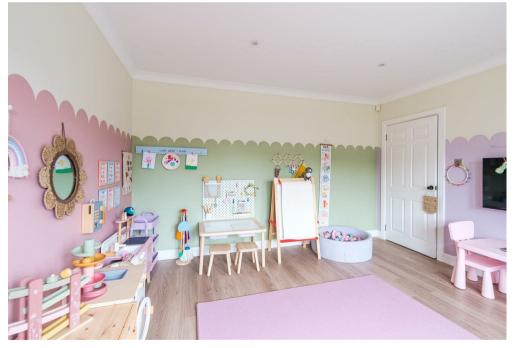

The generous layout of apartments offers flexible living over two levels. On the ground floor the accommodation extends to; broad and welcoming wood panelled reception hallway entered via a canopied porch area, cloaks/wc, family room/bedroom five, formal lounge with feature wood panel and shelving and log burning stove, tv room with patio doors overlooking rear garden, fitted dining size kitchen with range cooker and integral appliances, seperate utility room with access to garden and large pantry cupboard.