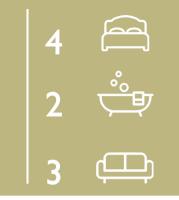

The generous layout of apartments offers flexible living over two levels. On the ground floor the accommodation extends to; broad and welcoming wood panelled reception hallway entered via a canopied porch area, cloaks/wc, family room/bedroom five, formal lounge with feature wood panel and shelving and log burning stove, tv room with patio doors overlooking rear garden, fitted dining size kitchen with range cooker and integral appliances, seperate utility room with access to garden and large pantry cupboard.

On the upper level you will find four well-appointed bedrooms accessed via a bright and airy galleried landing. All four bedrooms have built in storage; master with en-suite shower room and walk-in wardrobe. Completing the first-floor accommodation is a four-piece family bathroom.