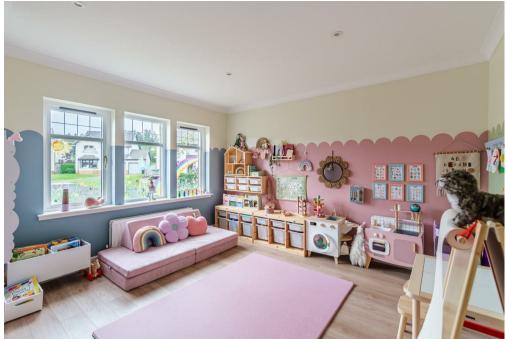

The generous layout of apartments offers flexible living over two levels. On the ground floor the accommodation extends to; broad and welcoming wood panelled reception hallway entered via a canopied porch area, cloaks/wc, family room/bedroom five, formal lounge with feature wood panel and shelving and log burning stove, tv room with patio doors overlooking rear garden, fitted dining size kitchen with range cooker and integral appliances, seperate utility room with access to garden and large pantry cupboard.