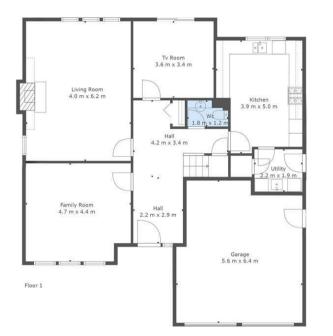

The generous layout of apartments offers flexible living over two levels. On the ground floor the accommodation extends to; broad and welcoming wood panelled reception hallway entered via a canopied porch area, cloaks/wc, family room/bedroom five, formal lounge with feature wood panel and shelving and log burning stove, tv room with patio doors overlooking rear garden, fitted dining size kitchen with range cooker and integral appliances, seperate utility room with access to garden and large pantry cupboard.

On the upper level you will find four well-appointed bedrooms accessed via a bright and airy galleried landing. All four bedrooms have built in storage; master with en-suite shower room and walk-in wardrobe. Completing the first-floor accommodation is a four-piece family bathroom.

TOTAL: 202 m2 FLOOR 1: 103 m2, FLOOR 2: 99 m2 EXCLUDED AREAS: GARAGE: 33 m2, " ": 2 m2, " ": 16 m2, FIREPLACE: 1 m2

This Floorplan Is Intended To Give An Indication Of The Layout Only.