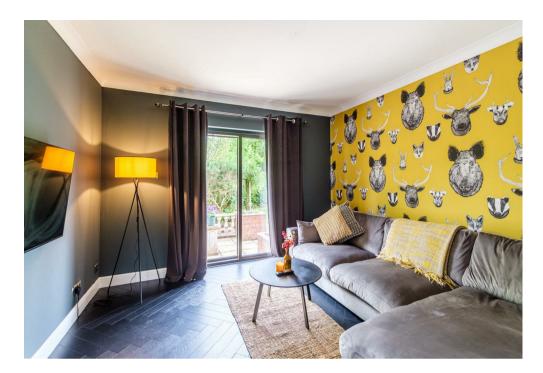

The generous layout of apartments offers flexible living over two levels. On the ground floor the accommodation extends to; broad and welcoming wood panelled reception hallway entered via a canopied porch area, cloaks/wc, family room/bedroom five, formal lounge with feature wood panel and shelving and log burning stove, tv room with patio doors overlooking rear garden, fitted dining size kitchen with range cooker and integral appliances, seperate utility room with access to garden and large pantry cupboard.