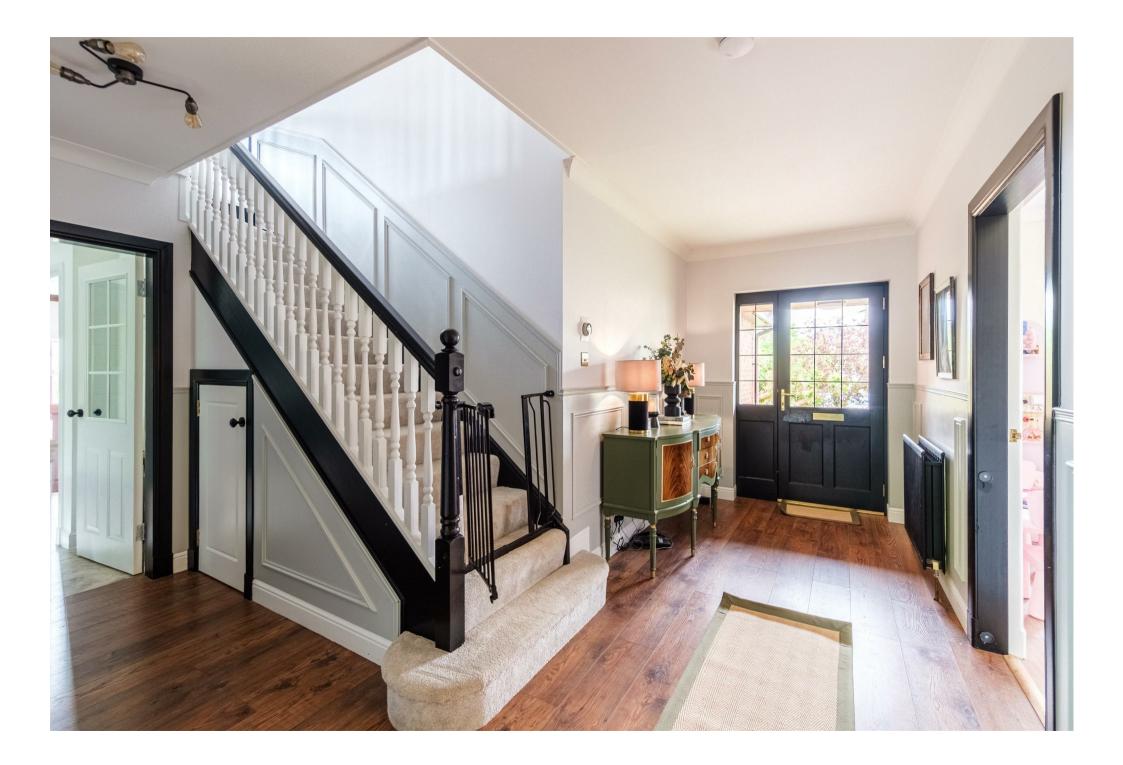

The generous layout of apartments offers flexible living over two levels. On the ground floor the accommodation extends to; broad and welcoming wood panelled reception hallway entered via a canopied porch area, cloaks/wc, family room/bedroom five, formal lounge with feature wood panel and shelving and log burning stove, tv room with patio doors overlooking rear garden, fitted dining size kitchen with range cooker and integral appliances, seperate utility room with access to garden and large pantry cupboard.