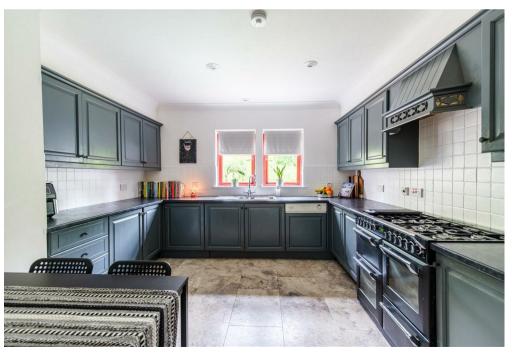

The generous layout of apartments offers flexible living over two levels. On the ground floor the accommodation extends to; broad and welcoming wood panelled reception hallway entered via a canopied porch area, cloaks/wc, family room/bedroom five, formal lounge with feature wood panel and shelving and log burning stove, tv room with patio doors overlooking rear garden, fitted dining size kitchen with range cooker and integral appliances, seperate utility room with access to garden and large pantry cupboard.