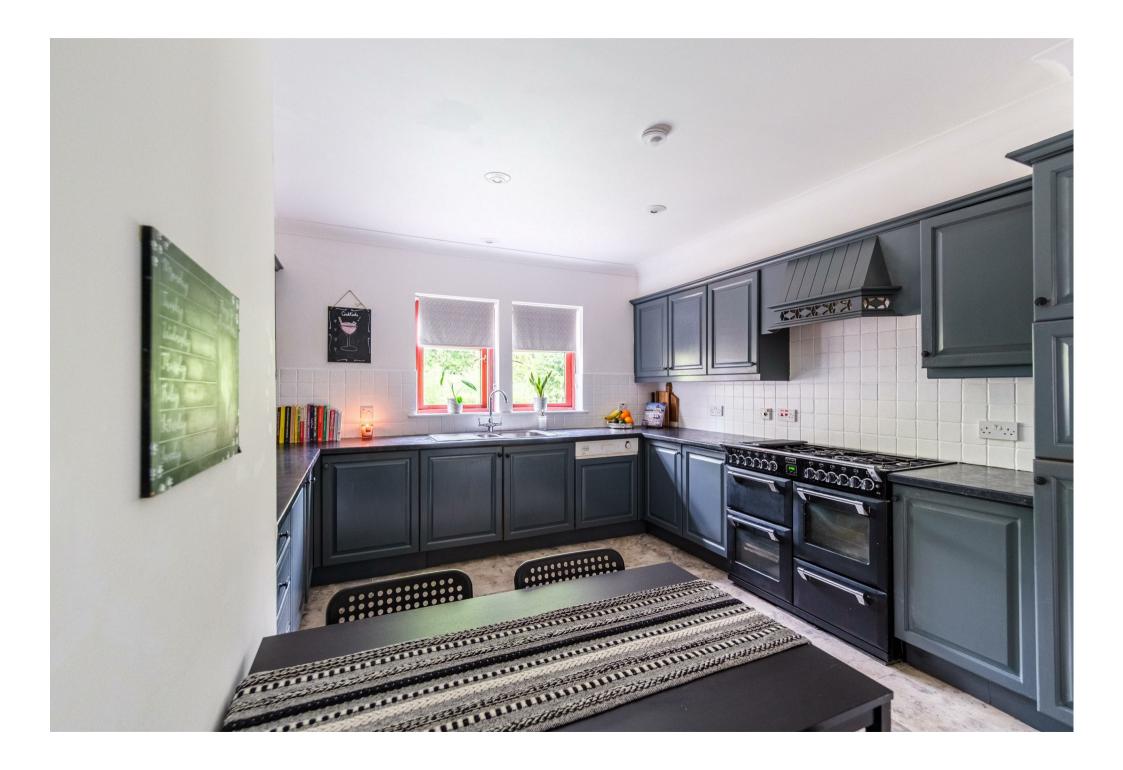

The generous layout of apartments offers flexible living over two levels. On the ground floor the accommodation extends to; broad and welcoming wood panelled reception hallway entered via a canopied porch area, cloaks/wc, family room/bedroom five, formal lounge with feature wood panel and shelving and log burning stove, tv room with patio doors overlooking rear garden, fitted dining size kitchen with range cooker and integral appliances, seperate utility room with access to garden and large pantry cupboard.