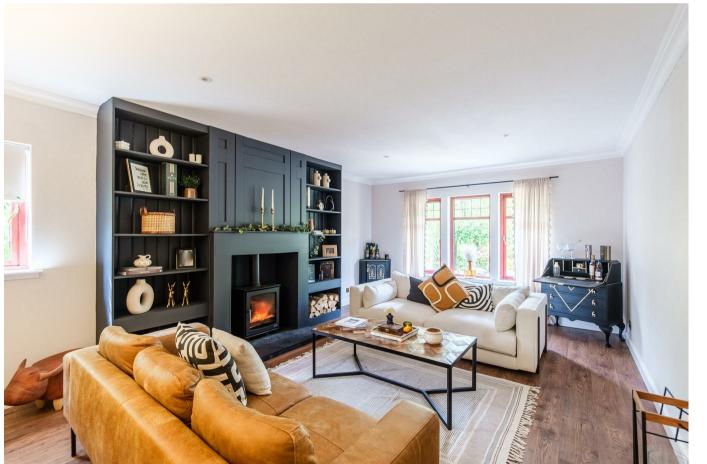

The generous layout of apartments offers flexible living over two levels. On the ground floor the accommodation extends to; broad and welcoming wood panelled reception hallway entered via a canopied porch area, cloaks/wc, family room/bedroom five, formal lounge with feature wood panel and shelving and log burning stove, tv room with patio doors overlooking rear garden, fitted dining size kitchen with range cooker and integral appliances, seperate utility room with access to garden and large pantry cupboard.