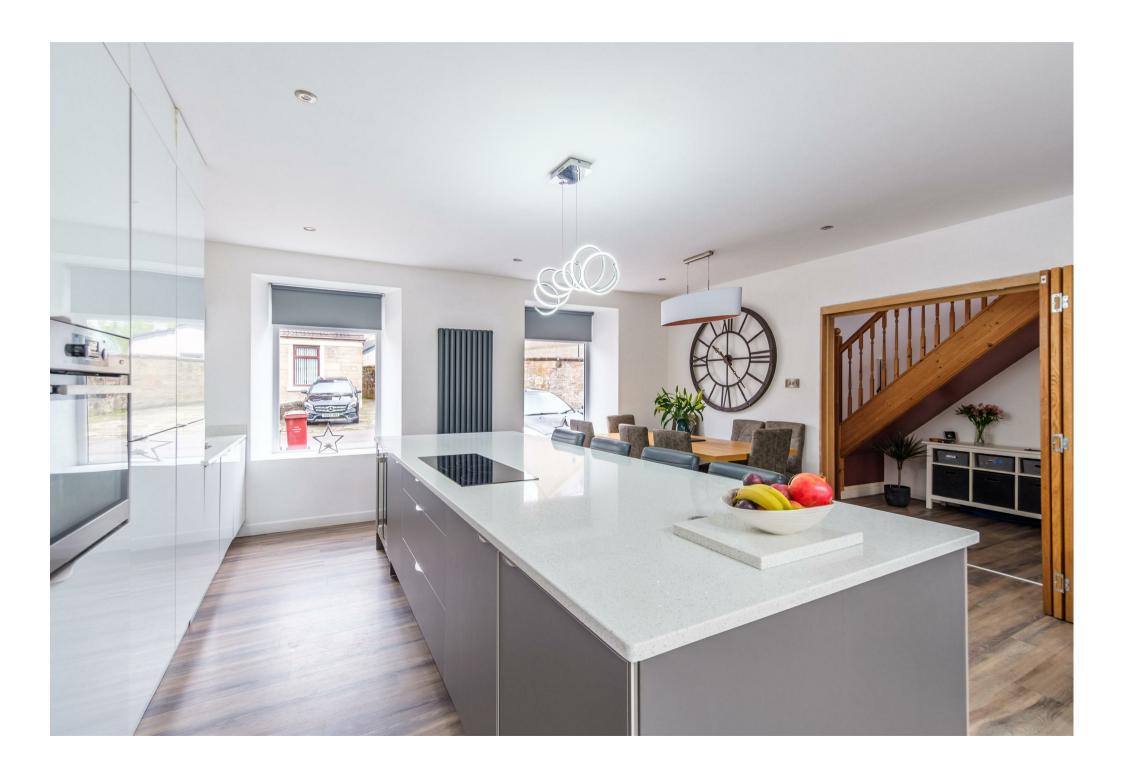

On internal inspection viewers will appreciate the level of workmanship that has gone into making this property a contemporary and family friendly home without compromising its character.

The ground level accommodation extends to a broad and welcoming reception hallway with bifold doors leading to the heart of this lovely home; the substantial kitchen, living and dining space. The stunning modern fitted kitchen complet with large island, plenty of base and wall mounted units and integrated appliances is open to the dining area and a striking double height living area with feature log burning stove and flooded with light from two skylights and bifold doors leading onto a substantial sundeck. Also accessed from the hallway are two double bedrooms, two storage cupboards and a luxury 'hotel worthy' five-piece bathroom.