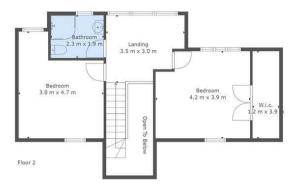

4

2

2

Floor 1

# TOTAL: 147 m2 FLOOR 1: 100 m2, FLOOR 2: 47 m2 EXCLUDED AREAS: LOW CEILING: 7 m2, OPEN TO BELOW: 5 m2

This Floorplan Is Intended To Give An Indication Of The Layout Only.