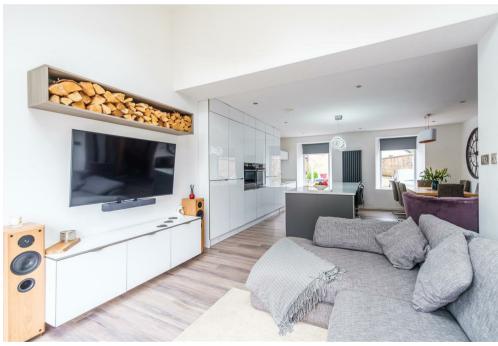

On internal inspection viewers will appreciate the level of workmanship that has gone into making this property a contemporary and family friendly home without compromising its character.

The ground level accommodation extends to a broad and welcoming reception hallway with bifold doors leading to the heart of this lovely home; the substantial kitchen, living and dining space. The stunning modern fitted kitchen complet with large island, plenty of base and wall mounted units and integrated appliances is open to the dining area and a striking double height living area with feature log burning stove and flooded with light from two skylights and bifold doors leading onto a substantial sundeck. Also accessed from the hallway are two double bedrooms, two storage cupboards and a luxury 'hotel worthy' five-piece bathroom.