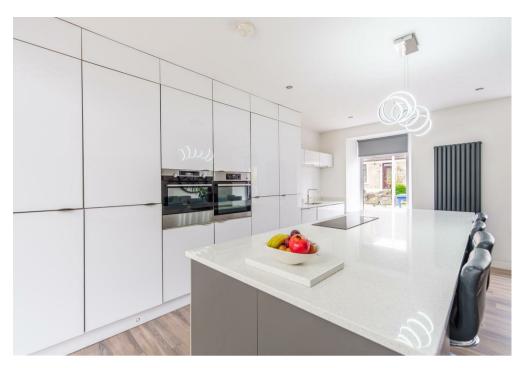

On internal inspection viewers will appreciate the level of workmanship that has gone into making this property a contemporary and family friendly home without compromising its character.

The ground level accommodation extends to a broad and welcoming reception hallway with bifold doors leading to the heart of this lovely home; the substantial kitchen, living and dining space. The stunning modern fitted kitchen complet with large island, plenty of base and wall mounted units and integrated appliances is open to the dining area and a striking double height living area with feature log burning stove and flooded with light from two skylights and bifold doors leading onto a substantial sundeck. Also accessed from the hallway are two double bedrooms, two storage cupboards and a luxury 'hotel worthy' five-piece bathroom.