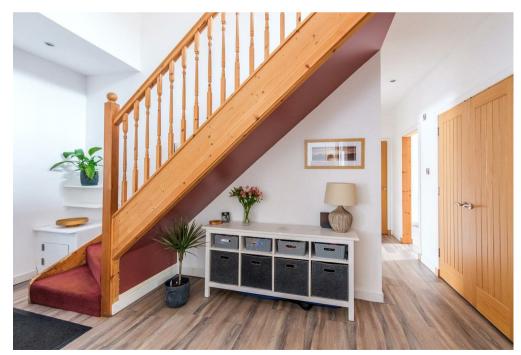

On internal inspection viewers will appreciate the level of workmanship that has gone into making this property a contemporary and family friendly home without compromising its character.

The ground level accommodation extends to a broad and welcoming reception hallway with bifold doors leading to the heart of this lovely home; the substantial kitchen, living and dining space. The stunning modern fitted kitchen complet with large island, plenty of base and wall mounted units and integrated appliances is open to the dining area and a striking double height living area with feature log burning stove and flooded with light from two skylights and bifold doors leading onto a substantial sundeck. Also accessed from the hallway are two double bedrooms, two storage cupboards and a luxury 'hotel worthy' five-piece bathroom.