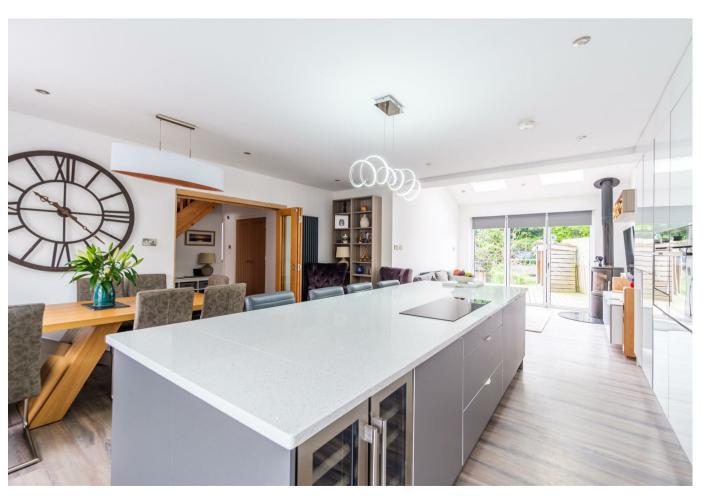

On internal inspection viewers will appreciate the level of workmanship that has gone into making this property a contemporary and family friendly home without compromising its character.

The ground level accommodation extends to a broad and welcoming reception hallway with bifold doors leading to the heart of this lovely home; the substantial kitchen, living and dining space. The stunning modern fitted kitchen complet with large island, plenty of base and wall mounted units and integrated appliances is open to the dining area and a striking double height living area with feature log burning stove and flooded with light from two skylights and bifold doors leading onto a substantial sundeck. Also accessed from the hallway are two double bedrooms, two storage cupboards and a luxury 'hotel worthy' five-piece bathroom.