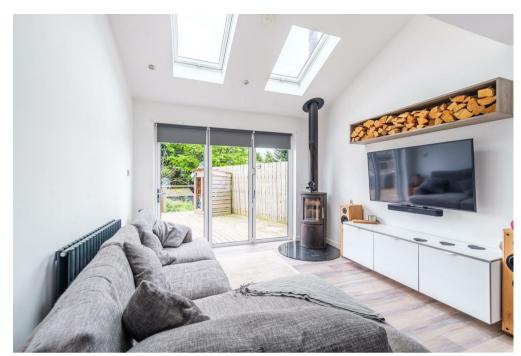

On internal inspection viewers will appreciate the level of workmanship that has gone into making this property a contemporary and family friendly home without compromising its character.

The ground level accommodation extends to a broad and welcoming reception hallway with bifold doors leading to the heart of this lovely home; the substantial kitchen, living and dining space. The stunning modern fitted kitchen complet with large island, plenty of base and wall mounted units and integrated appliances is open to the dining area and a striking double height living area with feature log burning stove and flooded with light from two skylights and bifold doors leading onto a substantial sundeck. Also accessed from the hallway are two double bedrooms, two storage cupboards and a luxury 'hotel worthy' five-piece bathroom.