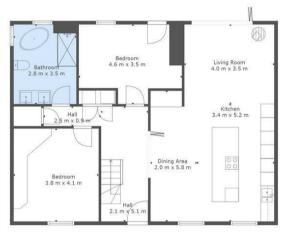

4

2

2

Floor 1

# TOTAL: 147 m2 FLOOR 1: 100 m2, FLOOR 2: 47 m2 EXCLUDED AREAS: LOW CEILING: 7 m2, OPEN TO BELOW: 5 m2

This Floorplan Is Intended To Give An Indication Of The Layout Only.