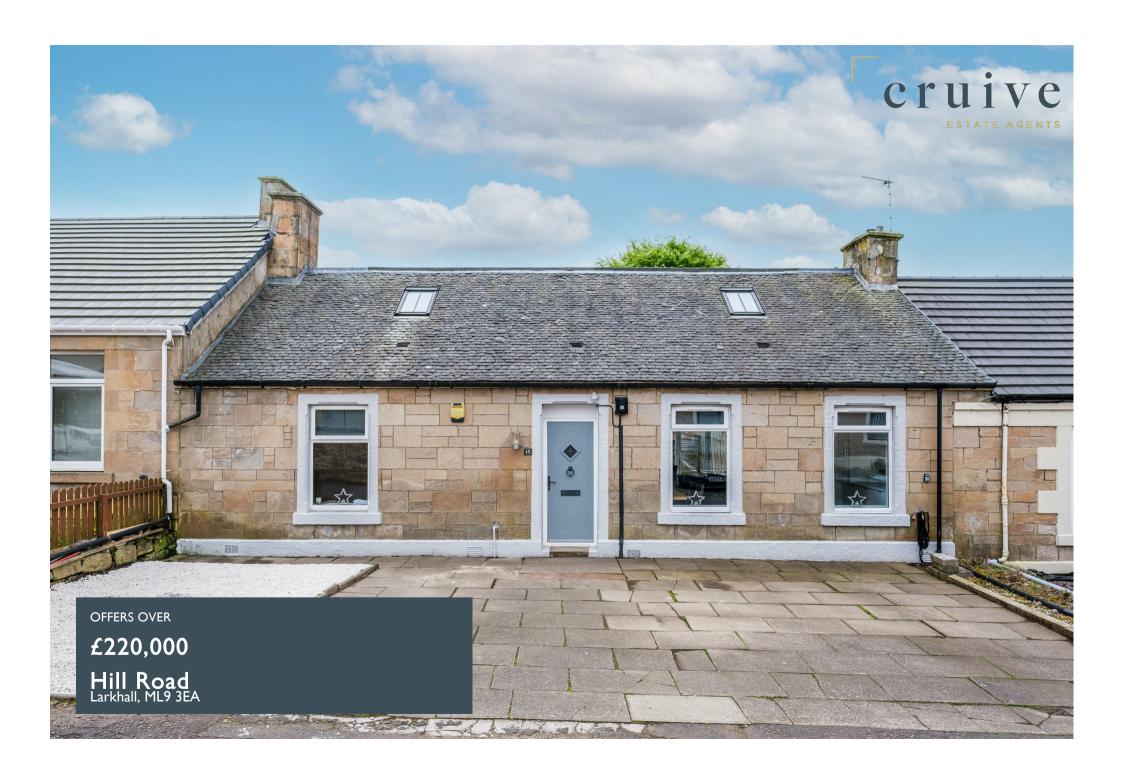

## **PROPERTY SUMMARY**

\*\*\*CLOSING DATE TUESDAY 21ST MAY AT 12PM\*\*\* Well-positioned within the highly desirable Hill Road and on a South facing plot is this charming and deceptively spacious four double bedroom traditional cottage. Behind the attractive blonde sandstone frontage of this professionally extended and reconfigured home is a flexible layout of well-appointed apartments, perfect for family living.

On internal inspection viewers will appreciate the level of workmanship that has gone into making this property a contemporary and family friendly home without compromising its character.

The ground level accommodation extends to a broad and welcoming reception hallway with bifold doors leading to the heart of this lovely home; the substantial kitchen, living and dining space. The stunning modern fitted kitchen complet with large island, plenty of base and wall mounted units and integrated appliances is open to the dining area and a striking double height living area with feature log burning stove and flooded with light from two skylights and bifold doors leading onto a substantial sundeck. Also accessed from the hallway are two double bedrooms, two storage cupboards and a luxury 'hotel worthy' five-piece bathroom.