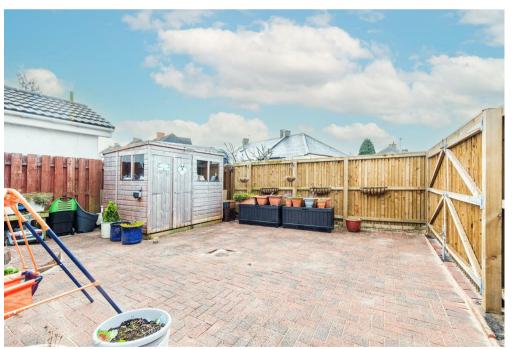

This lovely property also has the advantage of a fully lined and floored attic storage space accessed via a pull down ladder. Further benefits include gas central heating, double glazing, fully enclosed and easily maintained child/dog friendly gardens, gated vehicle access, garden shed and garage.