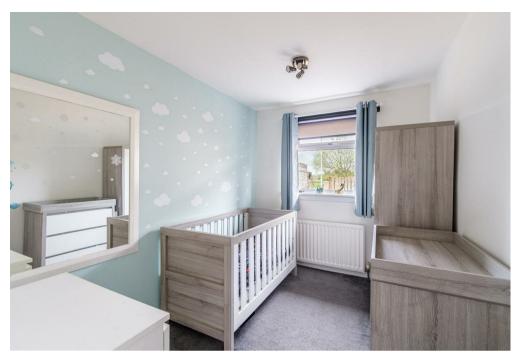

The accommodation comprises; reception hallway, lounge with French doors leading onto patio, fitted kitchen, two good sized bedrooms, three-piece bathroom with over bath shower and larger walk-in storage cupboard in hallway