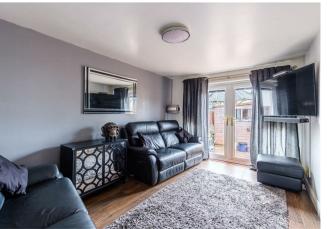

The accommodation comprises; reception hallway, lounge with French doors leading onto patio, fitted kitchen, two good sized bedrooms, three-piece bathroom with over bath shower and larger walk-in storage cupboard in hallway