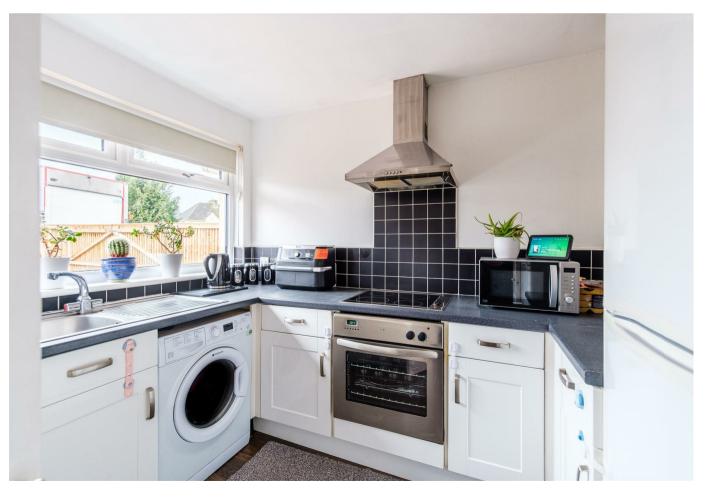

The accommodation comprises; reception hallway, lounge with French doors leading onto patio, fitted kitchen, two good sized bedrooms, three-piece bathroom with over bath shower and larger walk-in storage cupboard in hallway

This lovely property also has the advantage of a fully lined and floored attic storage space accessed via a pull down ladder. Further benefits include gas central heating, double glazing, fully enclosed and easily maintained child/dog friendly gardens, gated vehicle access, garden shed and garage.