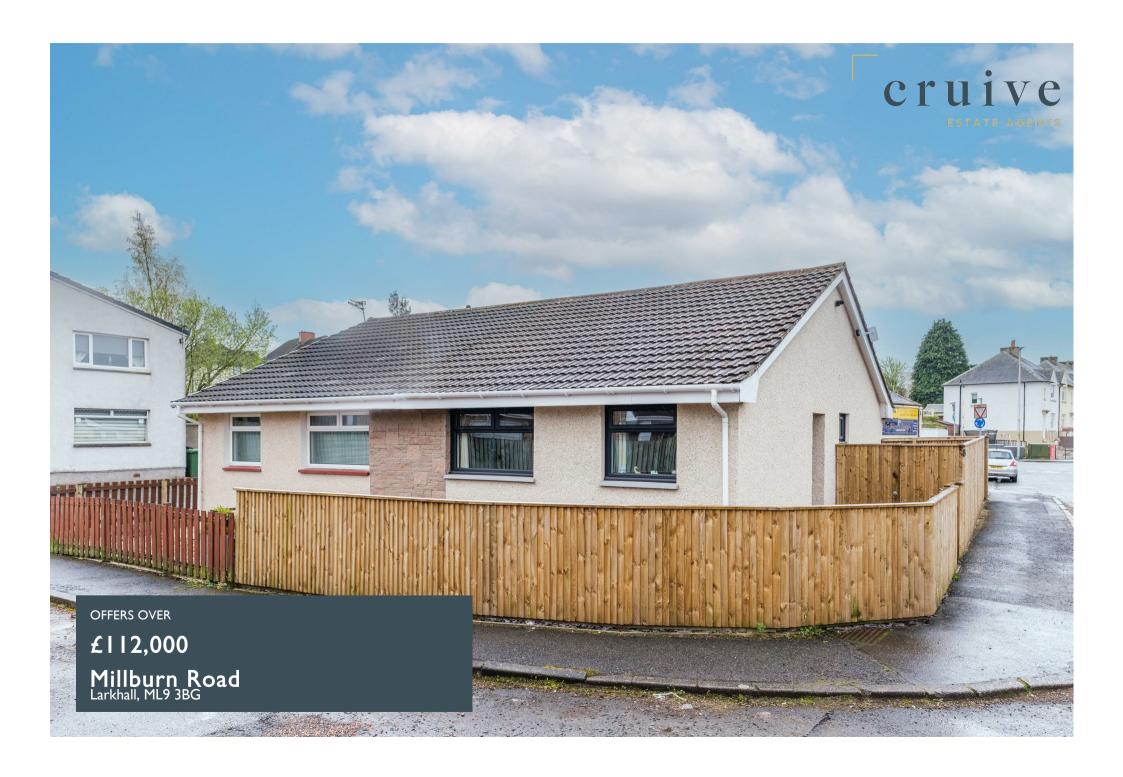

# **PROPERTY SUMMARY**

Rarely available semi-detached bungalow offering well-presented all on the level accommodation. Set within easily maintained, fully enclosed gardens with gated vehicle access, and nicely positioned on Millburn Road just before the village of Ashgill turns to country.

The location of Ashgill affords quick access to the M74 motorway and to the nearby towns of Larkhall and Hamilton where a wide range of amenities including supermarkets, public transport links to Glasgow and leisure facilities can be found. Ashgill is also conveniently positioned to access the attractions of the Clyde Valley.