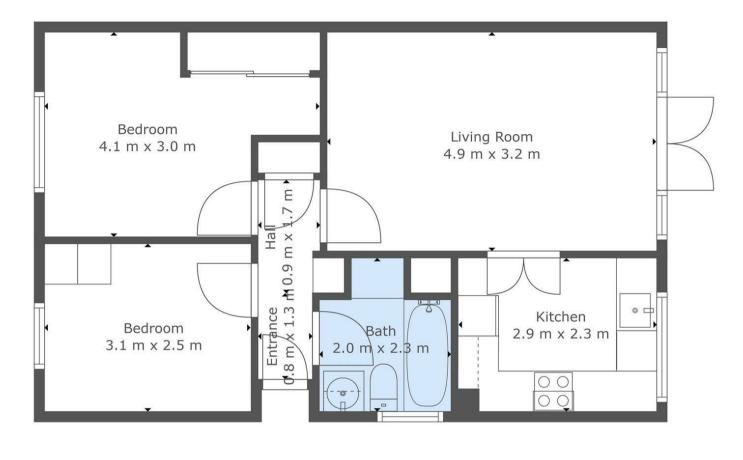

The accommodation comprises; reception hallway, lounge with French doors leading onto patio, fitted kitchen, two good sized bedrooms, three-piece bathroom with over bath shower and larger walk-in storage cupboard in hallway

TOTAL: 51 m2 FLOOR 1: 51 m2

This Floorplan Is Intended To Give An Indication Of The Layout Only.

**OFFICE ADDRESS** 

9 Townhead Street Strathaven ML10 6AB OFFICE DETAILS

01357 510088 judithmcgill@cruive-estateagents.co.uk