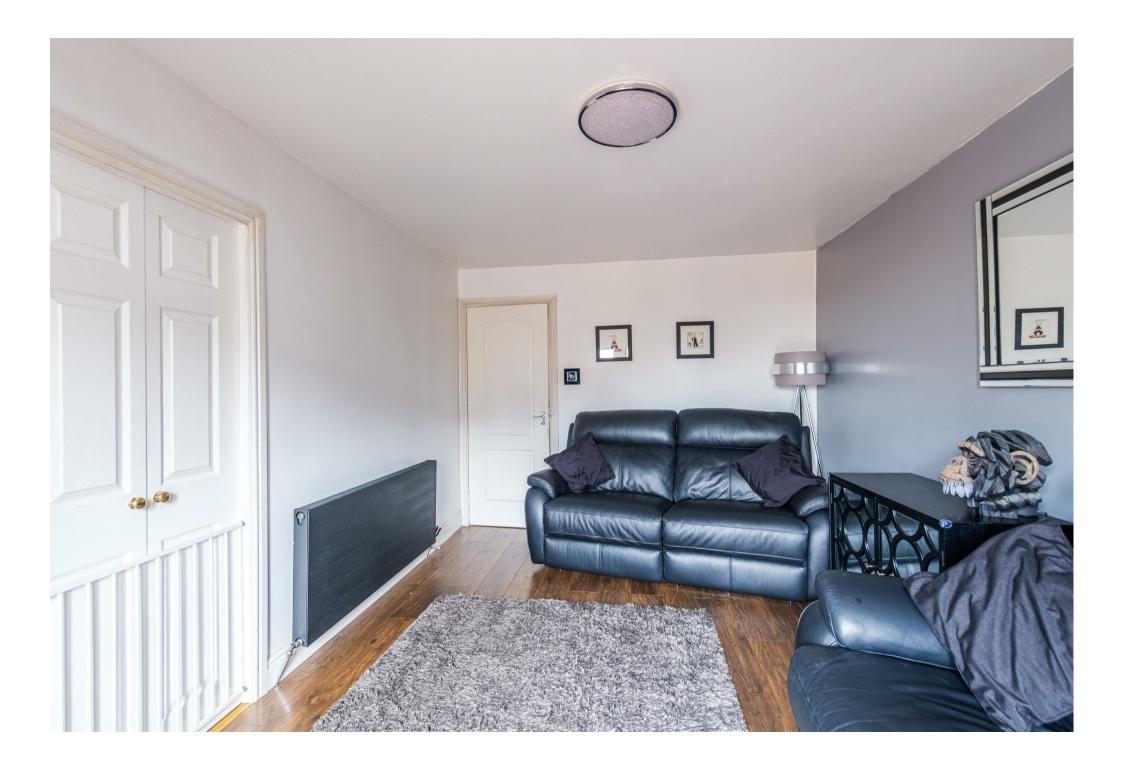

The accommodation comprises; reception hallway, lounge with French doors leading onto patio, fitted kitchen, two good sized bedrooms, three-piece bathroom with over bath shower and larger walk-in storage cupboard in hallway