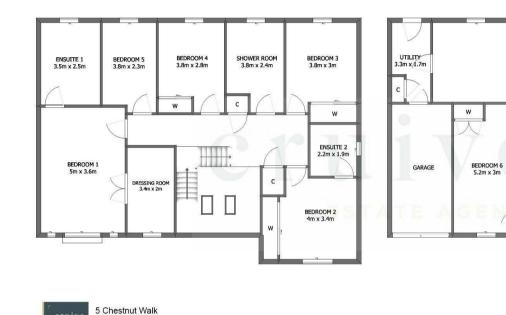

The property boasts an impressive specification which includes covered gated porch, stunning double height galleried reception hallway, formal lounge, luxury fitted kitchen with integral appliances, marble worktops and breakfast bar open plan to dining and living space perfect for family living and entertaining. From the living area a lovely undercover patio ideal for alfresco dining can be accessed via French doors. The ground level accommodation is completed with a separate utility room, cloaks/wc and a further generously proportioned public room/tv room currently being used as bedroom six.

Upstairs a sizeable galleried landing provides access to five well-appointed bedrooms. The generous master suite has a luxury five-piece bathroom complete with jacuzzi bath and a walk-in wardrobe. Bedroom two also benefits from its