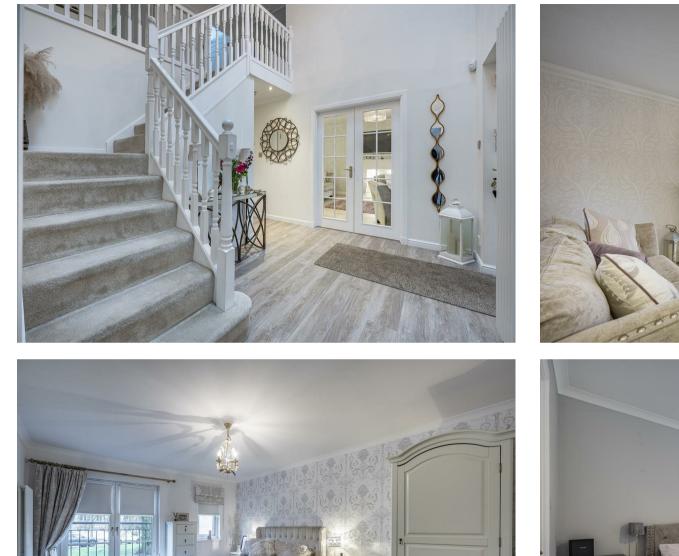

The property boasts an impressive specification which includes covered gated porch, stunning double height galleried reception hallway, formal lounge, luxury fitted kitchen with integral appliances, marble worktops and breakfast bar open plan to dining and living space perfect for family living and entertaining. From the living area a lovely undercover patio ideal for alfresco dining can be accessed via French doors. The ground level accommodation is completed with a separate utility room, cloaks/wc and a further generously proportioned public room/tv room currently being used as bedroom six.

Upstairs a sizeable galleried landing provides access to five well-appointed bedrooms. The generous master suite has a luxury five-piece bathroom complete with jacuzzi bath and a walk-in wardrobe. Bedroom two also benefits from its