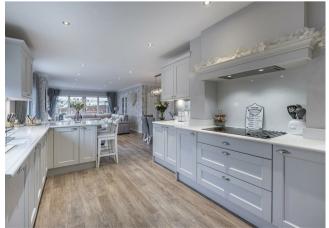

The property boasts an impressive specification which includes covered gated porch, stunning double height galleried reception hallway, formal lounge, luxury fitted kitchen with integral appliances, marble worktops and breakfast bar open plan to dining and living space perfect for family living and entertaining. From the living area a lovely undercover patio ideal for alfresco dining can be accessed via French doors. The ground level accommodation is completed with a separate utility room, cloaks/wc and a further generously proportioned public room/tv room currently being used as bedroom six.

# OFFICE ADDRESS

9 Townhead Street Strathaven ML10 6AB OFFICE DETAILS 01357 510088 judithmcgill@cruiveestateagents.co.uk

LOUNGE 6.6m x 4m

KITCHEN/DINING/FAMILY 11.3m x 5m

C

WC