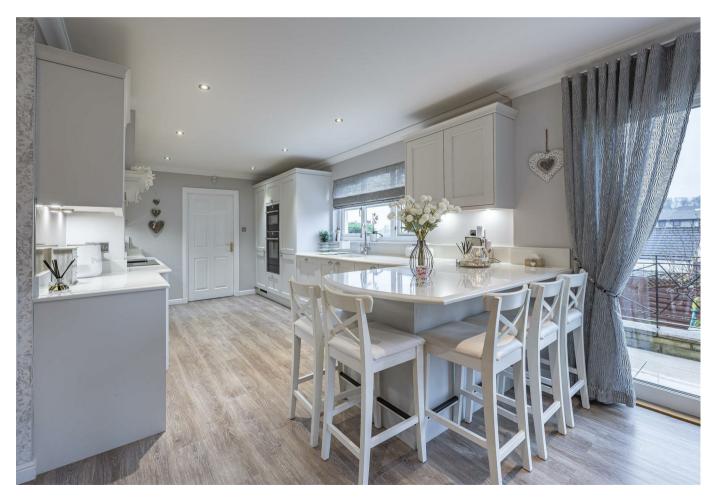

The property boasts an impressive specification which includes covered gated porch, stunning double height galleried reception hallway, formal lounge, luxury fitted kitchen with integral appliances, marble worktops and breakfast bar open plan to dining and living space perfect for family living and entertaining. From the living area a lovely undercover patio ideal for alfresco dining can be accessed via French doors. The ground level accommodation is completed with a separate utility room, cloaks/wc and a further generously proportioned public room/tv room currently being used as bedroom six.

# OFFICE ADDRESS

9 Townhead Street Strathaven ML10 6AB OFFICE DETAILS 01357 510088 judithmcgill@cruiveestateagents.co.uk

LOUNGE 6.6m x 4m

KITCHEN/DINING/FAMILY 11.3m x 5m

C

WC