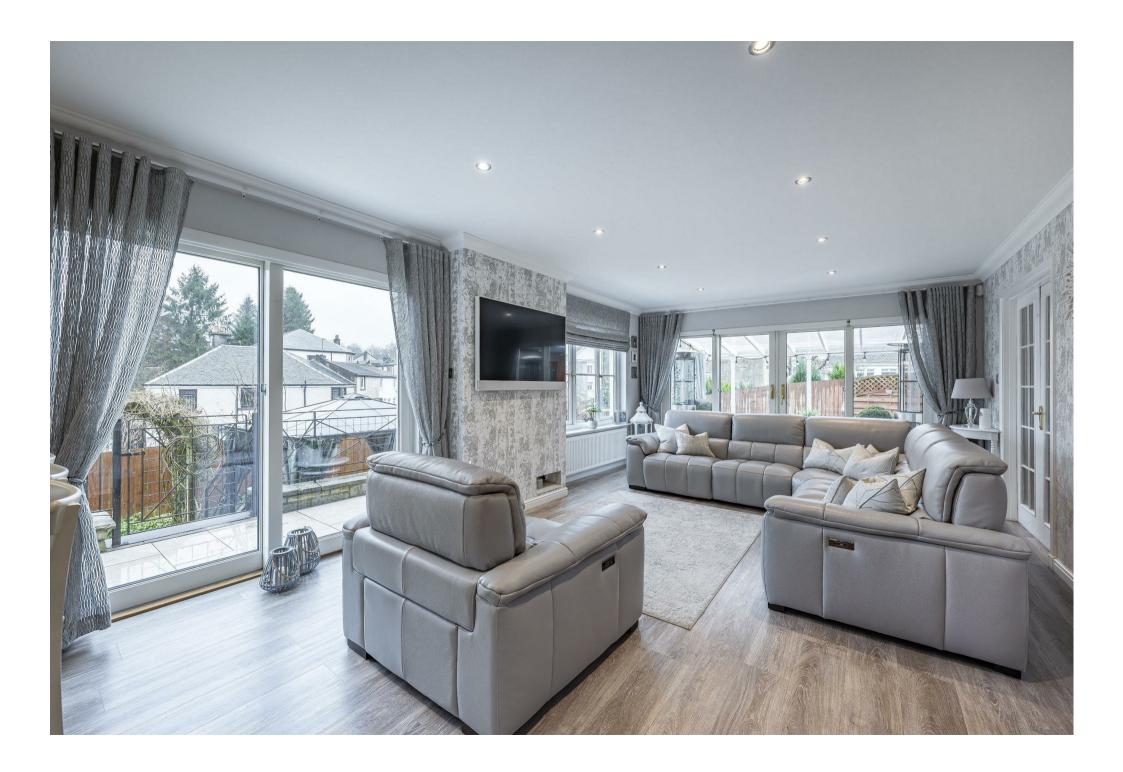

The property boasts an impressive specification which includes covered gated porch, stunning double height galleried reception hallway, formal lounge, luxury fitted kitchen with integral appliances, marble worktops and breakfast bar open plan to dining and living space perfect for family living and entertaining. From the living area a lovely undercover patio ideal for alfresco dining can be accessed via French doors. The ground level accommodation is completed with a separate utility room, cloaks/wc and a further generously proportioned public room/tv room currently being used as bedroom six.