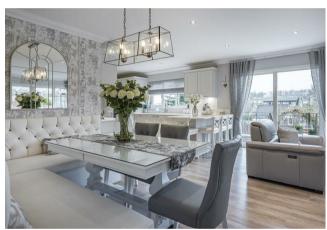

The property boasts an impressive specification which includes covered gated porch, stunning double height galleried reception hallway, formal lounge, luxury fitted kitchen with integral appliances, marble worktops and breakfast bar open plan to dining and living space perfect for family living and entertaining. From the living area a lovely undercover patio ideal for alfresco dining can be accessed via French doors. The ground level accommodation is completed with a separate utility room, cloaks/wc and a further generously proportioned public room/tv room currently being used as bedroom six.