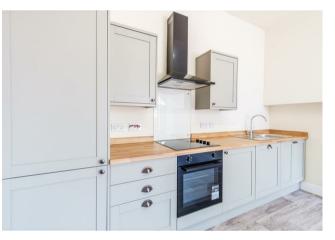

Accessed via an entrance vestibule is the reception hallway complete with original woodwork, original moulded doors, pretty cornicing and detailed corbels. Off the hallway is the bright, front facing lounge with inset bookcase, newly fitted modern dining size, shaker style kitchen with solid wood worktop, integrated oven, hob and hood and fridge/freezer. To the rear of the kitchen is a seperate utility room, cloaks/wc and access to the rear garden.