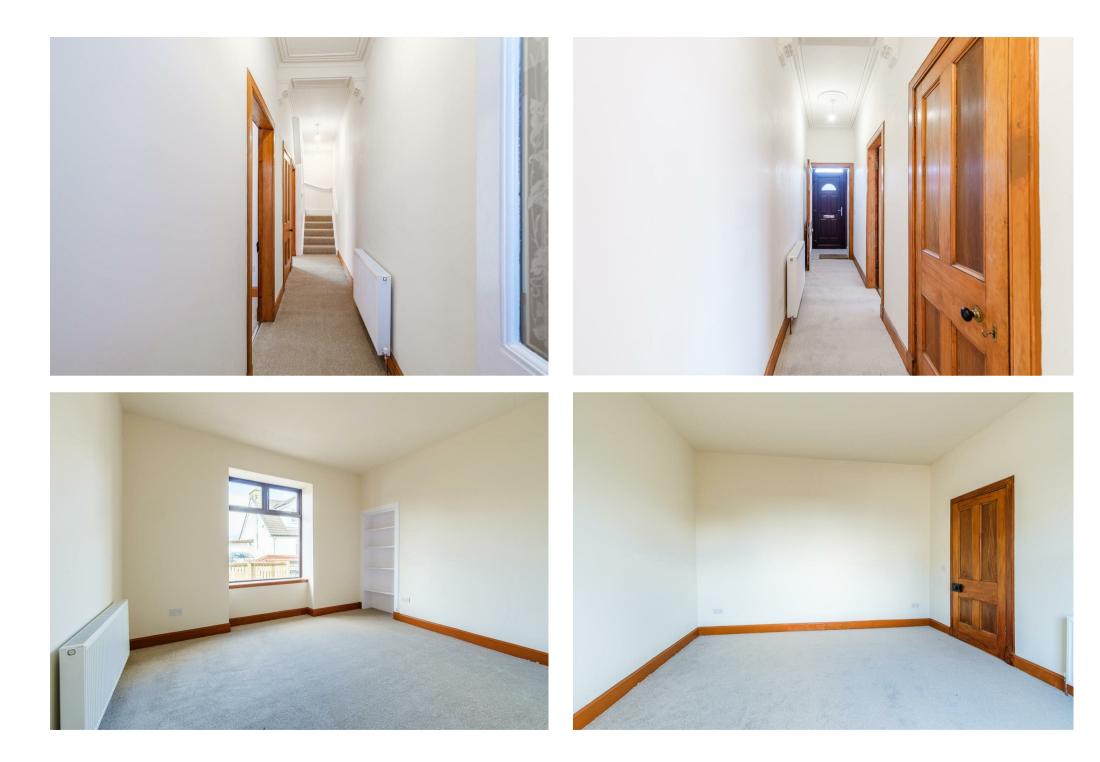

Accessed via an entrance vestibule is the reception hallway complete with original woodwork, original moulded doors, pretty cornicing and detailed corbels. Off the hallway is the bright, front facing lounge with inset bookcase, newly fitted modern dining size, shaker style kitchen with solid wood worktop, integrated oven, hob and hood and fridge/freezer. To the rear of the kitchen is a seperate utility room, cloaks/wc and access to the rear garden.

A lovely turned staircase leads to the upper landing where you will find a double bedromm to the front with bay window, a second double bedroom to the rear and a box room/study. A newly fitted modern fitted three-piece bathroom with over bath shower completes the first floor accommodation.