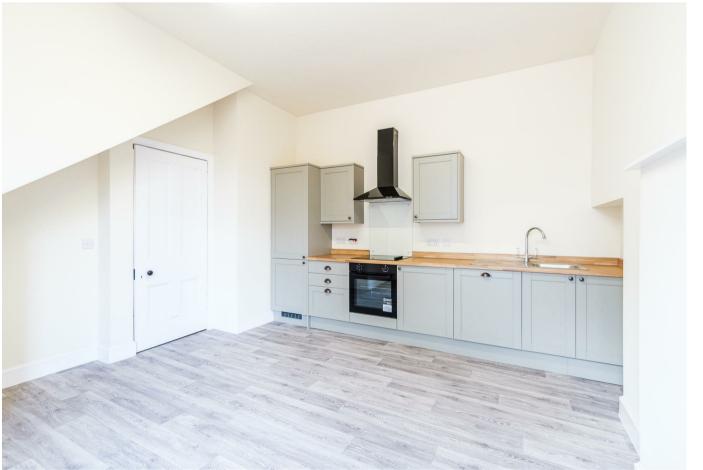

Accessed via an entrance vestibule is the reception hallway complete with original woodwork, original moulded doors, pretty cornicing and detailed corbels. Off the hallway is the bright, front facing lounge with inset bookcase, newly fitted modern dining size, shaker style kitchen with solid wood worktop, integrated oven, hob and hood and fridge/freezer. To the rear of the kitchen is a seperate utility room, cloaks/wc and access to the rear garden.