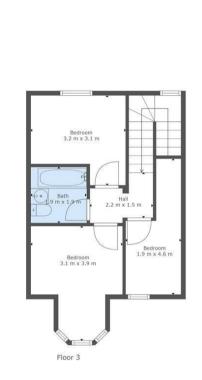

A lovely turned staircase leads to the upper landing where you will find a double bedromm to the front with bay window, a second double bedroom to the rear and a box room/study. A newly fitted modern fitted three-piece bathroom with over bath shower completes the first floor accommodation.

3

cruive

TOTAL: 94 m2 Below Ground: 61 m2, FLOOR 2: 0 m2, FLOOR 3: 33 m2 EXCLUDED AREAS: " ": 13 m2, GARAGE: 24 m2, LOW CEILING: 5 m2

Garage 4.4 m x 5.5 m

Floor 2

This Floorplan Is Intended To Give An Indication Of The Layout Only.