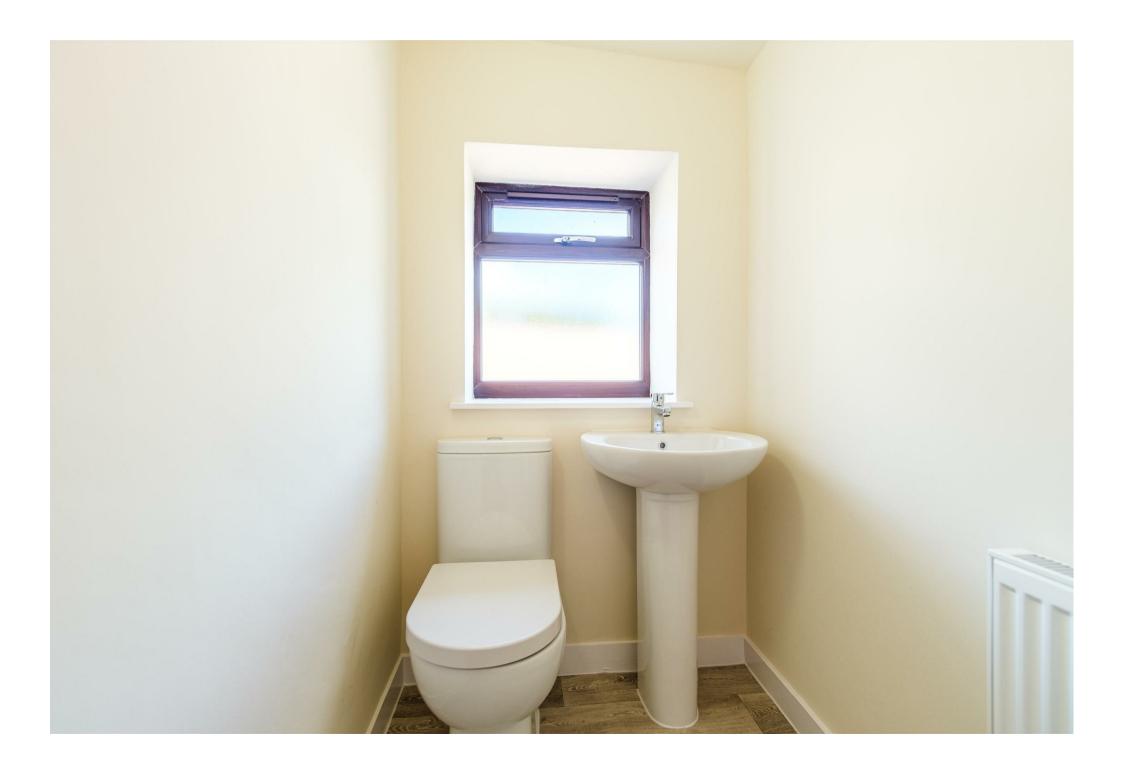

Accessed via an entrance vestibule is the reception hallway complete with original woodwork, original moulded doors, pretty cornicing and detailed corbels. Off the hallway is the bright, front facing lounge with inset bookcase, newly fitted modern dining size, shaker style kitchen with solid wood worktop, integrated oven, hob and hood and fridge/freezer. To the rear of the kitchen is a seperate utility room, cloaks/wc and access to the rear garden.