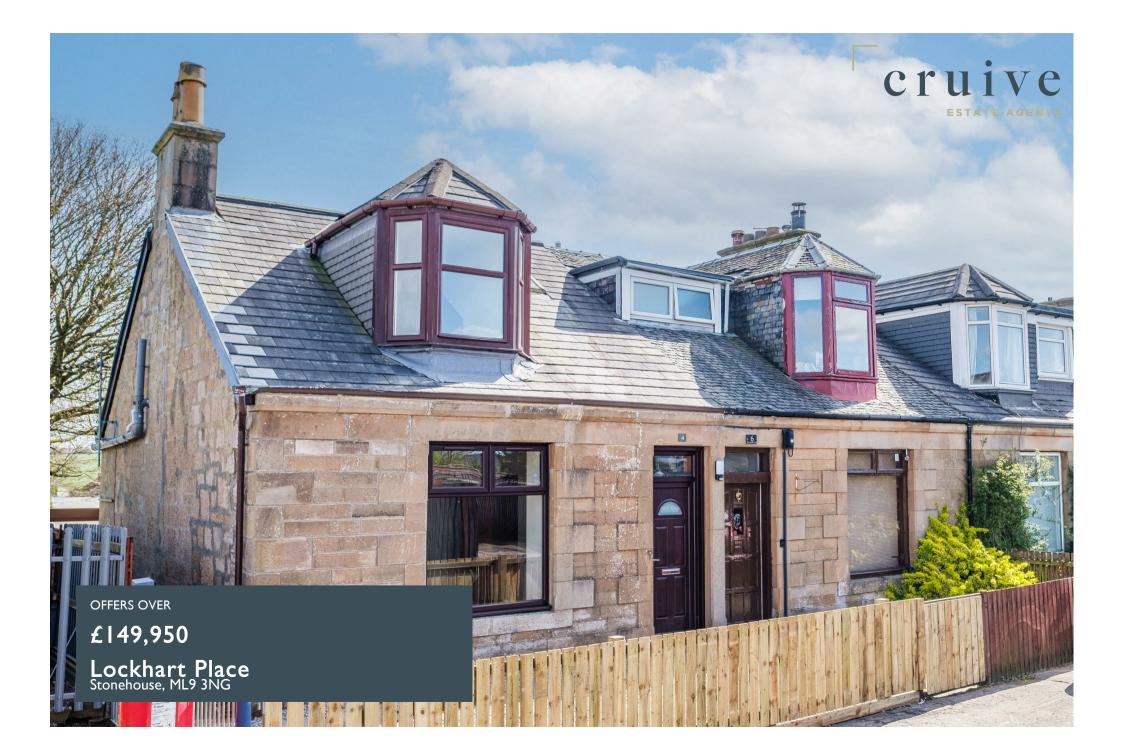

### **PROPERTY SUMMARY**

This charming traditional blonde sandstone end-terraced villa has been extensively upgraded to a high standard. The spacious accommodation is light, airy and freshly decorated throughout, ready for a prospective purchaser to move into immediately.

Accessed via an entrance vestibule is the reception hallway complete with original woodwork, original moulded doors, pretty cornicing and detailed corbels. Off the hallway is the bright, front facing lounge with inset bookcase, newly fitted modern dining size, shaker style kitchen with solid wood worktop, integrated oven, hob and hood and fridge/freezer. To the rear of the kitchen is a seperate utility room, cloaks/wc and access to the rear garden.

A lovely turned staircase leads to the upper landing where you will find a double bedromm to the front with bay window, a second double bedroom to the rear and a box room/study. A newly fitted modern fitted three-piece bathroom with over bath shower completes the first floor accommodation.