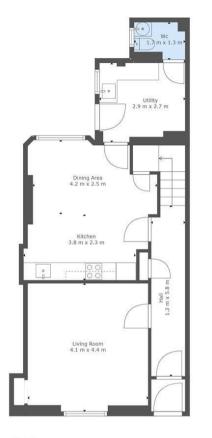

Accessed via an entrance vestibule is the reception hallway complete with original woodwork, original moulded doors, pretty cornicing and detailed corbels. Off the hallway is the bright, front facing lounge with inset bookcase, newly fitted modern dining size, shaker style kitchen with solid wood worktop, integrated oven, hob and hood and fridge/freezer. To the rear of the kitchen is a seperate utility room, cloaks/wc and access to the rear garden.

A lovely turned staircase leads to the upper landing where you will find a double bedromm to the front with bay window, a second double bedroom to the rear and a box room/study. A newly fitted modern fitted three-piece bathroom with over bath shower completes the first floor accommodation.