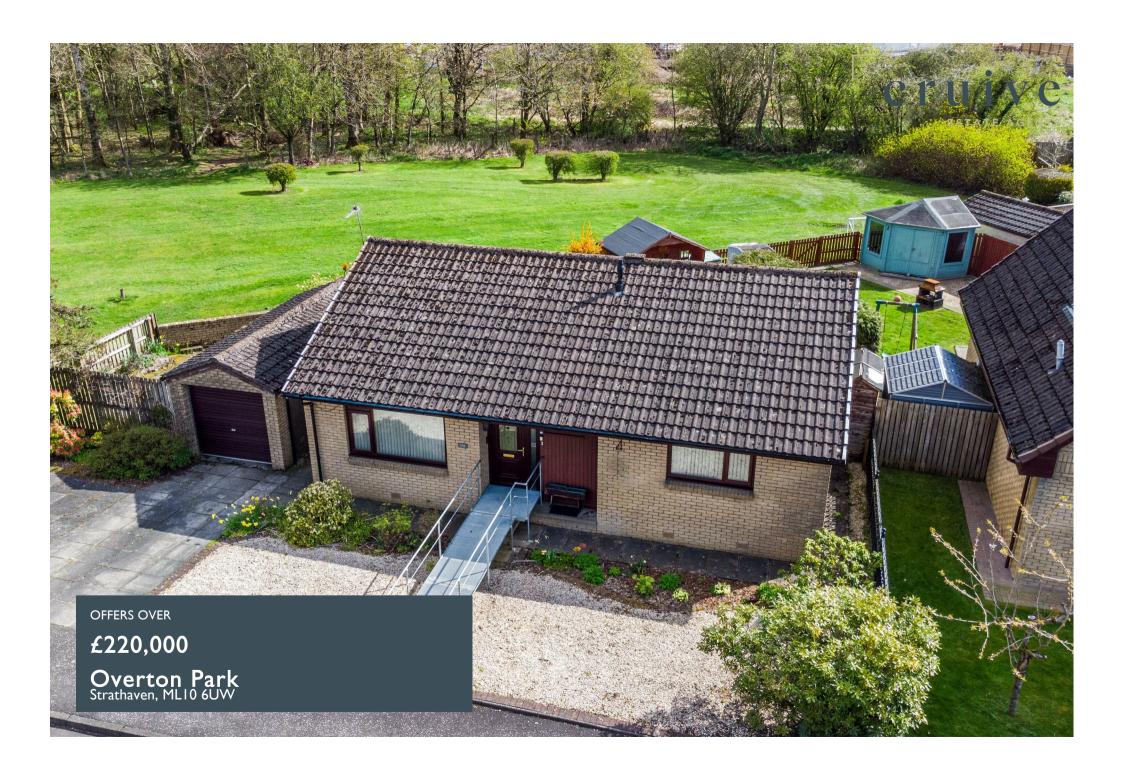

# **PROPERTY SUMMARY**

This well-proportioned modern detached three-bedroom bungalow is nicely positioned within the sought after pocket of Overton Park. The property offers all on the level accommodation, easily maintained gardens with a pleasant open outlook to side and rear, and a detached garage with driveway.

A wet/shower room, hall storage and three well-appointed bedrooms; two of which have fitted storage and master with en-suite shower room complete the spacious layout of apartments

This charming bungalow further benefits from gas central heating, double glazing, detached single garage, driveway and easily maintained, well-kept gardens with Summer house. Having the advantage of an open outlook to the side and rea