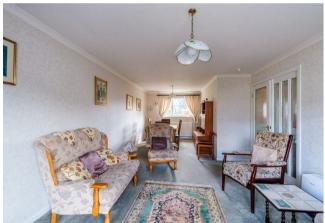

Accessed via an entrance vestibule, the accommodation extends to reception hallway, substantial lounge open plan to dining area spanning entire depth of the property, modern fitted kitchen with integrated oven, hob, and hood and wit access to rear garden.