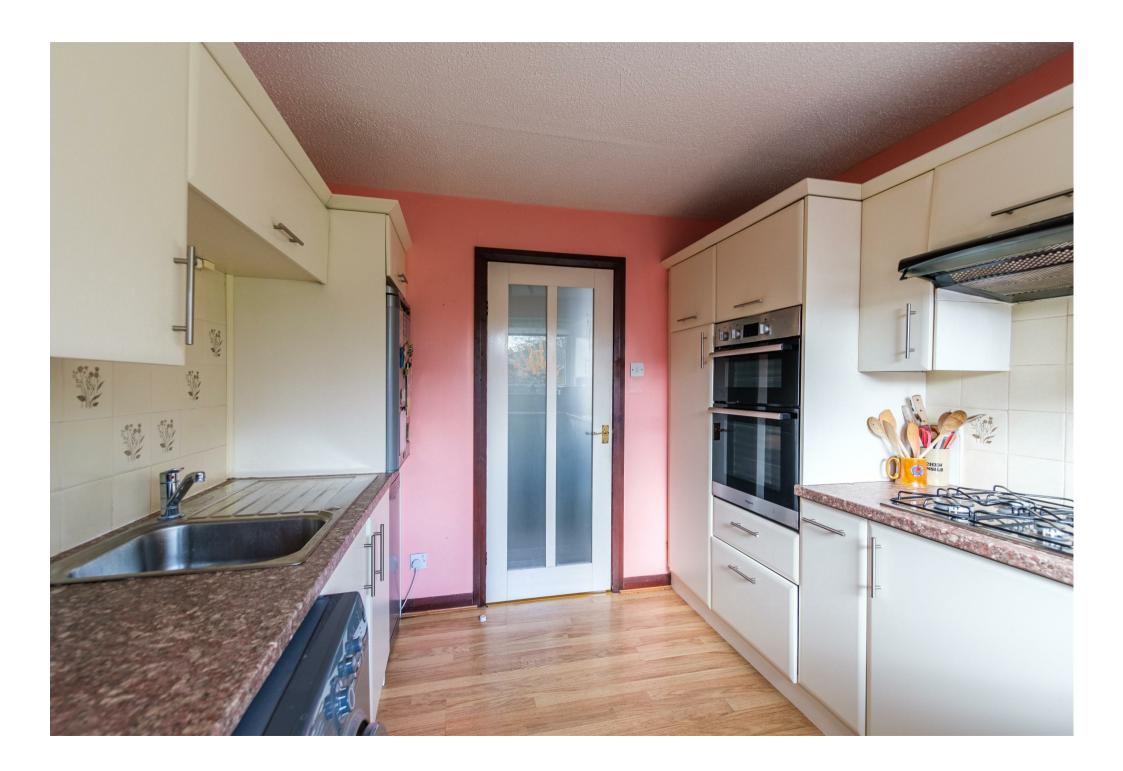

Accessed via an entrance vestibule, the accommodation extends to reception hallway, substantial lounge open plan to dining area spanning entire depth of the property, modern fitted kitchen with integrated oven, hob, and hood and wit access to rear garden.