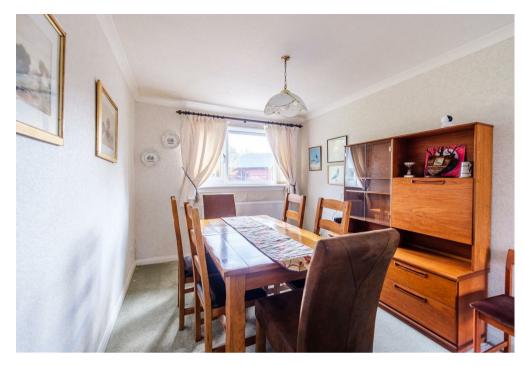

Accessed via an entrance vestibule, the accommodation extends to reception hallway, substantial lounge open plan to dining area spanning entire depth of the property, modern fitted kitchen with integrated oven, hob, and hood and wit access to rear garden.

A wet/shower room, hall storage and three well-appointed bedrooms; two of which have fitted storage and master with en-suite shower room complete the spacious layout of apartments

This charming bungalow further benefits from gas central heating, double glazing, detached single garage, driveway and easily maintained, well-kept gardens with Summer house. Having the advantage of an open outlook to the side and rea