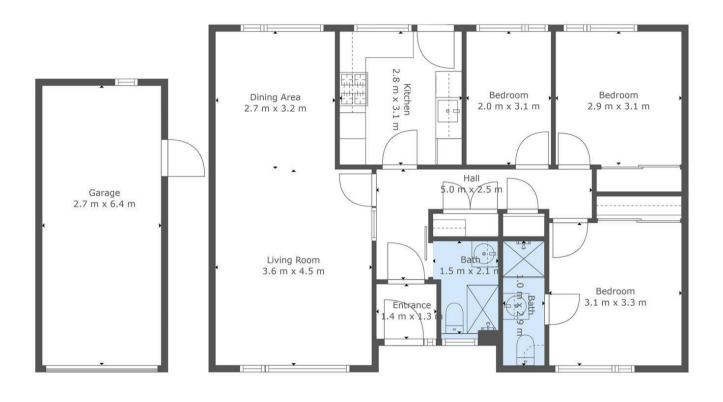

gardens with a pleasant open outlook to side and rear, and a detached garage with driveway.

Accessed via an entrance vestibule, the accommodation extends to reception hallway, substantial lounge open plan to dining area spanning entire depth of the property, modern fitted kitchen with integrated oven, hob, and hood and wit access to rear garden.

A wet/shower room, hall storage and three well-appointed bedrooms; two of which have fitted storage and master with en-suite shower room complete the spacious layout of apartments

This charming bungalow further benefits from gas central heating, double glazing, detached single garage, driveway and easily maintained, well-kept gardens with Summer house. Having the advantage of an open outlook to the side and rea

3



2



2



























This Floorplan Is Intended To Give An Indication Of The Layout Only.



### LOCAL AUTHORITY

South Lanarkshire

# **TENURE**

Freehold

## **COUNCIL TAX BAND**

Ε

### **VIEWINGS**

By prior appointment only



Agents Note: Whilst every care has been taken to prepare these particulars, they are for guidance purposes only. All measurements are approximate and are for general guidance purposes only and whilst every care has been taken to ensure their accuracy, they should not be relied upon and potential buyers/tenants are advised to recheck the measurements



## **OFFICE ADDRESS**

9 Townhead Street Strathaven ML10 6AB **OFFICE DETAILS**01357 510088

judithmcgill@cruiveestateagents.co.uk