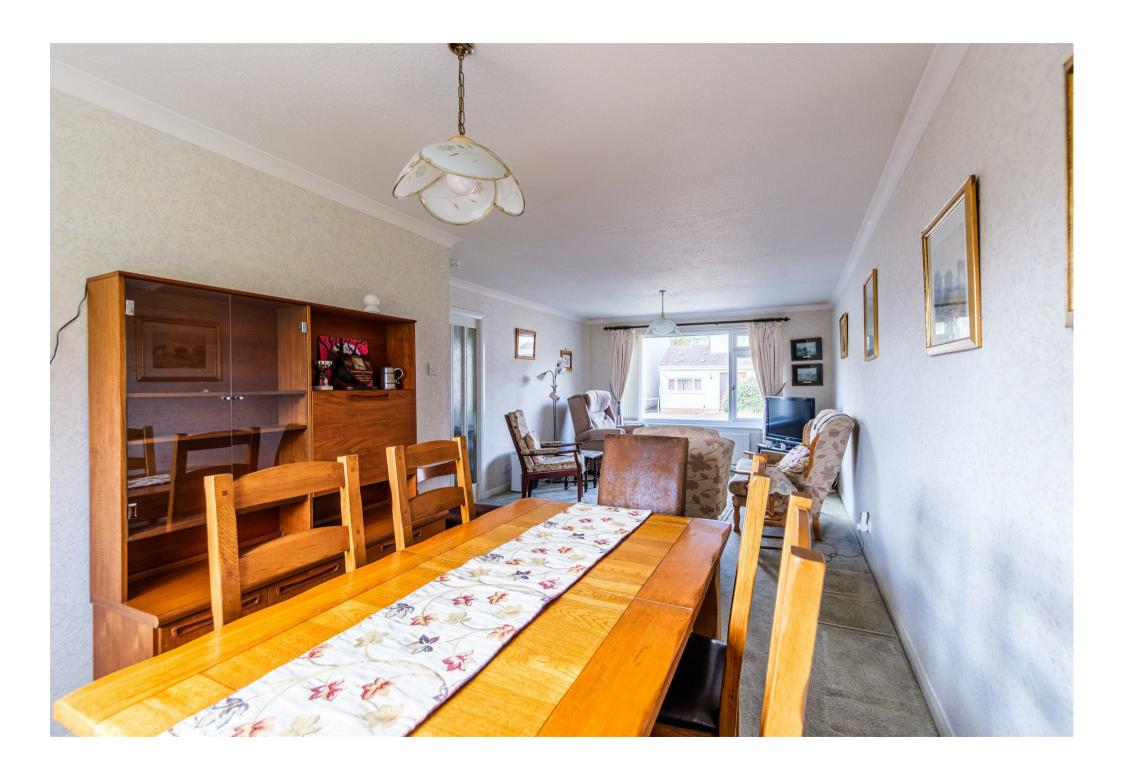

Accessed via an entrance vestibule, the accommodation extends to reception hallway, substantial lounge open plan to dining area spanning entire depth of the property, modern fitted kitchen with integrated oven, hob, and hood and wit access to rear garden.

A wet/shower room, hall storage and three well-appointed bedrooms; two of which have fitted storage and master with en-suite shower room complete the spacious layout of apartments

This charming bungalow further benefits from gas central heating, double glazing, detached single garage, driveway and easily maintained, well-kept gardens with Summer house. Having the advantage of an open outlook to the side and rea