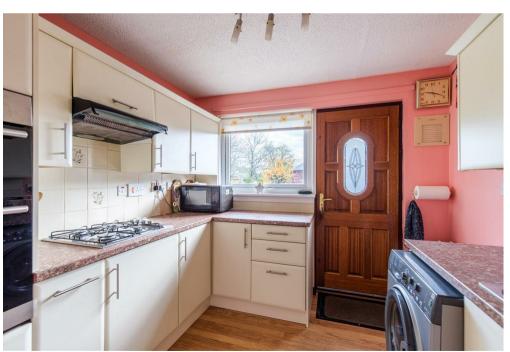

Accessed via an entrance vestibule, the accommodation extends to reception hallway, substantial lounge open plan to dining area spanning entire depth of the property, modern fitted kitchen with integrated oven, hob, and hood and wit access to rear garden.