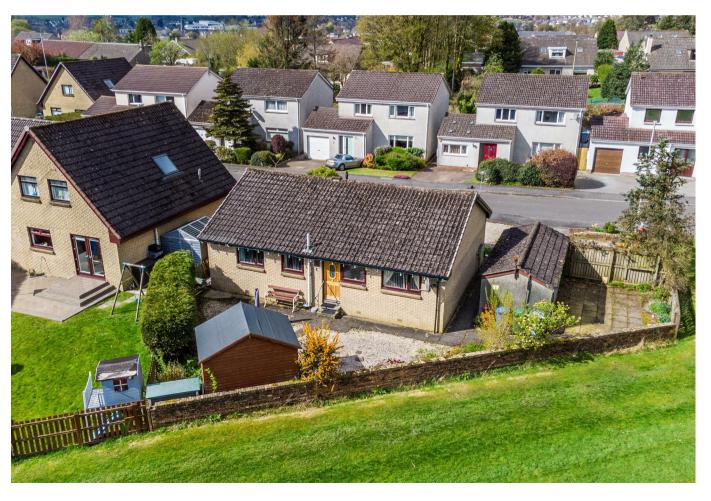

# **PROPERTY SUMMARY**

This well-proportioned modern detached three-bedroom bungalow is nicely positioned within the sought after pocket of Overton Park. The property offers all on the level accommodation, easily maintained gardens with a pleasant open outlook to side and rear, and a detached garage with driveway.

A wet/shower room, hall storage and three well-appointed bedrooms; two of which have fitted storage and master with en-suite shower room complete the spacious layout of apartments

This charming bungalow further benefits from gas central heating, double glazing, detached single garage, driveway and easily maintained, well-kept gardens with Summer house. Having the advantage of an open outlook to the side and rea