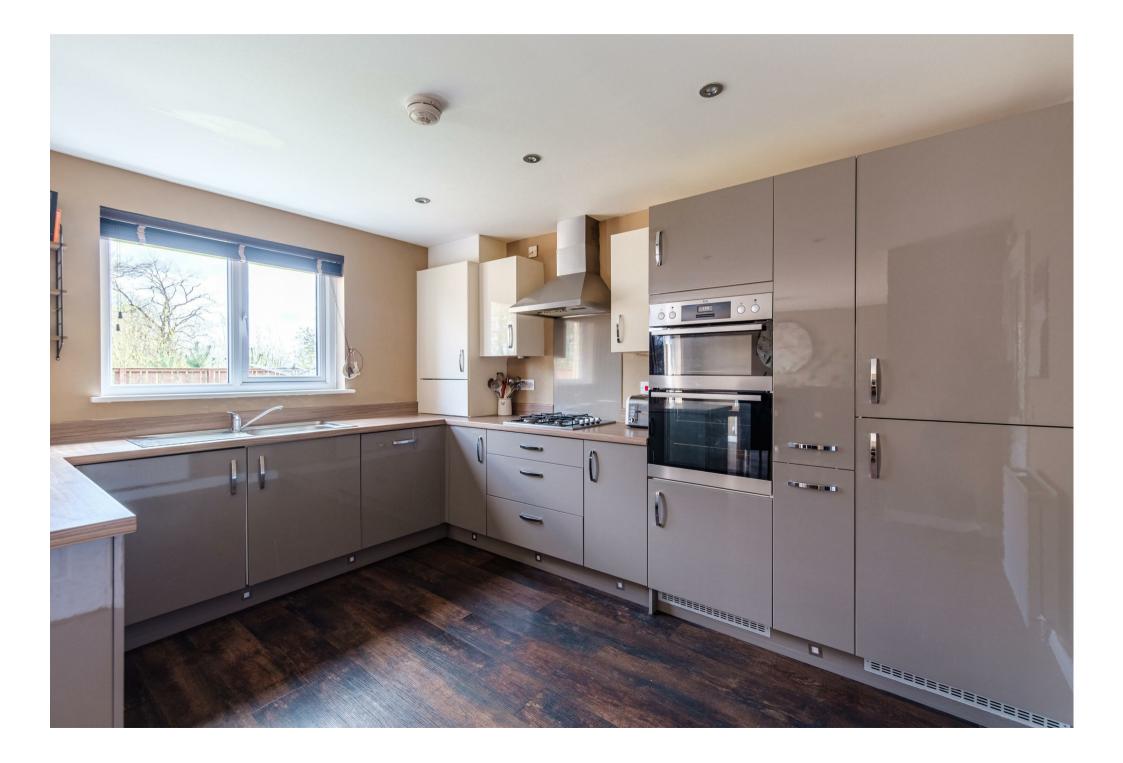

The well-presented accommodation perfectly suited to family living comprises; broad and welcoming reception hallway, cloaks/wc, front facing freshly decorated lounge, modern fitted dining size kitchen with breakfast bar and French doors leading onto rear patio.