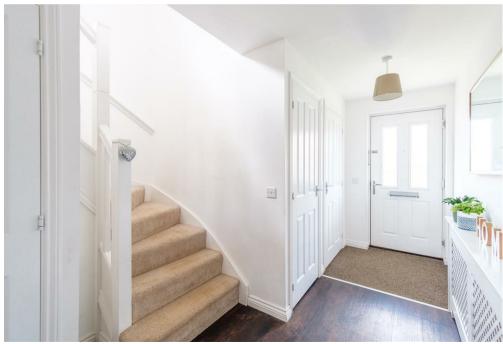

The well-presented accommodation perfectly suited to family living comprises; broad and welcoming reception hallway, cloaks/wc, front facing freshly decorated lounge, modern fitted dining size kitchen with breakfast bar and French doors leading onto rear patio.

Located on the upper floor, accessed via a turned staircase are four good sized bedrooms: master with three-piece modern shower room. The two rear facing bedrooms have pleasant views over the open countryside. Completing the first level accommodation is a family bathroom with over-bath shower and glass screen. The loft space can be accessed via the upper landing.