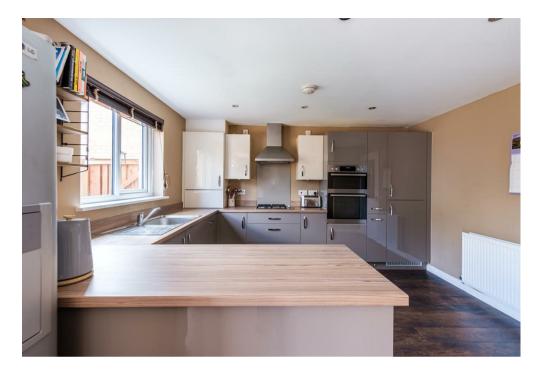

The well-presented accommodation perfectly suited to family living comprises; broad and welcoming reception hallway, cloaks/wc, front facing freshly decorated lounge, modern fitted dining size kitchen with breakfast bar and French doors leading onto rear patio.