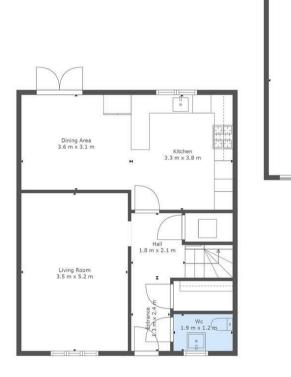

Bedroom 3.5 m x 3.2 m 3.3 m x 3.2 m Bath P 0 2.2 m x 1.9 m Hall 3.1 m x 2.7 m Bedroom 3.6 m x 3.1 m Bedroom 3.2 m x 2.3 m

Floor 2

cruive

Floor 1

TOTAL: 116 m2 FLOOR 1: 58 m2, FLOOR 2: 58 m2 EXCLUDED AREAS: GARAGE: 20 m2, ": 6 m2 This Floorplan is Intended To Give An Indication of The Layout Only.

Garage 3.2 m x 6.2 m LOCAL AUTHORITY South Lanarkshire