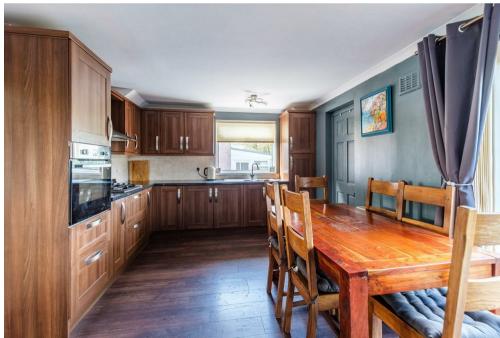

Upon entering the property, you'll be greeted by an inviting entrance hallway leading to a good-sized lounge with French doors to the modern fitted kitchen open plan to generous dining and living space making it an ideal space for cooking family and entertaining. To the rear of the kitchen is the extension, currently used as a utility/boot room with access to the fully enclosed West facing garden.