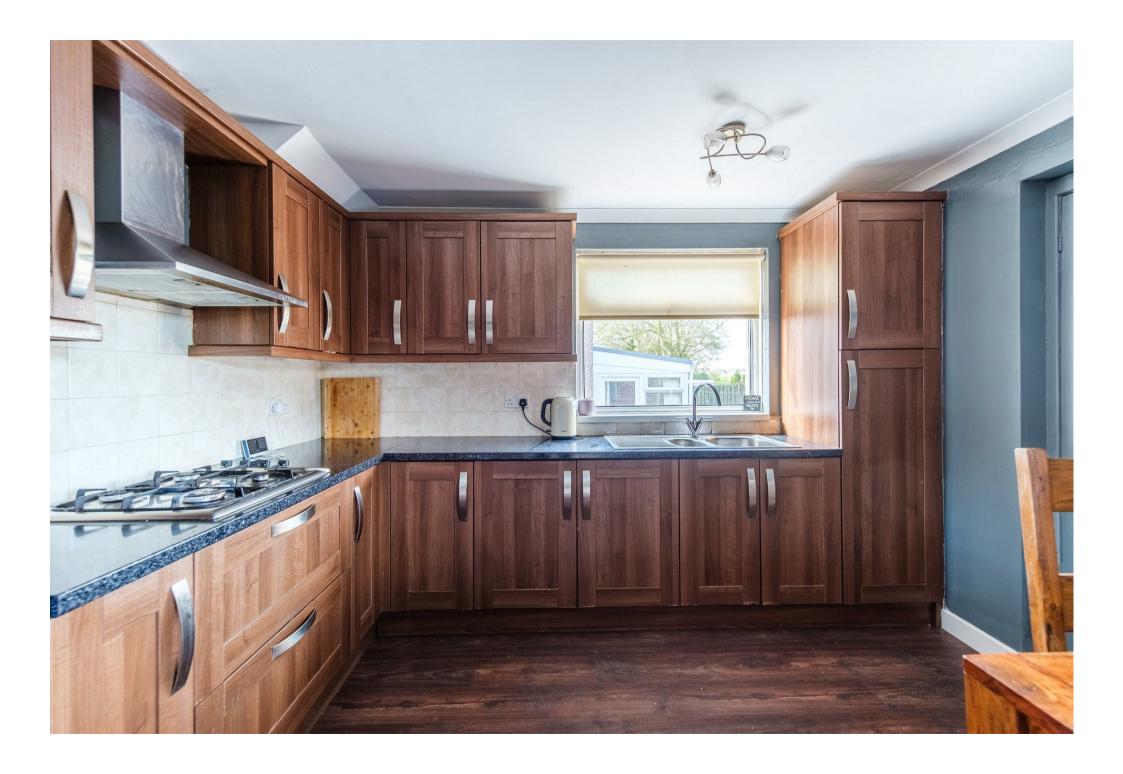

Upon entering the property, you'll be greeted by an inviting entrance hallway leading to a good-sized lounge with French doors to the modern fitted kitchen open plan to generous dining and living space making it an ideal space for cooking family and entertaining. To the rear of the kitchen is the extension, currently used as a utility/boot room with access to the fully enclosed West facing garden.