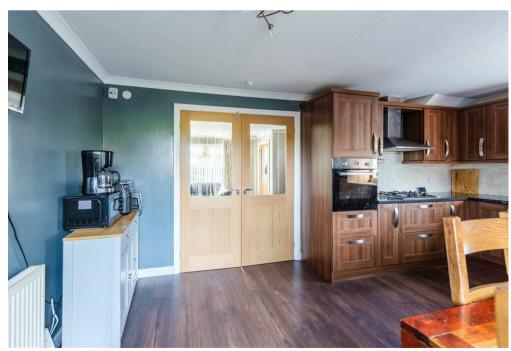

Upon entering the property, you'll be greeted by an inviting entrance hallway leading to a good-sized lounge with French doors to the modern fitted kitchen open plan to generous dining and living space making it an ideal space for cooking family and entertaining. To the rear of the kitchen is the extension, currently used as a utility/boot room with access to the fully enclosed West facing garden.