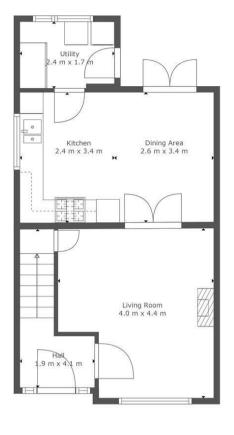

3

2

Floor 1 Floor 2

TOTAL: 82 m2 FLOOR 1: 43 m2, FLOOR 2: 39 m2

This Floorplan Is Intended To Give An Indication Of The Layout Only.