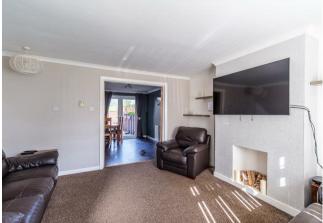

Upon entering the property, you'll be greeted by an inviting entrance hallway leading to a good-sized lounge with French doors to the modern fitted kitchen open plan to generous dining and living space making it an ideal space for cooking family and entertaining. To the rear of the kitchen is the extension, currently used as a utility/boot room with access to the fully enclosed West facing garden.