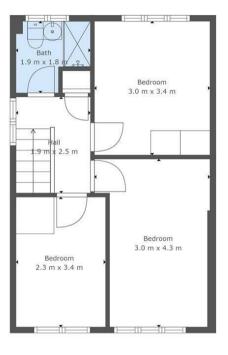

3

2

Floor 1 Floor 2

TOTAL: 82 m2 FLOOR 1: 43 m2, FLOOR 2: 39 m2

This Floorplan Is Intended To Give An Indication Of The Layout Only.