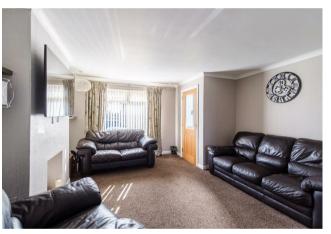

Upon entering the property, you'll be greeted by an inviting entrance hallway leading to a good-sized lounge with French doors to the modern fitted kitchen open plan to generous dining and living space making it an ideal space for cooking family and entertaining. To the rear of the kitchen is the extension, currently used as a utility/boot room with access to the fully enclosed West facing garden.