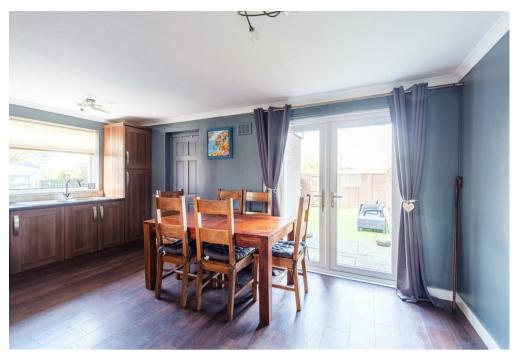

Upon entering the property, you'll be greeted by an inviting entrance hallway leading to a good-sized lounge with French doors to the modern fitted kitchen open plan to generous dining and living space making it an ideal space for cooking family and entertaining. To the rear of the kitchen is the extension, currently used as a utility/boot room with access to the fully enclosed West facing garden.